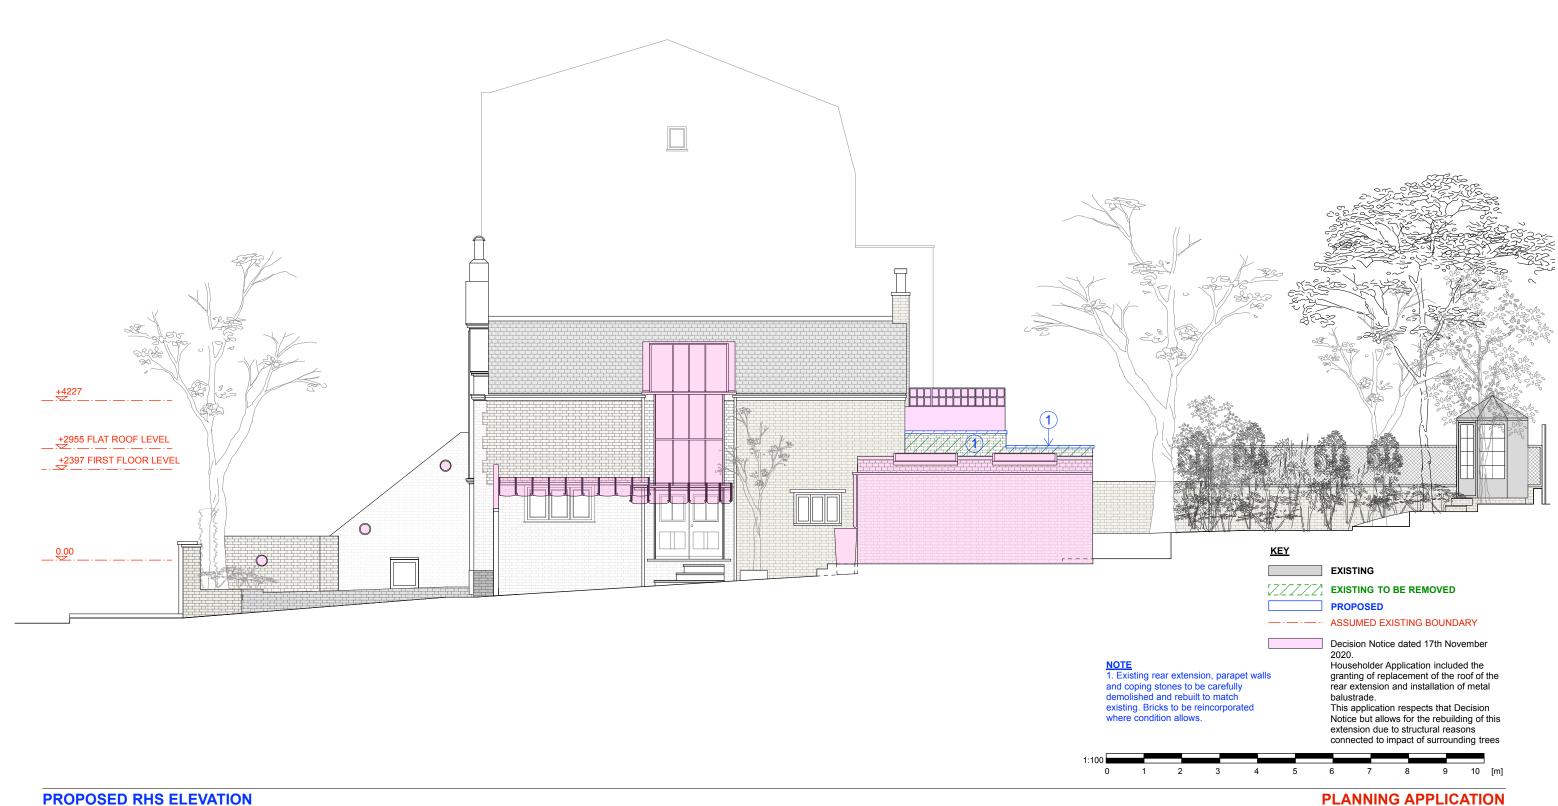

## **PROPOSED RHS ELEVATION**

## REV. DATE DESCRIPTION REV. DATE DESCRIPTION REV. DATE DESCRIPTION CLIENT: NOTE: FOR THE PURPOSE OF PLANNING ONLY DRAWINGS CAN BE SCALED OFF. GROUND FLOOR REAR EXTENSION DEMOLITION AND REBUILD TO MATCH EXISTING ROSE-LEE LEVY ALL DIMENSIONS ARE IN MILLIMETERS. INCONSISTENCIES ARE TO BE REPORTED TO THE ARCHITECT IMMEDIATELY. SITE: DRAWING TITLE: 51 UPPER PARK ROAD LONDON NW3 2UL PROPOSED RHS ELEVATION COPYRIGHT IS HELD BY SIMON MILLER ${\sf ARCHITECTS\ LTD}.$