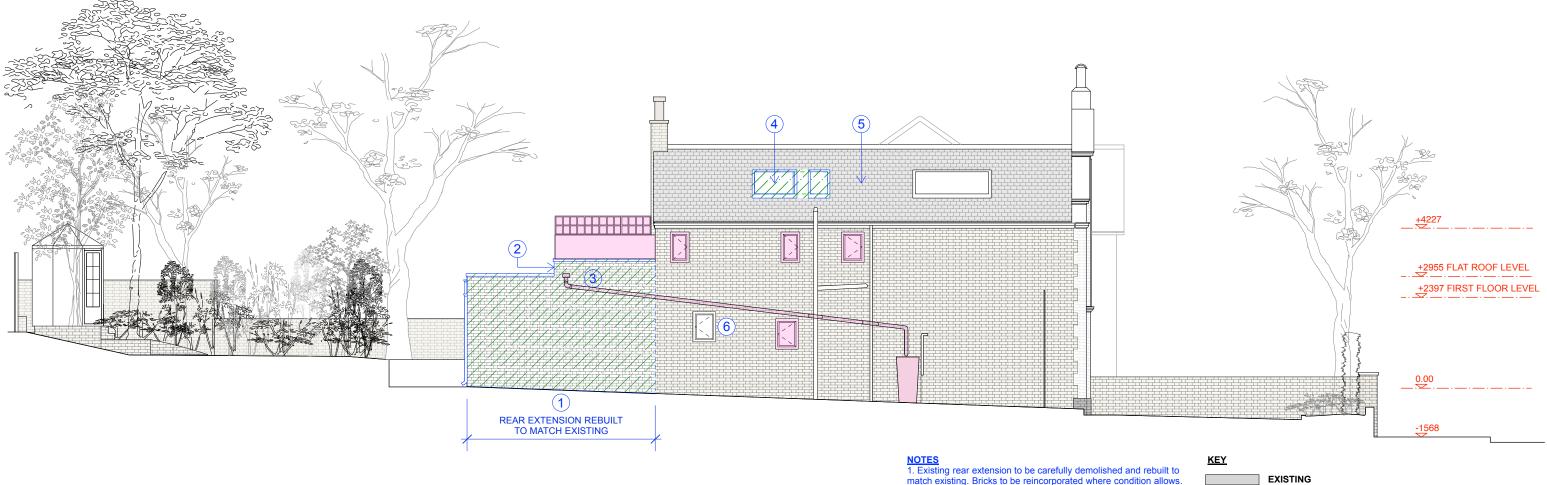

match existing. Bricks to be reincorporated where condition allows. External walls to be built with insulated cavity construction. 2. Parapet walls bricks and coping stones to be set aside and

 Parapet walls bricks and coping stones to be set aside and reincorporated where condition allows.
Rainwater goods to match existing.
Existing rooflight to be carefully removed. Replaced with 2no. smaller rooflights, installed within the footprint of the existing. Rooflight profiles and design to match existing where possible. Rooflights dressed to perimeter with lead flashing.
Roof tiles to be lifted to allow for the installation of foil backed installation between roof battens and boarding. Replace existing installation between roof battens and boarding. Replace existing tiles or blend with new to match existing, so to achieve an even distrubution of patina. 6. Existing window enlarged. Design to match existing.

## PROPOSED LHS ELEVATION

| REV | . DATE | DESCRIPTION | REV. DATE | DESCRIPTION | REV. | DATE DESCRIPTION | NOTE:                                                                                                                                                             | CLIENT:                                 | PROJECT:                                                                   |       |
|-----|--------|-------------|-----------|-------------|------|------------------|-------------------------------------------------------------------------------------------------------------------------------------------------------------------|-----------------------------------------|----------------------------------------------------------------------------|-------|
|     |        |             |           |             |      |                  | FOR THE PURPOSE OF PLANNING <u>ONLY</u><br>DRAWINGS CAN BE SCALED OFF.                                                                                            | ROSE-LEE LEVY                           | GROUND FLOOR REAR<br>EXTENSION DEMOLITION AND<br>REBUILD TO MATCH EXISTING |       |
|     |        |             |           |             |      |                  | ALL DIMENSIONS ARE IN MILLIMETERS.<br>INCONSISTENCIES ARE TO BE REPORTED TO<br>THE ARCHITECT IMMEDIATELY.<br>COPYRIGHT IS HELD BY SIMON MILLER<br>ARCHITECTS LTD. | SITE:                                   | DRAWING TITLE:                                                             | info@ |
|     |        |             |           |             |      |                  |                                                                                                                                                                   | 51 UPPER PARK ROAD<br>LONDON<br>NW3 2UL | PROPOSED LHS ELEVATION                                                     |       |
|     |        |             |           |             |      |                  |                                                                                                                                                                   |                                         |                                                                            |       |

## **EXISTING TO BE REMOVED** PROPOSED ASSUMED EXISTING BOUNDARY

Decision Notice dated 17th November 2020. Householder Application included the granting of replacement of the roof of the rear extension and installation of metal balustrade. This application respects that Decision Notice but allows for the rebuilding of this extension due to structural reasons connected to impact of surrounding trees