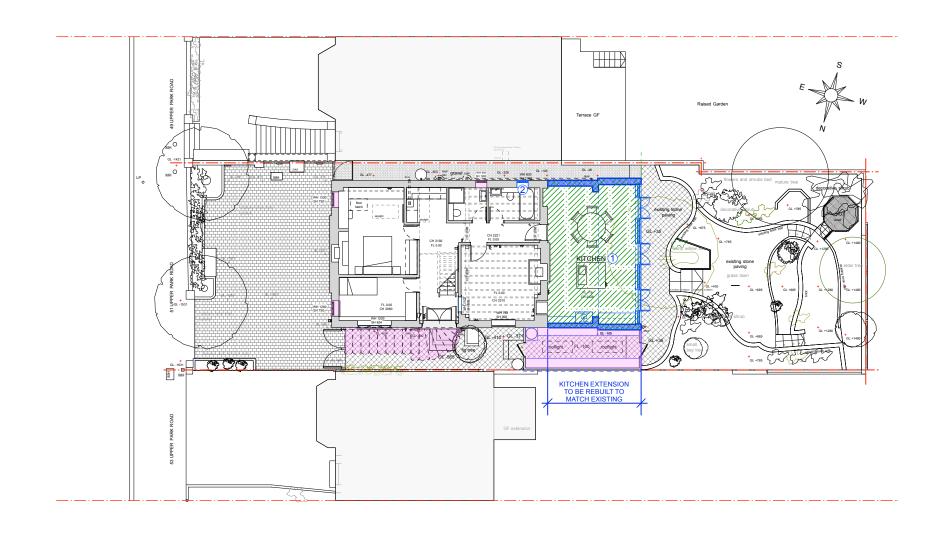

NOTE

1. Existing kitchen extension to be carefully demolished and rebuilt to match existing.

External walls to be built with insulated cavity construction. Removed bricks, parapet coping stones and other materials to be set aside and reincorporated where condition allows. Existing doors and windows to be carefully set aside to secure location and reincoprated as per existing, where practical and usuable.

2. Existing window enlarged. Design to match existing.

## **KEY**

EXISTING [////] EXISTING TO BE REMOVED

PROPOSED

—·—·—· ASSUMED EXISTING BOUNDARY

Decision Notice dated 17th November

Householder Application included the granting of replacement of the roof of the rear extension and installation of metal balustrade.

This application respects that Decision Notice but allows for the rebuilding of this extension due to structural reasons connected to impact of surrounding trees

## PROPOSED SITE PLAN

| PROPOSED SITE PLAN |      |             |      |      |             |      |                  |                                                                                                     |                                         |                                                                            |
|--------------------|------|-------------|------|------|-------------|------|------------------|-----------------------------------------------------------------------------------------------------|-----------------------------------------|----------------------------------------------------------------------------|
| REV.               | DATE | DESCRIPTION | REV. | DATE | DESCRIPTION | REV. | DATE DESCRIPTION | NOTE:                                                                                               | CLIENT:                                 | PROJECT:                                                                   |
|                    |      |             |      |      |             |      |                  | FOR THE PURPOSE OF PLANNING ONLY DRAWINGS CAN BE SCALED OFF.                                        | ROSE-LEE LEVY                           | GROUND FLOOR REAR<br>EXTENSION DEMOLITION AND<br>REBUILD TO MATCH EXISTING |
|                    |      |             |      |      |             |      |                  | ALL DIMENSIONS ARE IN MILLIMETERS. INCONSISTENCIES ARE TO BE REPORTED TO THE ARCHITECT IMMEDIATELY. | SITE:                                   | DRAWING TITLE:                                                             |
|                    |      |             |      |      |             |      |                  | COPYRIGHT IS HELD BY SIMON MILLER ARCHITECTS LTD.                                                   | 51 UPPER PARK ROAD<br>LONDON<br>NW3 2UL | PROPOSED SITE PLAN                                                         |