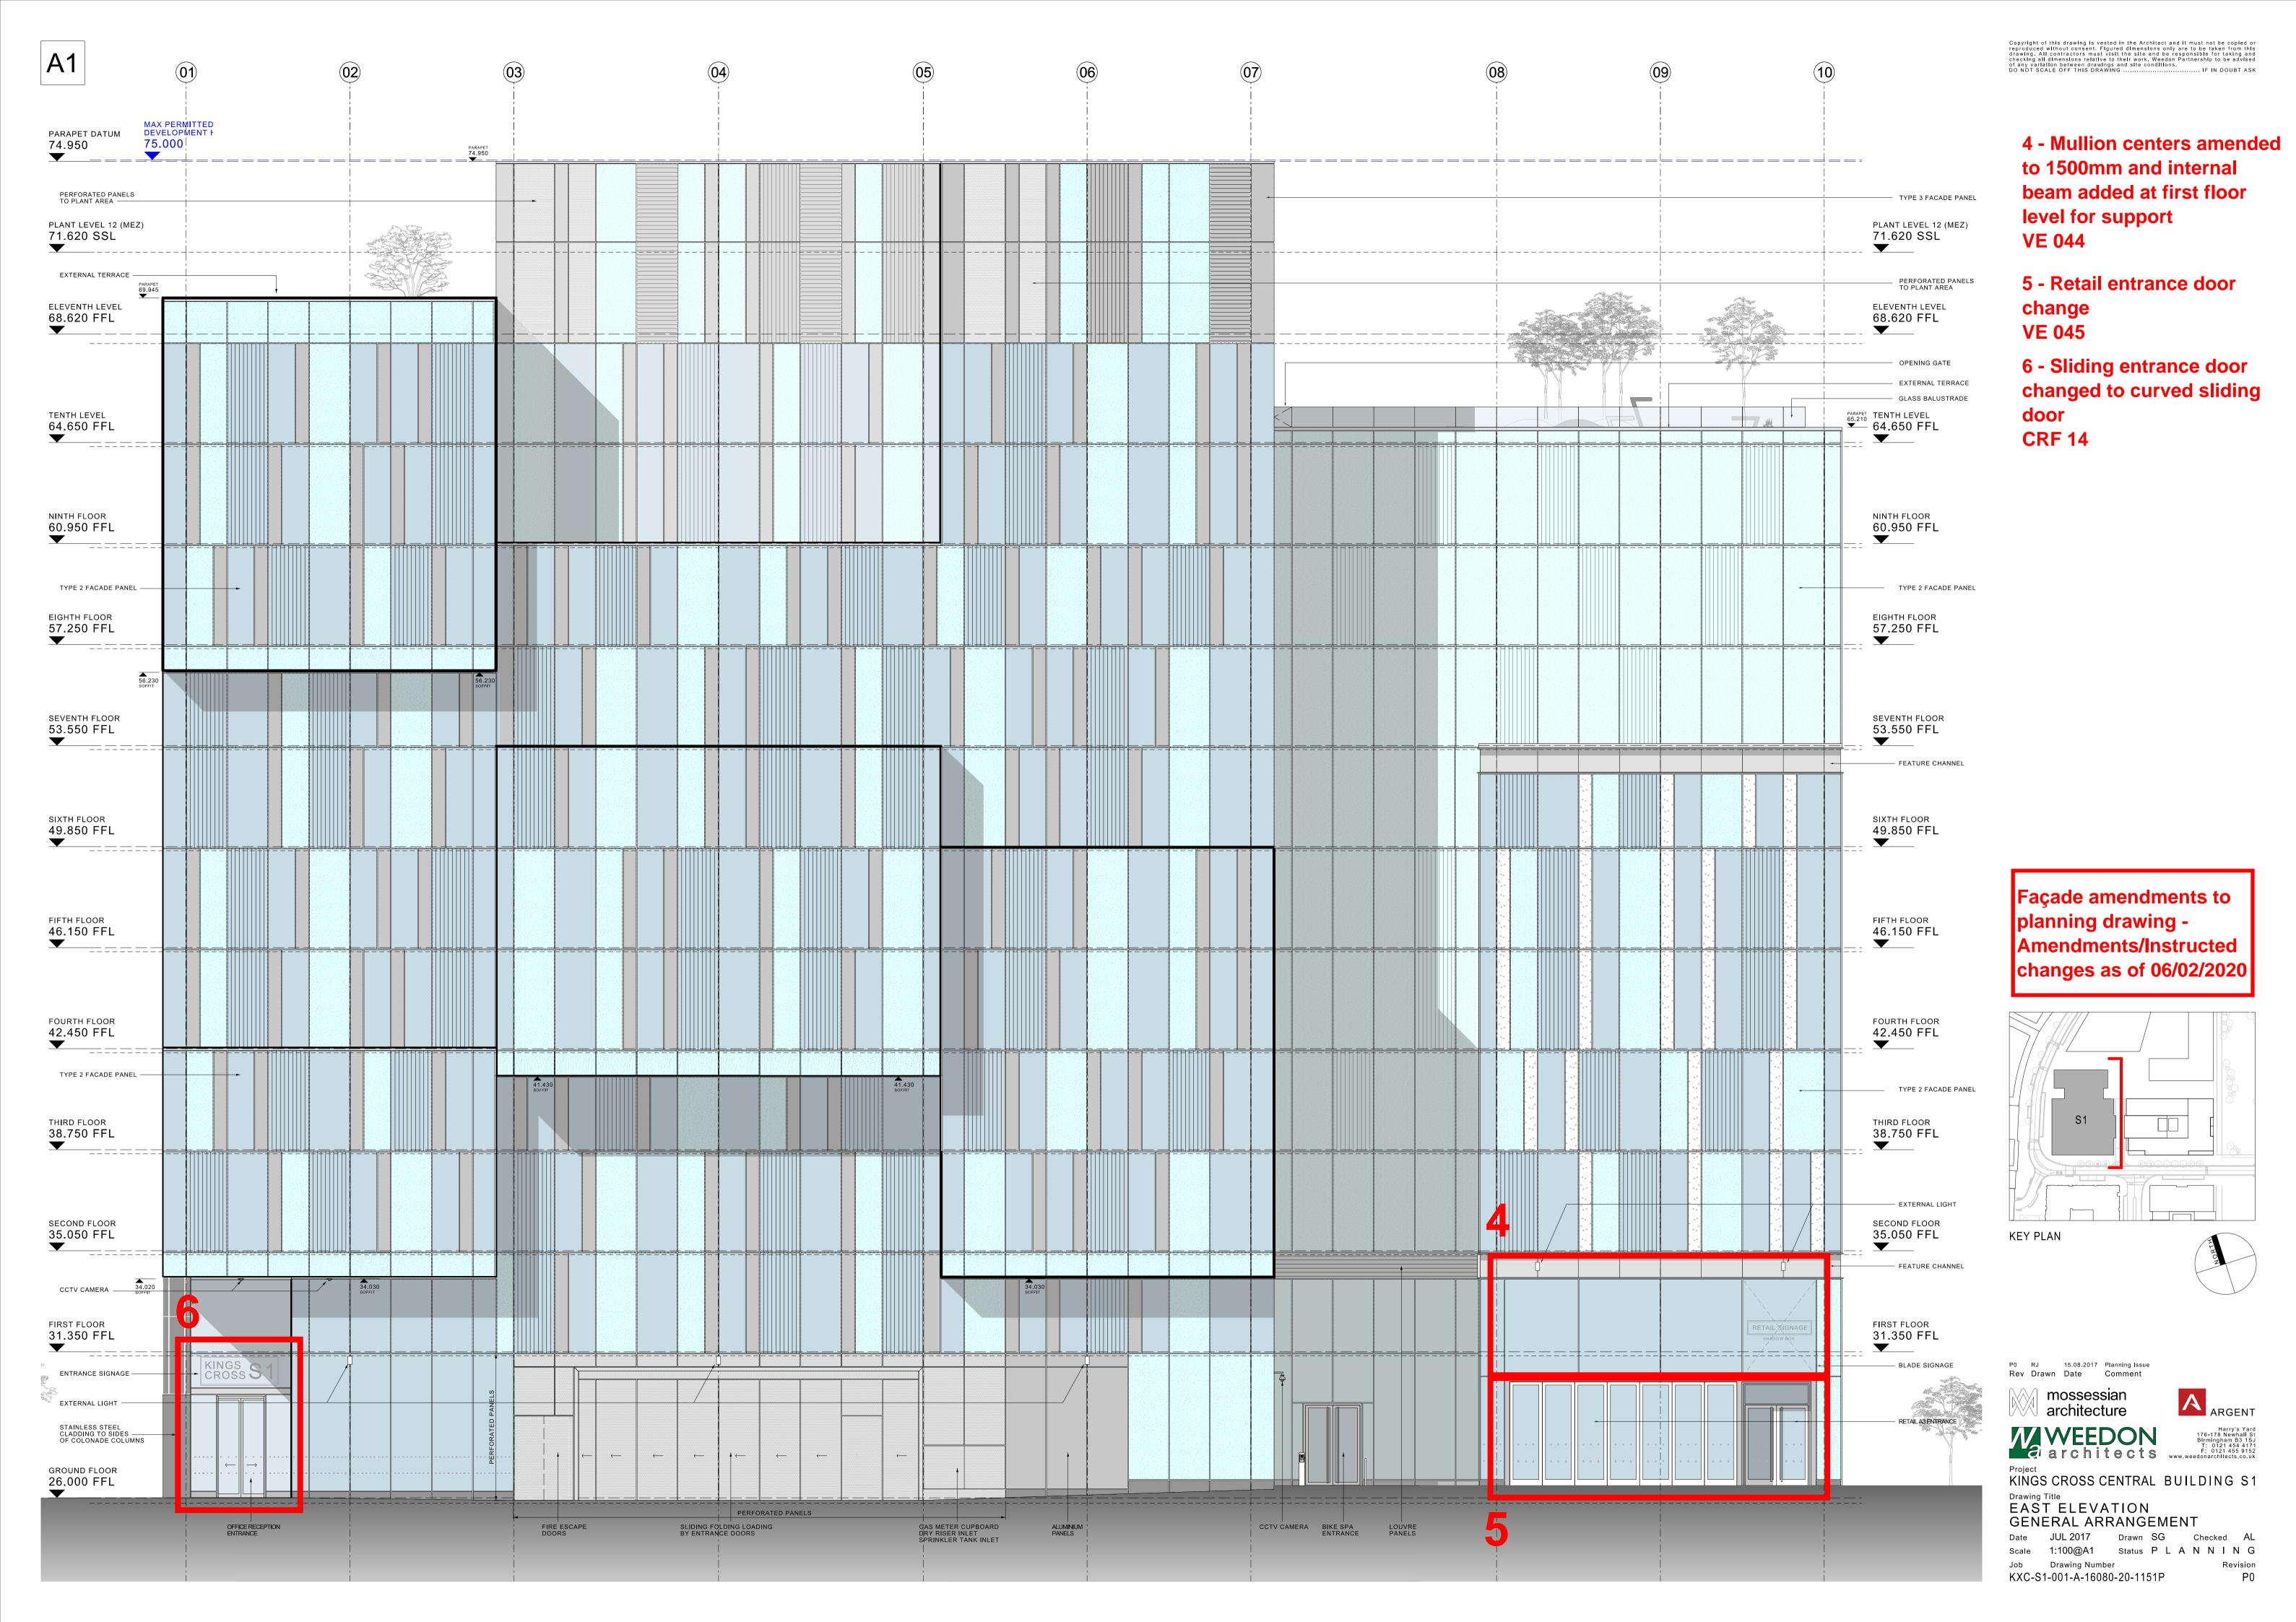

GENERAL ARRANGEMENT JUL 2017 Drawn SG

1:100@A1 Status P L A N N I N G Job Drawing Number

KXC-S1-001-A-16080-20-1150P

6 - Sliding entrance door changed to curved sliding door **CRF 14** 

Façade amendments to planning drawing -Amendments/Instructed changes as of 06/02/2020