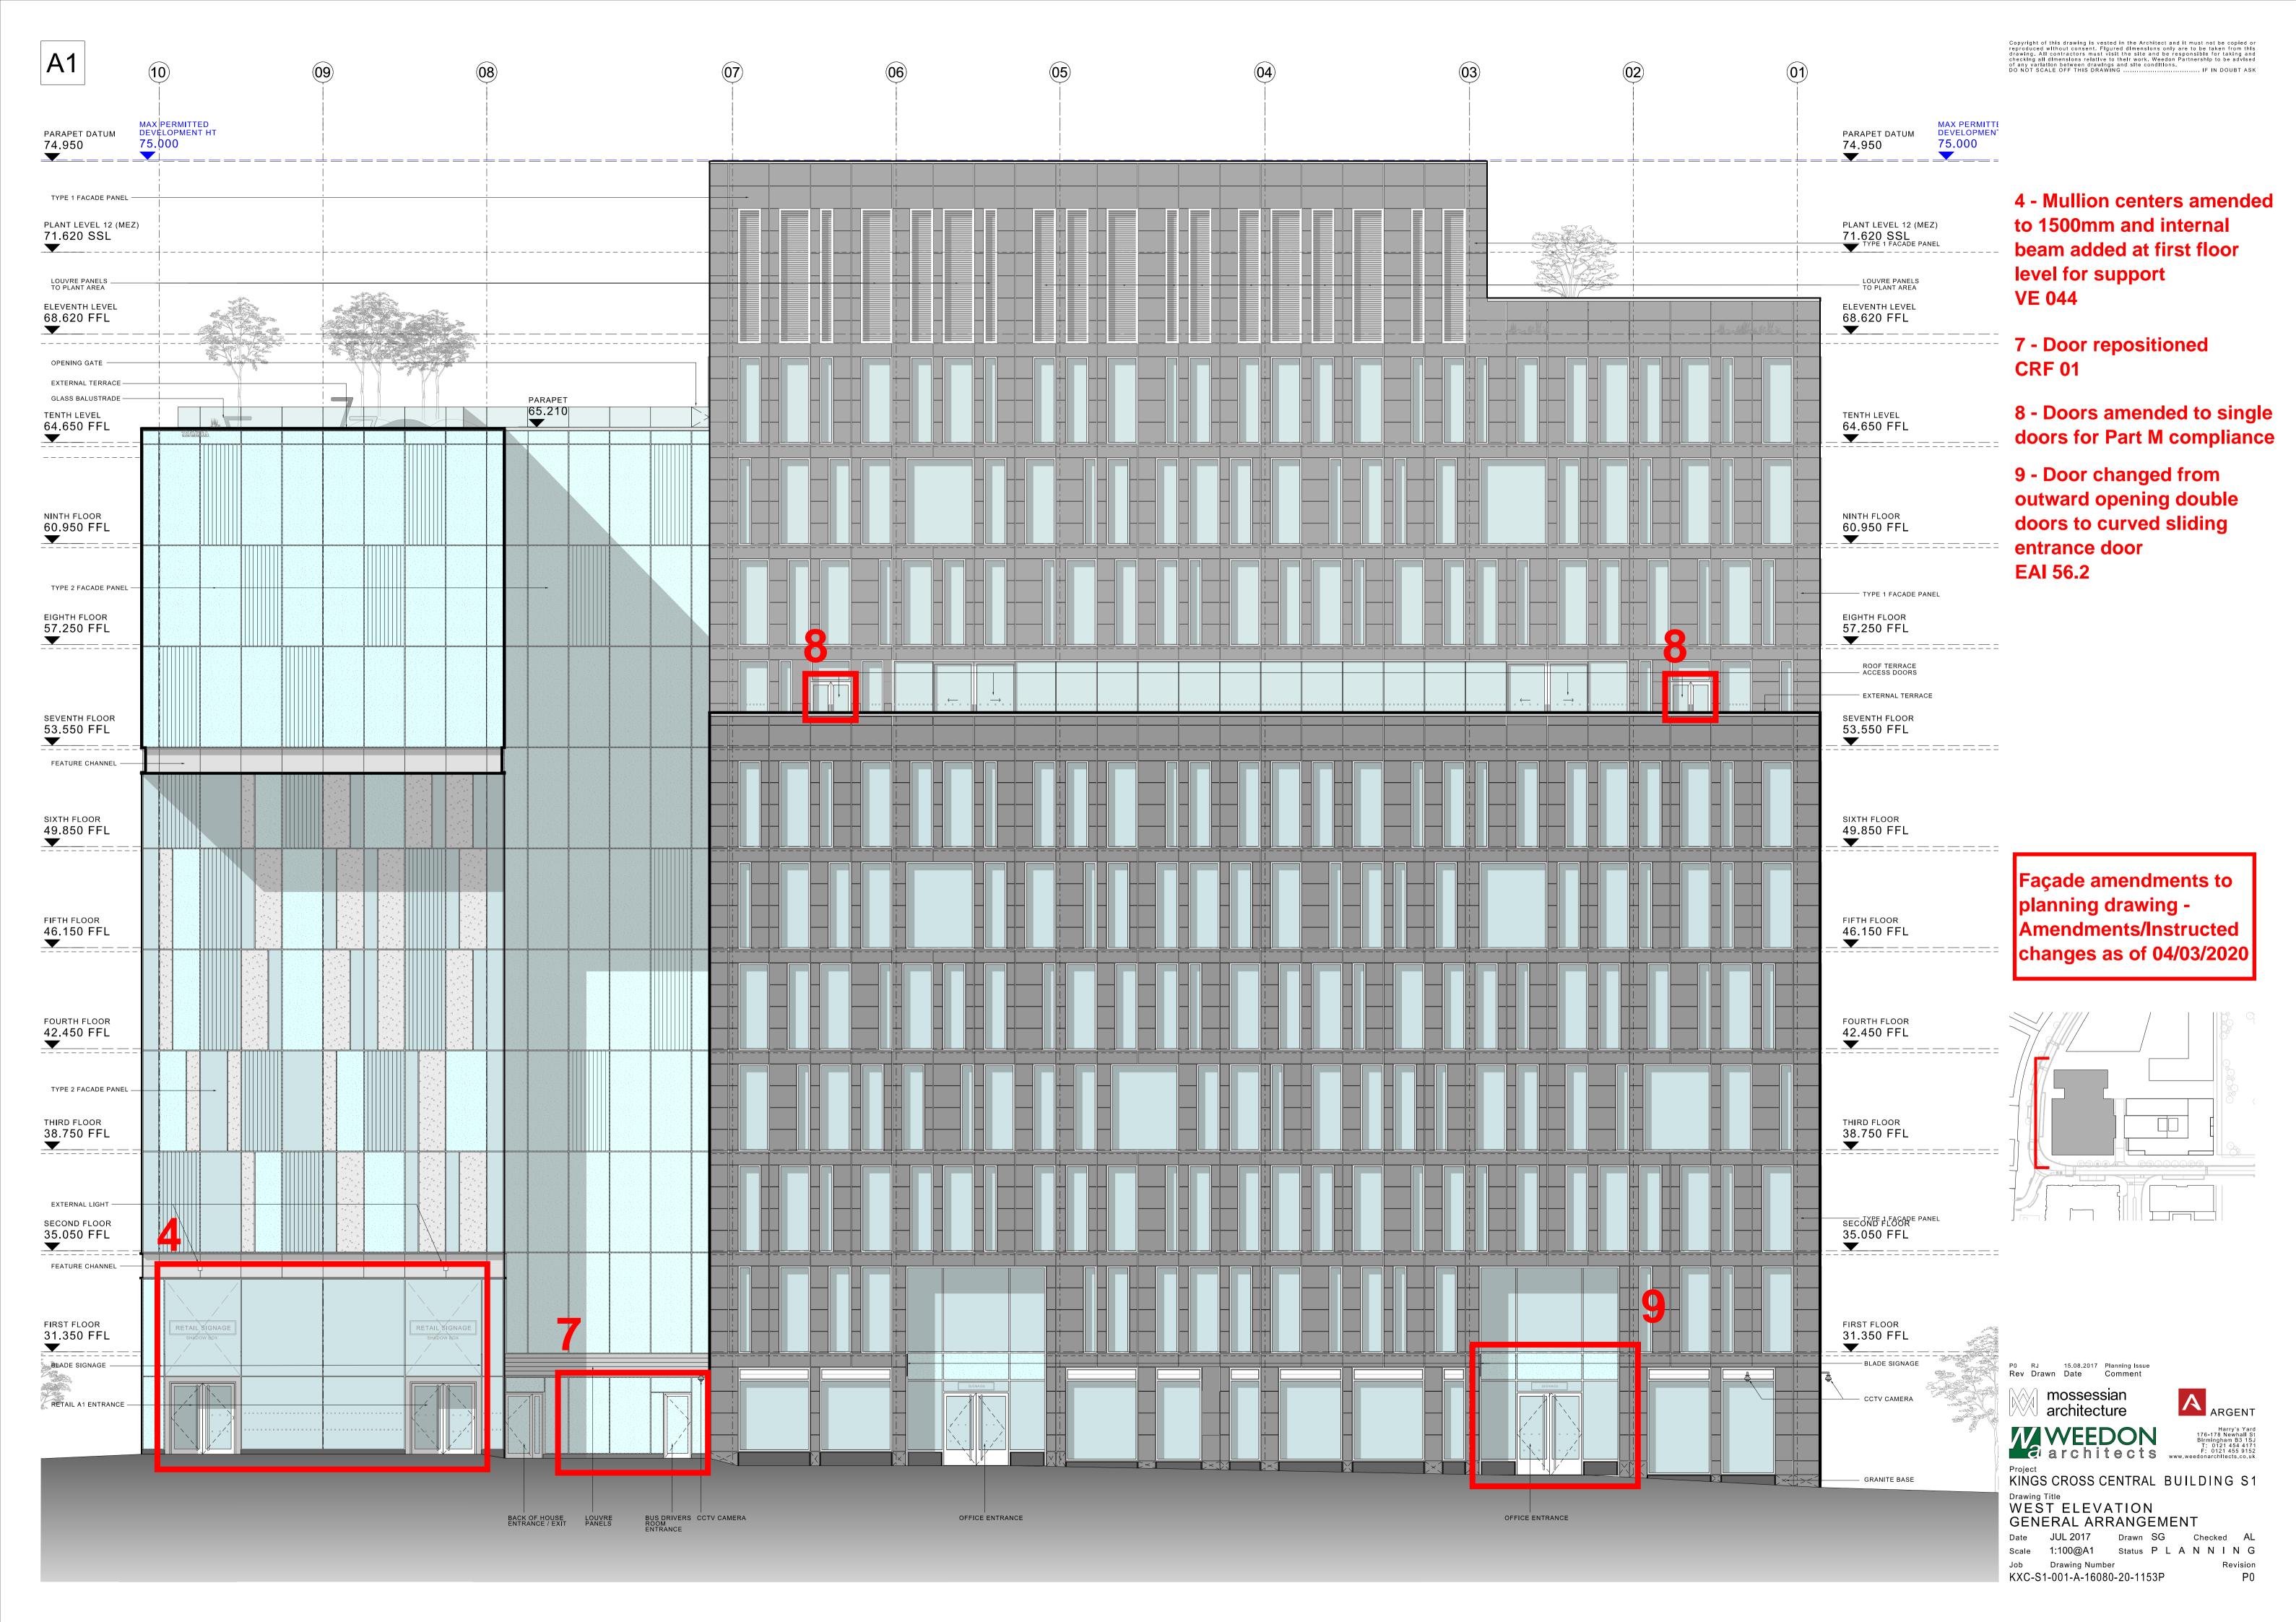

Façade amendments to planning drawing -Amendments/Instructed changes as of 06/02/2020

KEY PLAN

P0 RJ 15.08.2017 Planning Issue Rev Drawn Date Comment

KINGS CROSS CENTRAL BUILDING S1 Drawing Title
NORTH ELEVATION

GENERAL ARRANGEMENT JUL 2017 Drawn SG

1:100@A1 Status P L A N N I N G Job Drawing Number

KXC-S1-001-A-16080-20-1150P

6 - Sliding entrance door changed to curved sliding door **CRF 14** 

Façade amendments to planning drawing -Amendments/Instructed changes as of 06/02/2020