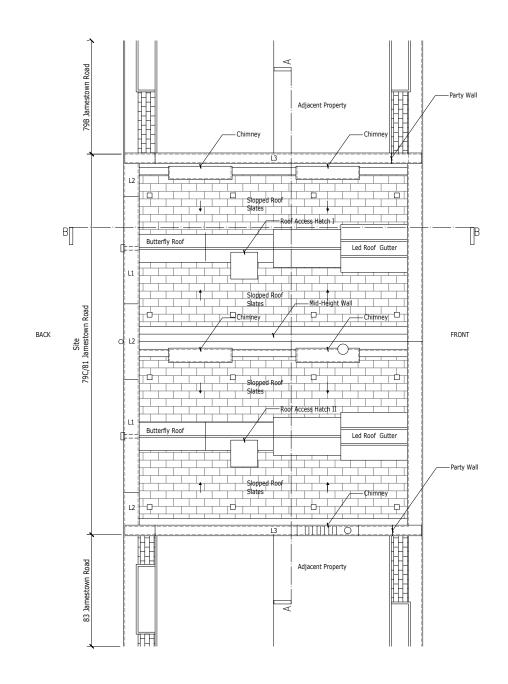

Existing Second Floor Scale 1:100

Existing Roof Scale 1:100 Architects Ltd. and it is not to be reproduced without permission. No Implied licence exists. This drawing not to be used for land transfer or valuation purposes. Do not scale from this drawing, All dimensions and levels are to be checked on site by contractor. Issued for purposes indicated only, Drawing errors and omissions to be reported to architect or project manger immediately

Drawing Title

General Arragement Existing Second Floor Plan Existing Roof Plan

 Status
 Scale

 Planning
 1:100@A3 / 1:200@A4

Drawing Number

SP2010\_GAEX