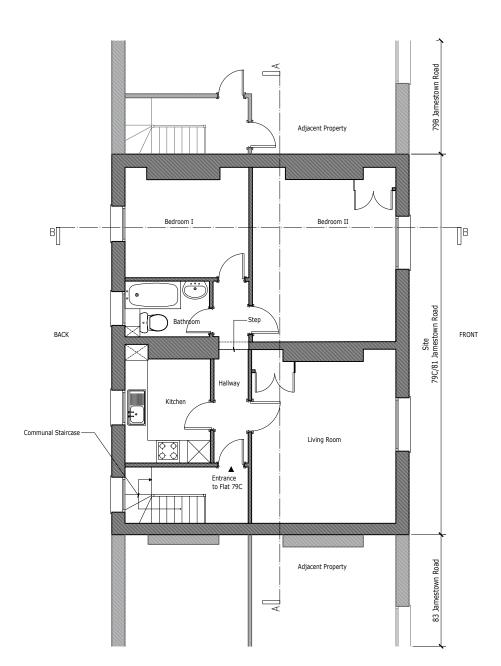

Existing Second Floor Scale 1:100

Existing Roof Scale 1:100 Architects Ltd. and it is not to be reproduced without permission. No Implied licence exists. This drawing not to be used for land transfer or valuation purposes. Do not scale from this drawing, All dimensions and levels are to be checked on site by contractor. Issued for purposes indicated only, Drawing errors and omissions to be reported to architect or project manger immediately

Drawing Title

General Arragement Existing Second Floor Plan Existing Roof Plan

 Status
 Scale

 Planning
 1:100@A3 / 1:200@A4

Drawing Number

SP2010\_GAEX