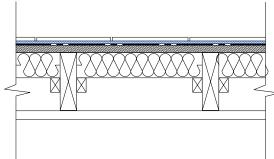

- Natural Slates on battens
- Wateproofing membrane
- Counter battens
- 150 x 38mm Timber Rafter @ 400c/c
- 150mm Kooltherm K7 Insulation between Joists 52.5mm Kooltherm K118 Insulated plasterboad (Includes
- 12,5mm Plasterboard internal Finish)
- Dabs
- 12,5mm Gyproc Plasterboard
- Paint

Floor Type 2

07.01.2021

Issued for Planning

All information within this drawing are copyright of Squareplus Architects Ltd. and it is not to be reproduced without permission. No Implied licence exists. This drawing not to be used for land transfer or valuation purposes. Do not scale from this drawing, all dimensions an levels are to be checked on site by contractor. Issued for purposes indicated only. Drawing errors and omissions to be reported to archite or project manger immediately