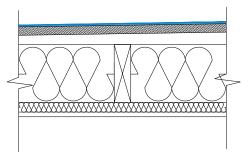

## Proposed Roof Type

- Sarnafil Fully adhered Membrane
- 22mm Plywood Deck
- Timber firrings 1% slope
- Ventilated Joist Cavity
- 150 x 38mm Timber Joist
- 150mm Kooltherm K7 Insulation between Joists
- 52.5mm Kooltherm K118 Insulated plasterboad
  - (Includes 12,5mm Plasterboard internal Finish) Paint

Flat Roof