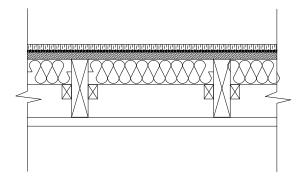

## Proposed Floor Types

- 22mm Engineered Timber Floor Finish
- 5mm Impact Absorption Layer
- 19mm WBP Ply screwed to Joist
- 150x38 mm Timber Joists
- 50mm acoustic insulation between joists
- Timber Battens
- 2x 12,5mm Gyproc plasterboard for 1h fire resistance

- 10mm Tile
- 7mm Adhesive
- 4mm Ditra Matting
- 44 x 250mm Timber Joists
- 50mm acoustic insulation between joists
- Timber Battens
- 2x 12,5mm Gyproc plasterboard for 1h fire resistance

Floor Type 1

Proposed Wall Type