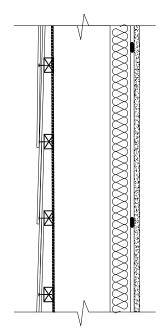

General Arragement Roof Type Wall Type

Status Planning 1:10@A3 / 1:20@A4

Drawing Number

SP2010\_DTL

External Wall Type

0.25 0.5