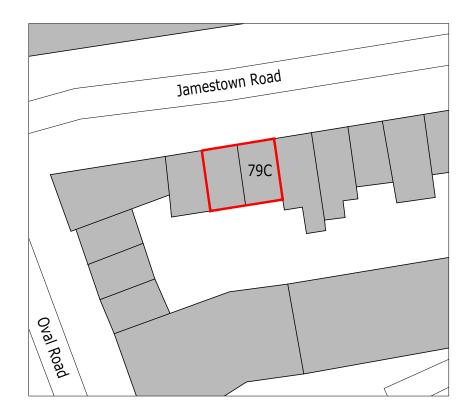

Block Plan-Proposed Scale 1:500

S□UARE +

Squareplus Architects Ltd 115 Coventry Road, Bethnal Green London, UK , E2 6GG

studio@squareplus.co.u

Issued for Planning

Client

07.01.2021

Victor Dollero

Project

79C Jamestown Road, Camden London NW1 7DB

Drawing Title

General Arrangement Block Plan

Status Scale
Planning 1:500@A3

Drawing Number

SP2010\_GAEX-BP

5 10 20 50