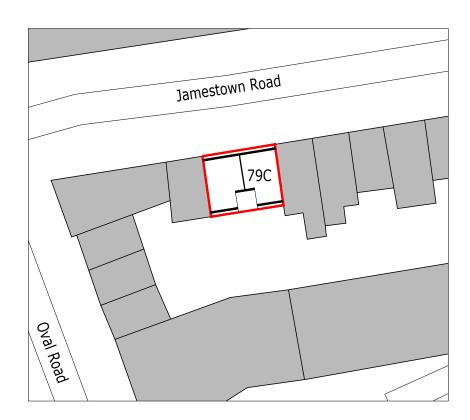

Block Plan-Proposed Scale 1:500

S□UARE +

Squareplus Architects Ltd 115 Coventry Road, Bethnal Green London, UK , E2 6GG

studio@squareplus.co.u

Issued for Planning

Client

07.01.2021

Victor Dollero

Project

79C Jamestown Road, Camden London NW1 7DB

Drawing Title

General Arrangement Block Plan

Status Scale
Planning 1:500@A3

Drawing Number

SP2010\_GAEX-BP

5 10 20 50