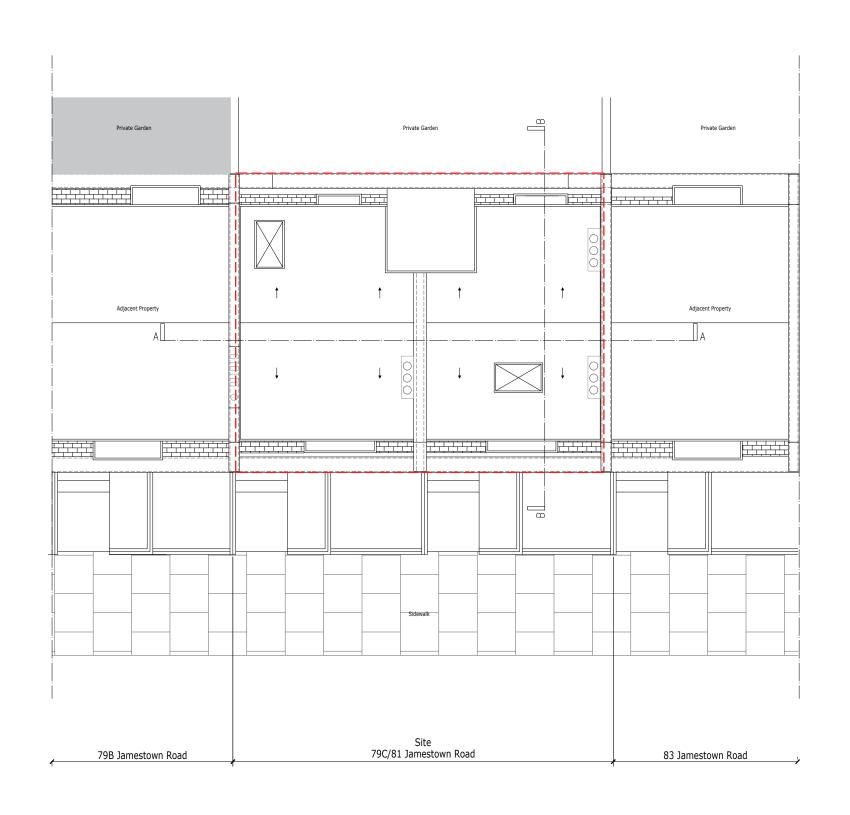

Proposed Site Plan / Roof Plan Scale 1:100 All information within this drawing are copyright of Squareplus Architects Ltd. and it is not to be reproduced without permission. No Implied licence exists. This drawing not to be used for land transfer or valuation purposes. Do not scale from this drawing. All dimensions and levels are to be checked on site by contractor. Issued for purposes indicated only. Drawing errors and omissions to be reported to architect or project in the properties of the propert

Project

79C Jamestown Road, Camden London NW1 7DB

Drawing Title

General Arragement Proposed Site Plan

Status Planning Drawing Number

1:100@A3 / 1:200@A4

SP2010\_GA-SP

0 1 2 5