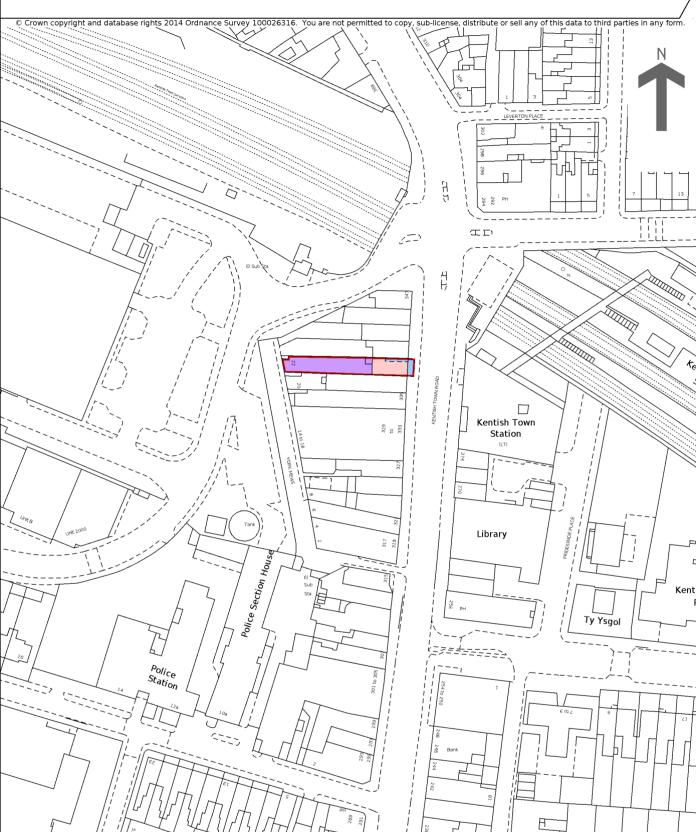

## HM Land Registry Current title plan

Title number NGL939145
Ordnance Survey map reference TQ2885SE
Scale 1:1250
Administrative area Camden

This is a copy of the title plan on 13 JAN 2021 at 16:15:50. This copy does not take account of any application made after that time even if still pending in HM Land Registry when this copy was issued.

This copy is not an 'Official Copy' of the title plan. An official copy of the title plan is admissible in evidence in a court to the same extent as the original. A person is entitled to be indemnified by the registrar if he or she suffers loss by reason of a mistake in an official copy. If you want to obtain an official copy, the HM Land Registry web site explains how to do this.

HM Land Registry endeavours to maintain high quality and scale accuracy of title plan images. The quality and accuracy of any print will depend on your printer, your computer and its print settings. This title plan shows the general position, not the exact line, of the boundaries. It may be subject to distortions in scale. Measurements scaled from this plan may not match measurements between the same points on the ground.