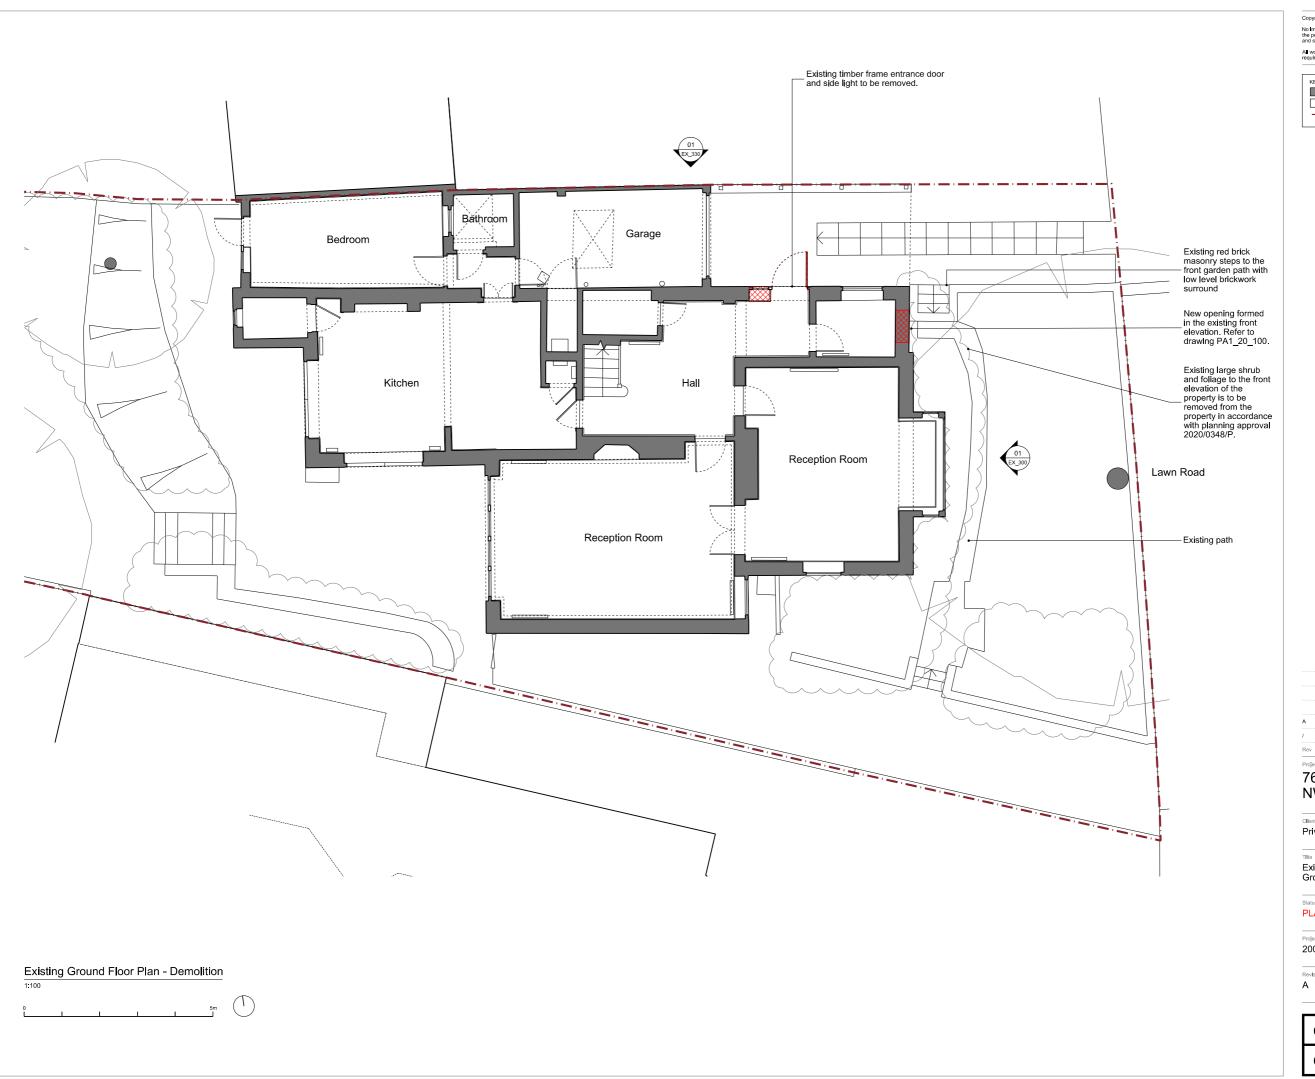

### 76 Lawn Road NW3 2XB

Private

Existing & Demolition Ground Floor Plan

Status PLANNING

| Project Number<br>20007 | 20       | /11/2020    | Scale @ ISO A3<br>1:100    |
|-------------------------|----------|-------------|----------------------------|
| Revision                | Drawn By | Approved By | Drawling Number PA1_EX_100 |