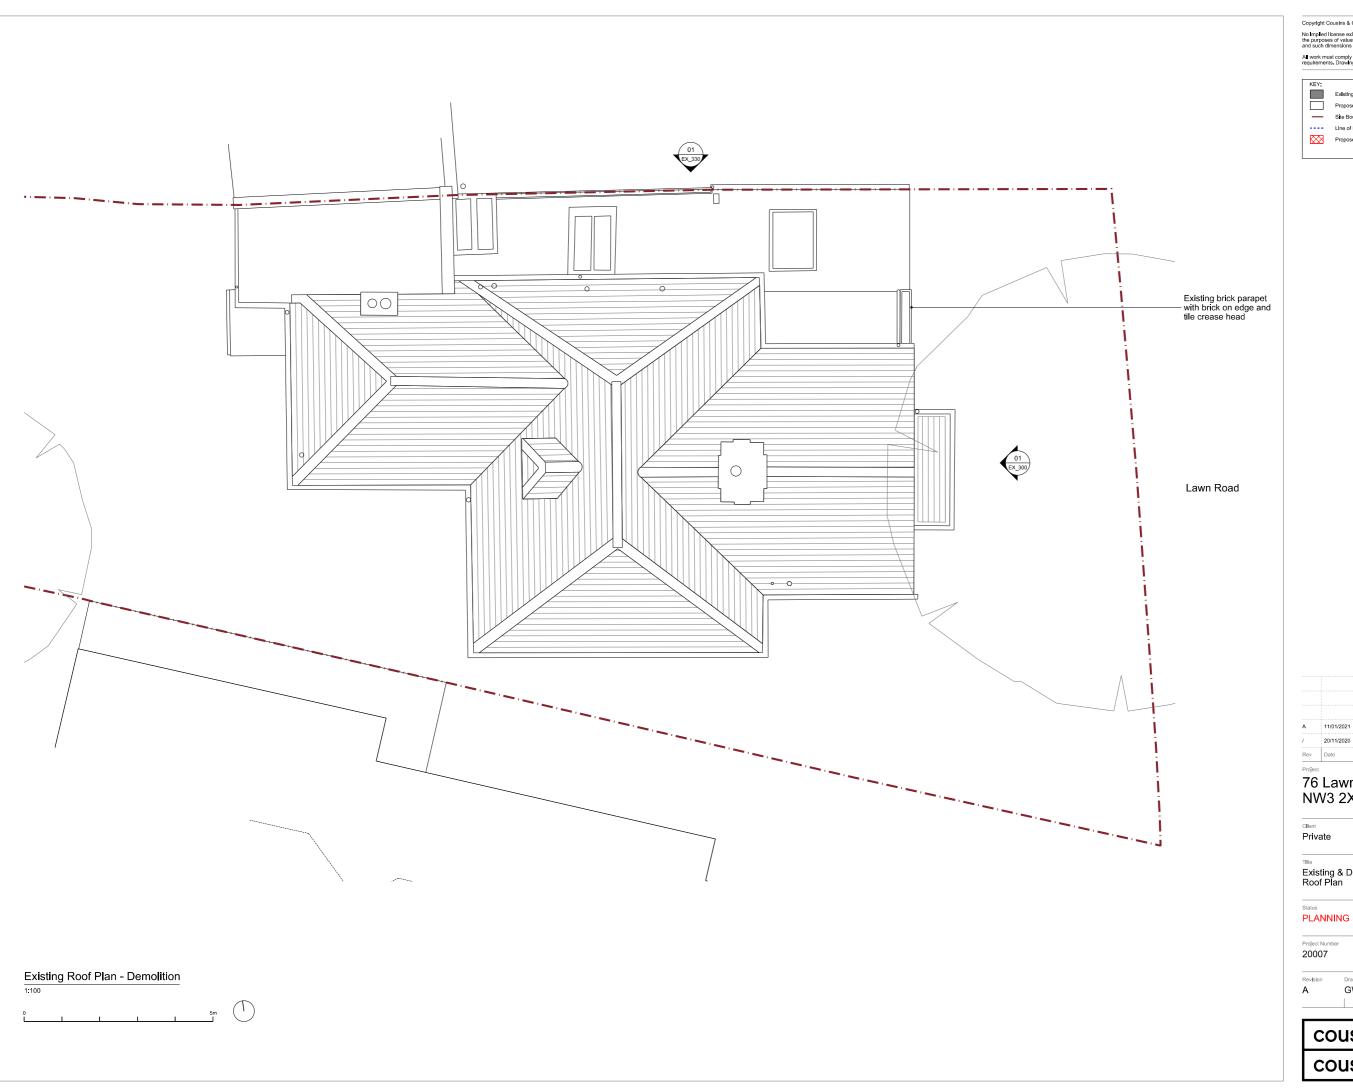

# 76 Lawn Road NW3 2XB

Existing & Demolition Roof Plan

| Project Number<br>20007 | Date 20    | /11/2020    | Scale @ ISO A3<br>1:100 |
|-------------------------|------------|-------------|-------------------------|
| Revision                | Danier Bri | Assessed Do | Danielas Nicobas        |
| A                       | GW By      | Approved By | PA1 EX 1                |