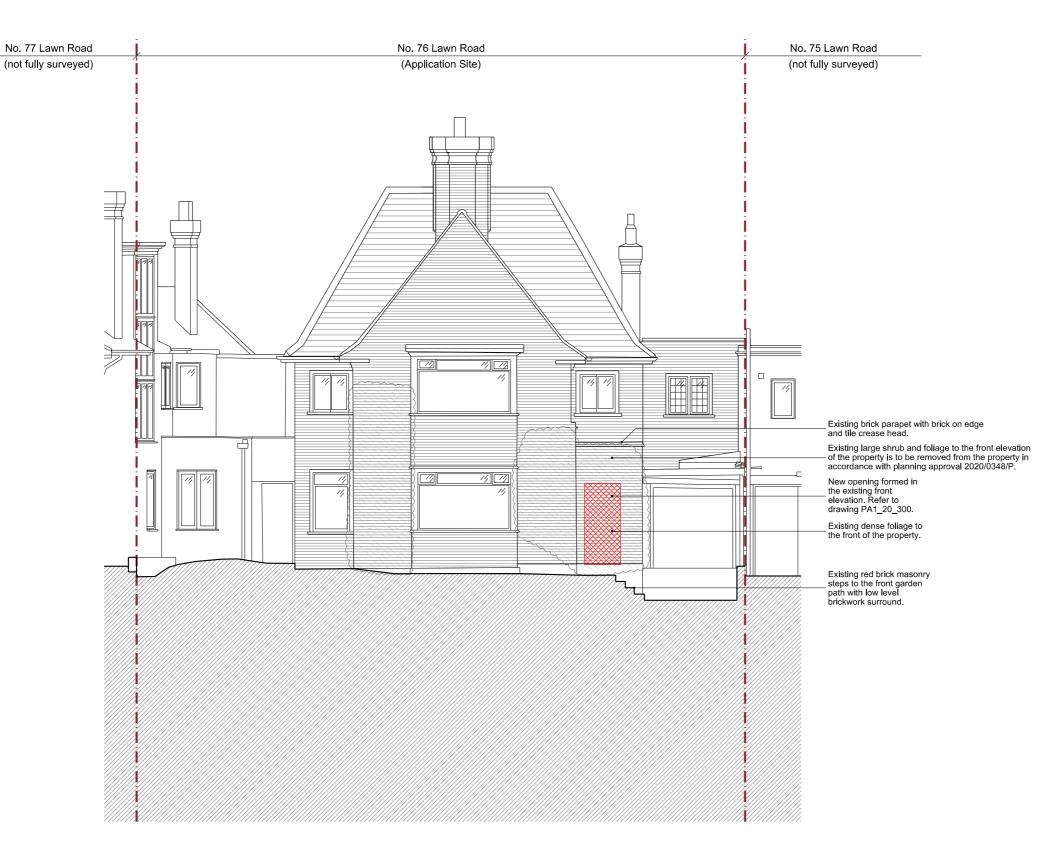

Existing Front Elevation - Demolition

Copyright Cousins & Cousins Architects.

No Implied Ilcense exists. This drawing should not be used to calculate areas for the purposes of valuation. All dimensions be checked on site by the contractor and such dimensions to be their responsibility. Do not scale drawings.

### 76 Lawn Road NW3 2XB

Private

Existing & Demolition Front Elevation

Status PLANNING

| Project Number | Date     |             | Scale @ ISO A3 |
|----------------|----------|-------------|----------------|
| 20007          | 20       | /11/2020    | 1:100          |
|                |          |             |                |
| Revision       | Drawn By | Approved By | Drawlng Number |
| Α              | GW       | NR          | PA1 EX         |