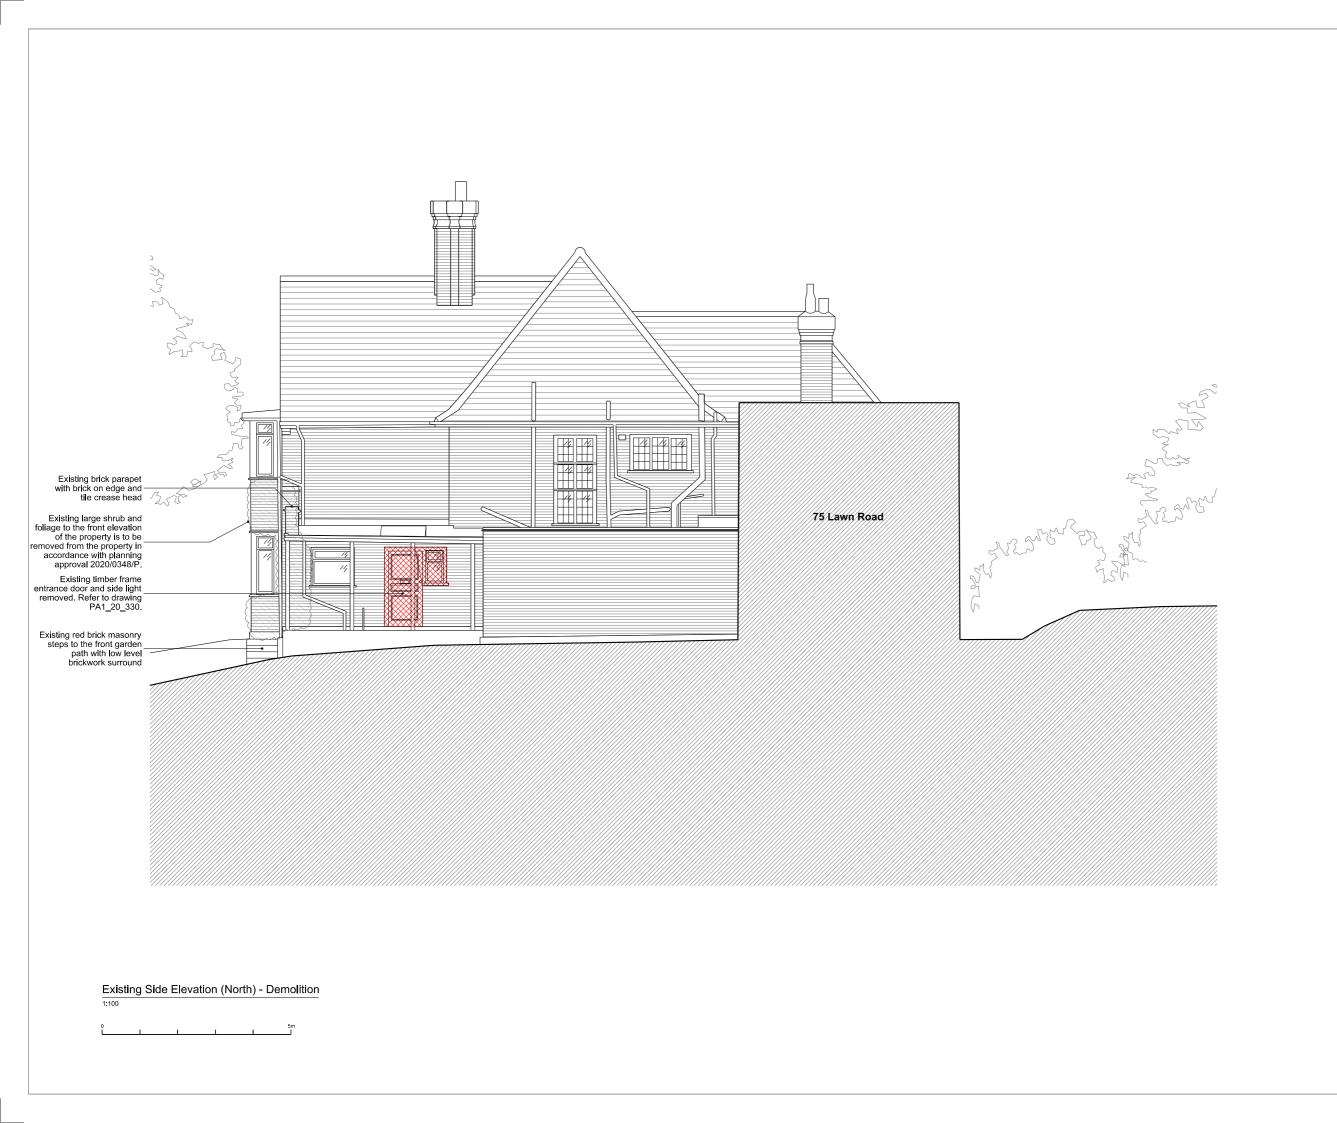

## 76 Lawn Road NW3 2XB

Private

Existing & Demolition Side Elevation (North)

Status PLANNING

| Revision       | Drawn By | Approved By | Drawing Number PA1 EX 330 |
|----------------|----------|-------------|---------------------------|
| 20007          | 20       | /11/2020    | 1:100<br>                 |
| Project Number | Date     | •           | Scale @ ISO A3            |