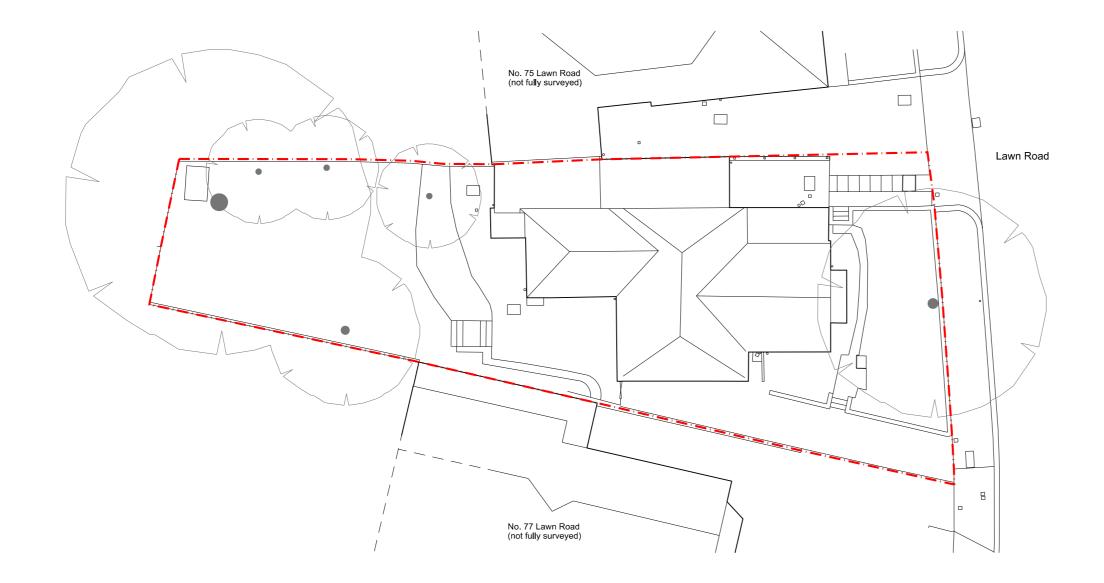

## Existing Block Plan

10m ()

Copyright Cousins & Cousins Architects.

No implied license exists. This drawing should not be used to calculate areas for the purposes of valuation. All dimensions be checked on site by the contractor and such dimensions to be their responsibility. Do not scale drawings.

## Project 76 Lawn Road NW3 2XB

Cllent Private

∏itle Site Information Block Plan

Status PLANNING

| Project Number<br>20007 | Date<br>20     | /11/2020    | Scale @ ISO A3<br>1:200                                          |
|-------------------------|----------------|-------------|------------------------------------------------------------------|
| Revision<br>A           | Drawn By<br>GW | Approved By | Drawing Number<br>PA1_10_002                                     |
| cousins                 |                |             | Bedford House<br>125-133 Camden High Street<br>London<br>NW1 7JR |
| co                      | usin           | s           | info@cousinsandcousins.com                                       |