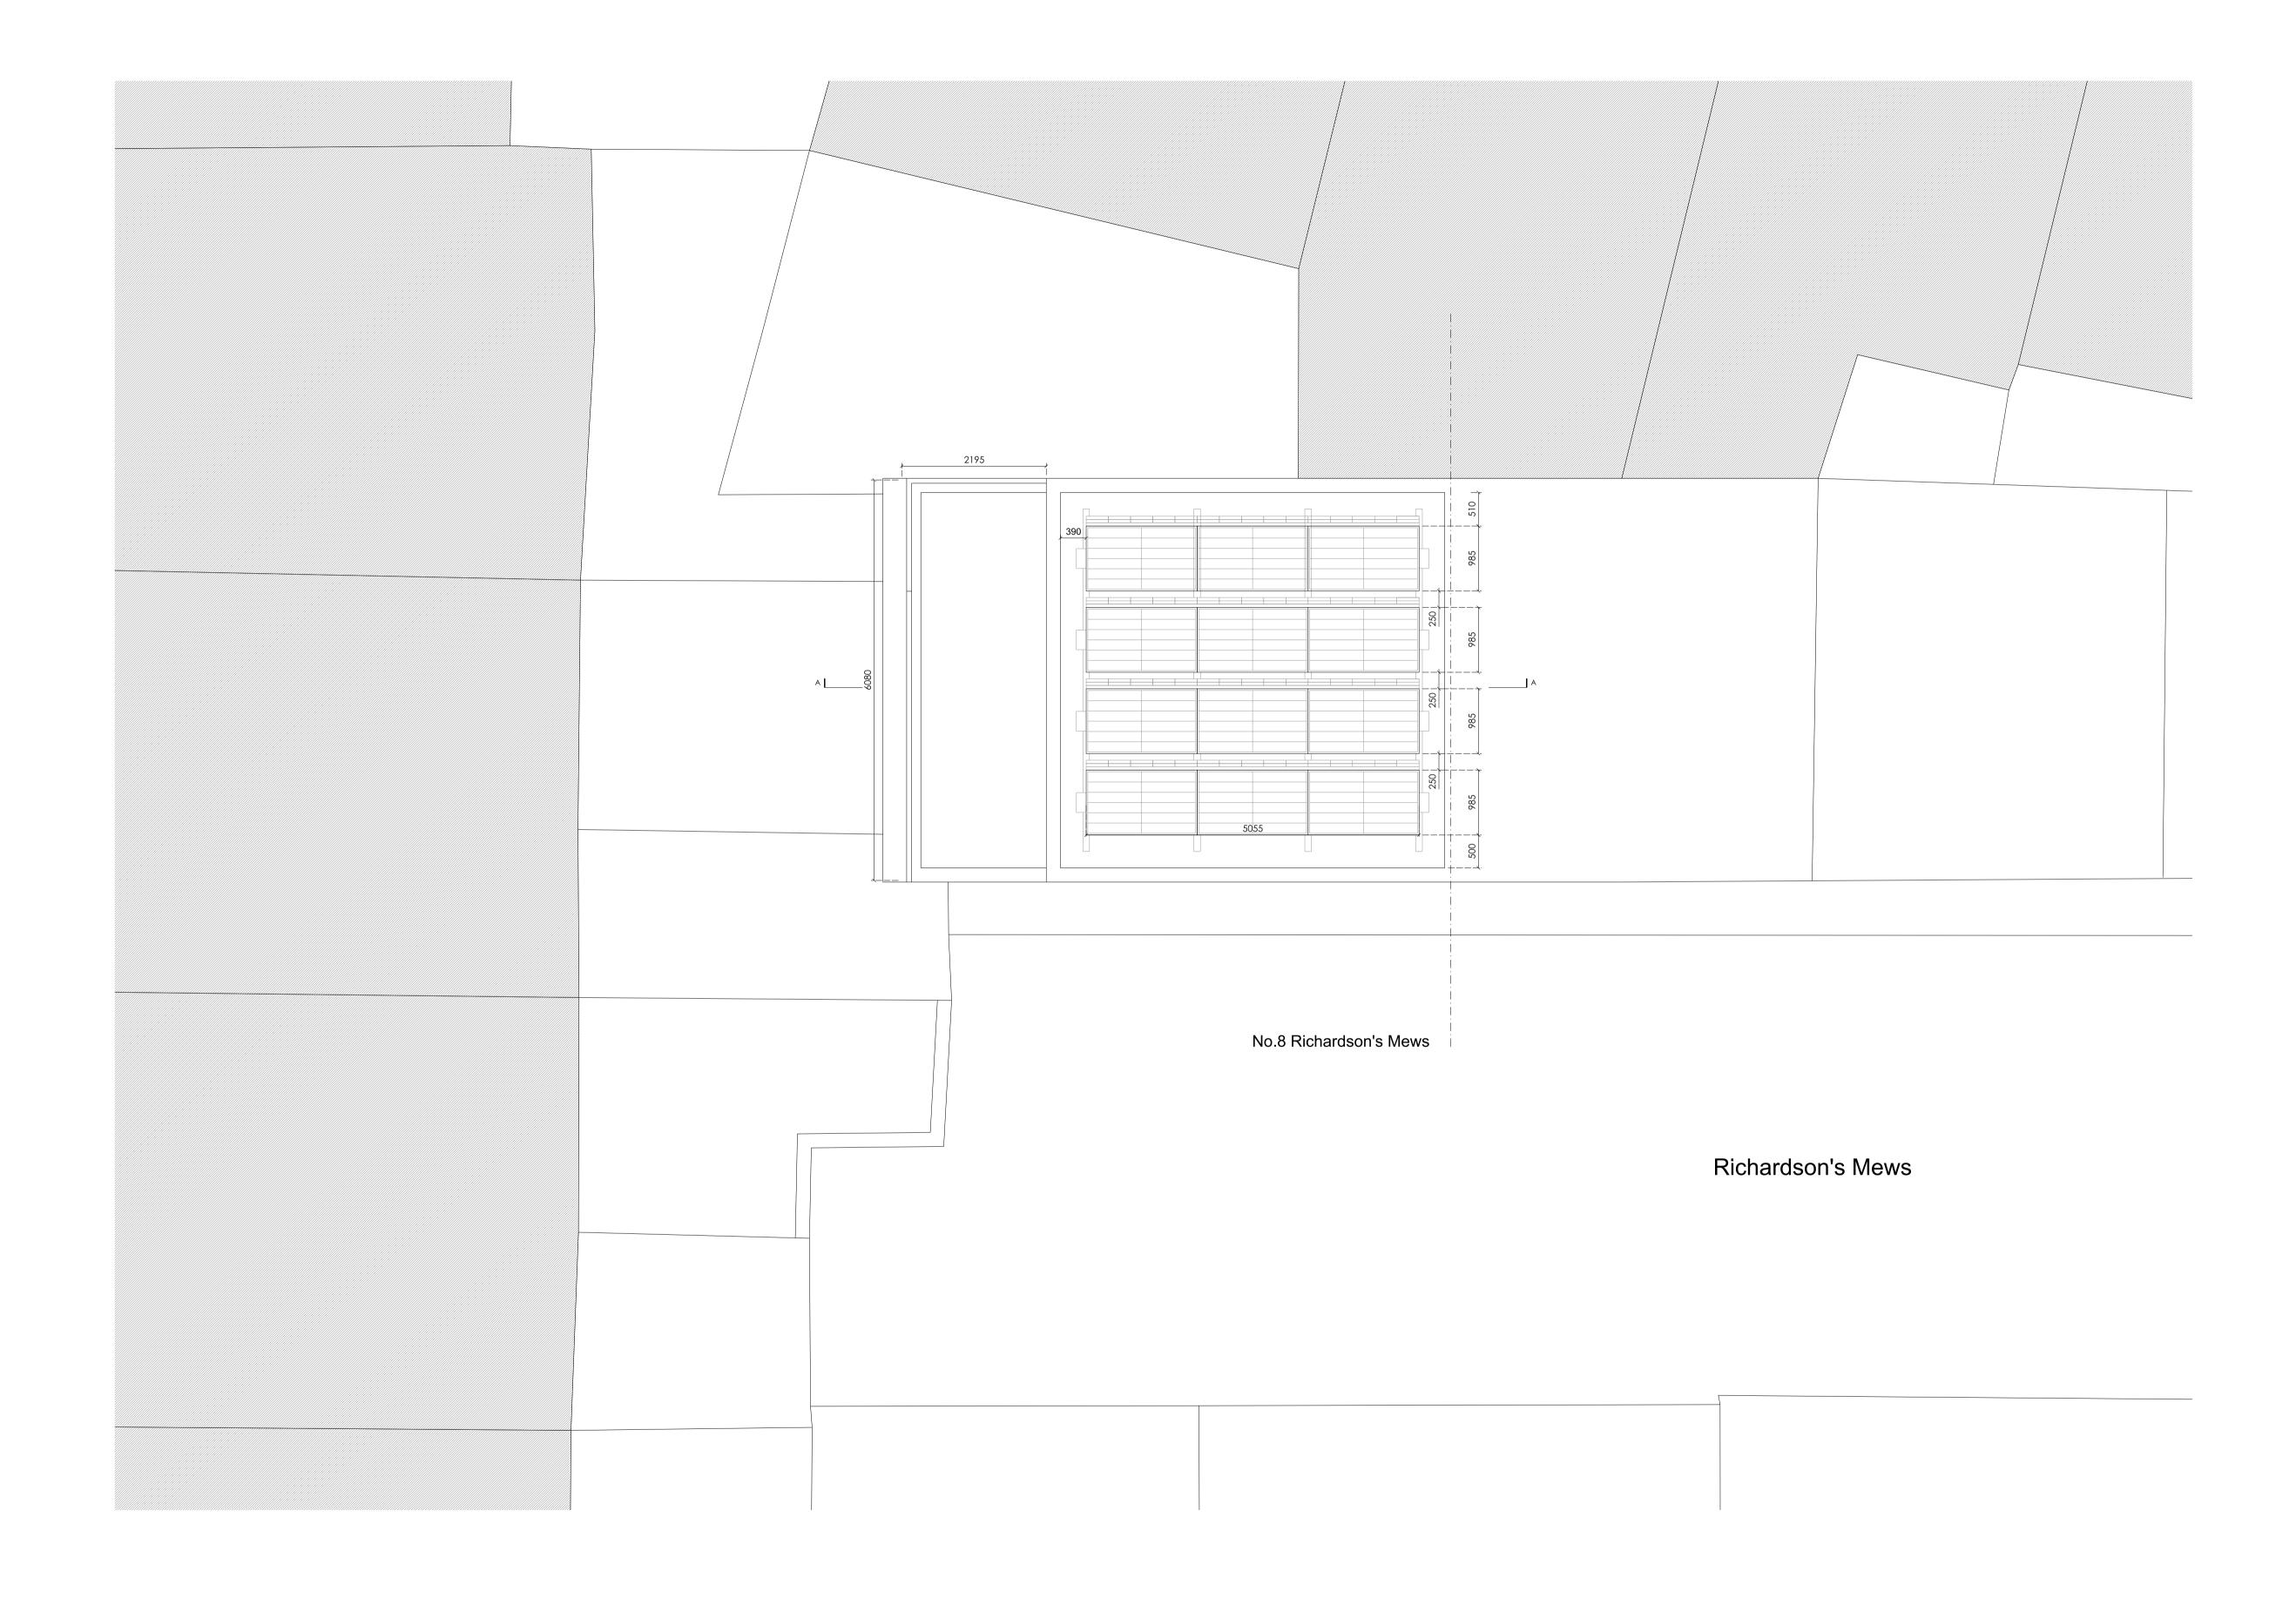

FOR PLANNING

N

BUSSMANNCLARK
321 Caledonian Road
London
N1 1DR

| Inless indicated below, this drawing is for                                      | information only | /.  | Project       | Richardson's Mews  |  |
|----------------------------------------------------------------------------------|------------------|-----|---------------|--------------------|--|
| Do not scale. Use figured dimensions only. All dimensions to be checked on site. |                  |     | Subject       | Proposed Roof Plan |  |
|                                                                                  |                  |     | Scale         | 1:100              |  |
| ssue / Revision                                                                  | Date             | Rev | Original Size | A3                 |  |
| Amendments                                                                       | 12.01.21         | Α   | Date          | 09.11.2020         |  |
|                                                                                  |                  |     | Drawing No.   | 003 PL 205 A       |  |