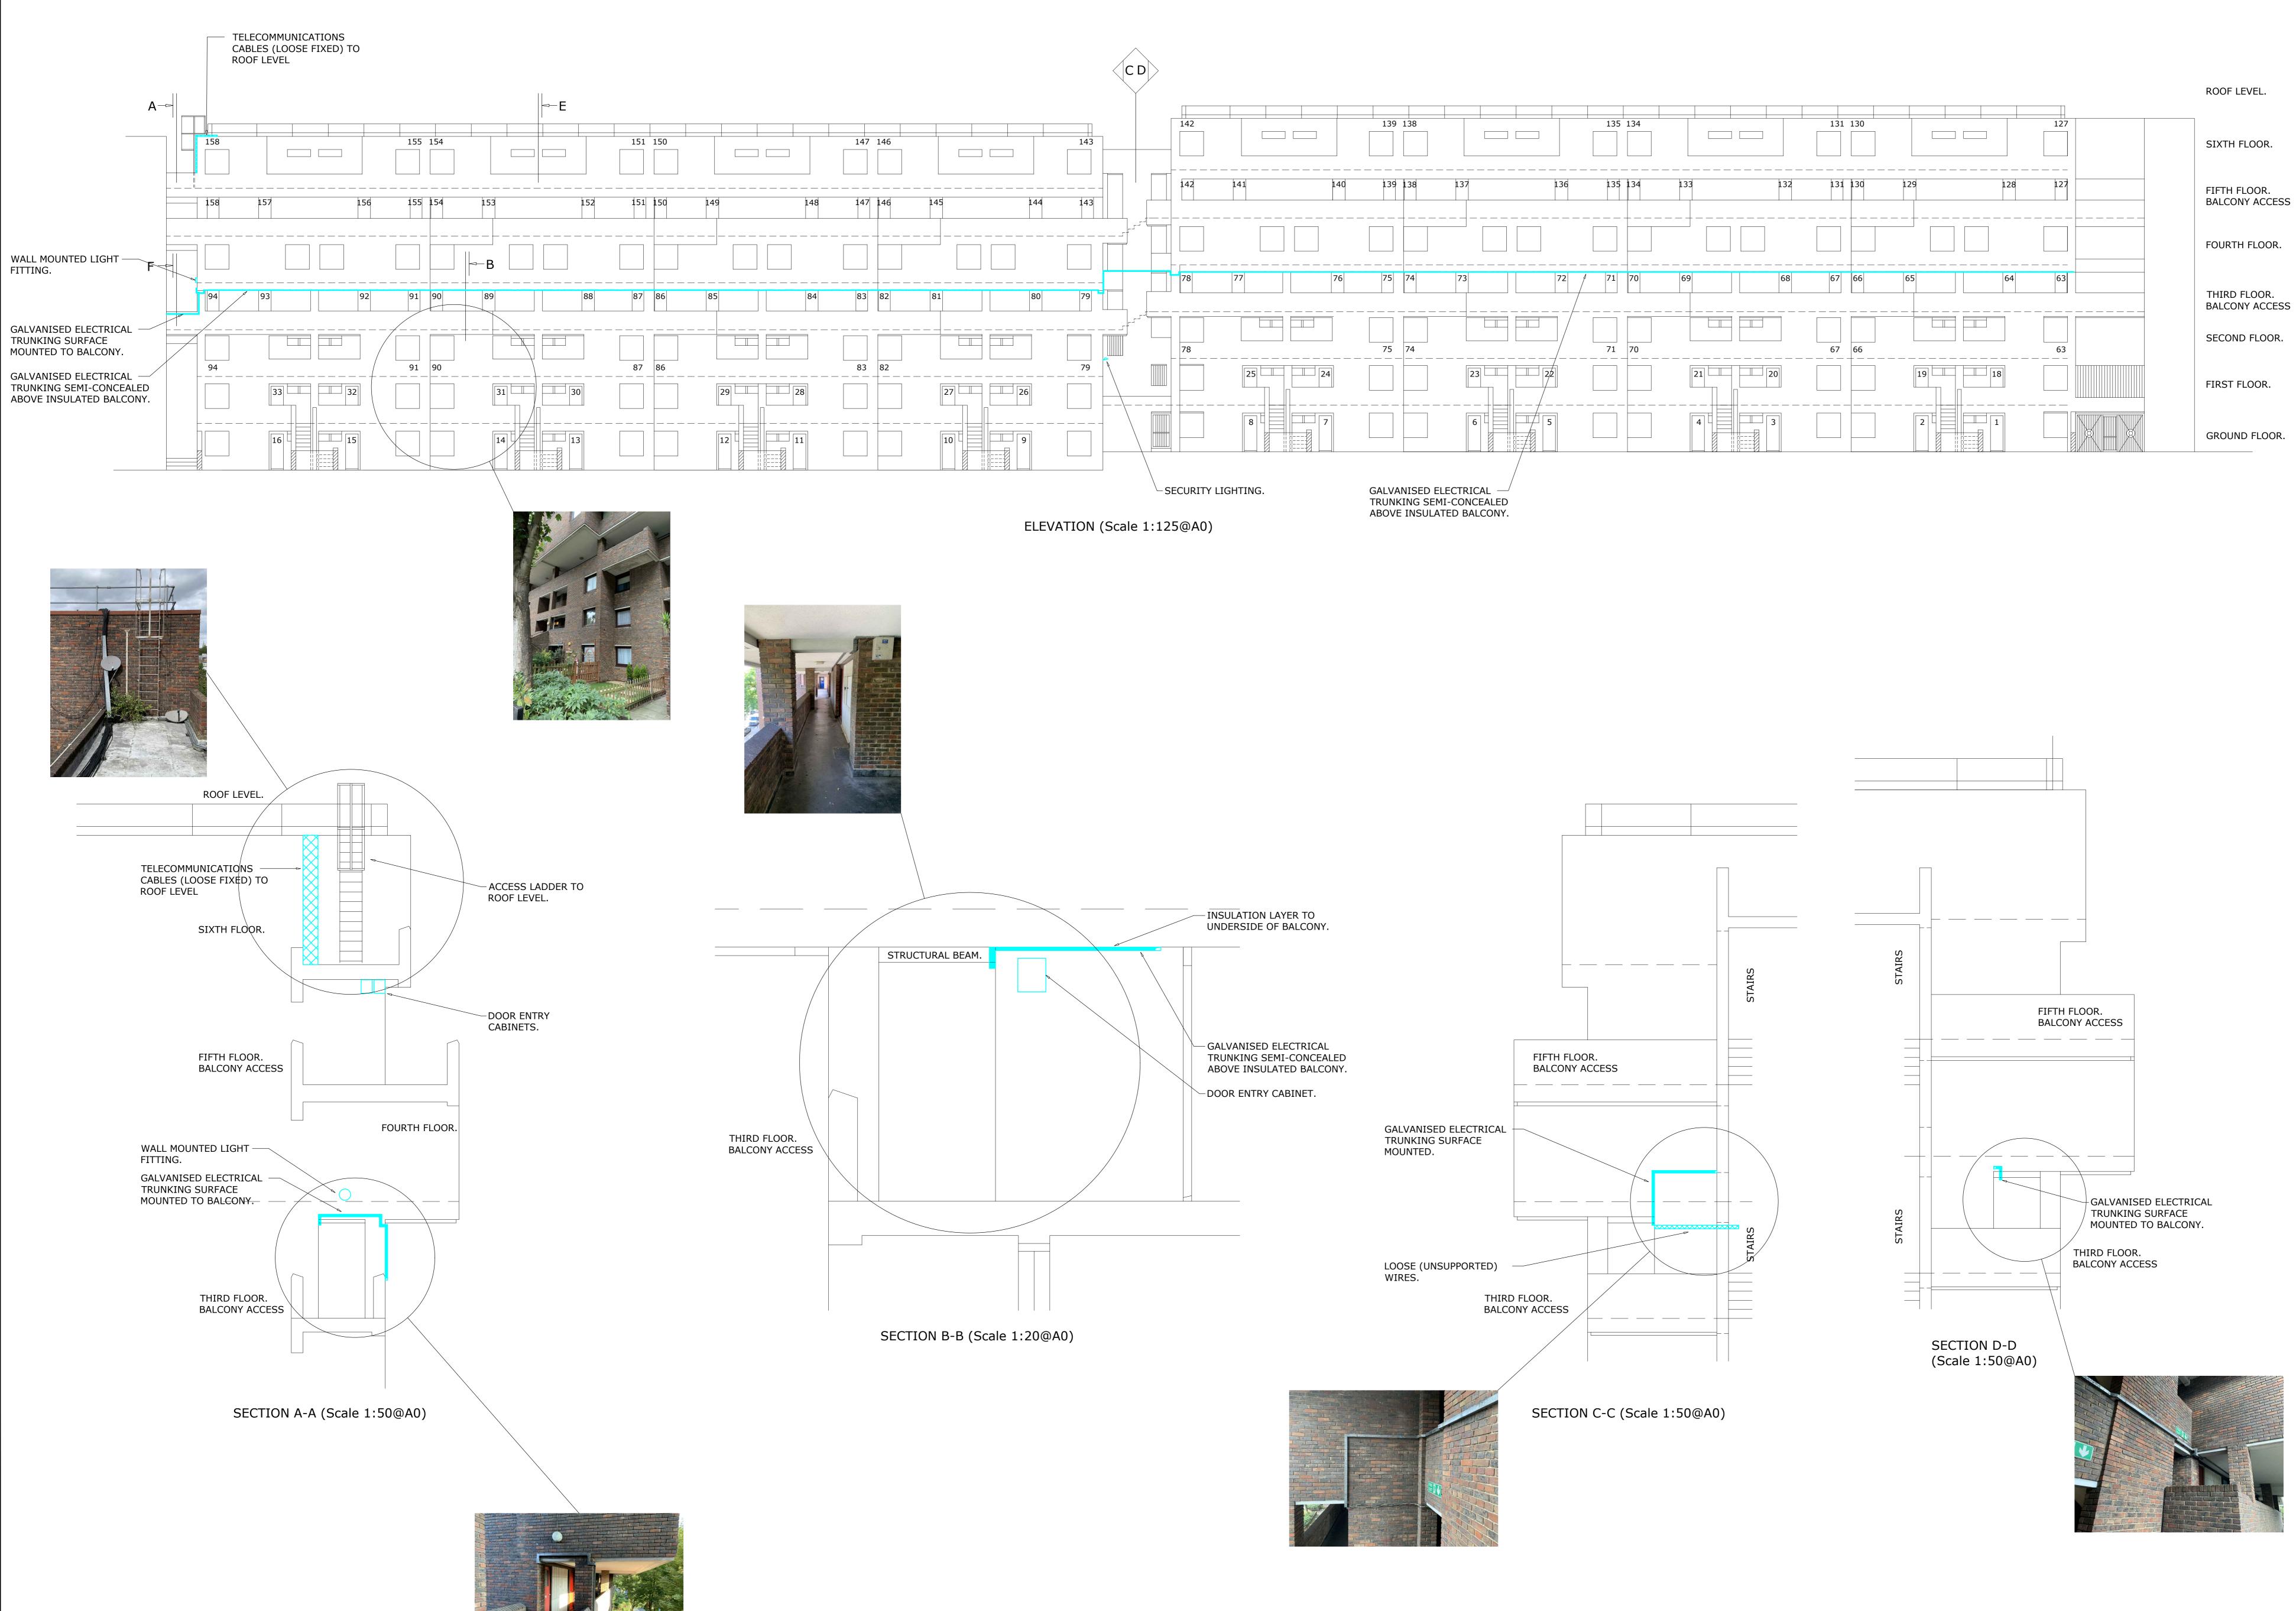

## Notes:

THIS DRAWING IS TO BE READ IN CONJUNCTION WITH PLANNING APPLICATION EXISTING PLAN LAYOUT DRAWING i1237/M/DET/SF5/25. NEW LAYOUT AND DETAILS DRAWING i1237/M/DET/SF5/27 & 28 FURTHER REFERENCE IS TO BE MADE TO PRE-PLANNING DRAWING i1237/M/DET/SF5/1 AND ASSOCIATED DETAIL DRAWINGS VIEWS 'A' TO 'X' INCLUSIVE.

CAMDEN

PROJECT

TITLE

ST SILAS ESTATE HEATING SYSTEM INSTALLATION CONTRACT. LONDON NW5

SOUTHFLEET BLOCK 5 PLANNING APPLICATION EXISTING ELEVATION & DETAIL DRAWING

Drawn: RDA Date: 01.12.20 Scale:1:125@A0 Drawing No. i1237/M/DET/SF5/26 C