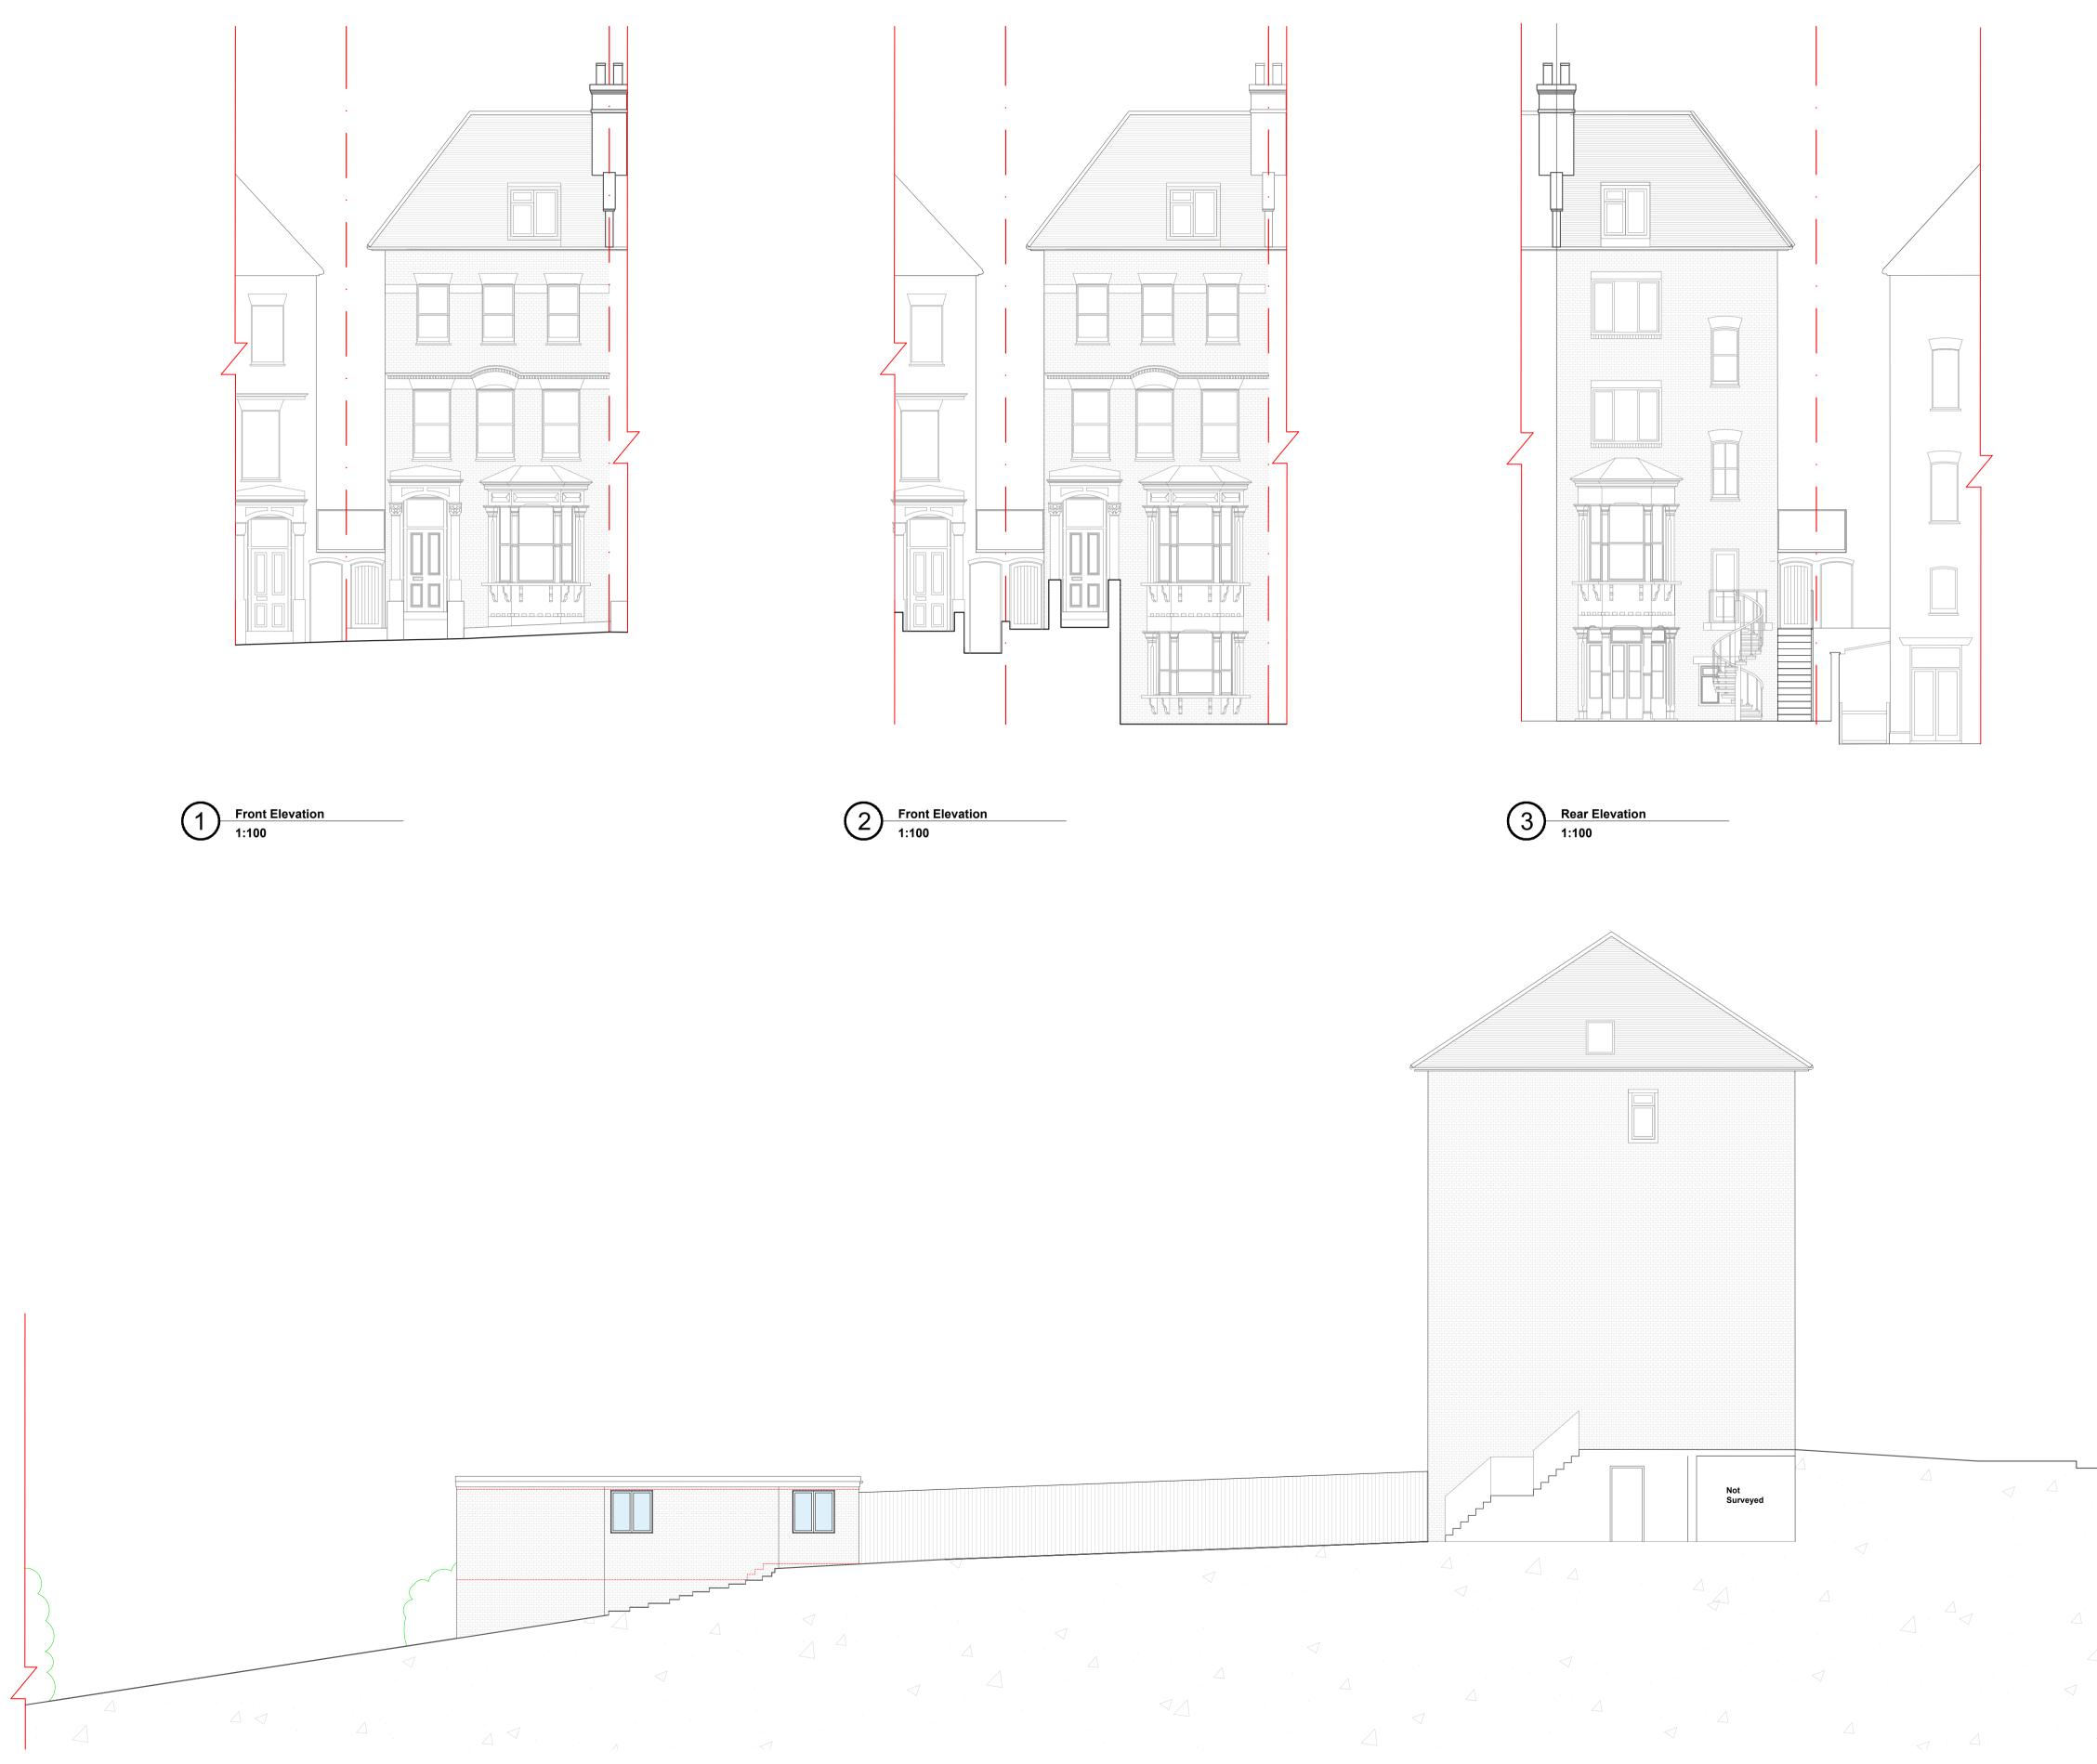

|                     | All dimensions to<br>be cross-checked<br>on site prior to<br>completing a<br>Building<br>Regulations<br>package,<br>structural<br>engineering, the<br>party wall process,<br>construction and<br>by any contractors<br>involved. |
|---------------------|----------------------------------------------------------------------------------------------------------------------------------------------------------------------------------------------------------------------------------|
| Client              | Mr Richard Arthur                                                                                                                                                                                                                |
| Site address        | 108 South Hill Park<br>Hampstead<br>London<br>NW3 2SN                                                                                                                                                                            |
| Project Description | Erection of an outbuilding to<br>provide ancillary<br>accommodation to the<br>dwelling house (Class C3)                                                                                                                          |
| Materials           | Walls: To match main building                                                                                                                                                                                                    |
|                     | Roof: Flat roof                                                                                                                                                                                                                  |
|                     | Windows: White uPVC                                                                                                                                                                                                              |
|                     | Doors: To match main<br>building and gate to<br>stair to match existing                                                                                                                                                          |
|                     | Stair from street level:<br>Steel stair                                                                                                                                                                                          |
| Drawing Title       | Proposed Elevations and<br>Section Main House                                                                                                                                                                                    |
| Drawn               | ΥK                                                                                                                                                                                                                               |
| Issued for          | Planning                                                                                                                                                                                                                         |
| Scale               | 1:100@A1                                                                                                                                                                                                                         |
| Drawing No.         | 1001_008                                                                                                                                                                                                                         |
| Date                | August 2020                                                                                                                                                                                                                      |
| Revisions           |                                                                                                                                                                                                                                  |
|                     |                                                                                                                                                                                                                                  |