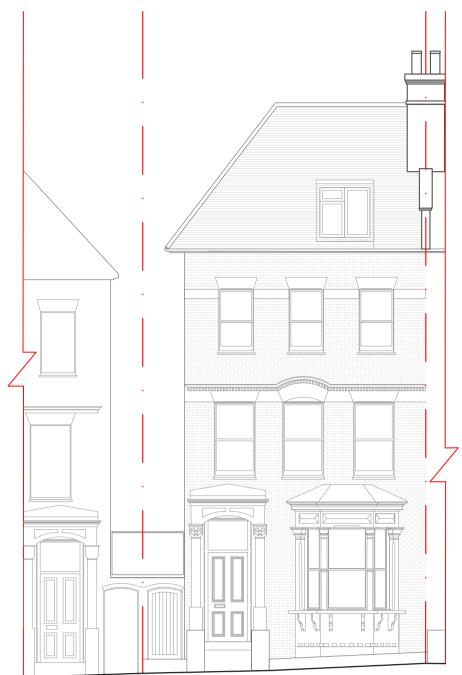

|                     | All dimensions to<br>be cross-checked<br>on site prior to<br>completing a<br>Building<br>Regulations<br>package,<br>structural<br>engineering, the<br>party wall process,<br>construction and<br>by any contractors<br>involved. |
|---------------------|----------------------------------------------------------------------------------------------------------------------------------------------------------------------------------------------------------------------------------|
| Client              | Mr Richard Arthur                                                                                                                                                                                                                |
| Site address        | 108 South Hill Park<br>Hampstead<br>London<br>NW3 2SN                                                                                                                                                                            |
| Project Description | Erection of an outbuilding to<br>provide ancillary<br>accommodation to the<br>dwelling house (Class C3)                                                                                                                          |
| Materials           | Walls: To match main building                                                                                                                                                                                                    |
|                     | Roof: Flat roof                                                                                                                                                                                                                  |
|                     | Windows: White uPVC                                                                                                                                                                                                              |
|                     | Doors: To match main<br>building and gate to<br>stair to match existing                                                                                                                                                          |
|                     | Stair from street level:<br>Steel stair                                                                                                                                                                                          |
| Drawing Title       | Proposed Elevations and<br>Section Main House                                                                                                                                                                                    |
| Drawn               | ΥK                                                                                                                                                                                                                               |
| Issued for          | Planning                                                                                                                                                                                                                         |
| Scale               | 1:100@A1                                                                                                                                                                                                                         |
| Drawing No.         | 1001_008                                                                                                                                                                                                                         |
| Date                | August 2020                                                                                                                                                                                                                      |
| Revisions           |                                                                                                                                                                                                                                  |
|                     |                                                                                                                                                                                                                                  |