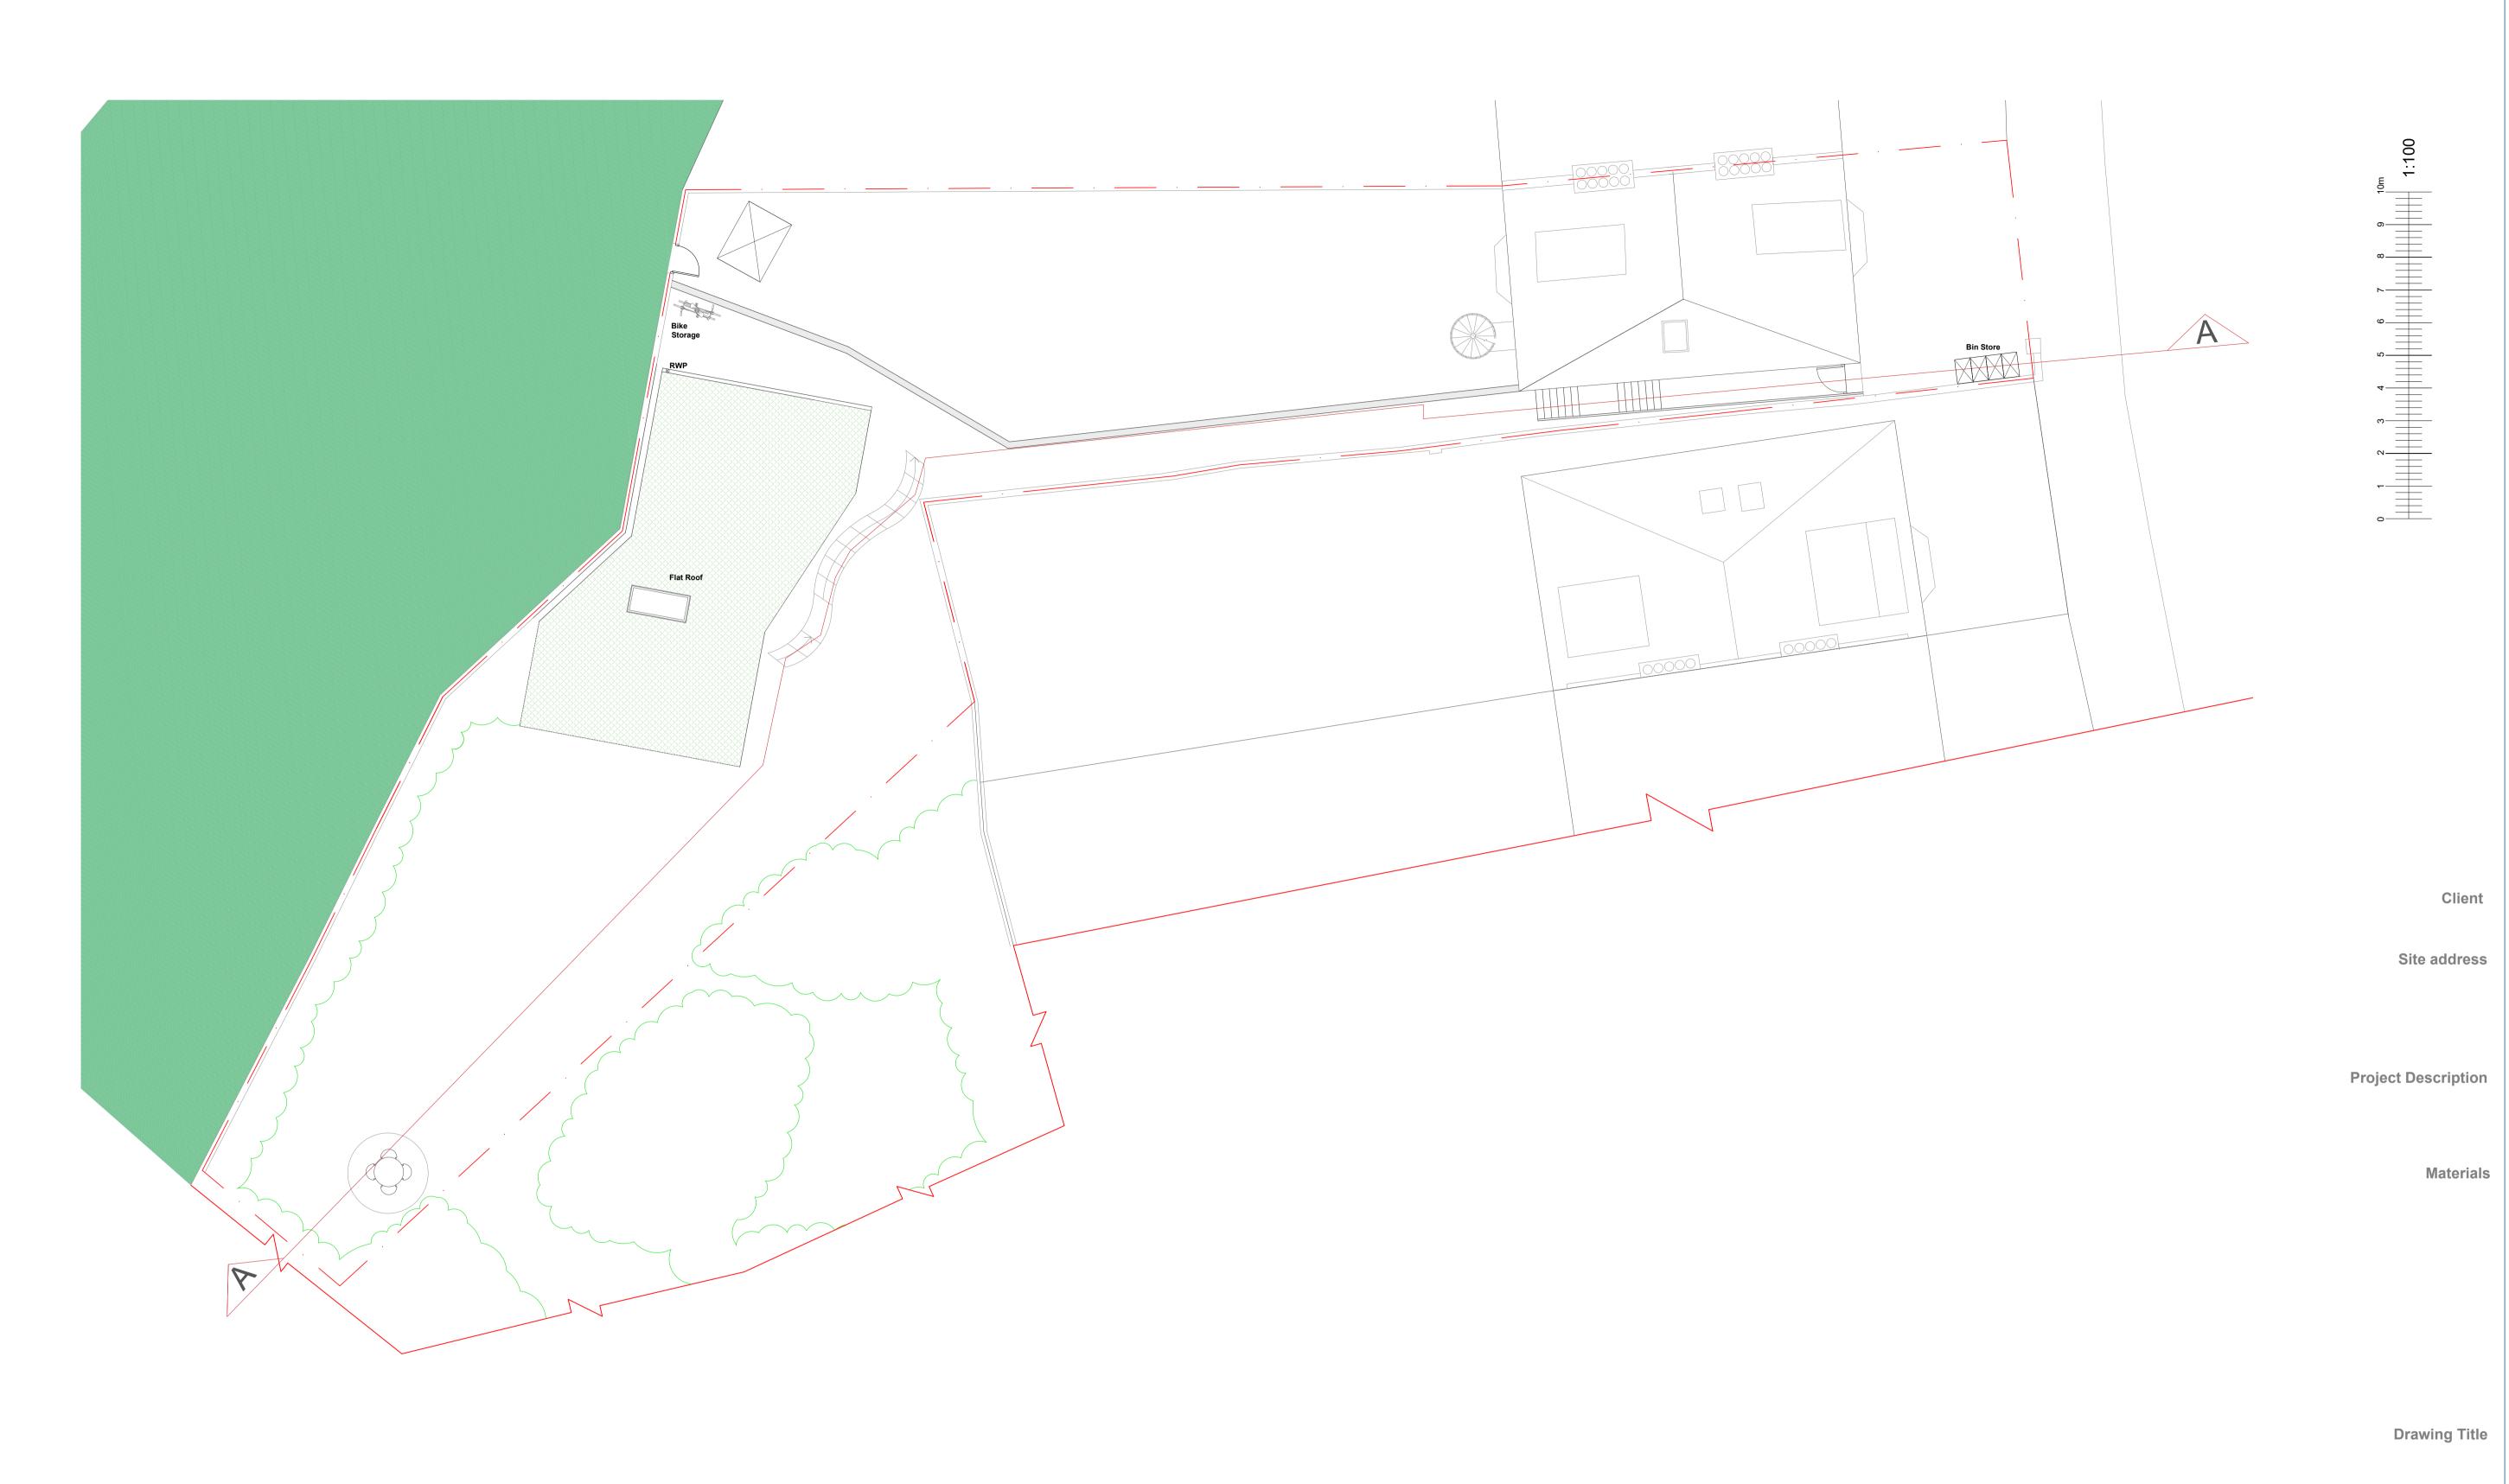

Proposed Garden Plan
1:100

All dimensions to be cross-checked on site prior to completing a Building Regulations package, structural engineering, the party wall process, construction and by any contractors involved.

Client Mr Richard Arthur

Site address

108 South Hill Park
Hampstead
London
NW3 2SN

Description Erection of an outbuilding to provide ancillary accommodation to the dwelling house (Class C3)

Materials

Walls: To match main building

Roof: Flat roof

Windows: White uPVC

Doors: To match main building and gate to stair to match existing

Stair from street level: Steel stair

Drawing Title Proposed Garden Plan

**Drawn** YK

Issued for Planning