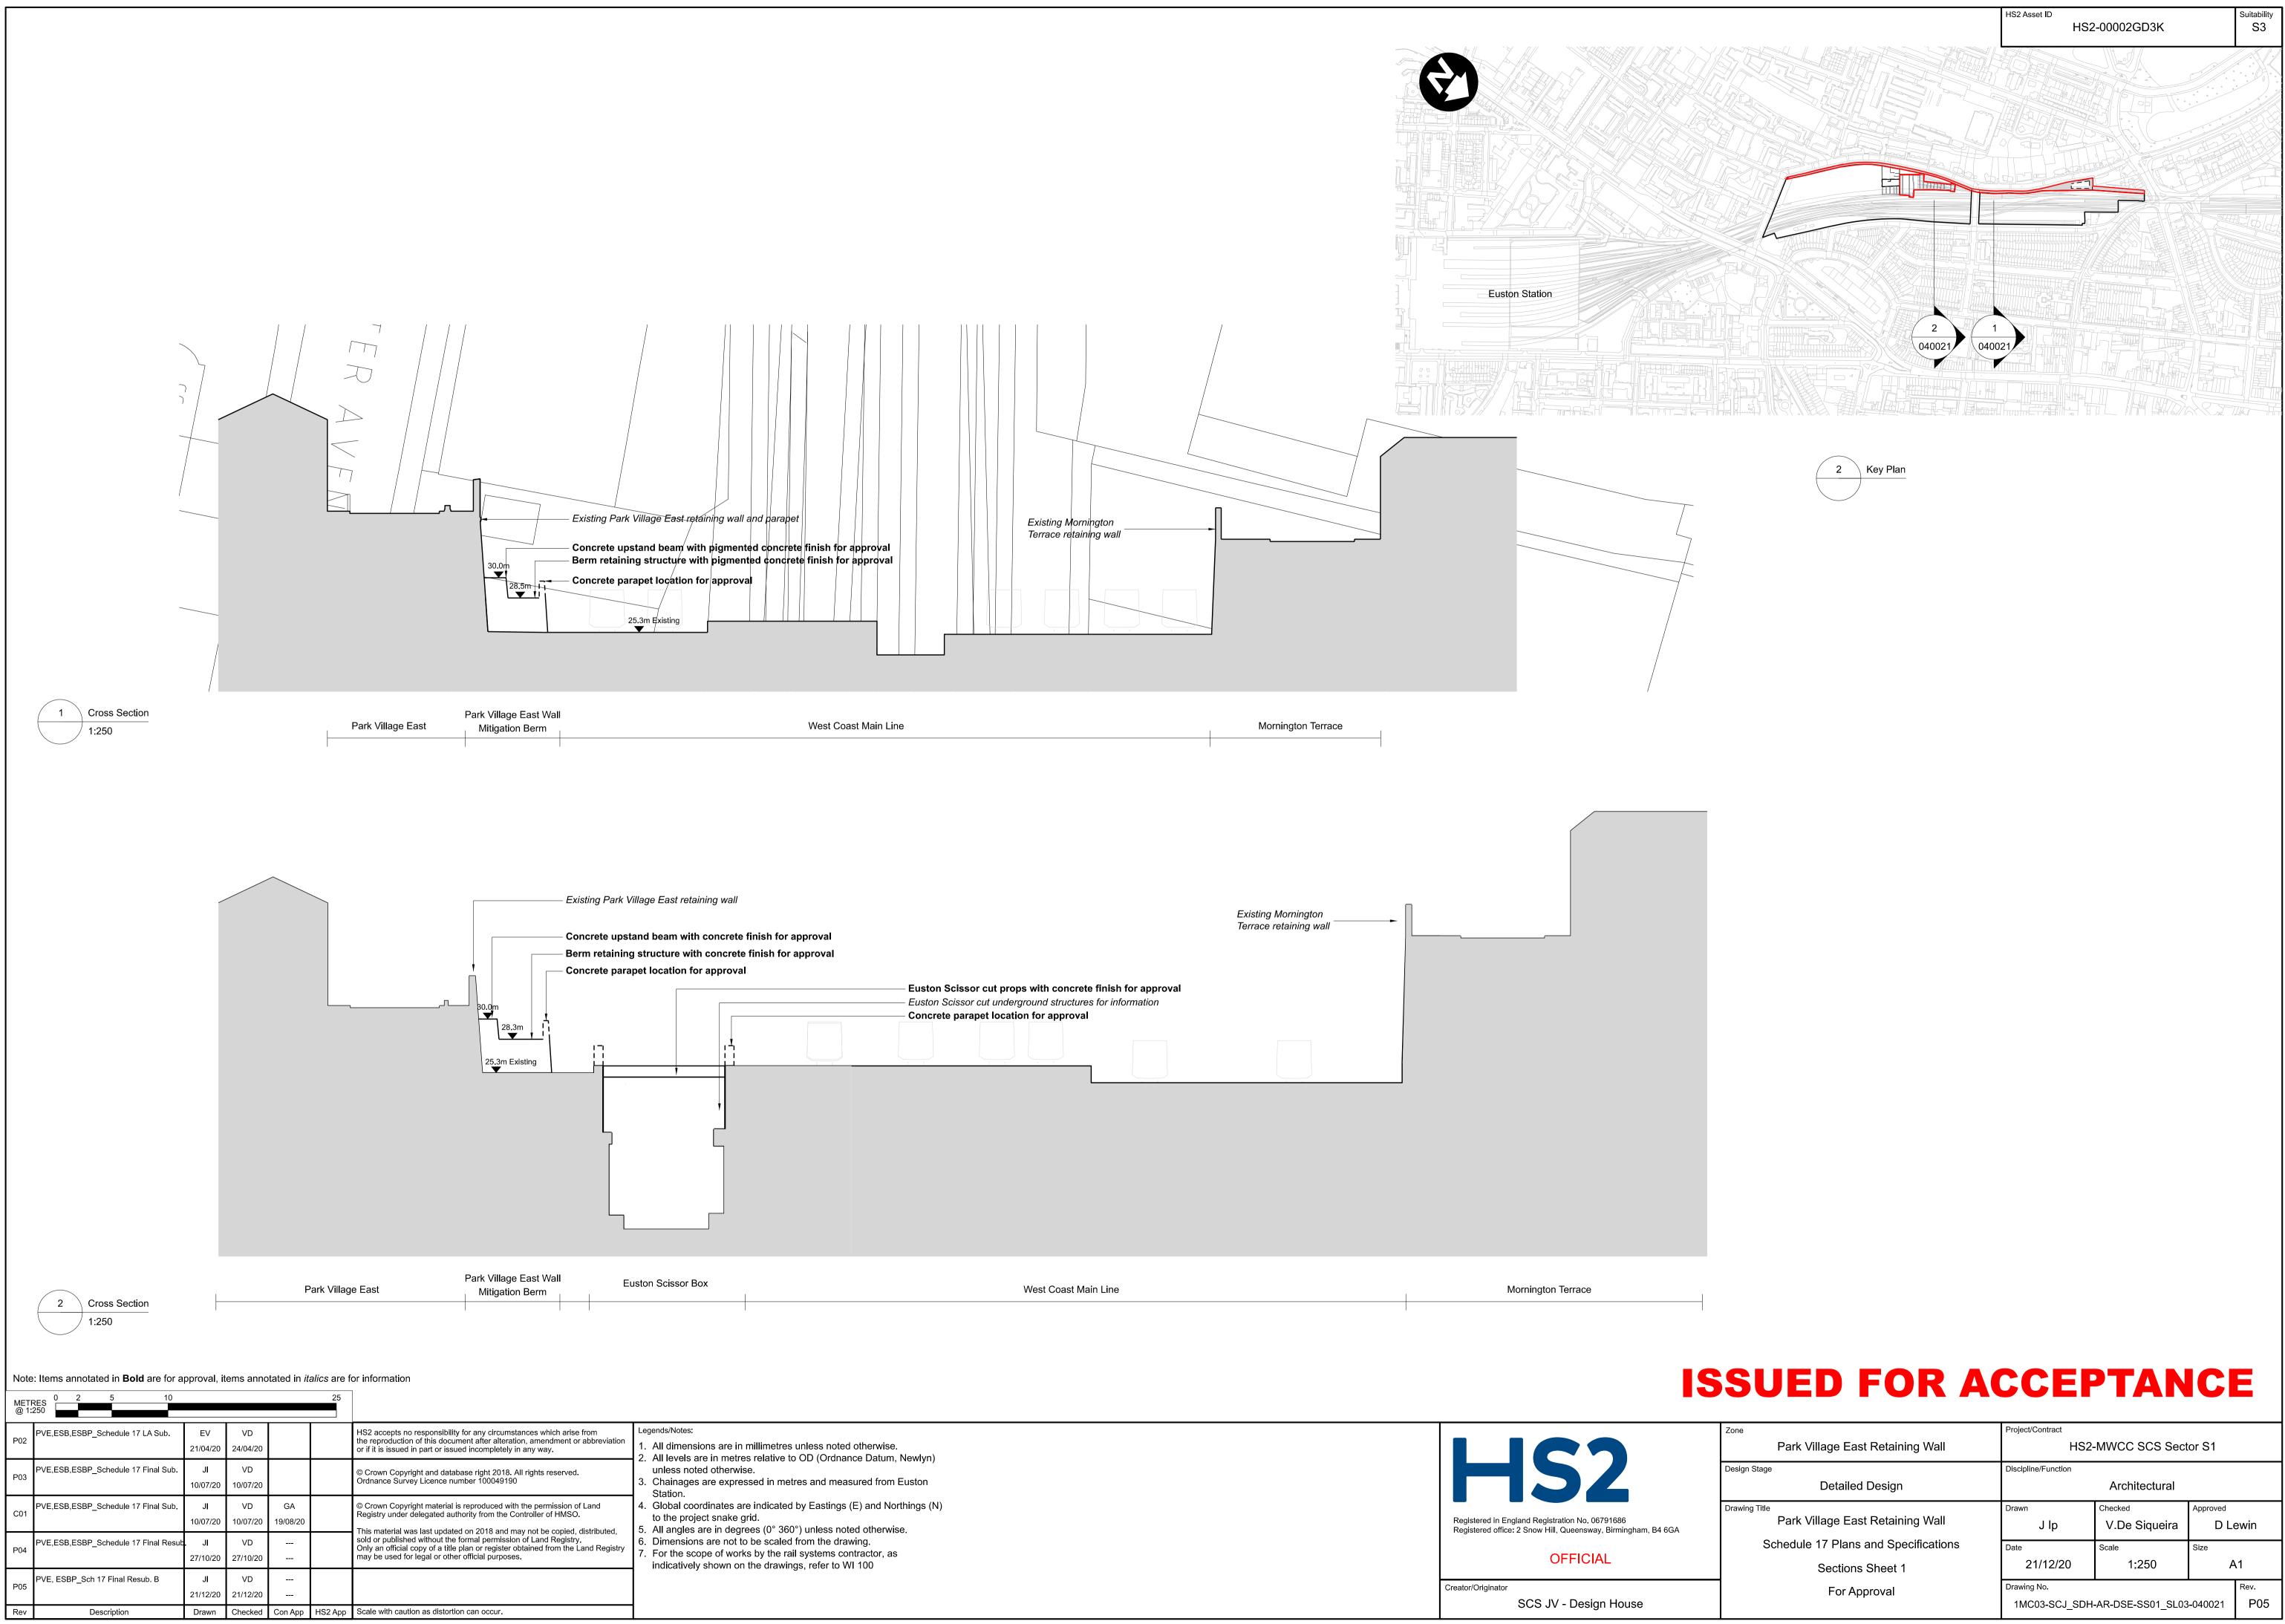

| Zone                                 | Project/Contract              |                   |                     |
|--------------------------------------|-------------------------------|-------------------|---------------------|
| Park Village East Retaining Wall     | HS2-MWCC SCS Sector S1        |                   |                     |
| Design Stage                         | Discipline/Function           |                   |                     |
| Detailed Design                      | Architectural                 |                   |                     |
| Drawing Title                        | Drawn                         | Checked           | Approved            |
| Park Village East Retaining Wall     | J lp                          | V.De Siqueira     | D Lewin             |
| Schedule 17 Plans and Specifications | Date                          | Scale             | Size                |
| Sections Sheet 1                     | 21/12/20                      | 1:250             | A1                  |
| For Approval                         | Drawing No.<br>1MC03-SCJ_SDH- | -AR-DSE-SS01_SL03 | Rev.<br>-040021 P05 |