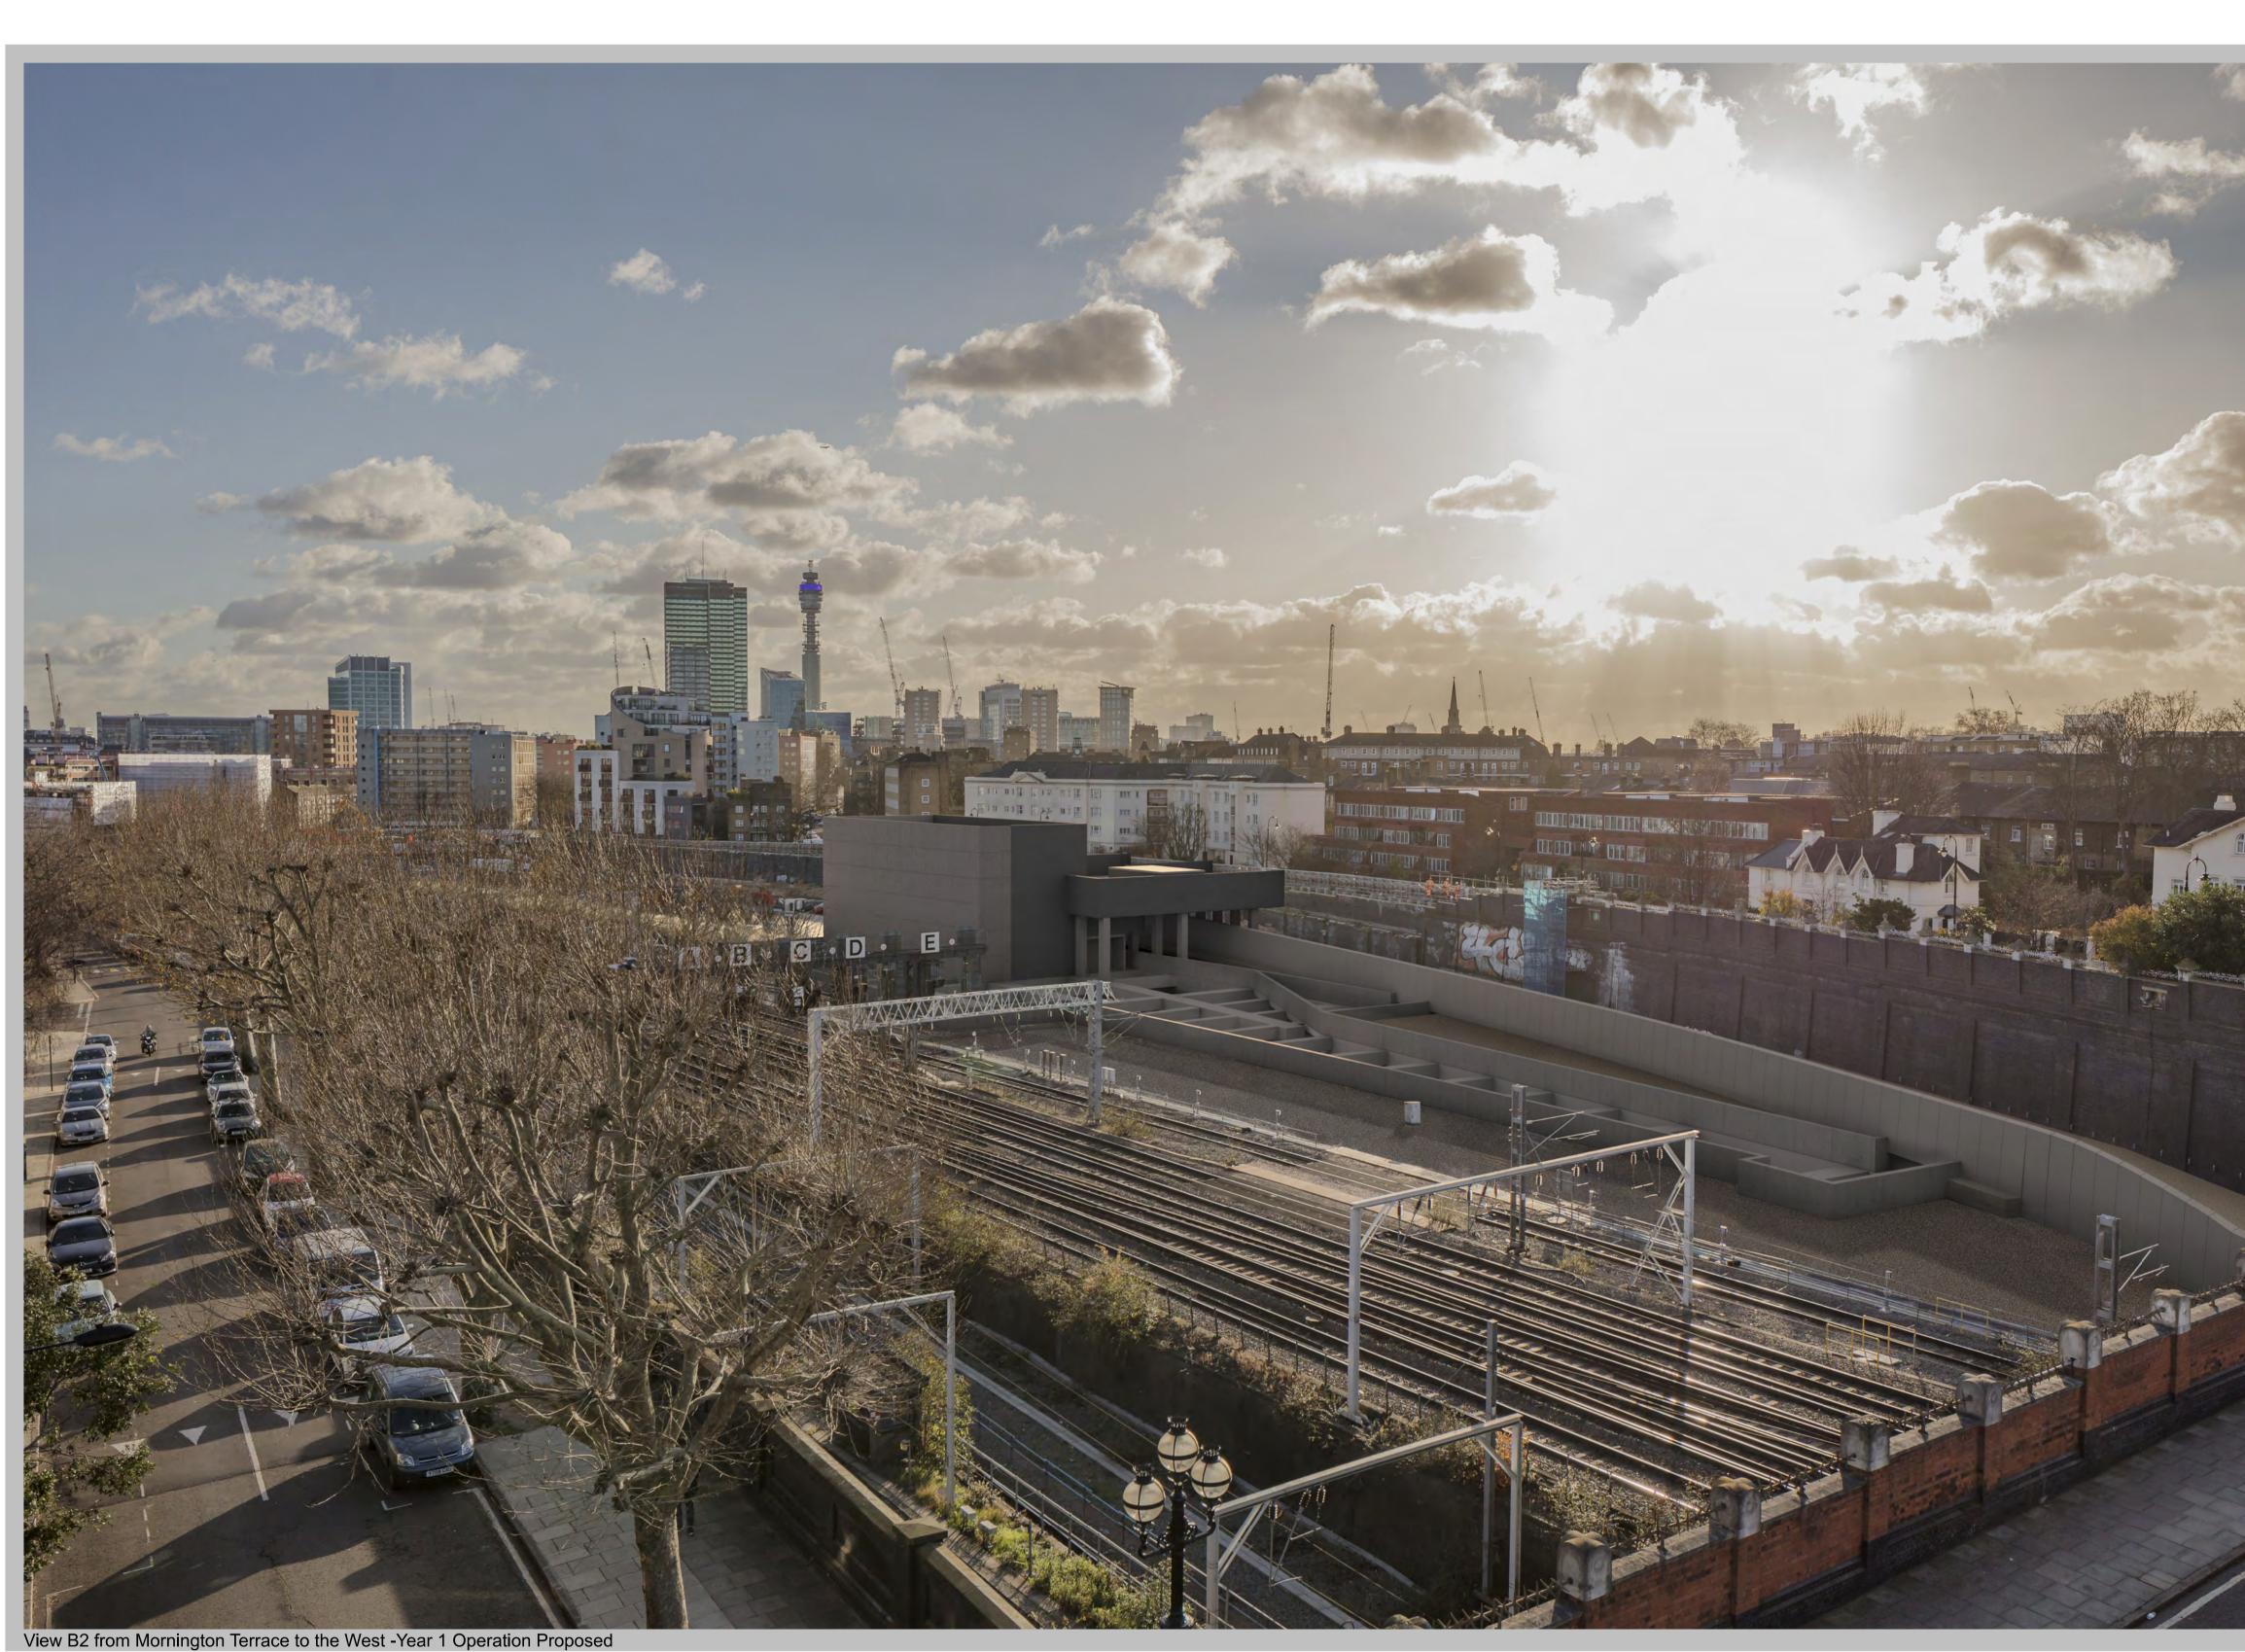

pject to a separate Schedule 17 application poses and subject to a separate Schedule 17 application pses and subject to a separate Schedule 17 application

## HS2-00002GD3K

HS2 Asset ID

Suitability S3

## FOR INFORMATION

| Zone                                 | Project/Contract             | Project/Contract        |            |             |  |  |
|--------------------------------------|------------------------------|-------------------------|------------|-------------|--|--|
| Park Village East Retaining Wall     | HS2                          | HS2-MWCC SCS Sector S1  |            |             |  |  |
| Design Stage                         | Discipline/Function          | Discipline/Function     |            |             |  |  |
| Detailed Design                      |                              | Architectural           |            |             |  |  |
| Drawing Title                        | Drawn                        | Checked                 | Approved   |             |  |  |
| Park Village East Retaining Wall     | J lp                         | V.De Siqueira           | D Le       | ewin        |  |  |
| Schedule 17 Plans and Specifications | Date                         | Scale                   | Size<br>A1 |             |  |  |
| Visualisation - View B2 (3 of 3)     | 21/12/20                     | N/A                     |            |             |  |  |
| Verified Visualisation               | Drawing No.<br>1MC03-SCJ_SDH | -<br>I-AR-DPH-SS01_SL03 | 3-040110   | Rev.<br>P04 |  |  |
|                                      |                              |                         |            |             |  |  |