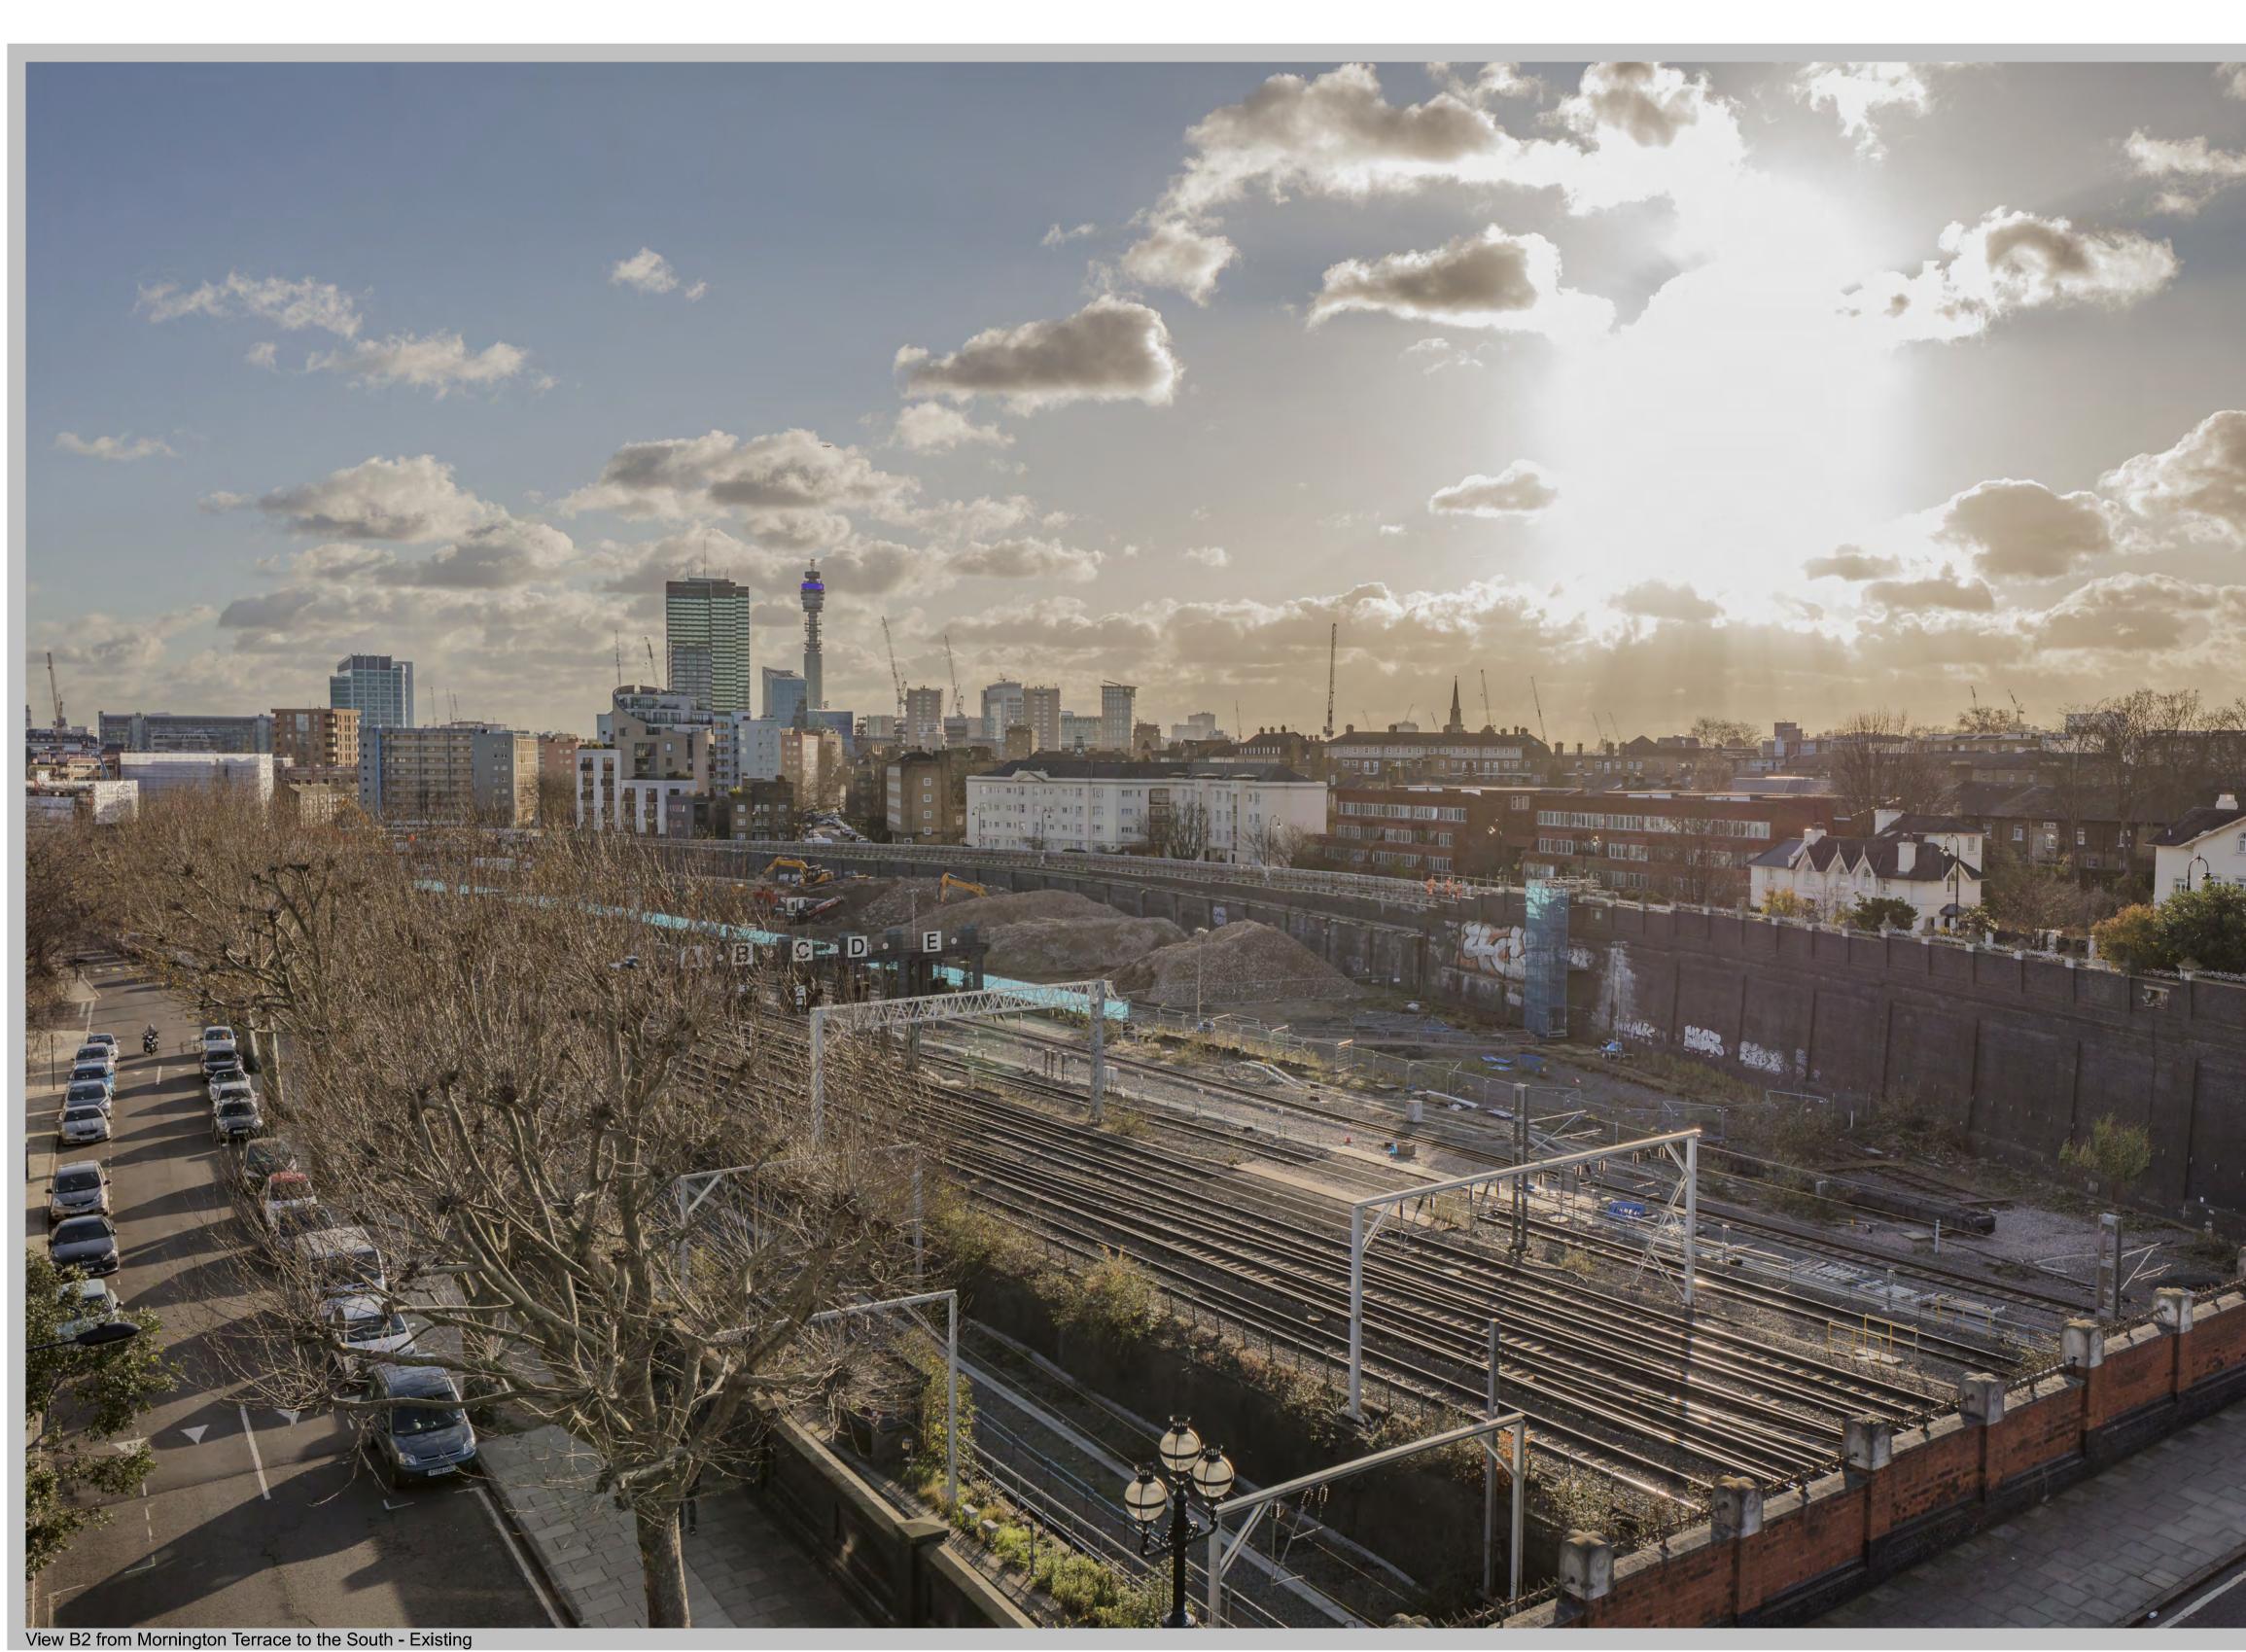

## **FOR INFORMATION**

| Zone                                 | Project/Contract                      |               |          |      |  |
|--------------------------------------|---------------------------------------|---------------|----------|------|--|
| Park Village East Retaining Wall     | HS2-MWCC SCS Sector S1                |               |          |      |  |
| Design Stage                         | Discipline/Function                   |               |          |      |  |
| Detailed Design                      | Architectural                         |               |          |      |  |
| Drawing Title                        | Drawn                                 | Checked       | Approved |      |  |
| Park Village East Retaining Wall     | J lp                                  | V.De Siqueira | D Le     | ewin |  |
| Schedule 17 Plans and Specifications | Date                                  | Scale         | Size     |      |  |
| Visualisation - View B2 (2 of 3)     | 21/12/20                              | N/A           | A1       |      |  |
| Baseline Photograph                  | Drawing No.                           |               |          | Rev. |  |
|                                      | 1MC03-SCJ_SDH-AR-DPH-SS01_SL03-040109 |               |          | P03  |  |