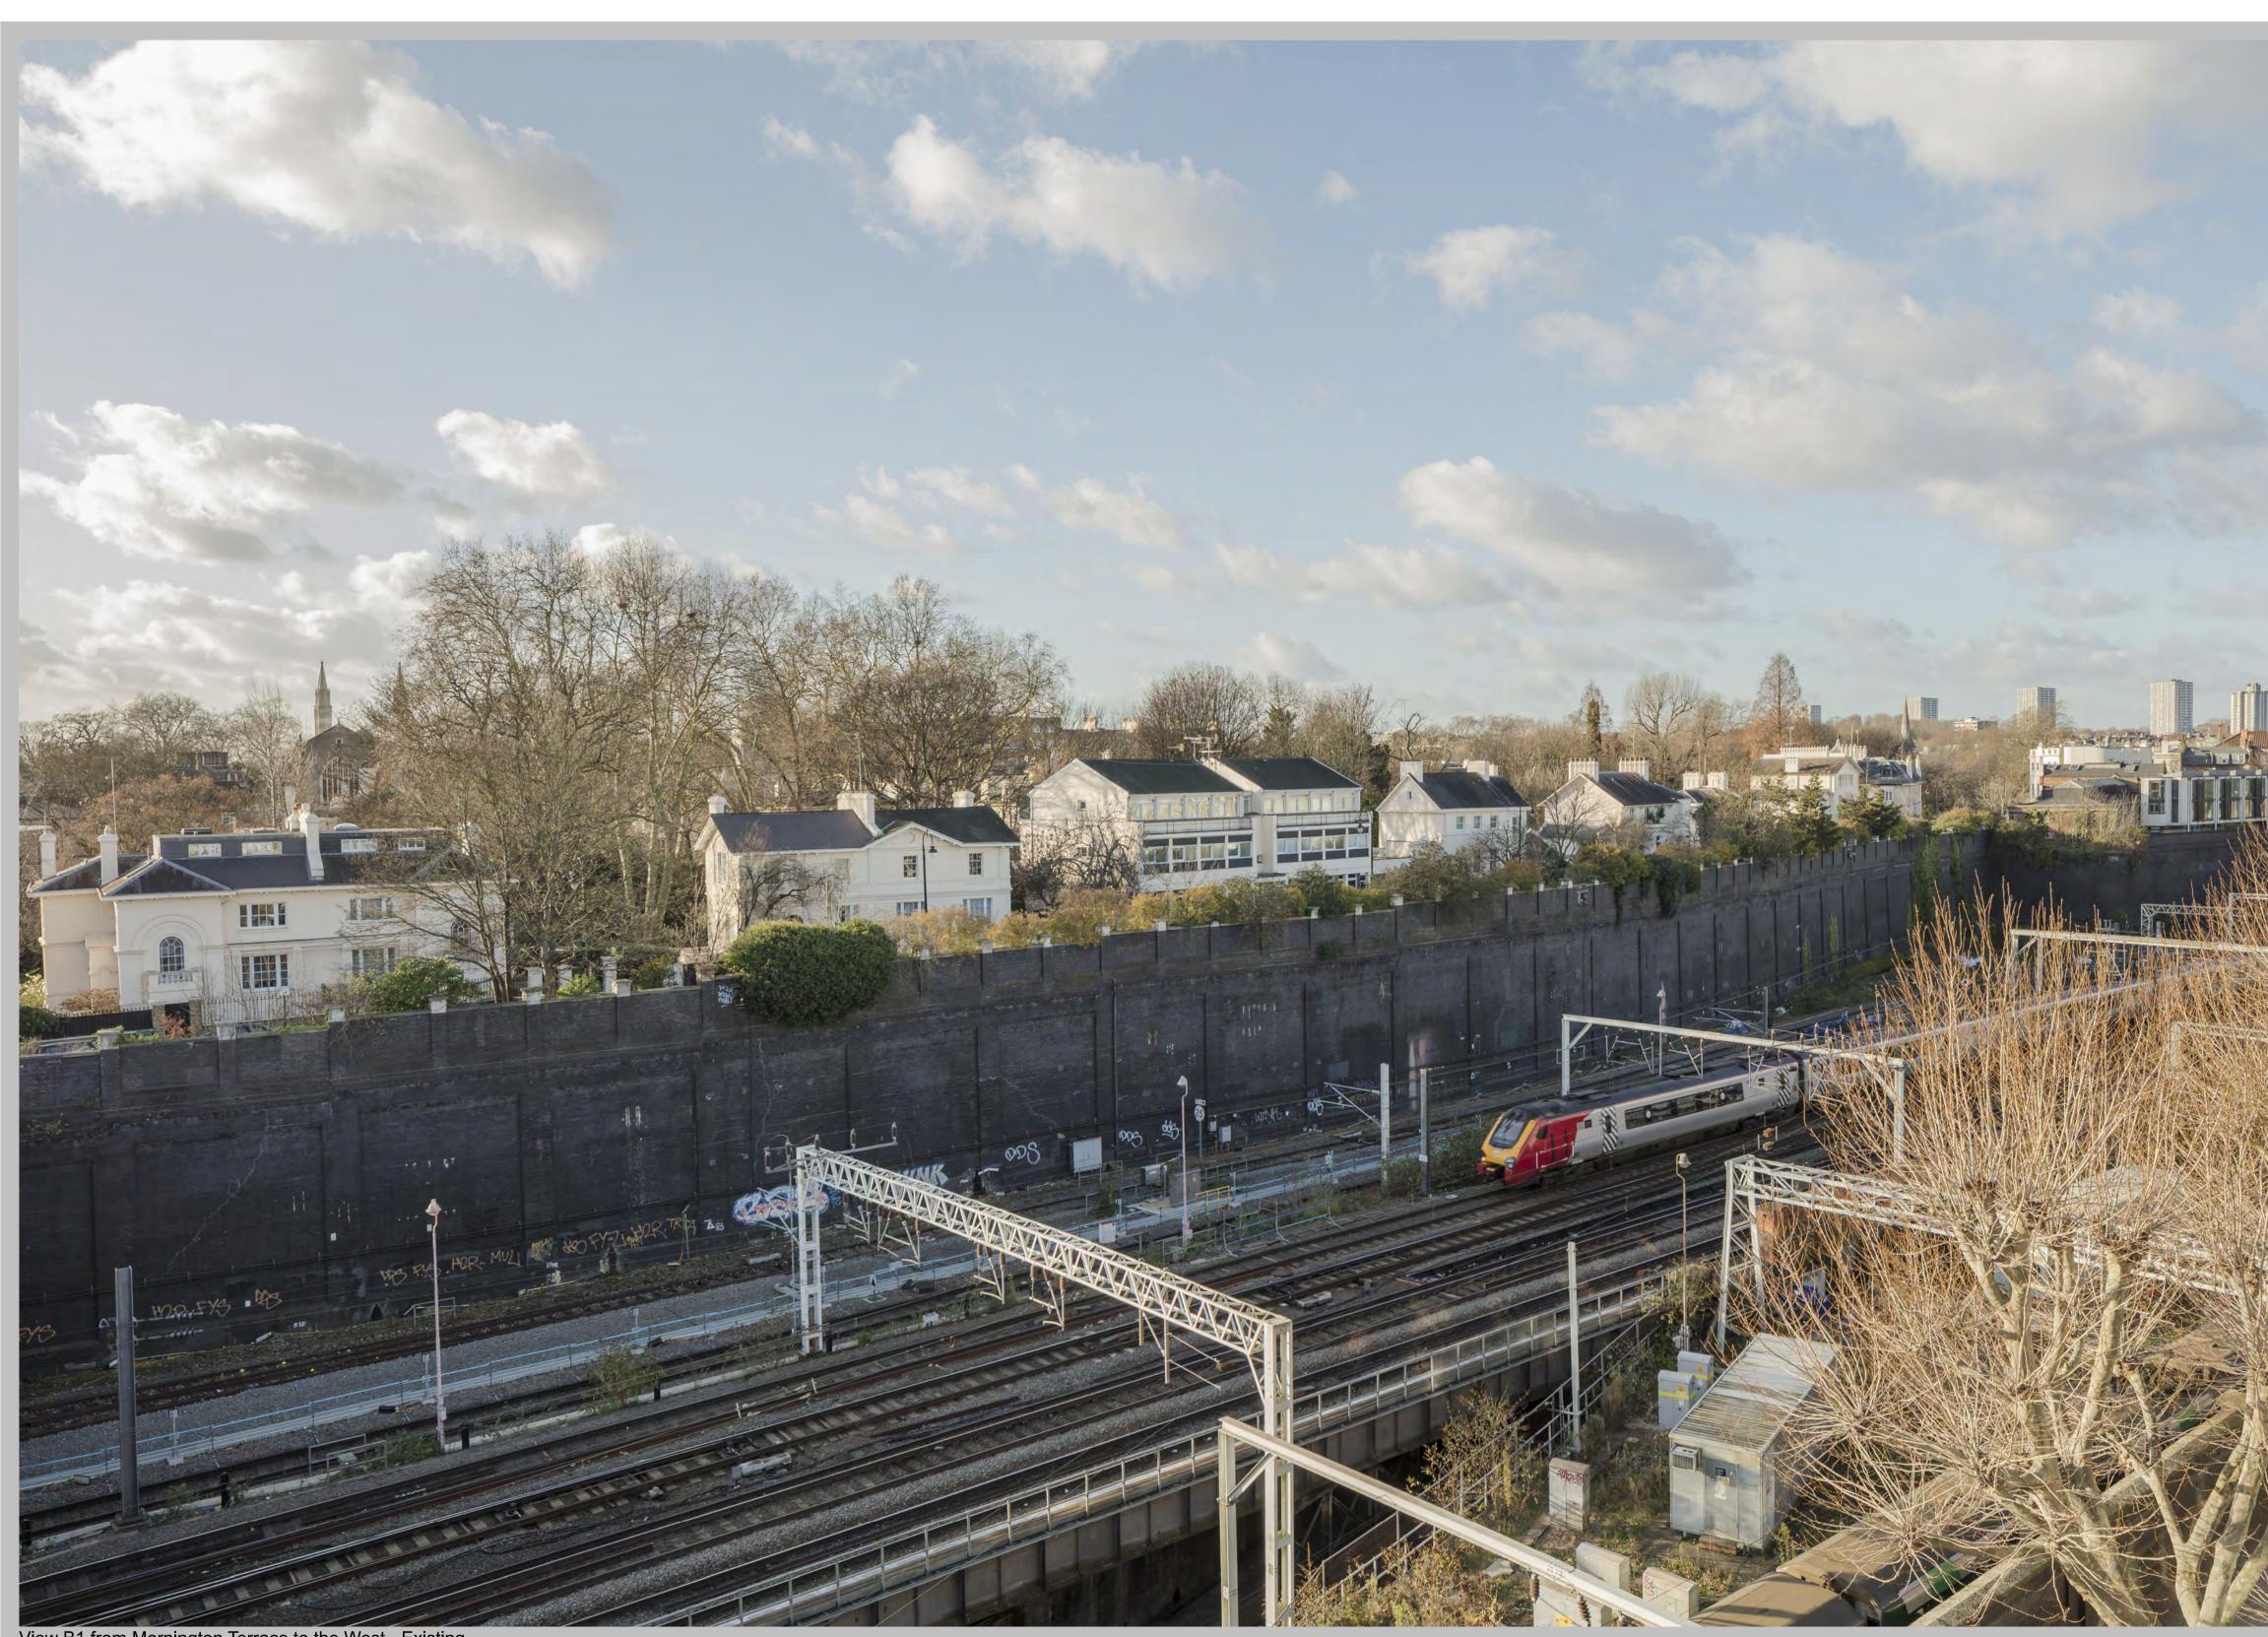

View B1 from Mornington Terrace to the West - Existing

|     |                                      |                        |                |                |         | HS2 accepts no responsibility for any circumstances which arise from<br>the reproduction of this document after alteration, amendment or abbreviation<br>or if it is issued in part or issued incompletely in any way. | Legends/Notes:<br>- Berm parapet shown for illustrative purposes and subject to<br>- Euston Cavern Headhouse shown for illustrative purposes |  |  |
|-----|--------------------------------------|------------------------|----------------|----------------|---------|------------------------------------------------------------------------------------------------------------------------------------------------------------------------------------------------------------------------|----------------------------------------------------------------------------------------------------------------------------------------------|--|--|
| P01 | PVE,ESB,ESBP_Schedule 17 Final Sub   | DF<br>14/07/20         | VD<br>15/07/20 |                |         | © Crown Copyright and database right 2018. All rights reserved.<br>Ordnance Survey Licence number 100049190                                                                                                            | <ul> <li>Euston Portal Headhouse shown for illustrative purposes a</li> </ul>                                                                |  |  |
| C01 | PVE,ESB,ESBP_Schedule 17 Final Sub   | DF<br>14/07/20         | VD<br>15/07/20 | GA<br>19/08/20 |         | © Crown Copyright material is reproduced with the permission of Land<br>Registry under delegated authority from the Controller of HMSO.<br>This material was last updated on 2018 and may not be copied, distributed,  |                                                                                                                                              |  |  |
| P02 | PVE,ESB,ESBP_Schedule 17 Final Resub | HH<br>27/10/20         | VD<br>28/10/20 |                |         | Sold or published without the formal permission of Land Registry.<br>Only an official copy of a title plan or register obtained from the Land Registry<br>may be used for legal or other official purposes.            |                                                                                                                                              |  |  |
| P03 | PVE, ESBP_Sch 17 Final Resub. B      | J <b>I</b><br>21/12/20 | VD<br>21/12/20 |                |         |                                                                                                                                                                                                                        |                                                                                                                                              |  |  |
| Rev | Description                          | Drawn                  | Checked        | Con App        | HS2 App | Scale with caution as distortion can occur.                                                                                                                                                                            |                                                                                                                                              |  |  |

## FOR INFORMATION

| Zone                                 | Project/Contract              |                  |         |                        |  |
|--------------------------------------|-------------------------------|------------------|---------|------------------------|--|
| Park Village East Retaining Wall     | HS2-MWCC SCS Sector S1        |                  |         |                        |  |
| Design Stage                         | Discipline/Function           |                  |         |                        |  |
| Detailed Design                      | Architectural                 |                  |         |                        |  |
| Drawing Title                        | Drawn                         | Checked Approv   |         | roved                  |  |
| Park Village East Retaining Wall     | J lp                          | V.De Siqueira    | D Le    | ewin                   |  |
| Schedule 17 Plans and Specifications | Date                          | Scale            | Size    |                        |  |
| Visualisation - View B1 (2 of 3)     | 21/12/20                      | N/A              | A1      |                        |  |
| Baseline Photograph                  | Drawing No.<br>1MC03-SCJ_SDH- | AR-DPH-SS01_SL03 | -040106 | <sup>Rev.</sup><br>P03 |  |