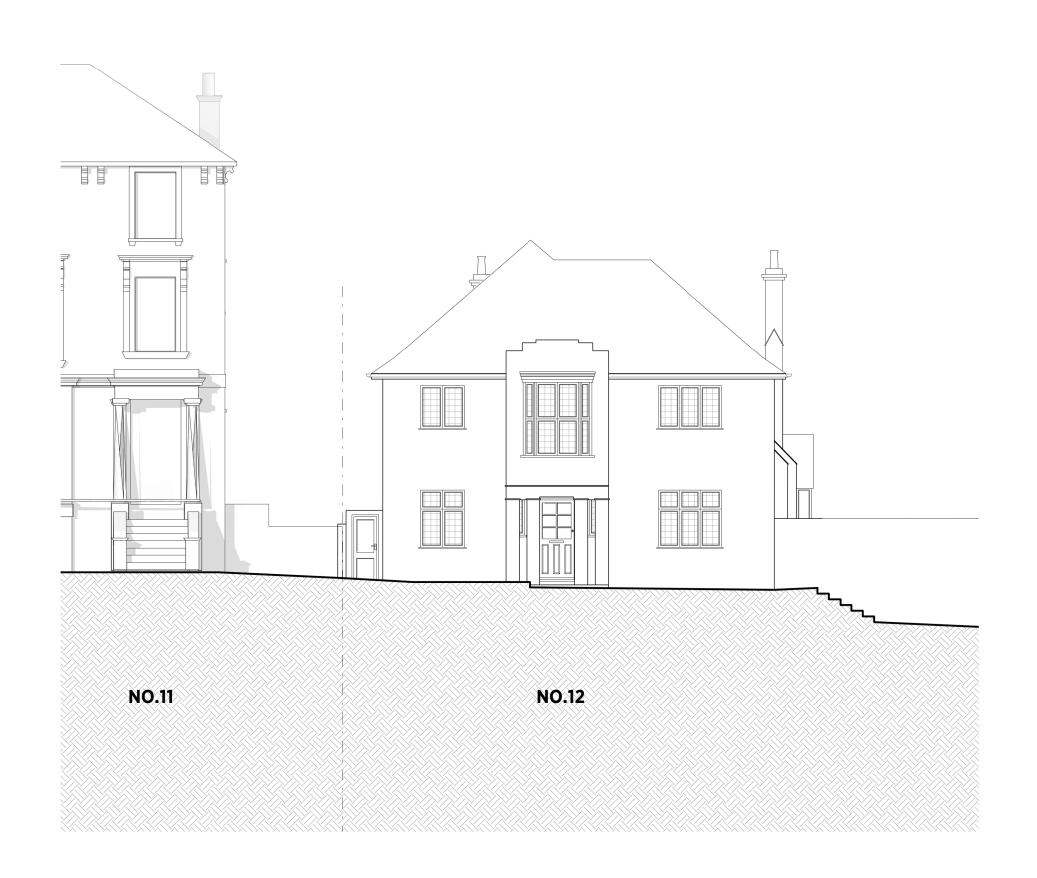

## KSR ARCHITECTS & INTERIOR DESIGNERS

KSR Architects LLP mail@ksrarchitects.com t: +44 (0)20 7692 5000 www.ksrarchitects.com

## 12-13 Eldon Grove

### No.12, Existing Front Elevation

| Date: 06/01/21    | Status: PLANNING      |
|-------------------|-----------------------|
| Scale: 1:100 @ A3 | © KSR Architects      |
| Project Ref:      | Drawing No: Revision: |
| 20012             | E-300-12              |

been referred to them and their approval obtained.

Areas are based on unchecked survey and are
approximate only.

Do not scale from this drawing or the digital data, only
figured dimensions are to be used. Refer to linear scale
for guidance.

Check all dimensions on site prior to carrying out any
works and advise any discrepancy