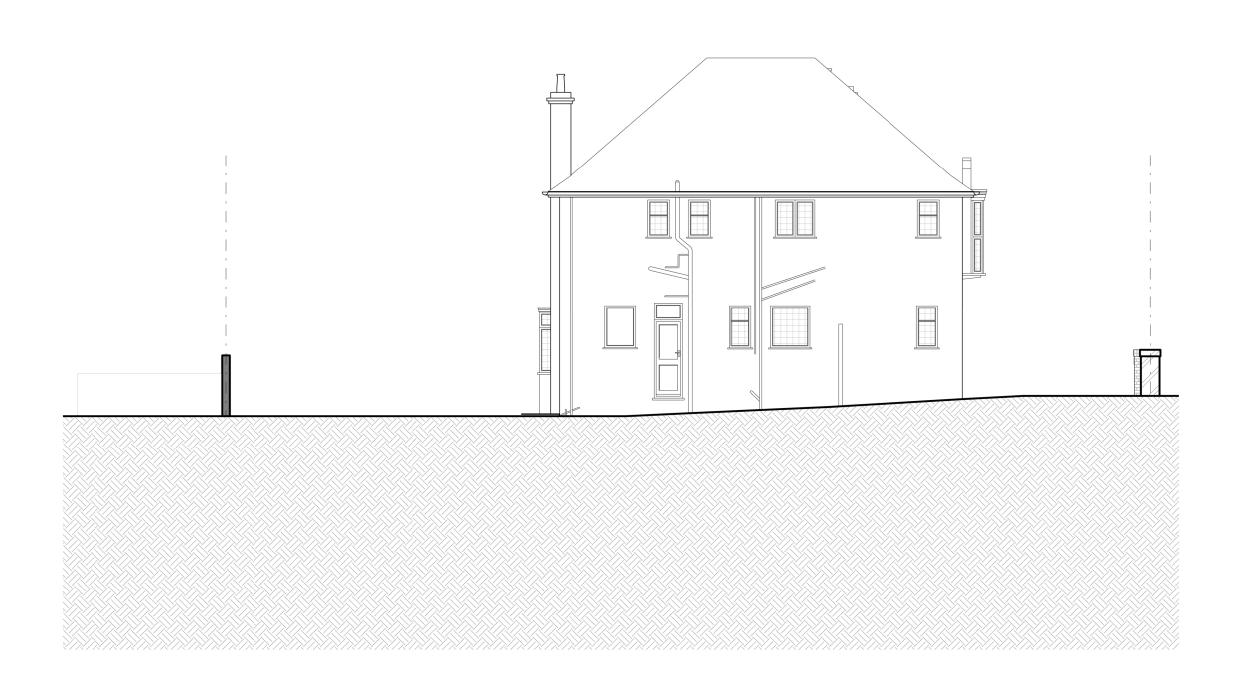

## KSR ARCHITECTS & INTERIOR DESIGNERS

KSR Architects LLP mail@ksrarchitects.com t: +44 (0)20 7692 5000 www.ksrarchitects.com

### 12-13 Eldon Grove

### No.12, Existing Side Elevation 1

| Date: 06/01/21    | Status: PLANNING      |
|-------------------|-----------------------|
| Scale: 1:100 @ A3 | © KSR Architects      |
| Project Ref:      | Drawing No: Revision: |
| 20012             | E-301-12              |

been referred to them and their approval obtained.

Areas are based on unchecked survey and are
approximate only.

Do not scale from this drawing or the digital data, only
figured dimensions are to be used. Refer to linear scale
for guidance.

Check all dimensions on site prior to carrying out any
works and advise any discrepancy