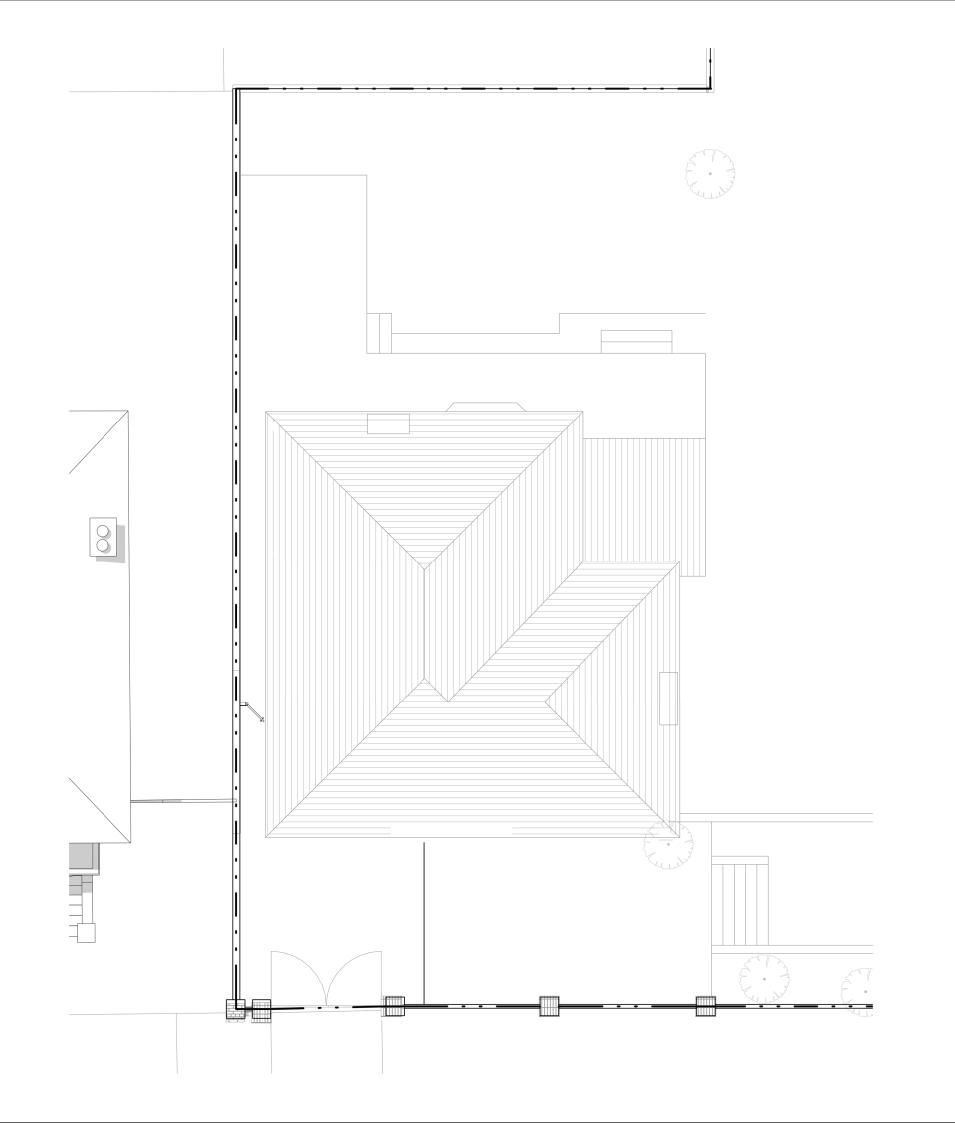

### No.12. Existing Roof Plan

| INO.12, EXISTING  | g ROOFF Idit       |     |
|-------------------|--------------------|-----|
| Date: 06/01/21    | Status: PLANNING   |     |
| Scale: 1:100 @ A3 | © KSR Architects   |     |
| Project Ref:      | Drawing No: Revisi | on: |
| 20012             | E-130-12           |     |

been referred to them and their approval obtained.

Areas are based on unchecked survey and are
approximate only.

Do not scale from this drawing or the digital data, only
figured dimensions are to be used. Refer to linear scale
for guidance.

Check all dimensions on site prior to carrying out any
works and advise any discrepancy