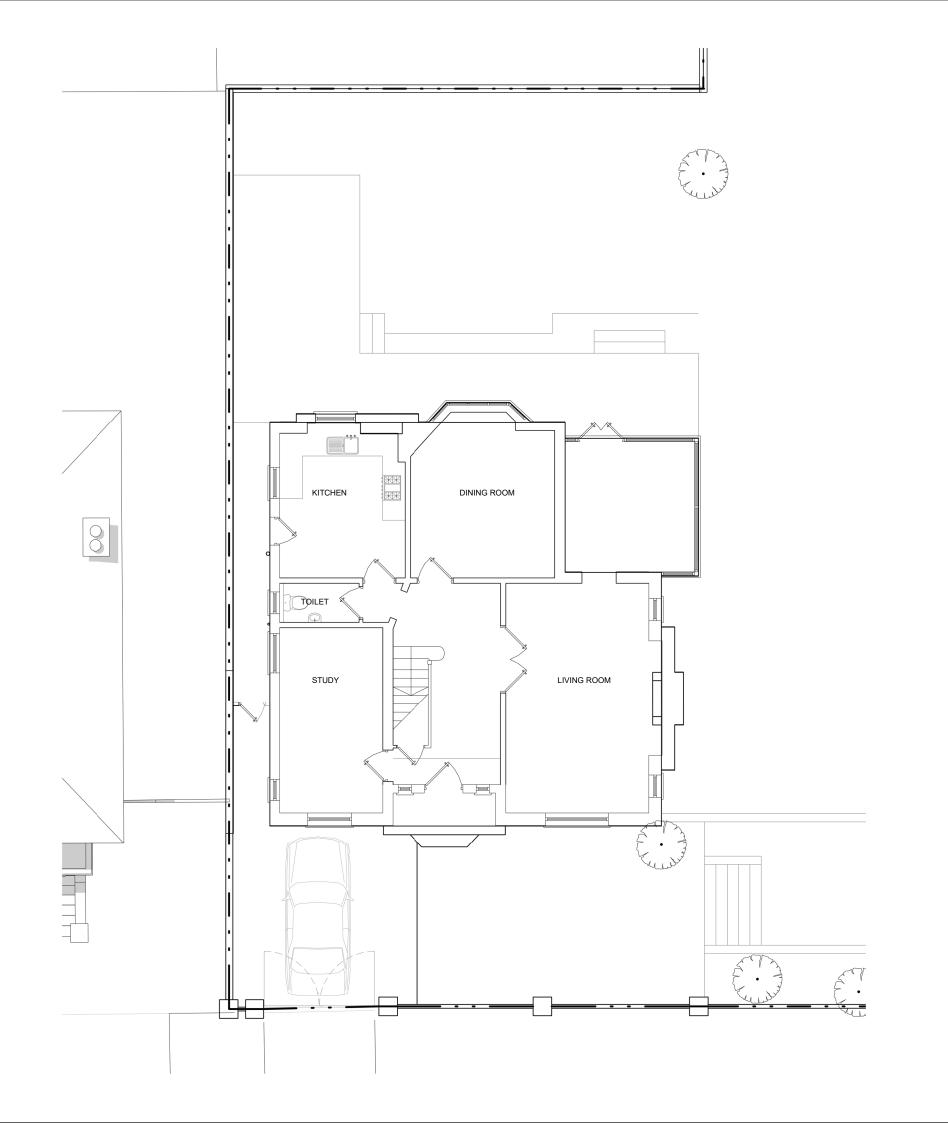

## No.12, Existing Ground Floor

| Plan              |                       |
|-------------------|-----------------------|
| Date: 06/01/21    | Status: PLANNING      |
| Scale: 1:100 @ A3 | © KSR Architects      |
| Project Ref:      | Drawing No: Revision: |
| 20012             | E-100-12              |