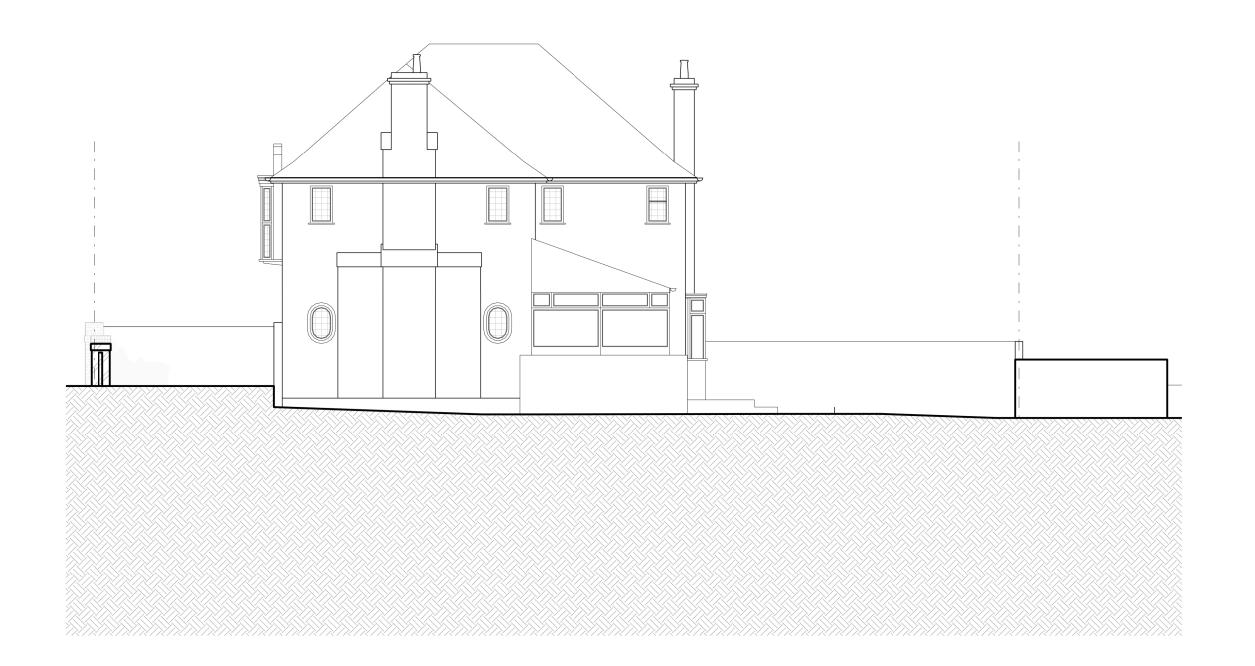

### No.12, Existing Side Elevation 1

| Date: 06/01/21    | Status: PLANNING      |
|-------------------|-----------------------|
| Scale: 1:100 @ A3 | © KSR Architects      |
| Project Ref:      | Drawing No: Revision: |
| 20012             | E-301-12              |

been referred to them and their approval obtained.

Areas are based on unchecked survey and are
approximate only.

Do not scale from this drawing or the digital data, only
figured dimensions are to be used. Refer to linear scale
for guidance.

Check all dimensions on site prior to carrying out any
works and advise any discrepancy