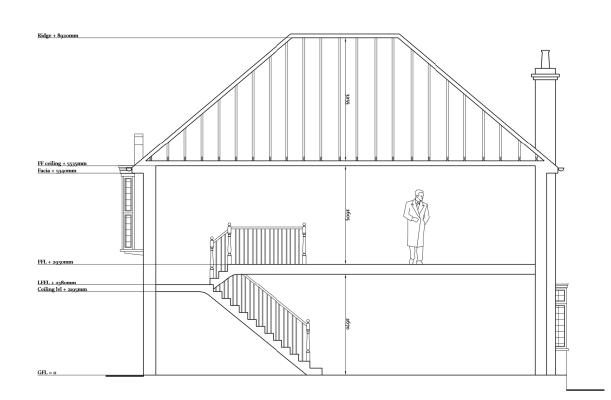

### No.12, Existing Section

| Date: 06/01/21    | Status: PLANNING      |
|-------------------|-----------------------|
| Scale: 1:100 @ A3 | © KSR Architects      |
| Project Ref:      | Drawing No: Revision: |
| 20012             | E-200-12              |

been referred to them and their approval obtained.

Areas are based on unchecked survey and are
approximate only.

Do not scale from this drawing or the digital data, only
figured dimensions are to be used. Refer to linear scale
for guidance.

Check all dimensions on site prior to carrying out any
works and advise any discrepancy