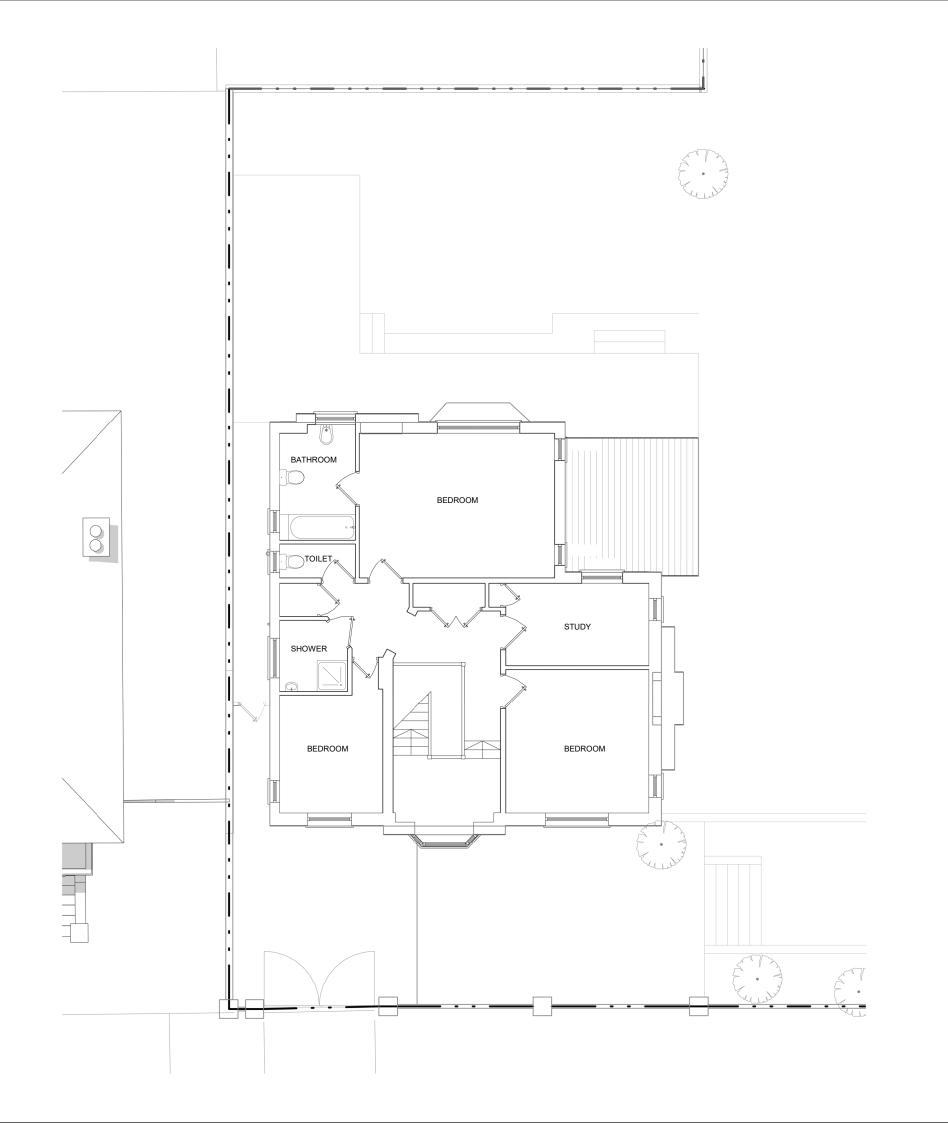

## No.12. Existing First Floor Plan

| NO.12, Existing   | 1 1131 1 1001 | Fiaii     |
|-------------------|---------------|-----------|
| Date: 06/01/21    | Status: PLANI | NING      |
| Scale: 1:100 @ A3 | © KSR Archite | cts       |
| Project Ref:      | Drawing No:   | Revision: |
| 20012             | E-110-12      |           |