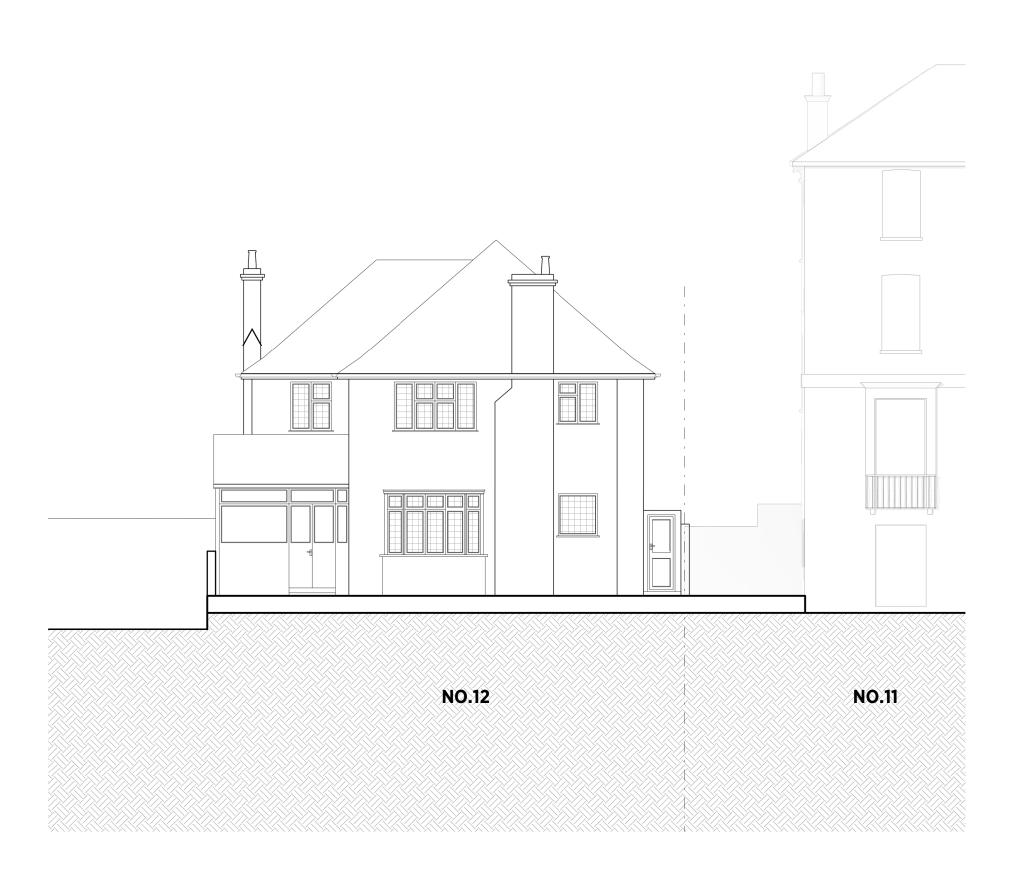

### No.12, Existing Front Elevation

| Date: 06/01/21    | Status: PLANNING      |
|-------------------|-----------------------|
| Scale: 1:100 @ A3 | © KSR Architects      |
| Project Ref:      | Drawing No: Revision: |
| 20012             | E-300-12              |

been referred to them and their approval obtained.

Areas are based on unchecked survey and are
approximate only.

Do not scale from this drawing or the digital data, only
figured dimensions are to be used. Refer to linear scale
for guidance.

Check all dimensions on site prior to carrying out any
works and advise any discrepancy