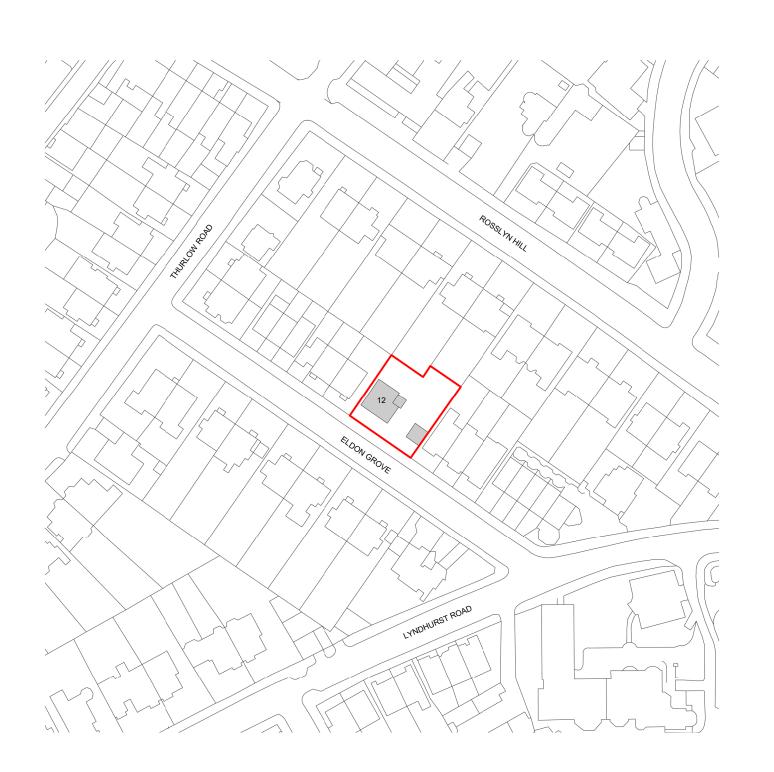

Areas are based on unchecked survey and are approximate only.

Do not scale from this drawing or the digital data, only figured dimensions are to be used. Refer to linear scale for guidance.

Check all dimensions on site prior to carrying out any works and advise any discrepancy

# KSR ARCHITECTS & INTERIOR DESIGNERS

KSR Architects LLP mail@ksrarchitects.com t: +44 (0)20 7692 5000 www.ksrarchitects.com

### 12-13 Eldon Grove

## Location Plan

| Location       |                  |           |
|----------------|------------------|-----------|
| Date: 06/01/21 | Status: PLANNING |           |
| Scale: 1:1250  | © KSR Architects |           |
| Project Ref:   | Drawing No:      | Revision: |
| 20012          | E-001            |           |