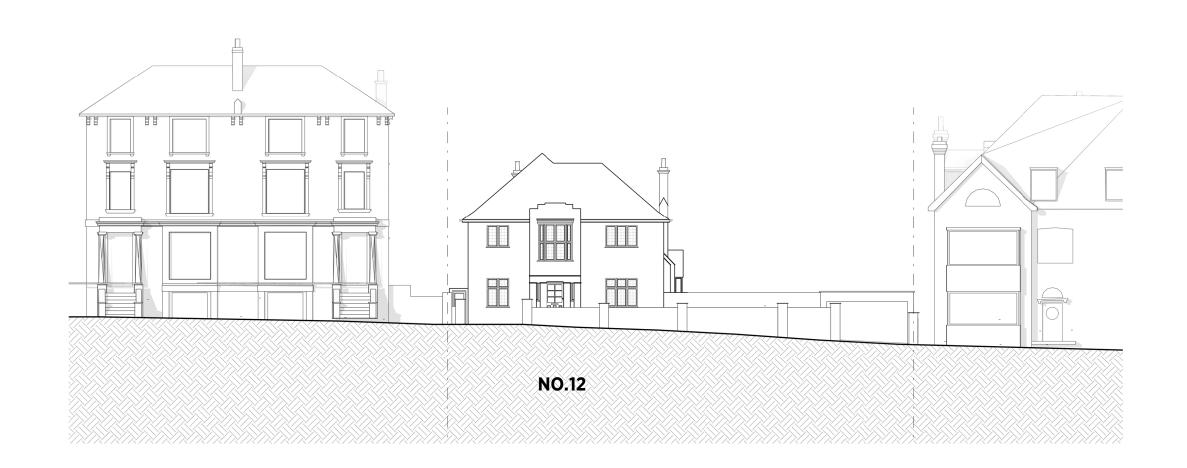

been referred to them and their approval obtained.

Areas are based on unchecked survey and are
approximate only.

Do not scale from this drawing or the digital data, only
figured dimensions are to be used. Refer to linear scale
for guidance.

Check all dimensions on site prior to carrying out any
works and advise any discrepancy

# KSR ARCHITECTS & INTERIOR DESIGNERS

KSR Architects LLP mail@ksrarchitects.com t: +44 (0)20 7692 5000 www.ksrarchitects.com

## 12-13 Eldon Grove

## **Existing Street Elevation**

| Date: 06/01/21    | Status: PLANI | NING             |  |
|-------------------|---------------|------------------|--|
| Scale: 1:200 @ A3 | © KSR Archite | © KSR Architects |  |
| Project Ref:      | Drawing No:   | Revision:        |  |
| 20012             | E-003         |                  |  |