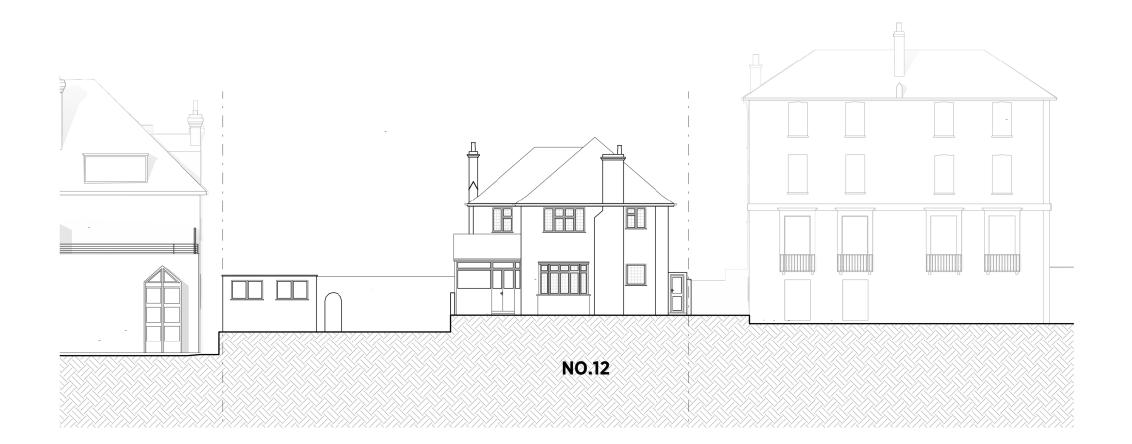

been referred to them and their approval obtained.

Areas are based on unchecked survey and are
approximate only.

Do not scale from this drawing or the digital data, only
figured dimensions are to be used. Refer to linear scale
for guidance.

Check all dimensions on site prior to carrying out any
works and advise any discrepancy

# KSR ARCHITECTS & INTERIOR DESIGNERS

KSR Architects LLP mail@ksrarchitects.com t: +44 (0)20 7692 5000 www.ksrarchitects.com

## 12-13 Eldon Grove

## Existing Rear Elevation

| Date: 06/01/21    | Status: PLANNING     |  |
|-------------------|----------------------|--|
| Scale: 1:200 @ A3 | © KSR Architects     |  |
| Project Ref:      | Drawing No: Revision |  |
| 20012             | E-004                |  |