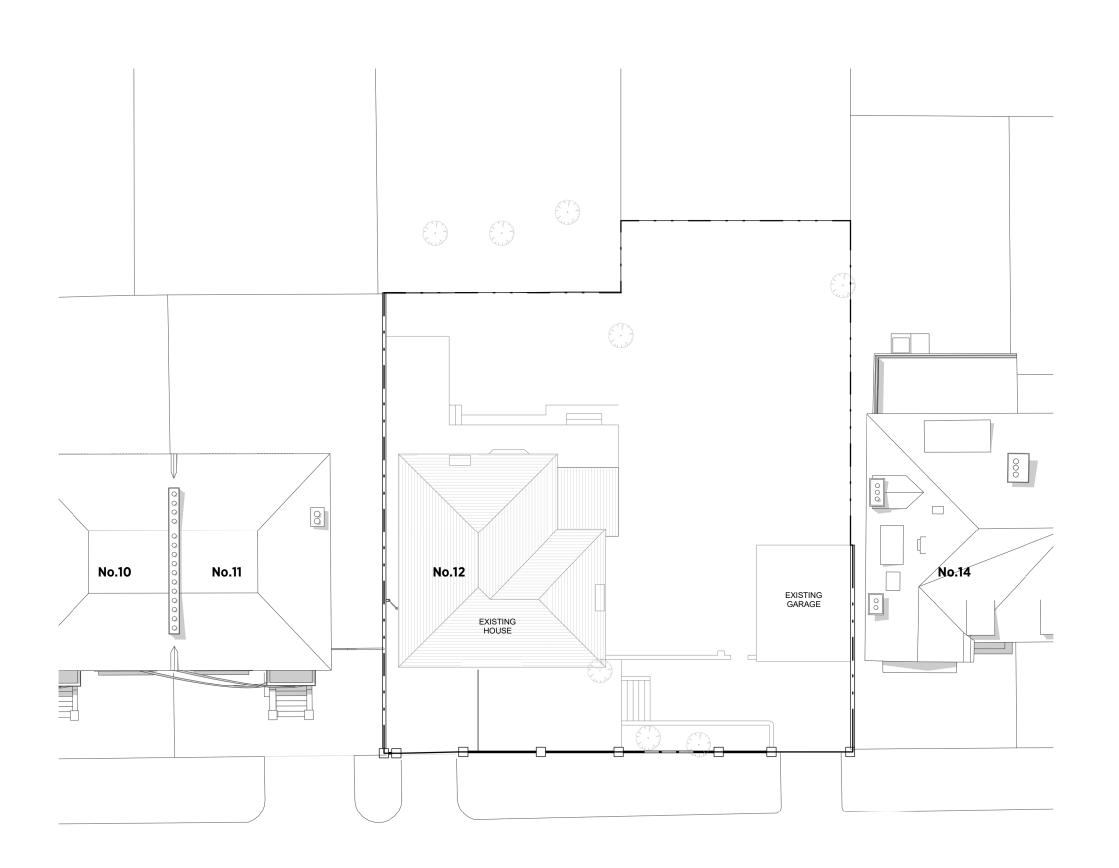

Areas are based on unchecked survey and are approximate only.

Do not scale from this drawing or the digital data, only figured dimensions are to be used. Refer to linear scale for guidance.

Check all dimensions on site prior to carrying out any works and advise any discrepancy

# KSR ARCHITECTS & INTERIOR DESIGNERS

KSR Architects LLP
14 Greenland Street
London NWI OND

Mail@ksrarchitects.com
t: +44 (0)20 7692 5000
www.ksrarchitects.com

## 12-13 Eldon Grove

## Existing Site Plan

| Date: 06/01/21    | Status: PLANNING      |
|-------------------|-----------------------|
| Scale: 1:200 @ A3 | © KSR Architects      |
| Project Ref:      | Drawing No: Revision: |
| 20012             | E-002                 |