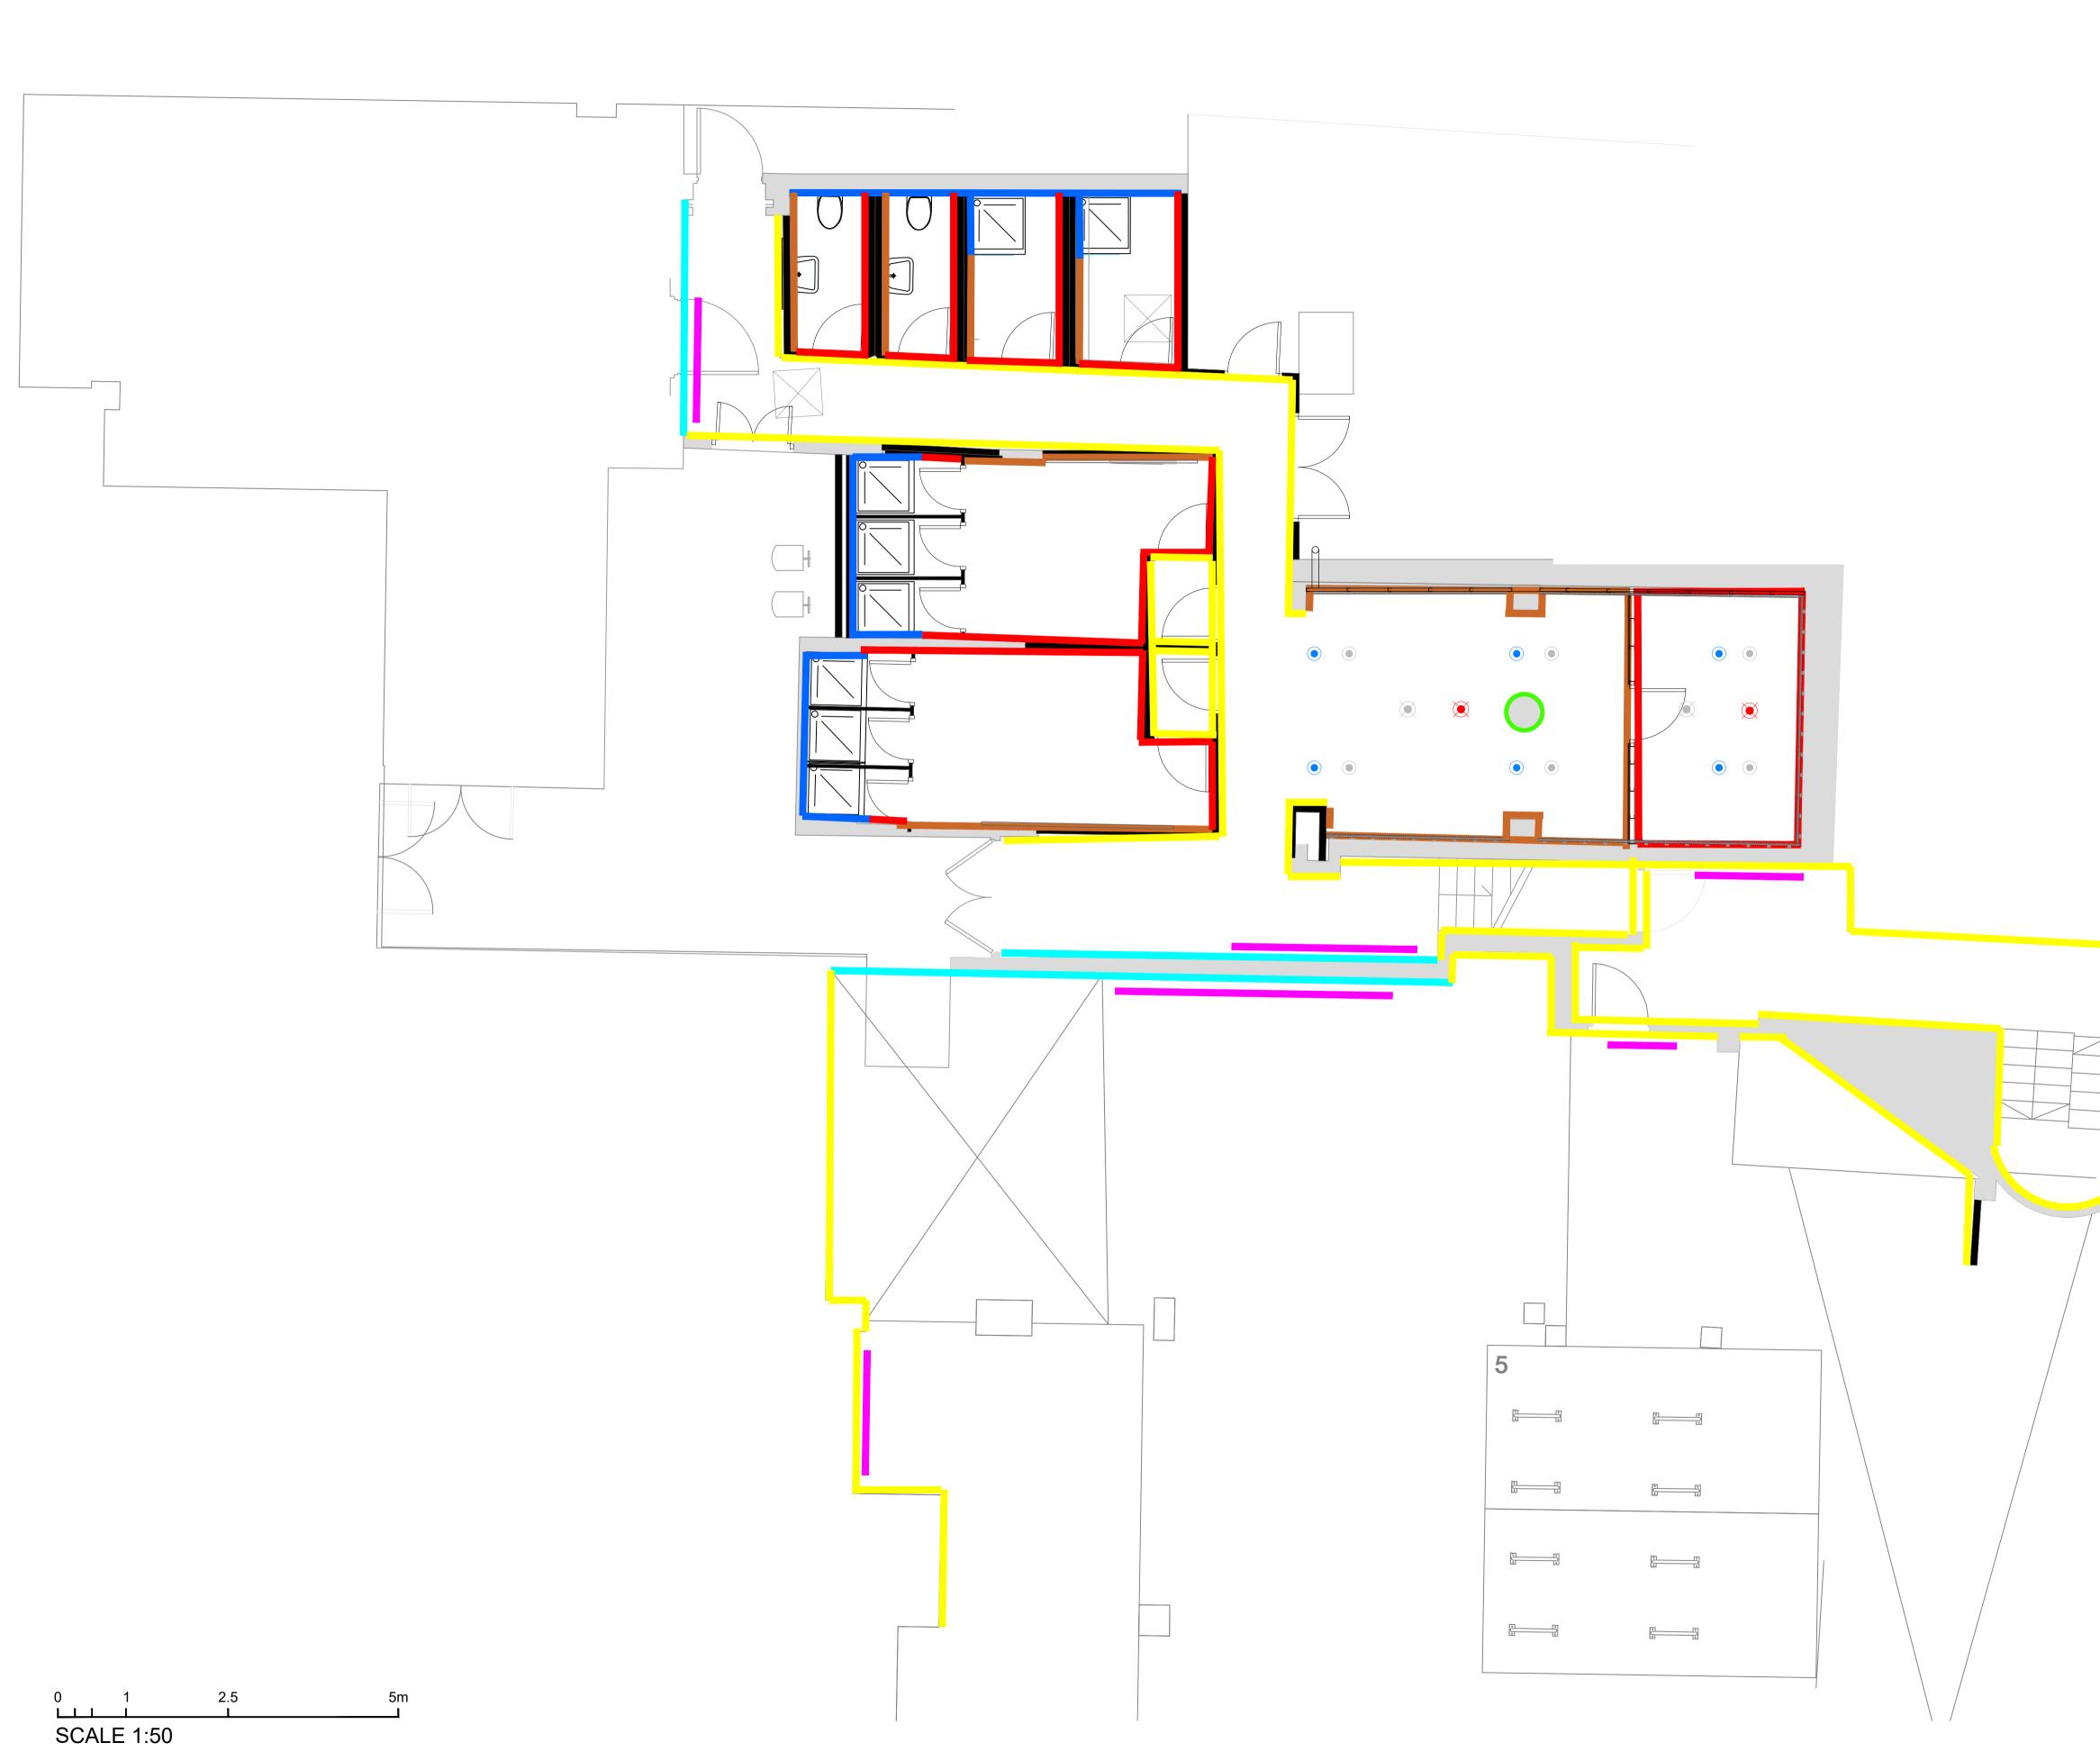

| KEY                                                                                                                                                                                                                                              | WF1 - WALL FINI<br>WHITE FIELD PAI<br>TO ALL UNMARK<br>WF2 - WALL FINI                      | NT                                                                     |
|--------------------------------------------------------------------------------------------------------------------------------------------------------------------------------------------------------------------------------------------------|---------------------------------------------------------------------------------------------|------------------------------------------------------------------------|
|                                                                                                                                                                                                                                                  | WHITE FIELD PAI<br>TO ALL UNMARK                                                            | NT                                                                     |
|                                                                                                                                                                                                                                                  |                                                                                             |                                                                        |
|                                                                                                                                                                                                                                                  |                                                                                             | <u>SH 2</u>                                                            |
|                                                                                                                                                                                                                                                  | FEATURE WALL FINI                                                                           |                                                                        |
|                                                                                                                                                                                                                                                  | TILE<br><b>WF4 - WALL FINI</b>                                                              |                                                                        |
|                                                                                                                                                                                                                                                  | BLACK FIRE RES<br>PAINT<br><u>WF5 - WALL FINI</u><br>SECONDARY WA                           | <u>SH 5</u>                                                            |
|                                                                                                                                                                                                                                                  | WF6 - WALL FINI<br>BLACK FINISH TO                                                          | <u>SH 6</u>                                                            |
|                                                                                                                                                                                                                                                  | EXISTING BRICK<br>WF7 - WALL FINI<br>GRAPHIC                                                |                                                                        |
|                                                                                                                                                                                                                                                  | WF8 - WALL FINI<br>MIRRORS                                                                  | <u>SH 8</u>                                                            |
|                                                                                                                                                                                                                                                  | PLY- STRENGTH                                                                               | ENED                                                                   |
| REVISIONS                                                                                                                                                                                                                                        | NEW 100MM FUL<br>PARTITION (FROM R                                                          |                                                                        |
|                                                                                                                                                                                                                                                  |                                                                                             |                                                                        |
|                                                                                                                                                                                                                                                  |                                                                                             |                                                                        |
|                                                                                                                                                                                                                                                  |                                                                                             |                                                                        |
|                                                                                                                                                                                                                                                  |                                                                                             |                                                                        |
|                                                                                                                                                                                                                                                  |                                                                                             |                                                                        |
|                                                                                                                                                                                                                                                  |                                                                                             |                                                                        |
| REV DATE DES                                                                                                                                                                                                                                     |                                                                                             | INI. CHK                                                               |
| REV DATE DES                                                                                                                                                                                                                                     | eedle / Workman<br>ss<br>ilding,<br>nham Court Roa                                          | INI. CHK                                                               |
| REV DATE DES<br>CLIENT<br>Threadne<br>Foject addres<br>Heals Bu<br>196 Tote<br>N1T 7LC                                                                                                                                                           | eedle / Workman<br>ilding,<br>nham Court Roa                                                | INI. CHK                                                               |
| REV DATE DES<br>CLIENT<br>Threadne<br>Foject addres<br>Heals Bu<br>196 Tote<br>N1T 7LC                                                                                                                                                           | eedle / Workman<br>ilding,<br>nham Court Roa                                                | INI. CHK                                                               |
| REV DATE DES<br>CLIENT<br>Threadne<br>Threadne<br>Roject addres<br>Heals Bu<br>196 Tote<br>N1T 7LC                                                                                                                                               | eedle / Workman<br>ilding,<br>nham Court Roa                                                | INI. CHK                                                               |
| REV DATE DES<br>CLIENT<br>Threadne<br>PROJECT ADDRES<br>Heals Bu<br>196 Tote<br>W1T 7LC<br>DRAWING TITLE<br>Wall Fini                                                                                                                            | eedle / Workman<br>ilding,<br>nham Court Roa                                                | INI. CHK                                                               |
| REV DATE DES<br>CLIENT<br>Threadne<br>Roject addres<br>Heals Bu<br>196 Tote<br>N1T 7LC<br>Pawing title<br>Nall Fini<br>Peldo                                                                                                                     | eedle / Workman<br>ilding,<br>nham Court Roa                                                | INI. CHK                                                               |
| REV DATE DES<br>CLIENT<br>Threadne<br>PROJECT ADDRES<br>Heals Bu<br>196 Tote<br>V1T 7LC<br>PRAWING TITLE<br>Wall Fini<br>Peldo<br>Rose<br>Work                                                                                                   | eedle / Workman<br>is<br>ilding,<br>nham Court Roa<br>)<br>shes<br><b>n</b>                 | INI. CHK                                                               |
| REV DATE DES<br>CLIENT<br>Threadne<br>Roject addres<br>Heals Bu<br>196 Tote<br>V1T 7LC<br>Pawing title<br>Vall Fini<br>Peldo<br>Rose<br>Worki<br>Chink                                                                                           | eedle / Workman<br>ilding,<br>nham Court Roa<br>shes<br><b>n</b><br><b>lace</b><br><b>s</b> | INI. CHK                                                               |
| REV DATE DES<br>CLIENT<br>Threadne<br>Roject addres<br>Heals Bu<br>196 Tote<br>V1T 7LC<br>Pawing title<br>Vall Fini<br>Peldo<br>Rose<br>Worki<br>Chink                                                                                           | eedle / Workman<br>ilding,<br>nham Court Roa<br>shes<br><b>n</b><br><b>lace</b><br><b>s</b> | INI. CHK                                                               |
| REV DATE DES<br>CLIENT<br>Threadne<br>Roject addres<br>Heals Bu<br>96 Tote<br>V1T 7LC<br>Pawing TITLE<br>Vall Fini<br>Peldo<br>Rose<br>Worki<br>Lhink                                                                                            | eedle / Workman<br>ilding,<br>nham Court Roa<br>shes<br><b>n</b><br><b>lace</b><br><b>s</b> | INI. CHK                                                               |
| REV DATE DES<br>CLIENT<br>Threadne<br>Roject addres<br>Heals Bu<br>196 Tote<br>V1T 7LC<br>Pawing title<br>Vall Fini<br>Peldo<br>Rose<br>Worki<br>Chink                                                                                           | eedle / Workman<br>ilding,<br>nham Court Roa<br>shes<br><b>n</b><br><b>lace</b><br><b>s</b> | INI. CHK                                                               |
| REV DATE DES                                                                                                                                                                                                                                     | eedle / Workman                                                                             | d                                                                      |
| REV DATE DES<br>CLIENT<br>Threadne<br>Roject addres<br>Heals Bu<br>196 Tote<br>V1T 7LC<br>Pawing title<br>Vall Fini<br>Peldo<br>Rose<br>Worki<br>Chink                                                                                           | eedle / Workman                                                                             | INI. CHK                                                               |
| REV DATE DES                                                                                                                                                                                                                                     | eedle / Workman                                                                             | d                                                                      |
| REV DATE DES<br>CLIENT<br>Threadne<br>PROJECT ADDRES<br>Heals Bu<br>196 Tote<br>V1T 7LC<br>DRAWING TITLE<br>Vall Fini<br>Peldo<br>Rose<br>Vork<br>A<br>A<br>A<br>A<br>A<br>A<br>A<br>A<br>A<br>A<br>A<br>A<br>A                                  | eedle / Workman                                                                             | DRAWN BY                                                               |
| REV DATE DES<br>CLIENT<br>Threadne<br>PROJECT ADDRES<br>Heals Bu<br>196 Tote<br>V1T 7LC<br>DRAWING TITLE<br>Wall Fini<br>Peldo<br>Rose<br>Work<br>thinks<br>8 mal<br>DATE<br>17.12.20<br>SCALE<br>1:50 @ A1<br>PROJECT NUMBER                    | eedle / Workman                                                                             | DRAWN BY                                                               |
| REV DATE DES<br>CLIENT<br>Threadness<br>PROJECT ADDRES<br>Heals Bu<br>196 Tote<br>V1T 7LC<br>DRAWING TITLE<br>Wall Fini<br>Peldo<br>Rose<br>Work<br>8 mai<br>DATE<br>1:50 @ A1<br>DATE<br>1:50 @ A1<br>DATE<br>EN2660<br>This drawing is protect | eedle / Workman                                                                             | DRAWN BY<br>CHECKED BY<br>CHECKED BY<br>CHECKED BY<br>III III III IIII |