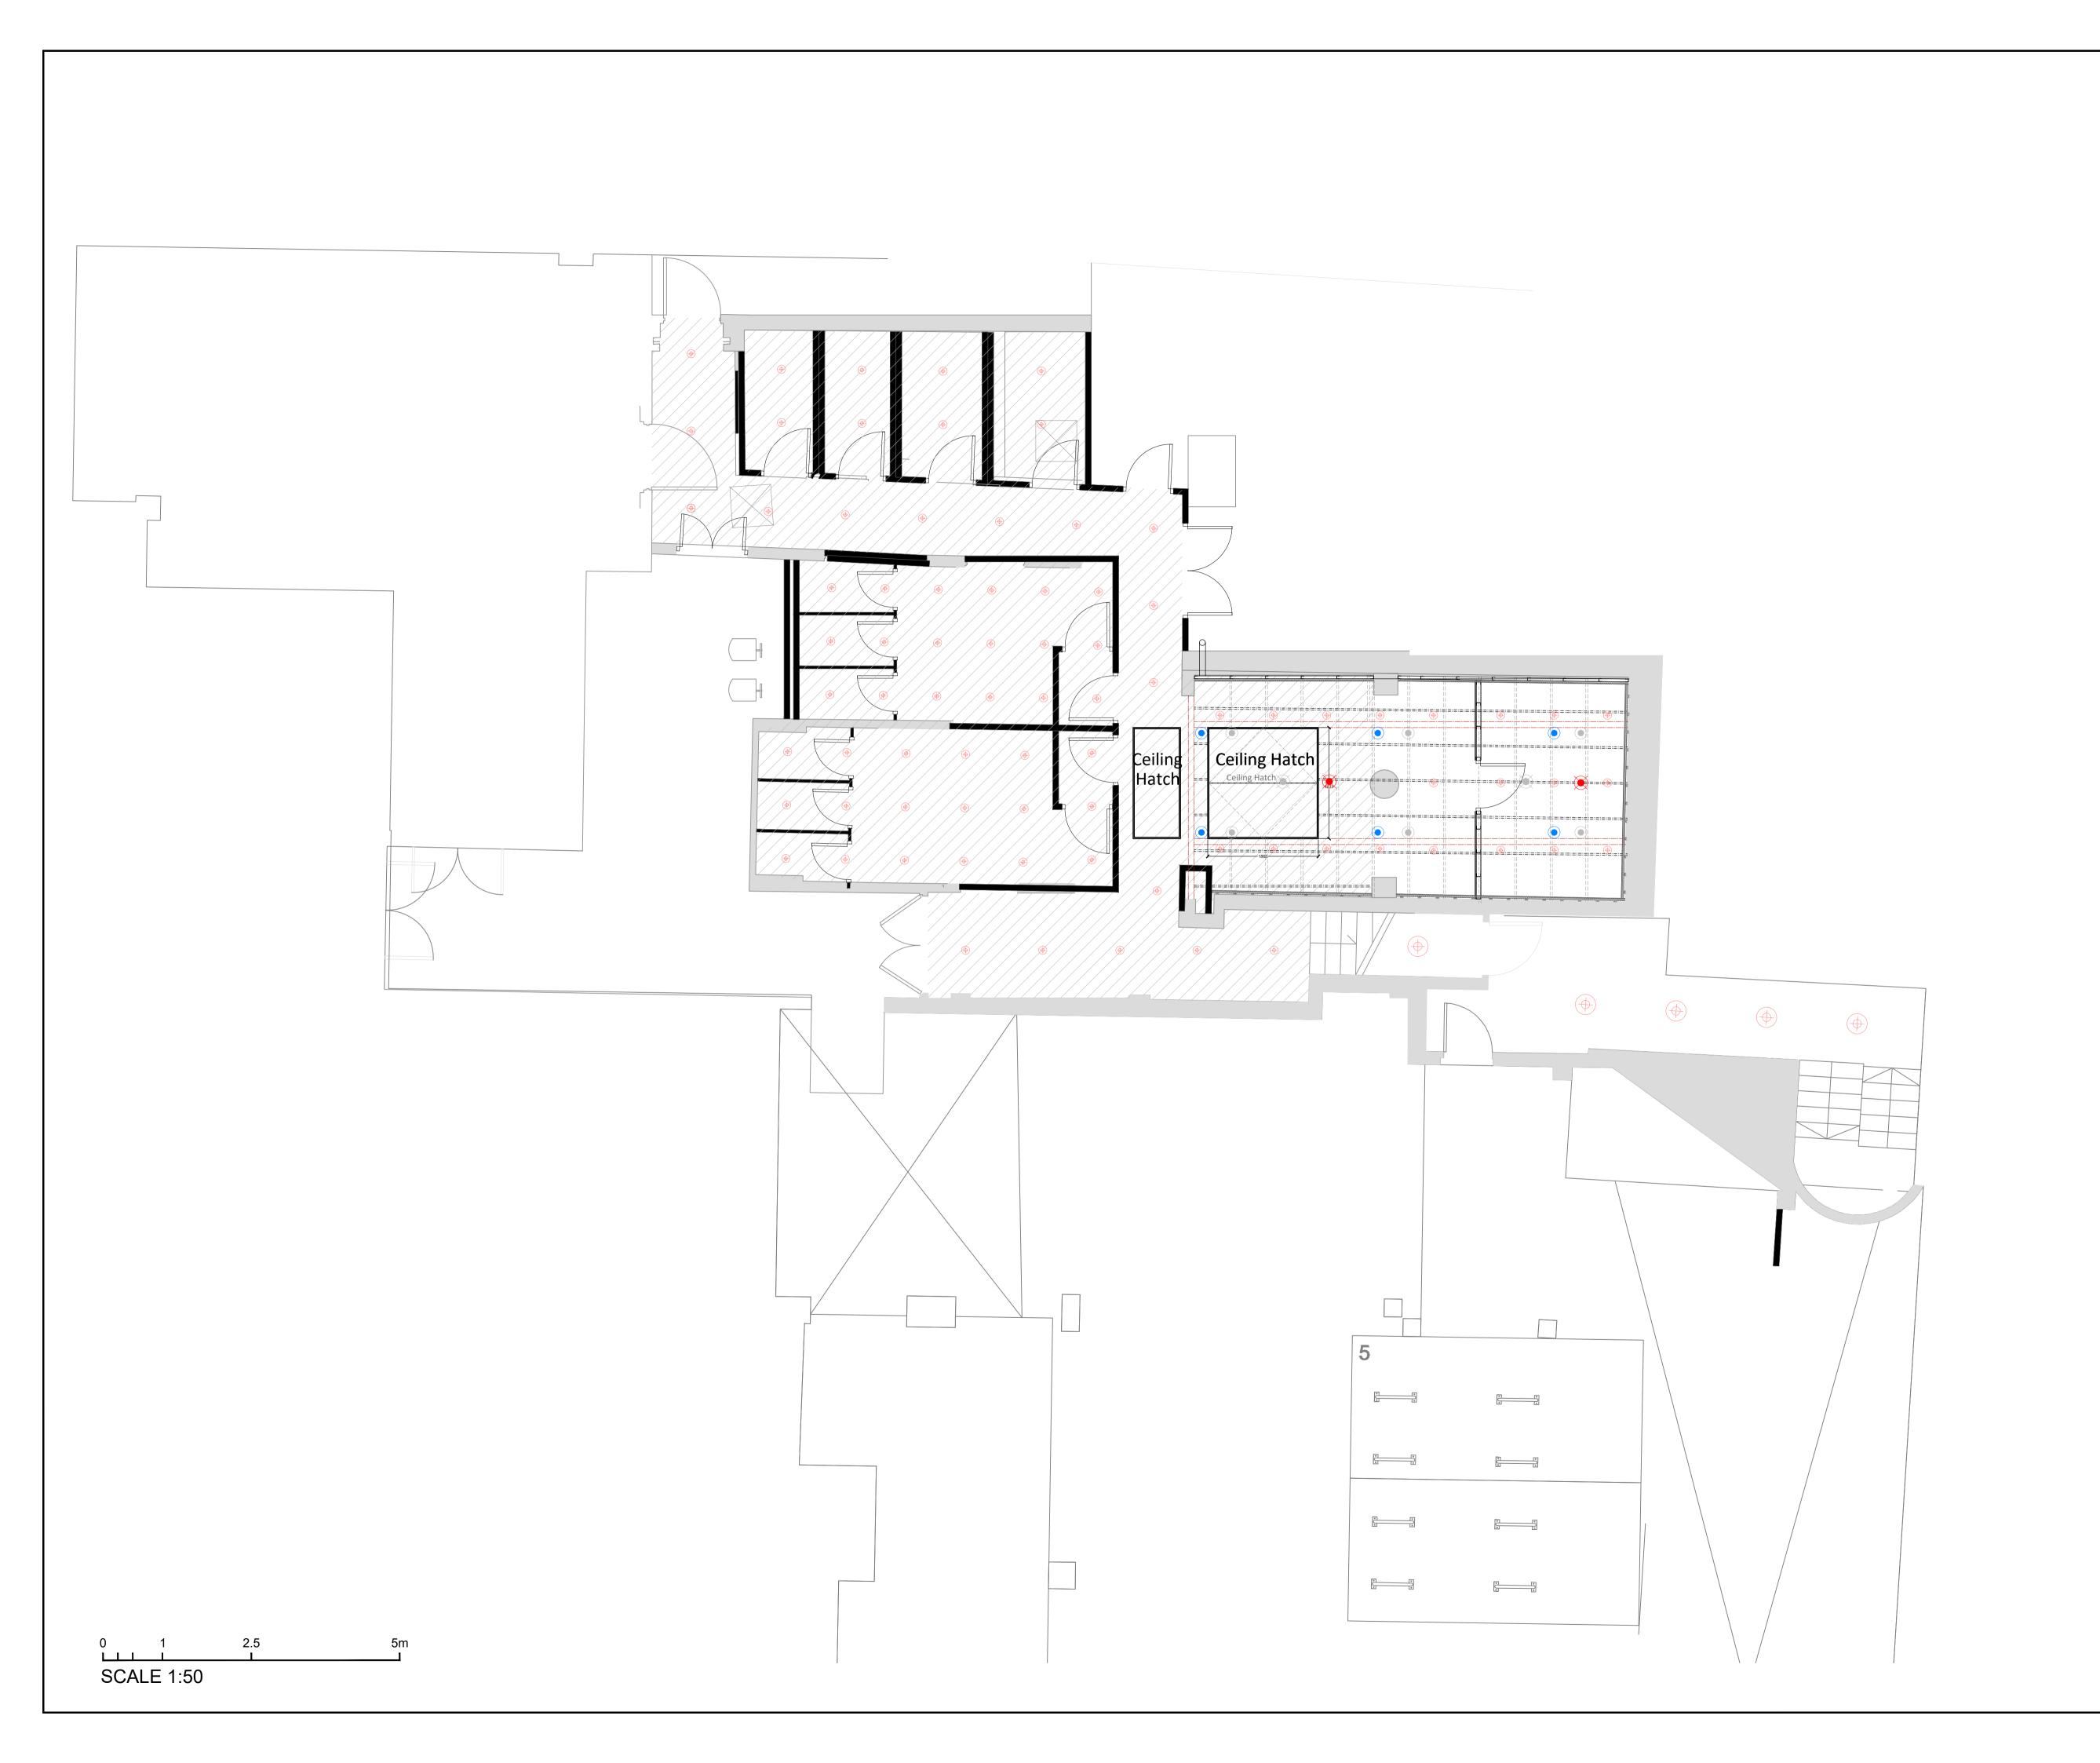

## CONTRACT

TOTAL SQUARE FEET

0000 FT<sup>2</sup>

<u>G</u>

CF1 - CEILING FINISH 1

EXPOSED CEILING

CF4 - CEILING FINISH 4
PLASTERBOARD FINISH

CL1 - CEILING LGHT 1 SPOT LIGHTS

CL2 - CEILING LIGHT 2
PENDANT LIGHTS

SPRINKLERS INTERNALLY

SPRINKLERS WITHIN CEILING VOID

MOKE DETECTION

CEILING VOID DETECTION

REVISIONS

| REV | DATE | DESCRIPTION | INI. | СНК |
|-----|------|-------------|------|-----|
| REV | DATE | DESCRIPTION | INI. | СНК |
|     |      |             |      |     |
|     |      |             |      |     |
|     |      |             |      |     |
|     |      |             |      |     |
|     |      |             |      |     |
|     |      |             |      |     |
|     |      |             |      |     |
|     |      |             |      |     |
|     |      |             |      |     |
|     |      |             |      |     |
|     |      |             |      |     |

CLIEN

Threadneedle / Workman

PROJECT ADDRESS

Heals Building, 196 Totenham Court Road

W1T 7LQ

DRAWING TITLE

Reflected Ceiling Plan Lighting Layout

Peldon Rose Workplace thinkers & makers™