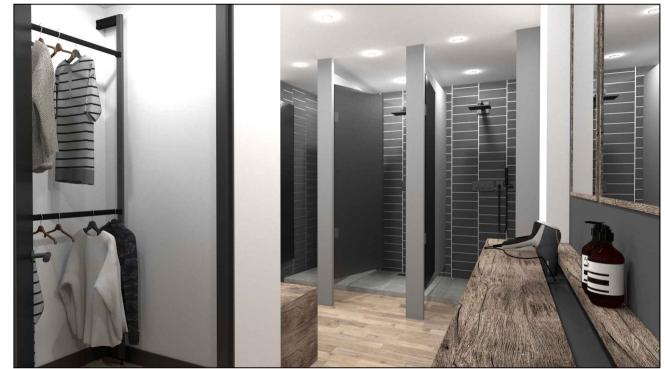

View A

View B

View C

View D

View E

- Appointed contractors are requested to notify Peldon Rose Limited of any discrepancies or variations relating to setting-out prior to manufacture and
- The general contractor is to carry out a check site survey to confirm that
- the design intent can be met and that it is appropriate for the environment in which it is to be installed. The general contractor is to notify Peldon Rose Limited in writing of all preparation works that are required to be carried out prior of their works.