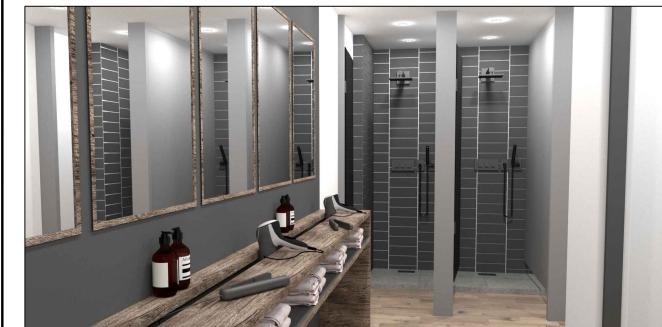

View A

View B

View C

View D

View E

- Appointed contractors are requested to notify Peldon Rose Limited of any discrepancies or variations relating to setting-out prior to manufacture and
- The general contractor is to carry out a check site survey to confirm that
- the design intent can be met and that it is appropriate for the environment in which it is to be installed. The general contractor is to notify Peldon Rose Limited in writing of all preparation works that are required to be carried out prior of their works.