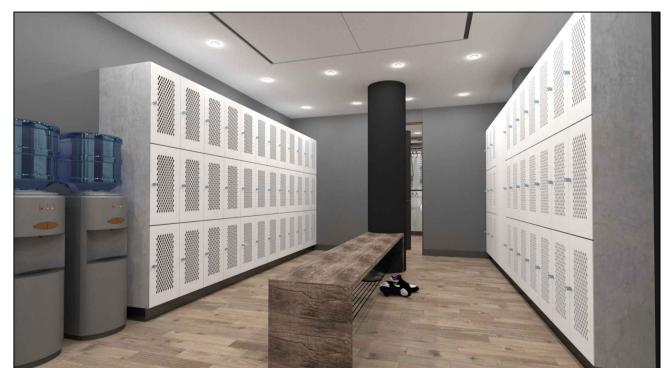

View A

View B

View C

View D

View E

- Appointed contractors are requested to notify Peldon Rose Limited of any discrepancies or variations relating to setting-out prior to manufacture and
- The general contractor is to carry out a check site survey to confirm that
- the design intent can be met and that it is appropriate for the environment in which it is to be installed. The general contractor is to notify Peldon Rose Limited in writing of all preparation works that are required to be carried out prior of their works.