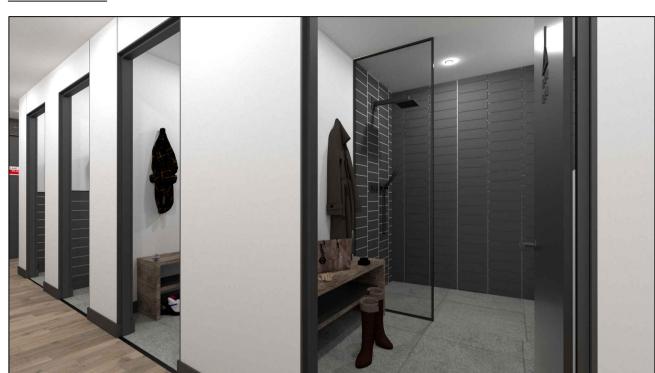

View A

View B

View C

View D

View E

- Appointed contractors are requested to notify Peldon Rose Limited of any discrepancies or variations relating to setting-out prior to manufacture and
- The general contractor is to carry out a check site survey to confirm that
- the design intent can be met and that it is appropriate for the environment in which it is to be installed. The general contractor is to notify Peldon Rose Limited in writing of all preparation works that are required to be carried out prior of their works.