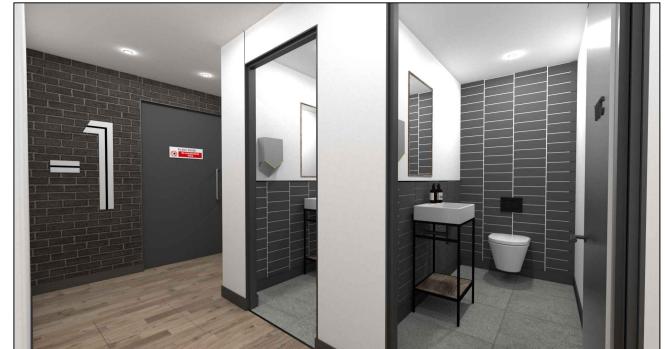

View A

View B

View C

View D

View E

- Appointed contractors are requested to notify Peldon Rose Limited of any discrepancies or variations relating to setting-out prior to manufacture and
- The general contractor is to carry out a check site survey to confirm that
- the design intent can be met and that it is appropriate for the environment in which it is to be installed. The general contractor is to notify Peldon Rose Limited in writing of all preparation works that are required to be carried out prior of their works.