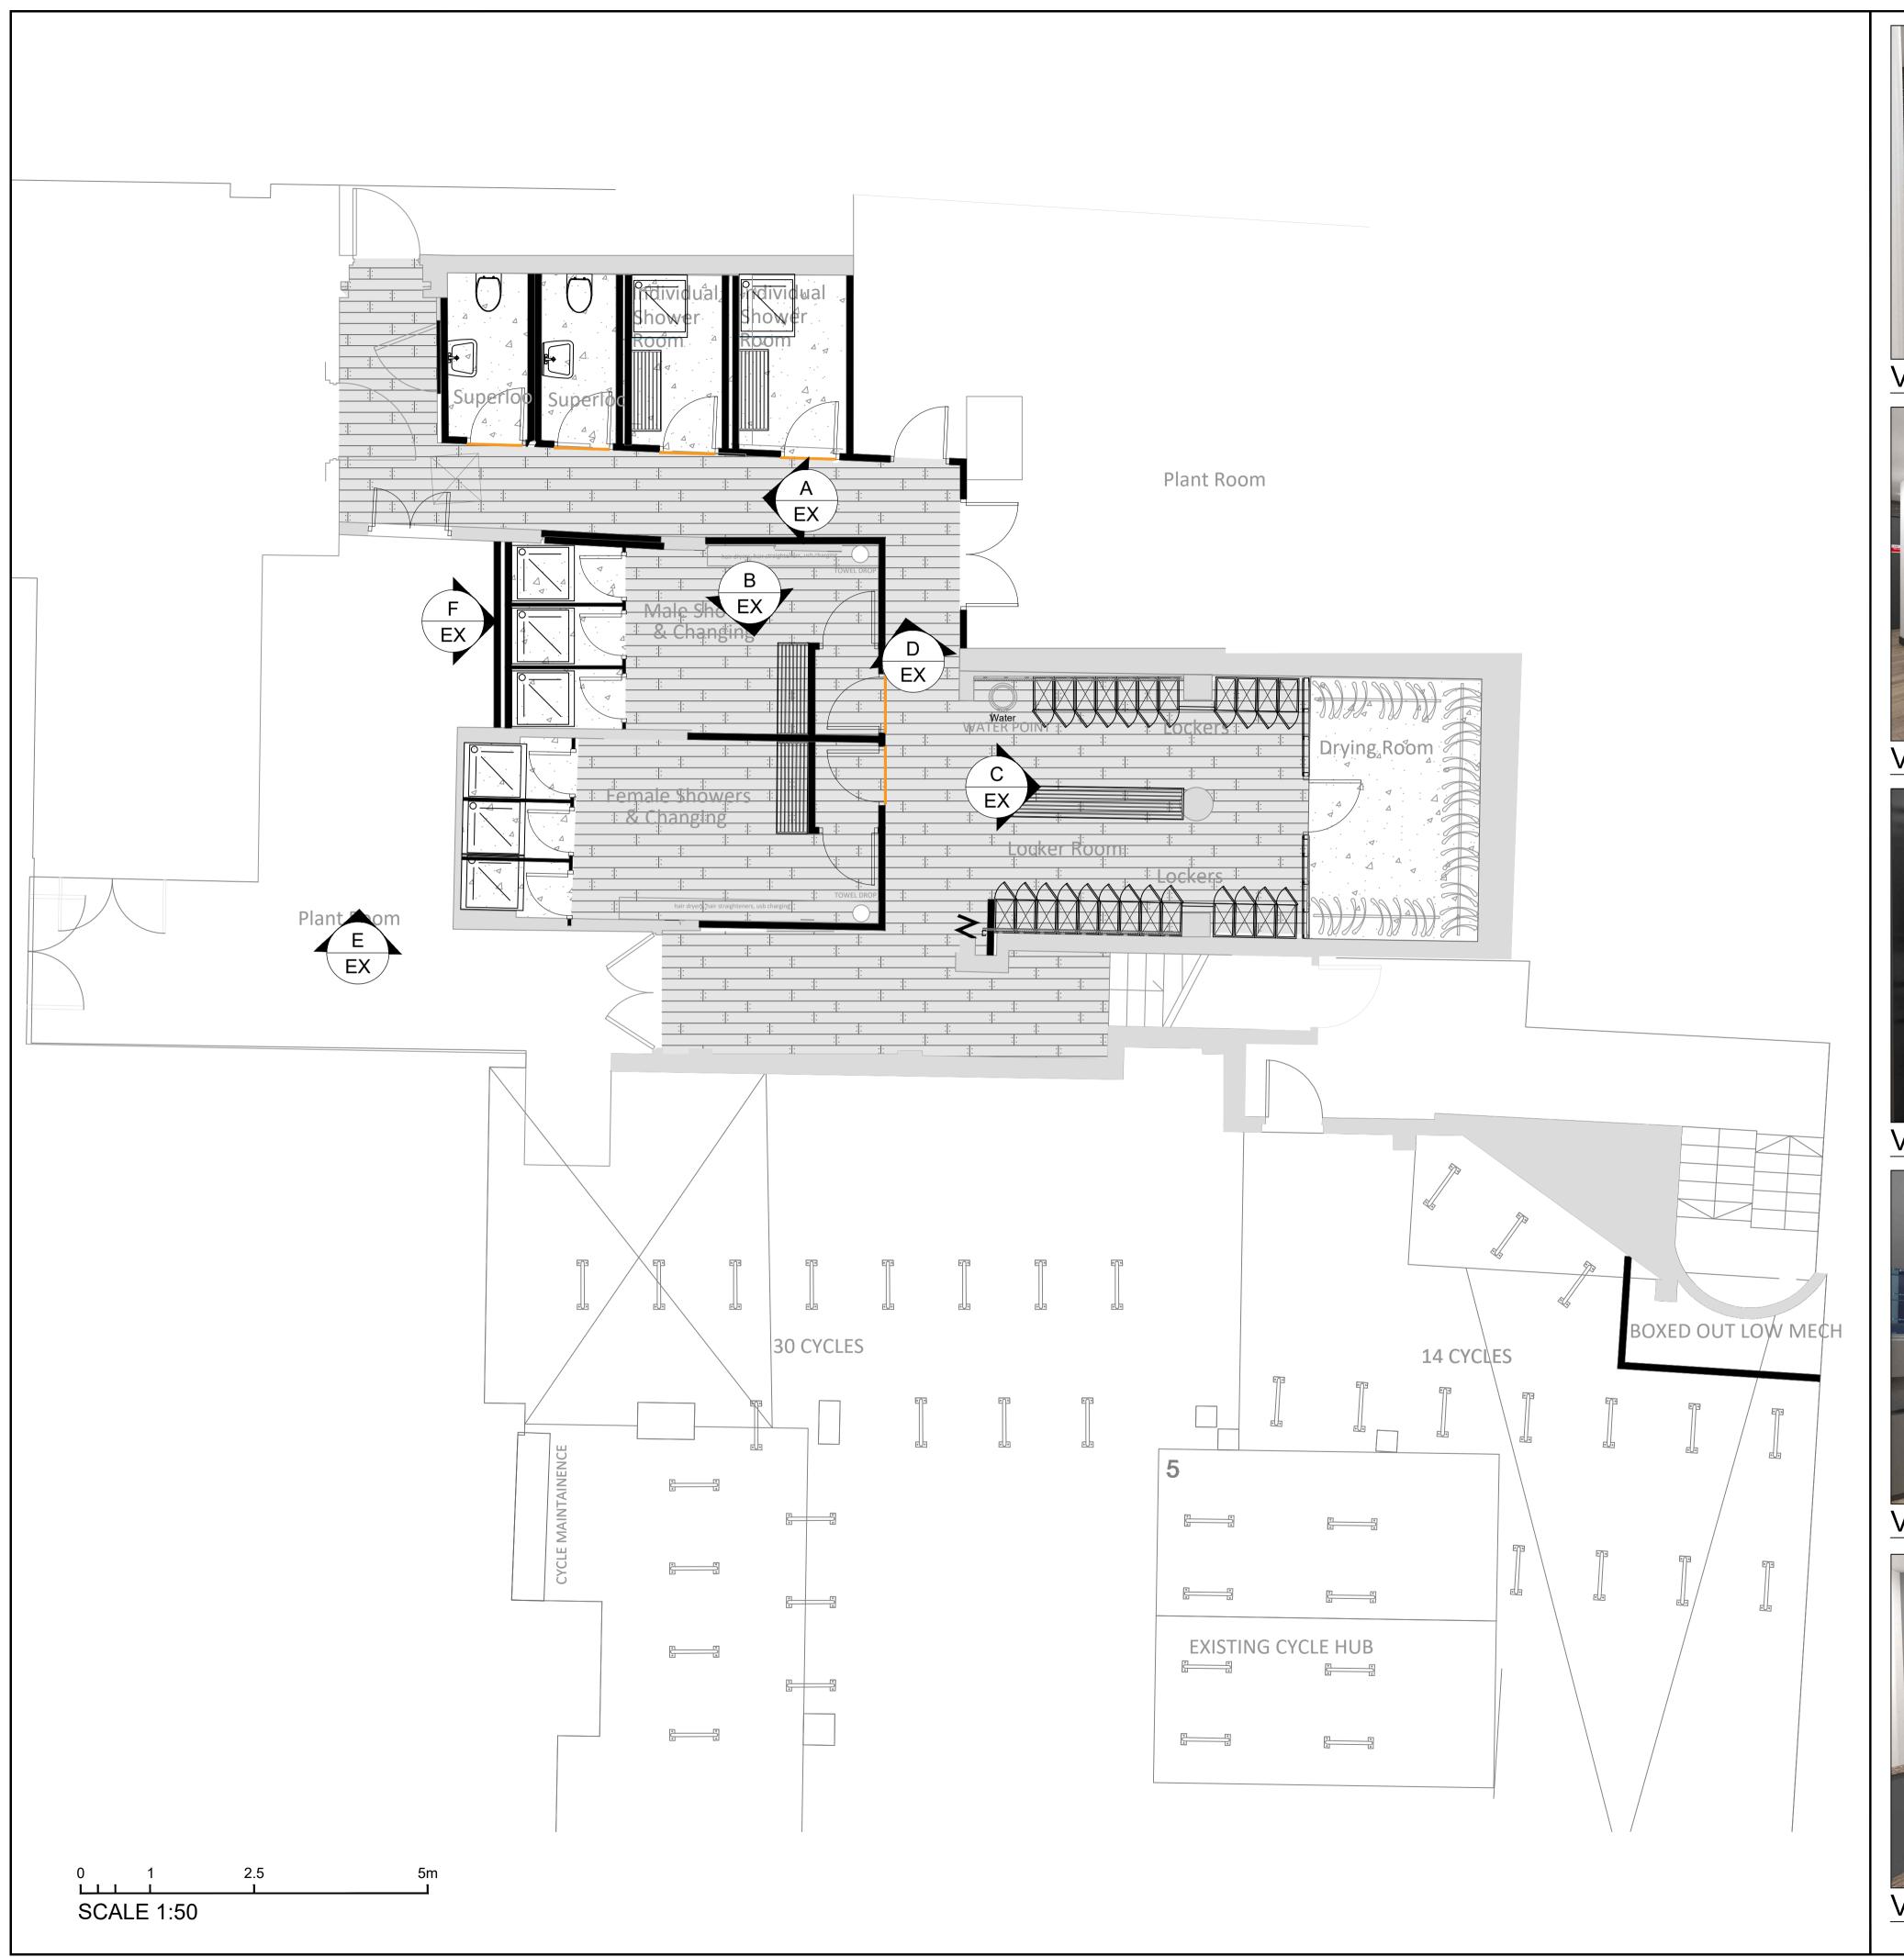

View A

View B

View C

View D

View E

- Appointed contractors are requested to notify Peldon Rose Limited of any discrepancies or variations relating to setting-out prior to manufacture and
- The general contractor is to carry out a check site survey to confirm that
- the design intent can be met and that it is appropriate for the environment in which it is to be installed. The general contractor is to notify Peldon Rose Limited in writing of all preparation works that are required to be carried out prior of their works.