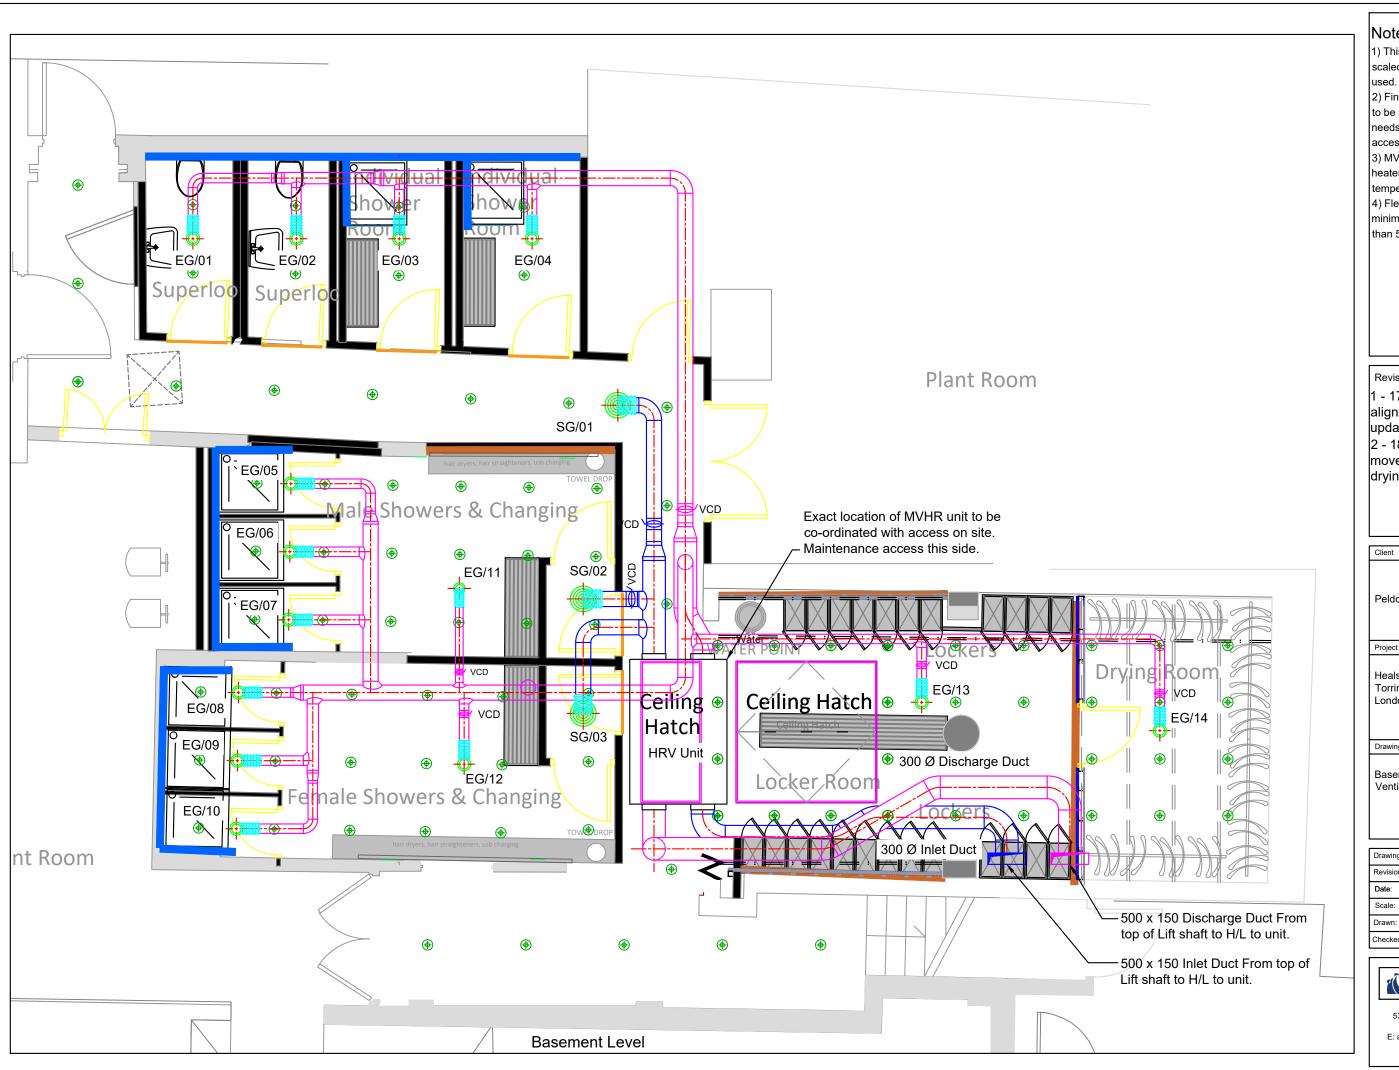

## Notes:

- 1) This drawing is not to be scaled, only dimensions to be
- 2) Final location of MVHR unit to be agreed, as location needs to match ceiling access hatch.
- 3) MVHR to include Electric neater for fresh air to raise temperature from 14° to 24°.
- 4) Flexible ducts to be kept to minimum length, no more than 500mm.

## Revisions

- 1 17/12/20 Grilles aligned to RCP, Layout updated.
- 2 18/12/20 duct moved from over wall, drying grille added.

Peldon Rose

Project title

Heals Building Torrington Place London

Drawing title

**Basement Showers** Ventialtion Layout

| Drawing No: | C-xxx-B-V-001 |
|-------------|---------------|
| Revision:   | 2             |
| Date:       | 14/12/20      |
| Scale:      | 1:50          |
| Drawn:      | MJL           |
| Checked:    |               |