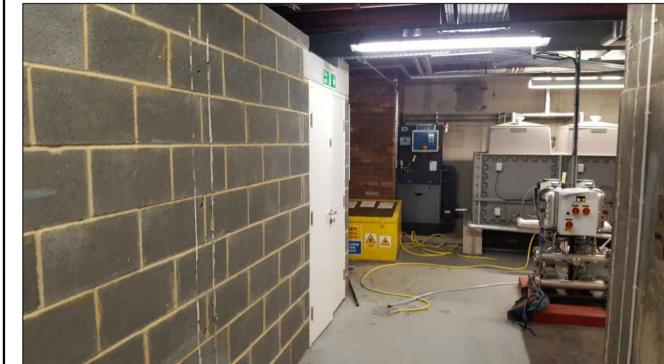

This drawing is not to be scaled. Appointed contractors are requested to notify Peldon Rose Limited of any discrepancies or variations relating to setting-out prior to manufacture and

All information is subject to statutory approval and site survey. The general contractor is to carry out a check site survey to confirm that the design intent can be met and that it is appropriate for the environment in which it is to be installed.

The general contractor is to notify Peldon Rose Limited in writing of all preparation works that are required to be carried out prior of their works.

DRAWING STATUS

TOTAL SQUARE FEET

0000 FT<sup>2</sup>

**REVISIONS** 



Threadneedle / Workman

PROJECT ADDRESS Heals Building,

196 Totenham Court Road W1T 7LQ

DRAWING TITLE **Existing Layout** 

Creating a