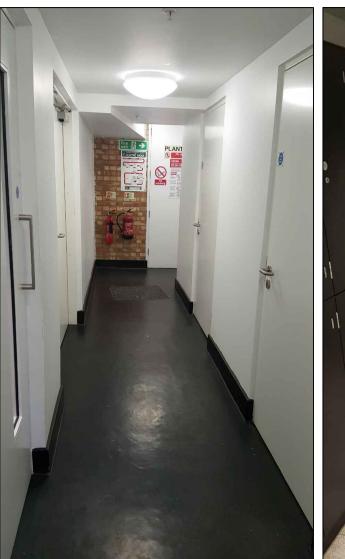

This drawing is not to be scaled. Appointed contractors are requested to notify Peldon Rose Limited of any discrepancies or variations relating to setting-out prior to manufacture and

All information is subject to statutory approval and site survey. The general contractor is to carry out a check site survey to confirm that the design intent can be met and that it is appropriate for the environment in which it is to be installed.

The general contractor is to notify Peldon Rose Limited in writing of all preparation works that are required to be carried out prior of their works.

DRAWING STATUS

TOTAL SQUARE FEET

0000 FT<sup>2</sup>

**REVISIONS** 



Threadneedle / Workman

PROJECT ADDRESS Heals Building,

196 Totenham Court Road W1T 7LQ

DRAWING TITLE **Existing Layout** 

Crea