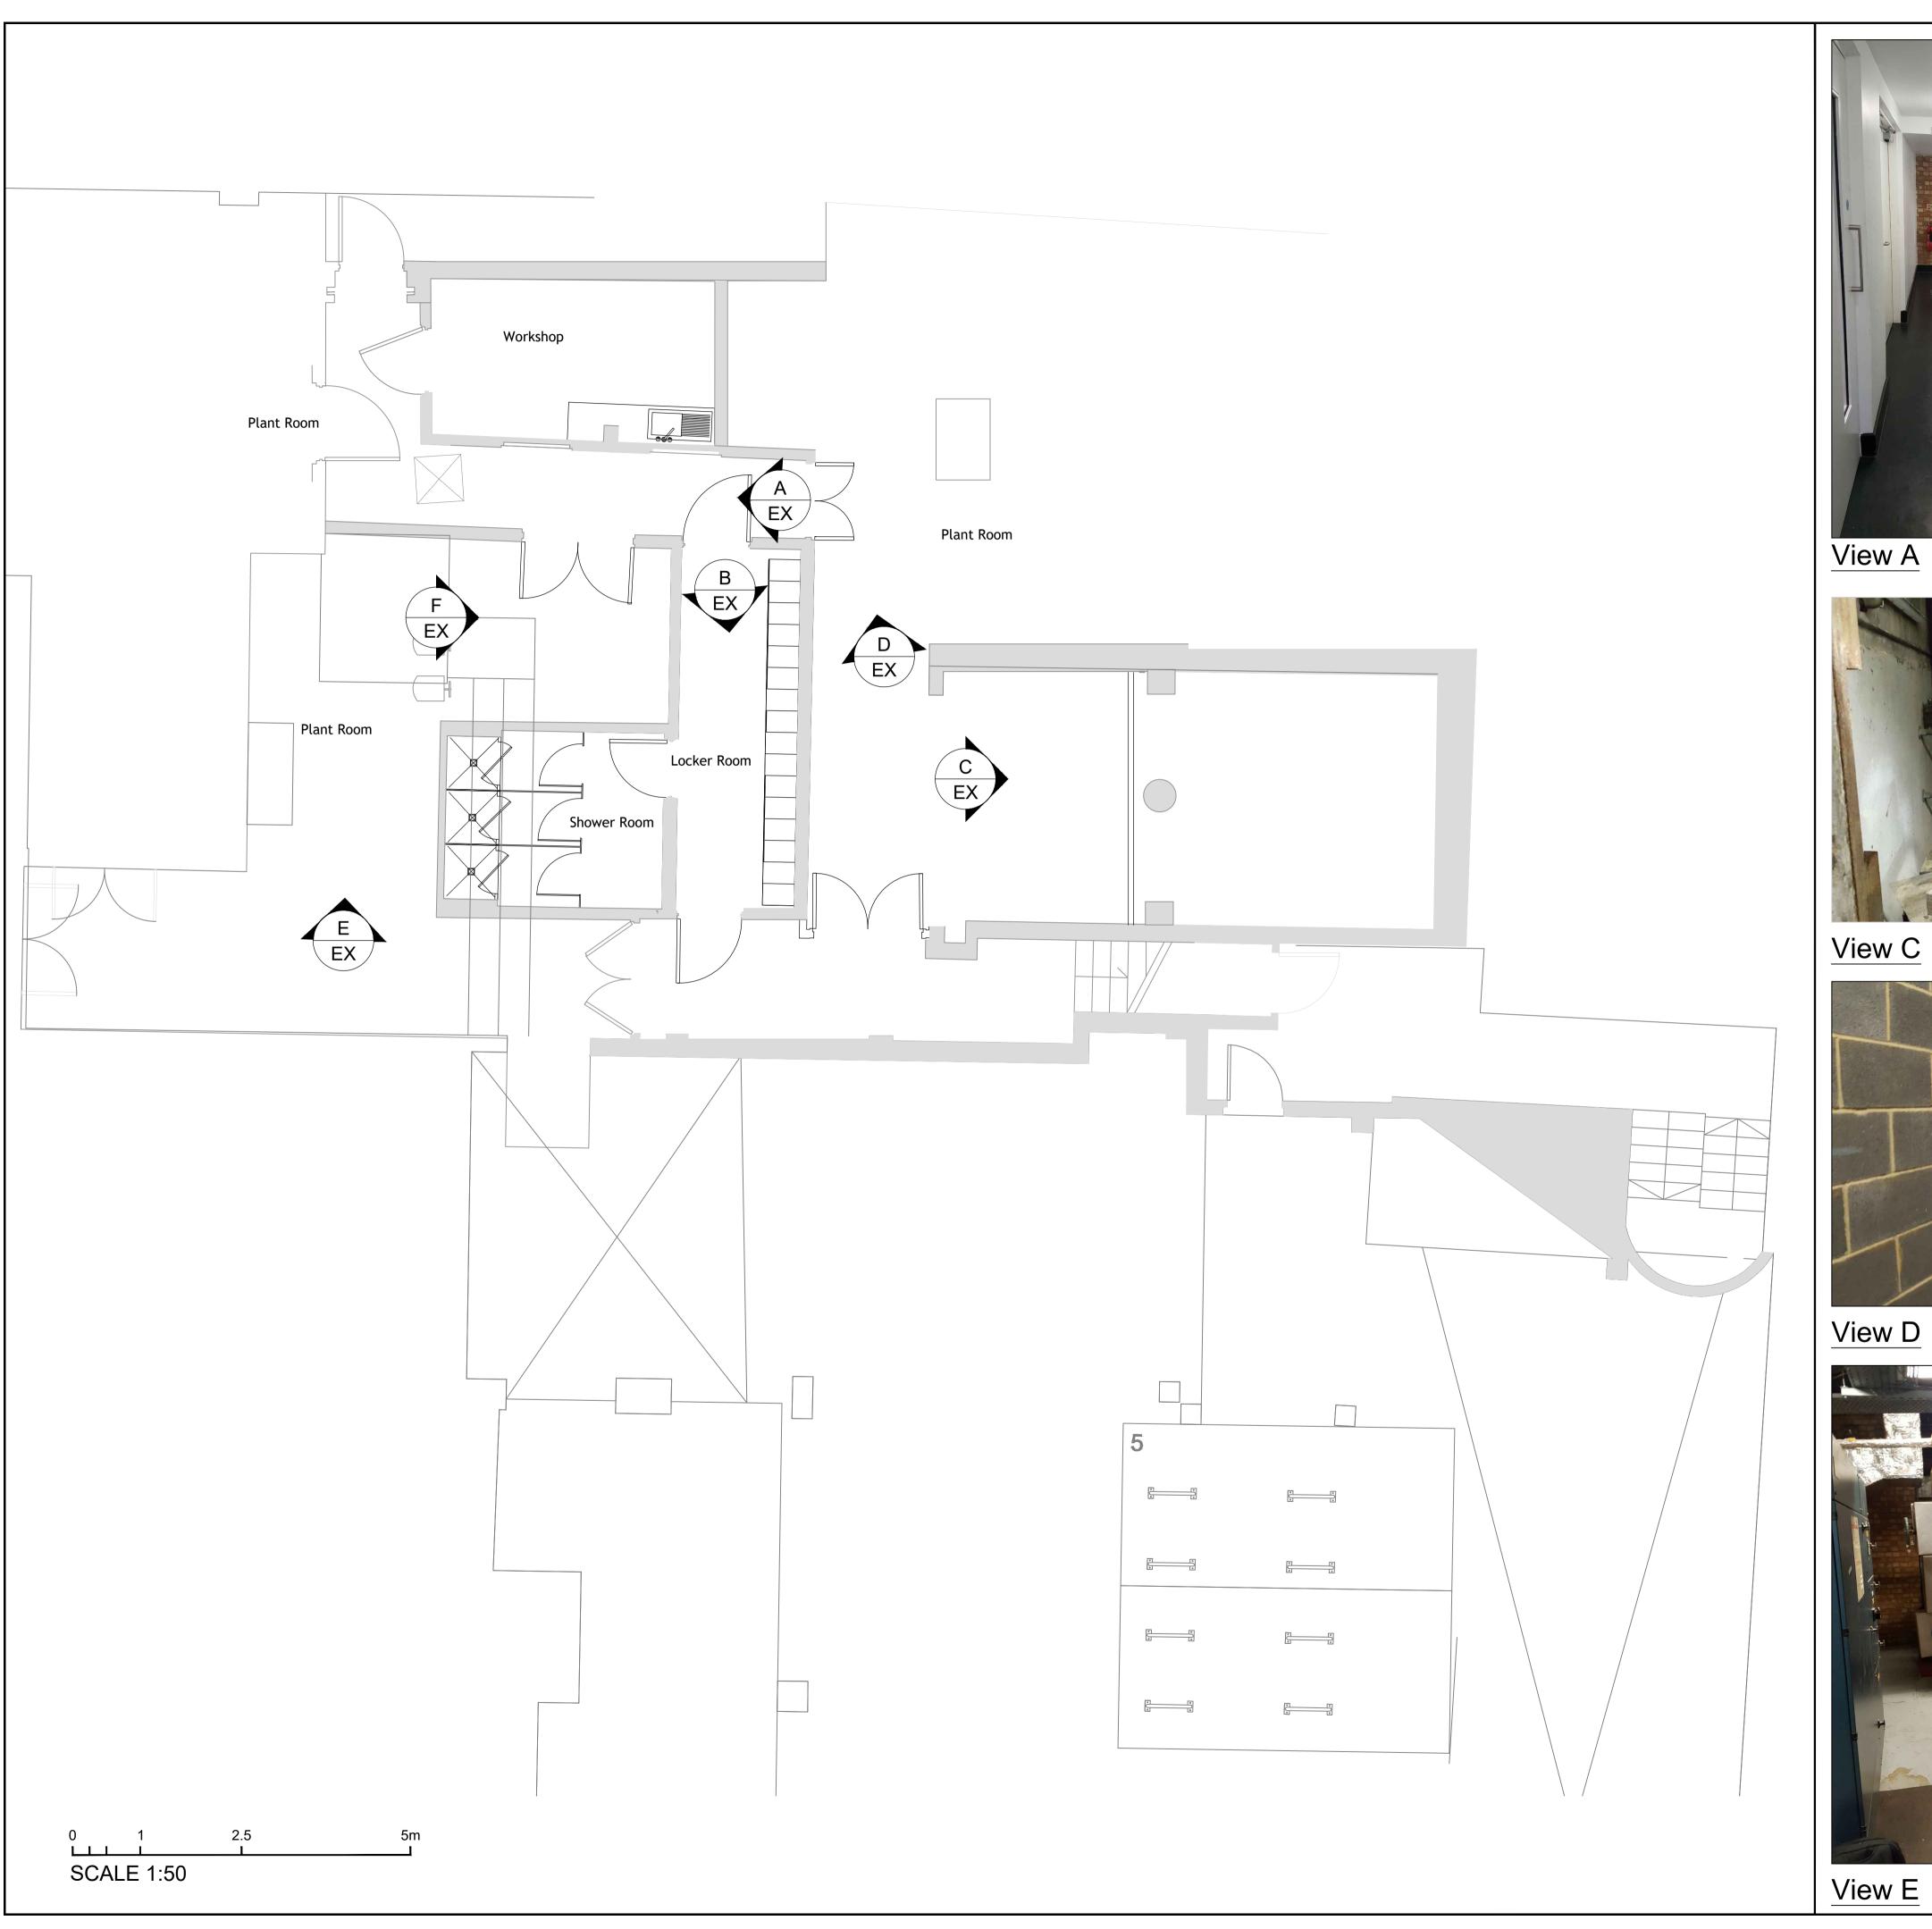

This drawing is not to be scaled. Appointed contractors are requested to notify Peldon Rose Limited of any discrepancies or variations relating to setting-out prior to manufacture and

All information is subject to statutory approval and site survey. The general contractor is to carry out a check site survey to confirm that the design intent can be met and that it is appropriate for the environment in which it is to be installed.

The general contractor is to notify Peldon Rose Limited in writing of all preparation works that are required to be carried out prior of their works.

DRAWING STATUS

TOTAL SQUARE FEET

0000 FT<sup>2</sup>

**REVISIONS** 



Threadneedle / Workman

PROJECT ADDRESS Heals Building,

196 Totenham Court Road W1T 7LQ

DRAWING TITLE **Existing Layout** 

Cr