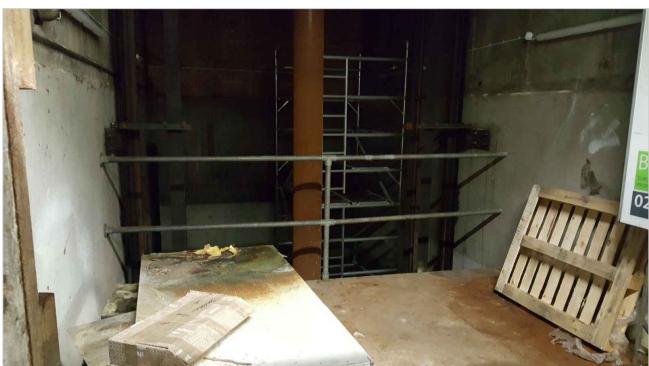

This drawing is not to be scaled. Appointed contractors are requested to notify Peldon Rose Limited of any discrepancies or variations relating to setting-out prior to manufacture and

All information is subject to statutory approval and site survey. The general contractor is to carry out a check site survey to confirm that the design intent can be met and that it is appropriate for the environment in which it is to be installed.

The general contractor is to notify Peldon Rose Limited in writing of all preparation works that are required to be carried out prior of their works.

DRAWING STATUS

TOTAL SQUARE FEET

0000 FT<sup>2</sup>

**REVISIONS** 



Threadneedle / Workman

PROJECT ADDRESS Heals Building,

196 Totenham Court Road W1T 7LQ

DRAWING TITLE **Existing Layout** 

Creating