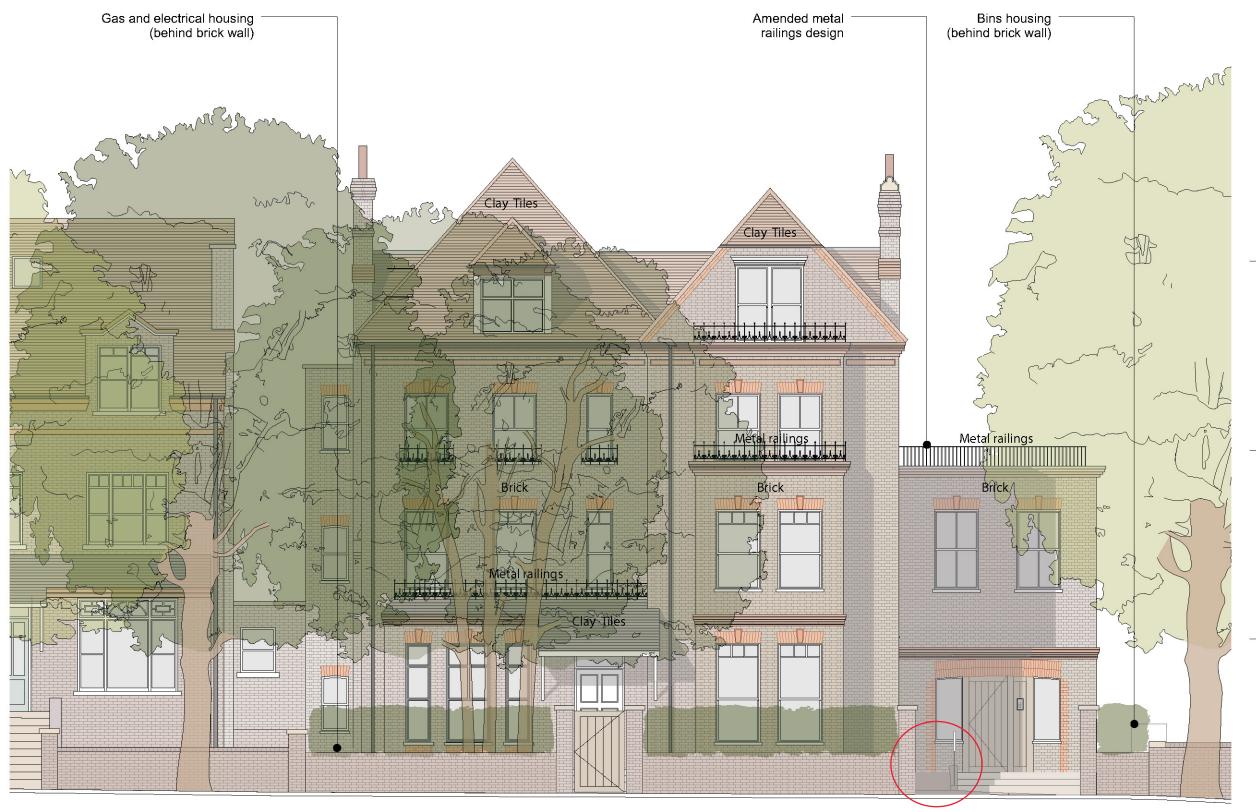

| D | 11/05/2020 | Proposed front elevation | RC | GE |
|---|------------|--------------------------|----|----|
|   |            |                          |    | GE |
| E | 23/07/2020 | Proposed front elevation | RC | GE |
| F | 28/09/2020 | Proposed front elevation | RC | GE |
| G | 21/10/2020 | Proposed front elevation | RC | GE |
| Н | 21/12/2020 | Proposed front elevation | RC | GE |

## PINZAUER

WWW.PINZAUER.COM

:

2 Maresfield Gardens

Client

2 Maresfield Limited

Drawing name

Drawing number

Project number

0052

Proposed front elevation

0052\_201

| Date            | 11/05/2020              | Revisi |
|-----------------|-------------------------|--------|
| Scale / Format  | 1:100 at A3             |        |
| Drawn / Checked | RC / GB                 | Planni |
| Approved        | GB                      |        |
| CAD Reference   | 001_PL_Planning_R05.pln |        |