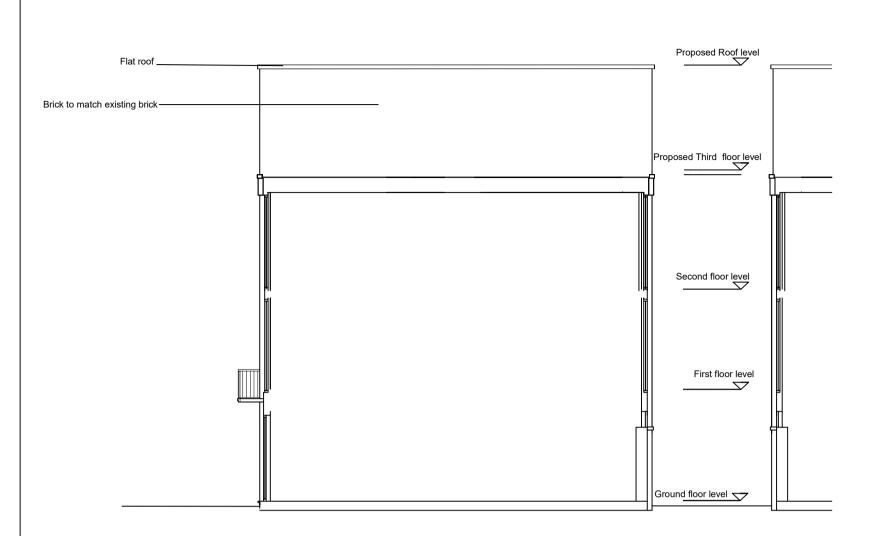

## **East Elevation**



## **West Elevation**

| All dimensions to be ratified on site  Revisions  Rev Date Description |  |           | 117 Fellows Road London NW3 Proposed Side Elevations |                |             |            | ZED Architect |                      |
|------------------------------------------------------------------------|--|-----------|------------------------------------------------------|----------------|-------------|------------|---------------|----------------------|
|                                                                        |  |           | <b>5</b>                                             | Scale          | 1:100 at A3 | Job Number | 184           | 55 Church Crescent   |
|