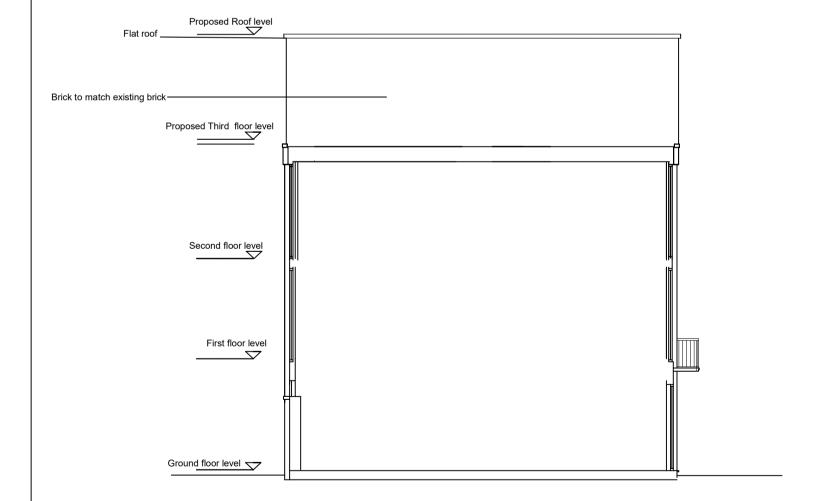

## **West Elevation**

| All dimensions to be ratified on site  Revisions  Rev Date Description |  |           | 117 Fellows Road London NW3 Proposed Side Elevations |                |             |            | ZED Architect |                      |
|------------------------------------------------------------------------|--|-----------|------------------------------------------------------|----------------|-------------|------------|---------------|----------------------|
|                                                                        |  |           | <b>5</b>                                             | Scale          | 1:100 at A3 | Job Number | 184           | 55 Church Crescent   |
|                                                                        |  |           |                                                      | Date           | 04.12.2020  | Drawn by   | ZD            | London N3 1BL<br>    |
|                                                                        |  | 0.00 4.00 |                                                      | Drawing Status | Planning    | Checked by | ZD            | zoe@zedarchitect.com |
|                                                                        |  | 0m 1m     | 5m                                                   | Drawing No     | 112         | Revision   | 00            |                      |