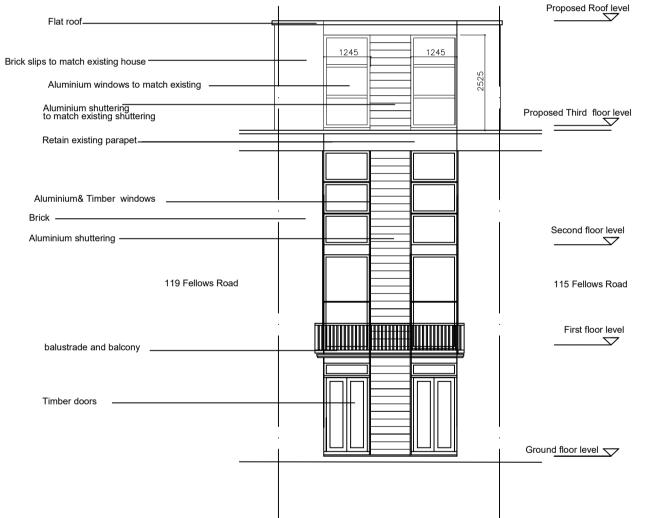

## **Front Elevation**

Rear (South) Elevation

| All dimensions to be ratified on site<br>Revisions<br>Rev Date Description |  |       | 117 Fellows Road London NW3<br>Proposed Elevations |               |                 | ZED Architect |     |                                                    |
|----------------------------------------------------------------------------|--|-------|----------------------------------------------------|---------------|-----------------|---------------|-----|----------------------------------------------------|
|                                                                            |  |       |                                                    | Scale         | 1:100 at A3     | Job Number    | 184 | 55 Church Crescent<br>London N3 1BL<br>07971902109 |
|                                                                            |  |       |                                                    | Date 2.       | 12.2020         | Drawn by      | ZD  |                                                    |
|                                                                            |  | 0     | <b>F</b> ===                                       | Drawing Statu | Status Planning | Checked by    | ZD  | zoe@zedarchitect.com                               |
|                                                                            |  | 0m 1m | 5m                                                 | Drawing No    | 111             | Revision      | 02  |                                                    |