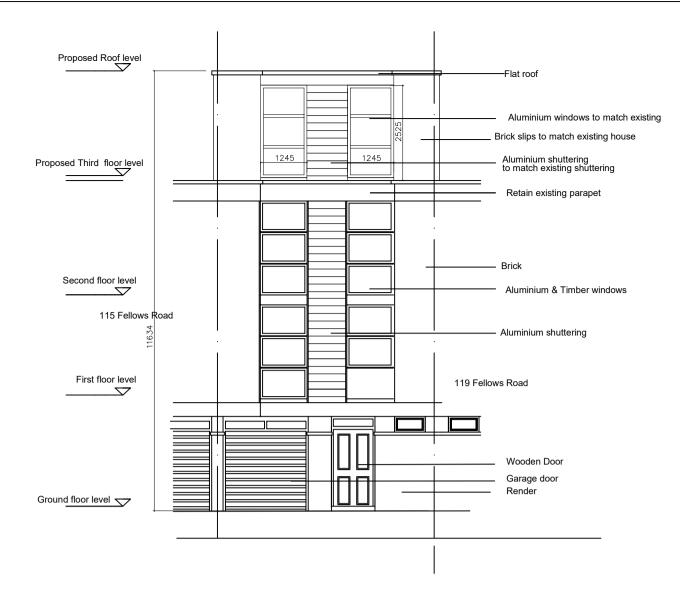

## **Front Elevation**

Rear (South) Elevation

| All dimensions to be ratified on site<br>Revisions<br>Rev Date Description |  |       | 117 Fellows Road London NW3<br>Proposed Elevations |               |                 | ZED Architect |     |                                                    |
|----------------------------------------------------------------------------|--|-------|----------------------------------------------------|---------------|-----------------|---------------|-----|----------------------------------------------------|
|                                                                            |  |       |                                                    | Scale         | 1:100 at A3     | Job Number    | 184 | 55 Church Crescent<br>London N3 1BL<br>07971902109 |
|                                                                            |  |       |                                                    | Date 2.       | 12.2020         | Drawn by      | ZD  |                                                    |
|                                                                            |  | 0     | <b>F</b> ===                                       | Drawing Statu | Status Planning | Checked by    | ZD  | zoe@zedarchitect.com                               |
|                                                                            |  | 0m 1m | 5m                                                 | Drawing No    | 111             | Revision      | 02  |                                                    |