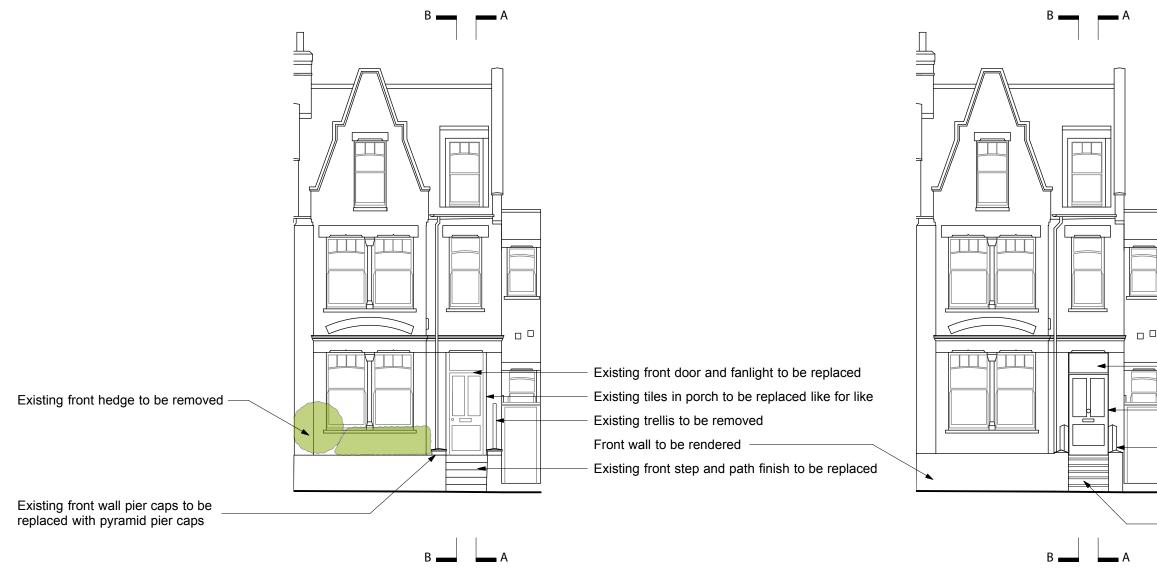

Existing Front Elevation (From Street)

**Proposed Front Elevation (From Stree** 

| GENERAL NOTES                                                                                                                                                                              | DRAWING NOTES | REV | REVISION REGISTER |       |   |
|--------------------------------------------------------------------------------------------------------------------------------------------------------------------------------------------|---------------|-----|-------------------|-------|---|
| Do not scale from this drawing - Unless for Local Authority Planning Purposes.                                                                                                             |               | REV | DATE              | NOTES | 5 |
| All dimensions to be checked on site.                                                                                                                                                      |               |     |                   |       | ۵ |
| Structural elements shown are for reference only and Structural Engineers drawings/information must be used and takes precedence over this drawing. If in doubt check ahead of proceeding. |               |     |                   |       |   |
| George Evennett Limited is Incorporated in England and Wales. No: 09539825<br>Registered office: 158 Buckingham Palace Road, London, SW1W 9TR                                              |               |     |                   |       | C |
| Copyright of George Evennett Limited                                                                                                                                                       |               |     |                   |       | 1 |
| DB/001/Rev.B/ 16.01.2019                                                                                                                                                                   |               |     |                   |       |   |

|                                                                                                  |                                                                                                                                                                                                                                                                                                                                                                                                                                                                                          |                   |         | 1 1 2 4 6m   1 1 3 3 5 5                                                                                   |
|--------------------------------------------------------------------------------------------------|------------------------------------------------------------------------------------------------------------------------------------------------------------------------------------------------------------------------------------------------------------------------------------------------------------------------------------------------------------------------------------------------------------------------------------------------------------------------------------------|-------------------|---------|------------------------------------------------------------------------------------------------------------|
| 2<br>2<br>2<br>2<br>3<br>3<br>3<br>3<br>3<br>3<br>3<br>3<br>3<br>3<br>3<br>3<br>3<br>3<br>3<br>3 | New traditional front door and fanlight<br>(see detail design drawing)<br>New tiles in porch to be installed like f<br>(See design spec. document)<br>Sloping rise alongside the steps to the<br>front door.<br>The top of the wall would form a ridge<br>Tiles at street level – replace like-for-I<br>Three steps – Replace with dark grey<br>in keeping with the area<br>Second landing – replace like-for-like<br>Top landing – replace like-for-like<br>(See design spec. document) | for lil<br>e<br>e |         | UDIOS • 332 LADBROKE GROVE • LONDON • W10 5AD • +44 (0) 7776 334331 • info@evennett.net • www.evennett.net |
| DRAWING<br>Existing &<br>DATE<br>D8.12.20<br>OB No.                                              | Gardens, London. N6 6DJ<br>& Proposed Front Elevation<br>SCALE<br>1:100 @A3<br>DRWG. No. REVISION                                                                                                                                                                                                                                                                                                                                                                                        | EORGE             | VENNETT | <b>GRAND UNION ST</b>                                                                                      |
| 3138                                                                                             | Ex/P04 A                                                                                                                                                                                                                                                                                                                                                                                                                                                                                 | ២                 | Ш       | 506                                                                                                        |