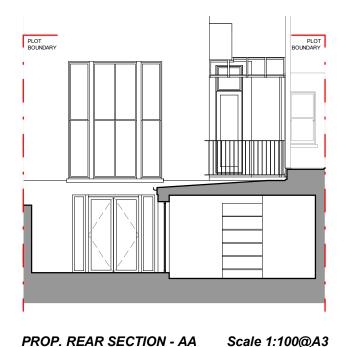

## PROJECT:

**GF REAR & SIDE WRAP** AROUND EXTENSION + ANNEX + **FULL REFURBISHMENT** 

ADDRESS:

25A HIGHGATE W HILL, LONDON, N6 6NP

TITLE:

**PROPOSED** 

SECTIONS: AA - BB - CC - DD

14/01/2021