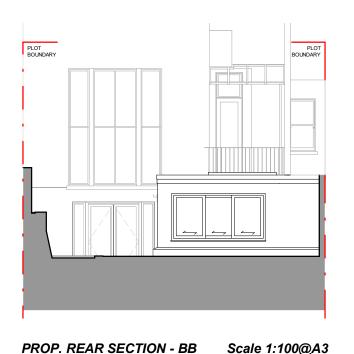

## PROJECT:

**GF REAR & SIDE WRAP** AROUND EXTENSION + ANNEX + **FULL REFURBISHMENT** 

ADDRESS:

25A HIGHGATE W HILL, LONDON, N6 6NP

TITLE:

**PROPOSED** 

SECTIONS: AA - BB - CC - DD

14/01/2021