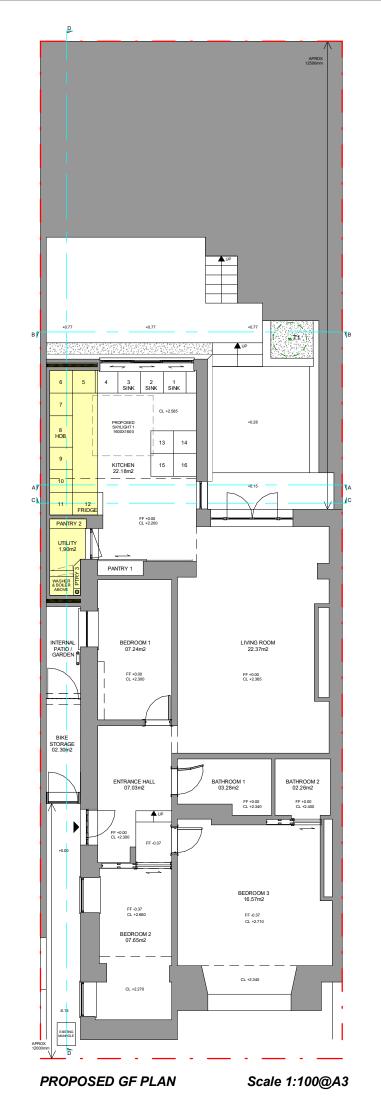

## PROJECT:

**GF REAR & SIDE WRAP** AROUND EXTENSION + ANNEX + **FULL REFURBISHMENT** 

ADDRESS:

25A HIGHGATE W HILL, LONDON, N6 6NP

TITLE:

**PROPOSED GF & ROOF PLAN** 

DATE:

PROJECT NUM: