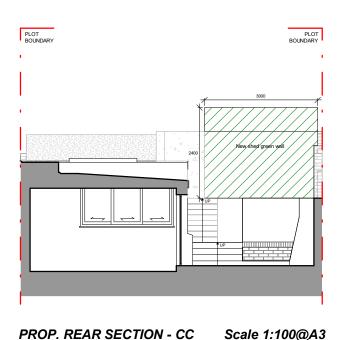

PROP. REAR SECTION - CC

663 FINCHLEY ROAD, HAMPSTEAD LONDON NW2 2HN

TEL.02074356231 PROFICIENCYARCHITECT@GMAIL.COM WWW.PROFICIENCYLTD.CO.UK

## PROJECT:

**GF REAR & SIDE WRAP** AROUND EXTENSION + ANNEX + **FULL REFURBISHMENT** 

ADDRESS:

25A HIGHGATE W HILL, LONDON, N6 6NP

TITLE:

**PROPOSED** 

SECTIONS: AA - BB - CC - DD

14/01/2021