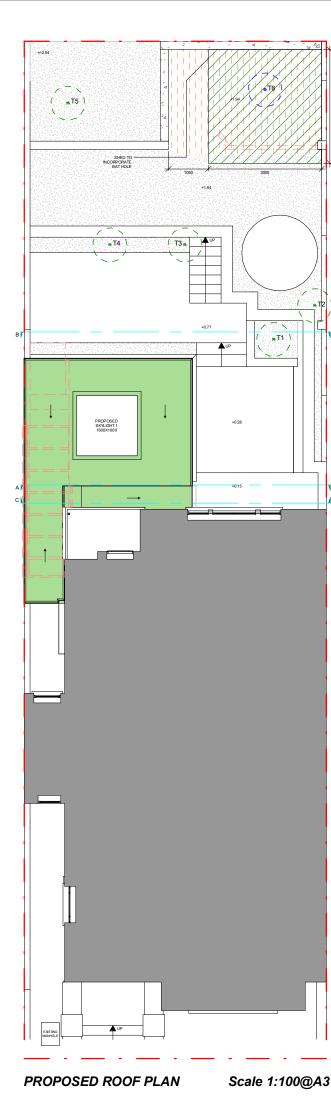

## PROJECT:

**GF REAR & SIDE WRAP** AROUND EXTENSION + ANNEX + **FULL REFURBISHMENT** 

ADDRESS:

25A HIGHGATE W HILL, LONDON, N6 6NP

TITLE:

**PROPOSED GF & ROOF PLAN** 

DATE:

PROJECT NUM: