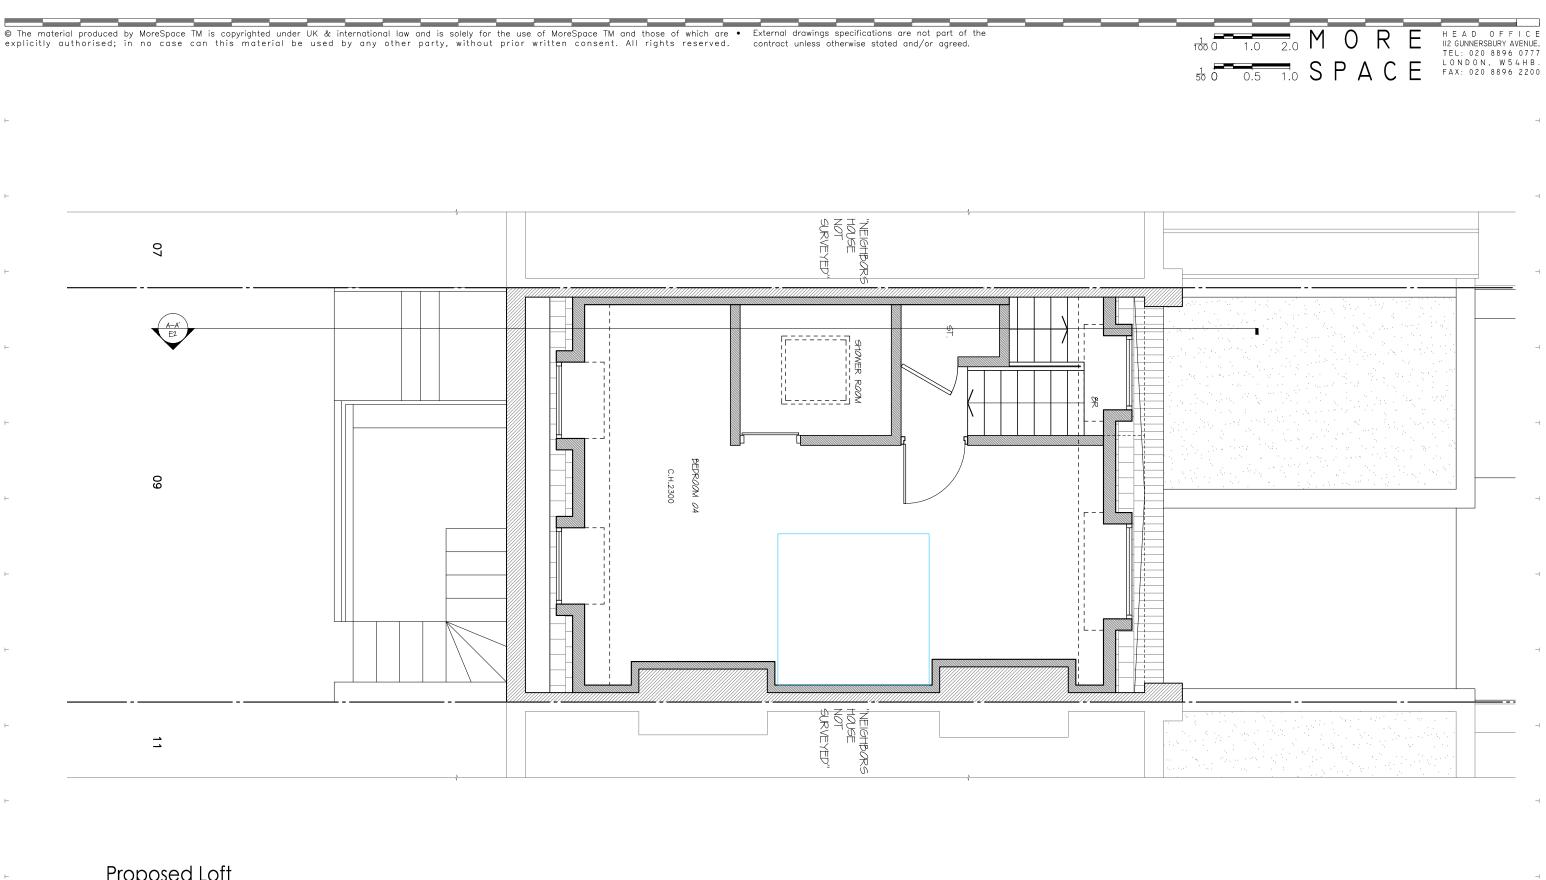

## Proposed Loft

1:50

All works to be carried out in accordance with current building regulations and as per signed contract. CLIENT: JOB TITLE : SCALE : DATE : All dimensions / levels to be checked and verified on site before commencing any work and any discrepancies to be reported to the office immediately. This drawing to be read in conjunction with contract documents, project working drawings, specification, all  $^{1/100\ @\ A3}_{1/50\ @\ A3}$  January 21 Loft Conversion Ms Lianne Mathieson This drawing to be read in conjunction with contrast documents, provided to consultants / specialist drawings, details and specification. All materials to be used in the construction of the external surfaces of the new works shall match those in Proposed Loft Plans JOB REF / ADDRESS : LW202000115 9 Fitzroy Road NW1 8TU (Mathieson)