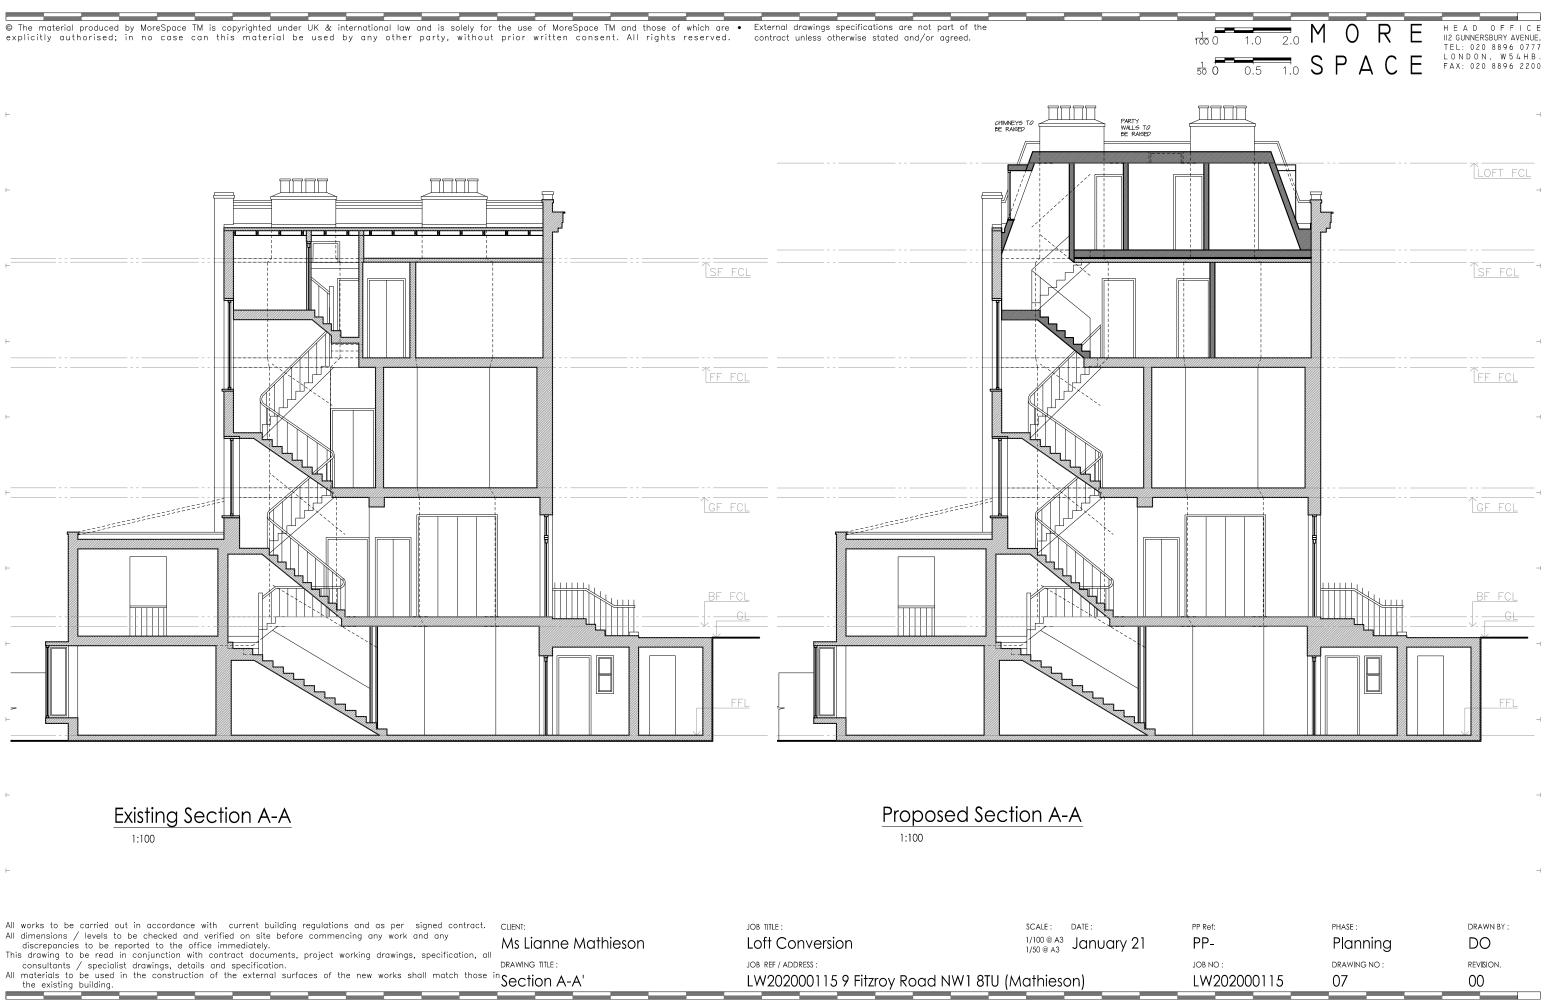

## Proposed Loft

1:50

All works to be carried out in accordance with current building regulations and as per signed contract. CLIENT: JOB TITLE : SCALE : DATE : All dimensions / levels to be checked and verified on site before commencing any work and any discrepancies to be reported to the office immediately. This drawing to be read in conjunction with contract documents, project working drawings, specification, all  $^{1/100\ @\ A3}_{1/50\ @\ A3}$  January 21 Loft Conversion Ms Lianne Mathieson This drawing to be read in conjunction with contrast documents, provided to consultants / specialist drawings, details and specification. All materials to be used in the construction of the external surfaces of the new works shall match those in Proposed Loft Plans JOB REF / ADDRESS : LW202000115 9 Fitzroy Road NW1 8TU (Mathieson)

PP Ref: PHASE : DRAWN BY : PP-Planning DO DRAWING NO : rev**i**sion. JOB NO : LW202000115 04 00

| PP Ref:<br>PP-          | phase :<br>Planning | DRAWN BY : |
|-------------------------|---------------------|------------|
| JOB NO :<br>LW202000115 | DRAWING NO : $06$   | revision.  |
|                         |                     |            |