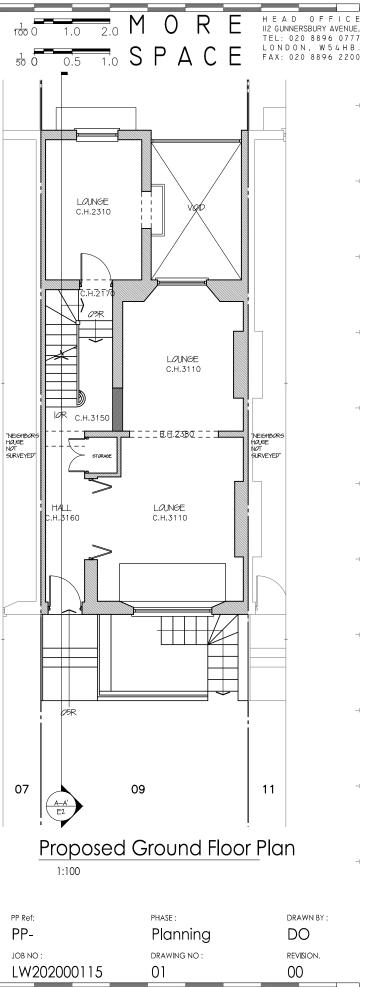

PP Ref: PHASE : DRAWN BY : PP-Planning DO DRAWING NO : rev**i**sion. JOB NO : LW202000115 04 00

| PP Ref:<br>PP-          | phase :<br>Planning | DRAWN BY : |
|-------------------------|---------------------|------------|
| JOB NO :<br>LW202000115 | DRAWING NO : $06$   | revision.  |
|                         |                     |            |