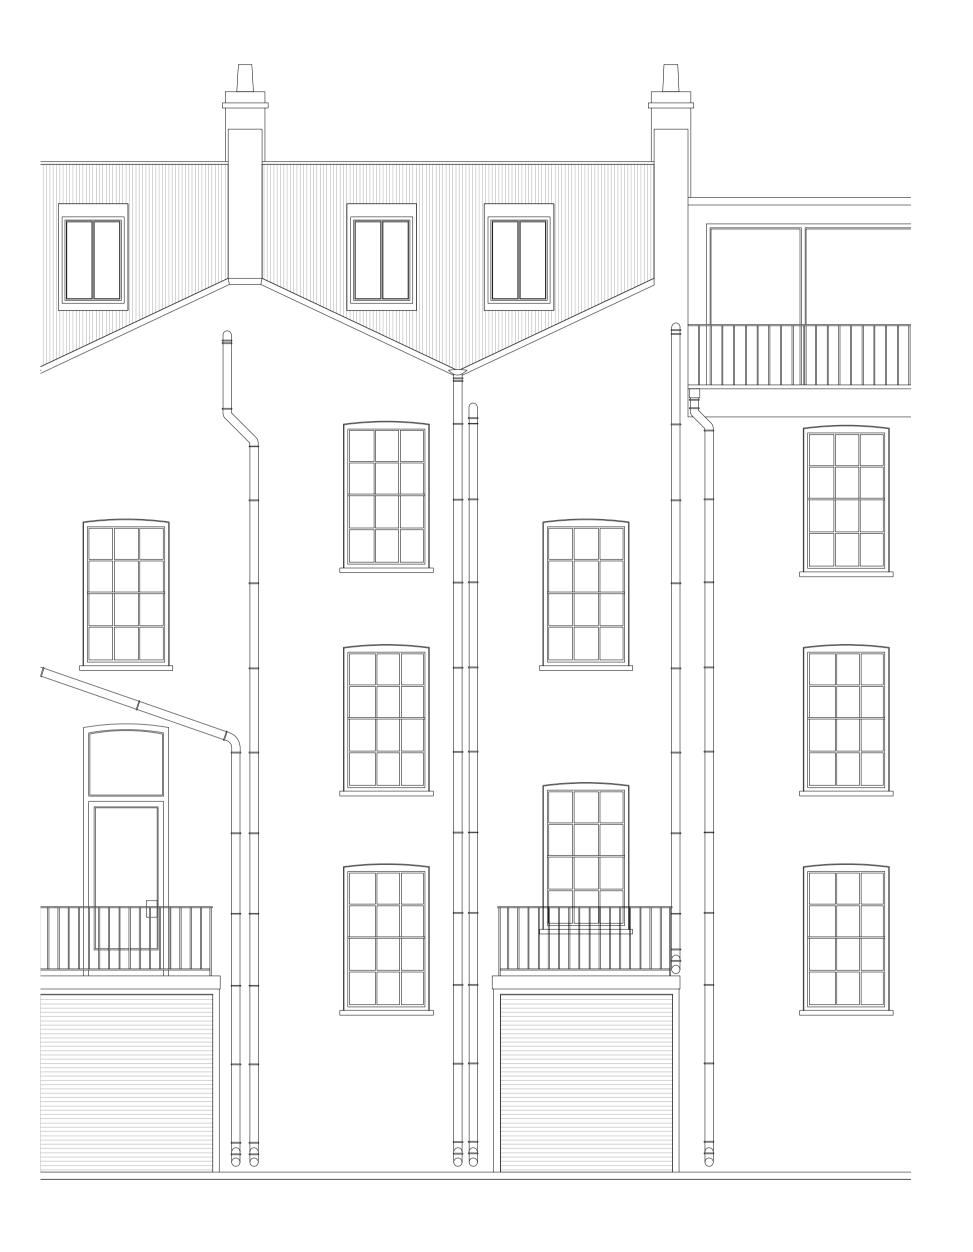

PLANNING

REAR ELEVEATION

| Stiff + Trevillion Architects Ltd<br>16 Woodfield Road<br>London W9 2BE<br>T +44(0)20 8960 5550<br>F +44(0)20 8969 8668<br>mail@stiffandtrevillion.com<br>www.stiffandtrevillion.com | Project 123 GLOUCESTER AVENUE<br>LONDON NW1 8LB<br>Drawing FRONT AND REAR ELEVATIONS<br>AS EXISTING |               |           |
|--------------------------------------------------------------------------------------------------------------------------------------------------------------------------------------|-----------------------------------------------------------------------------------------------------|---------------|-----------|
|                                                                                                                                                                                      |                                                                                                     |               |           |
|                                                                                                                                                                                      | Scale 1:50 @ A1<br>1:100 @ A3                                                                       | Date JAN 2021 | Revised - |