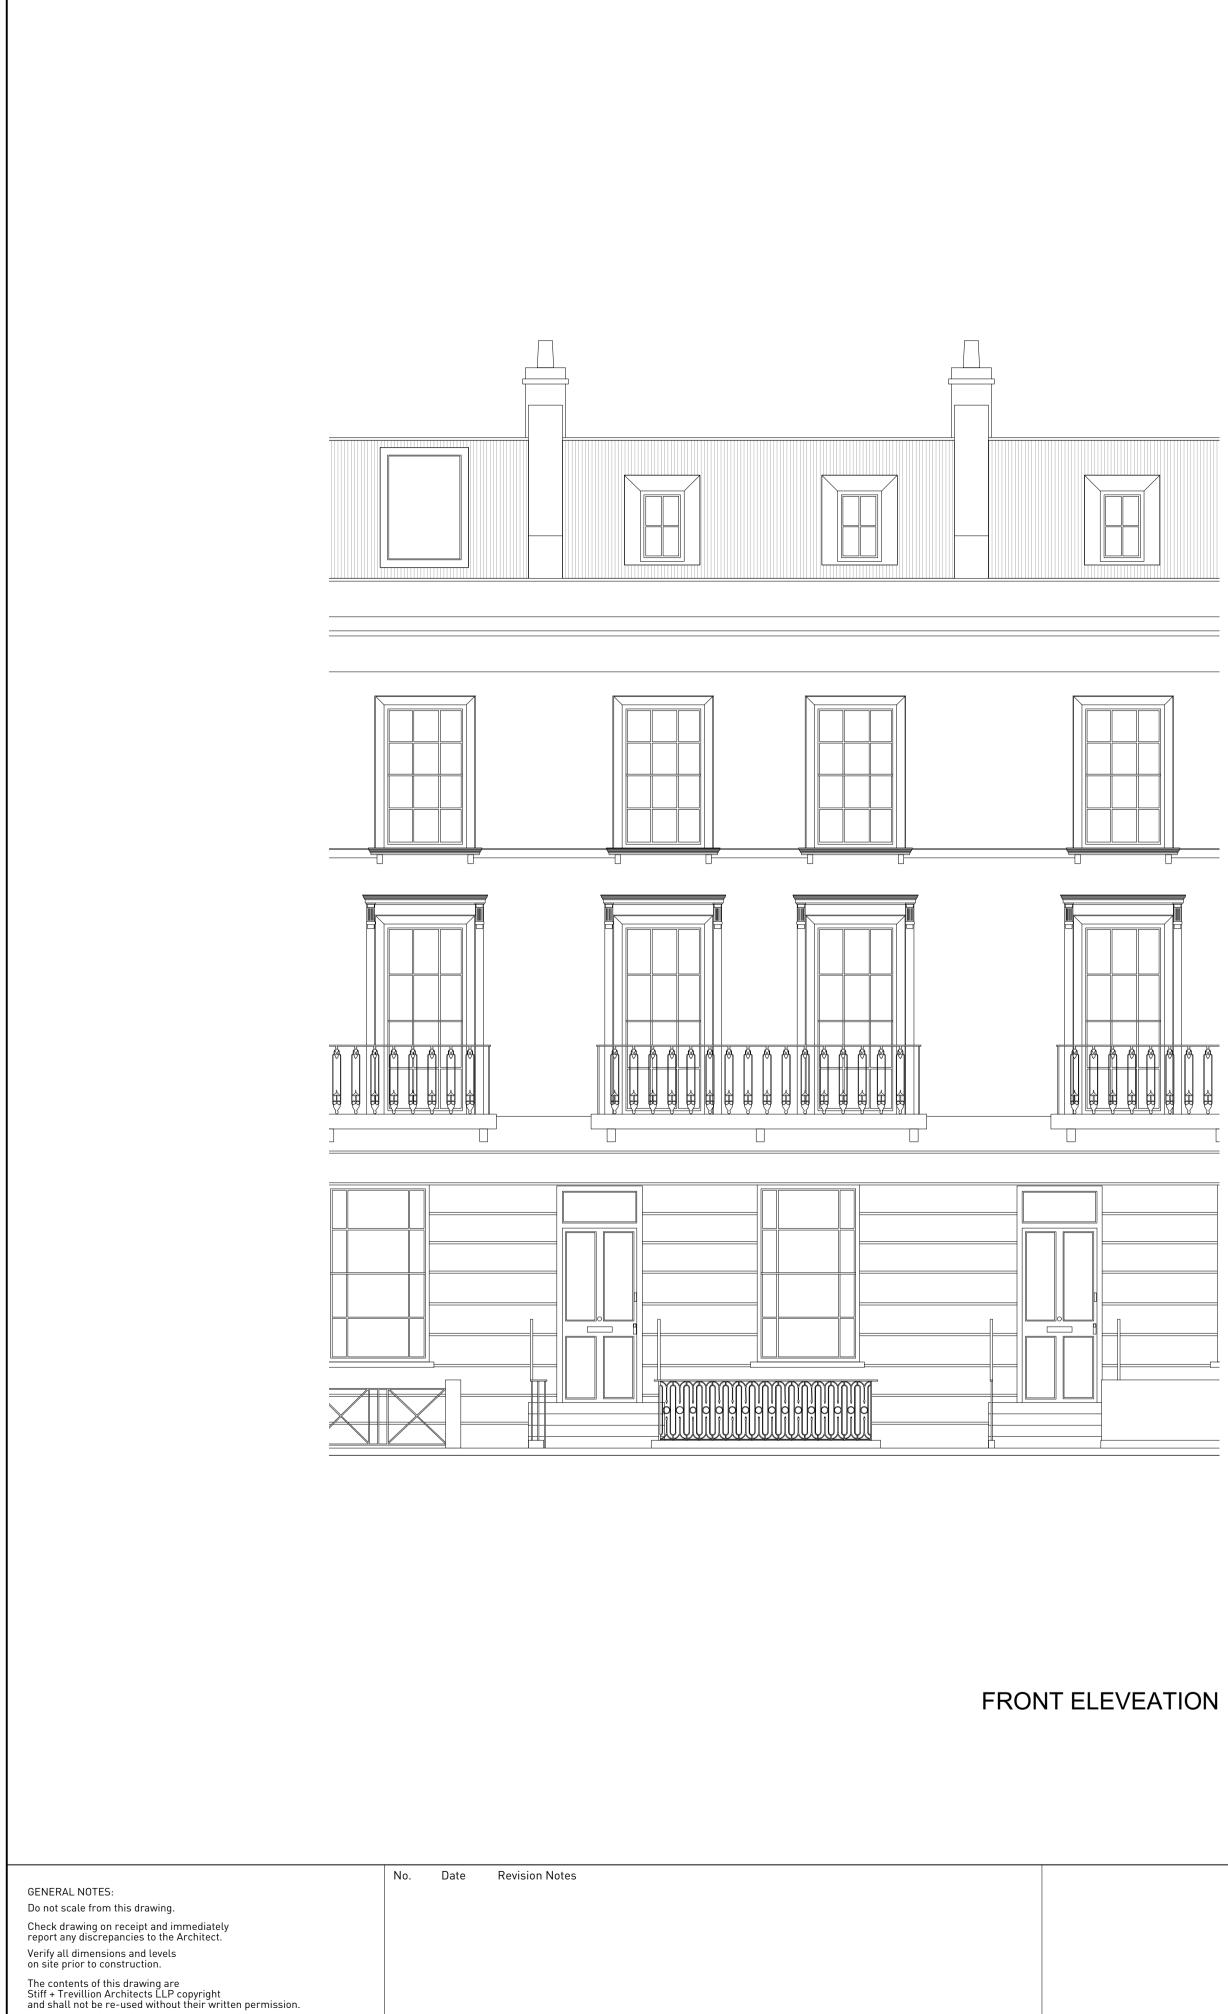

PLANNING

REAR ELEVEATION

| Stiff + Trevillion Architects Ltd<br>16 Woodfield Road<br>London W9 2BE<br>T +44(0)20 8960 5550<br>F +44(0)20 8969 8668<br>mail@stiffandtrevillion.com<br>www.stiffandtrevillion.com | Project 123 GLOUCESTER AVENUE<br>LONDON NW1 8LB<br>Drawing FRONT AND REAR ELEVATIONS<br>AS EXISTING |               |           |
|--------------------------------------------------------------------------------------------------------------------------------------------------------------------------------------|-----------------------------------------------------------------------------------------------------|---------------|-----------|
|                                                                                                                                                                                      |                                                                                                     |               |           |
|                                                                                                                                                                                      | Scale 1:50 @ A1<br>1:100 @ A3                                                                       | Date JAN 2021 | Revised - |