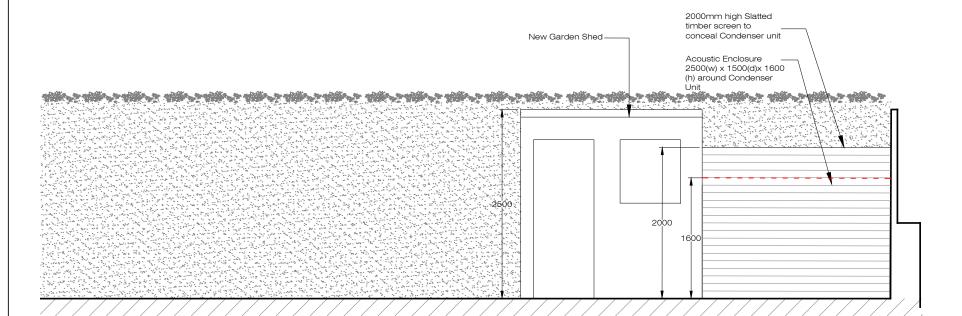

## **ADDITIONAL NOTES:**

Issue key:

Project

10 Ferncroft Avenue, London, NW3 7PH

Title PROPOSED AC Condenser

Dwg. No. Scale Rev. multiple @A3 AC-PA-07 P-00 Revision Date 06/01/20 Drawn Project Number

18107

Checked