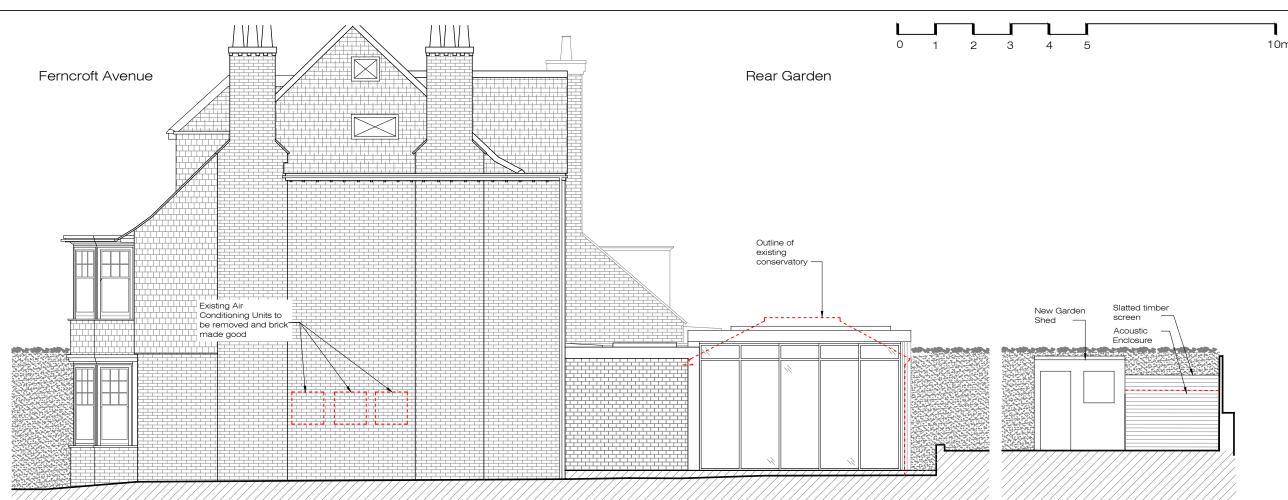

## **ADDITIONAL NOTES:**

Issue key:

Project

10 Ferncroft Avenue, London, NW3 7PH

Title PROPOSED AC Condenser

Dwg. No. Scale Rev. multiple @A3 AC-PA-07 P-00 Revision Date 06/01/20 Drawn Project Number

18107

Checked