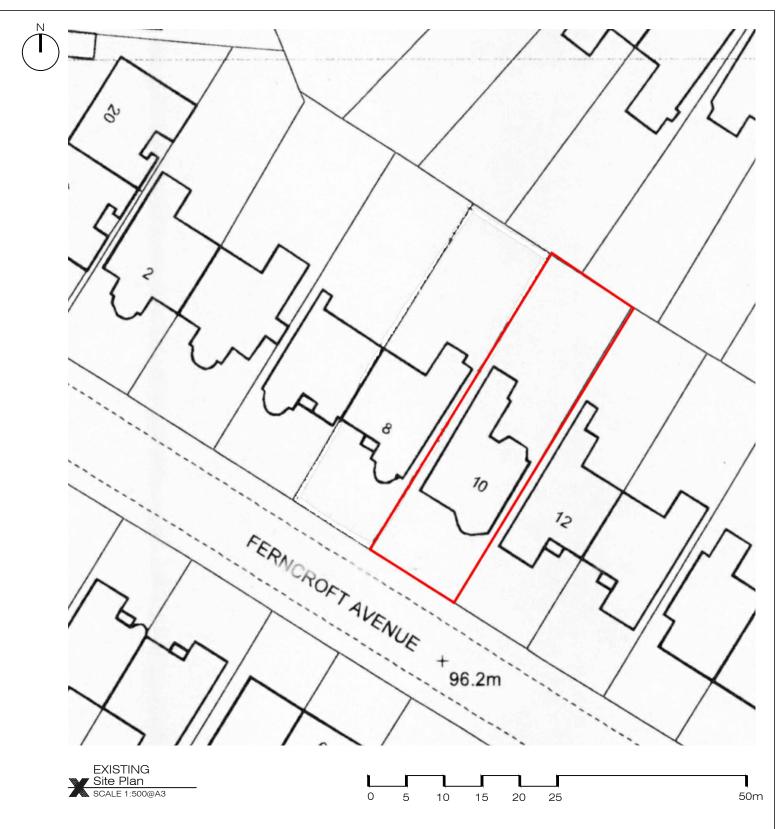

ADDITIONNAL NOTE:

Issue key: Project Adress 10 Ferncroft Avenue, NW3 7PH 20/10/19\_P-00 Scale VARIES@A3 EXISTING Location & Site Plan Rev. Date 20/10/19 Drawn ΥR Dwg. No. LP-00 Rev. P-00 18107 Checked SS Project Number