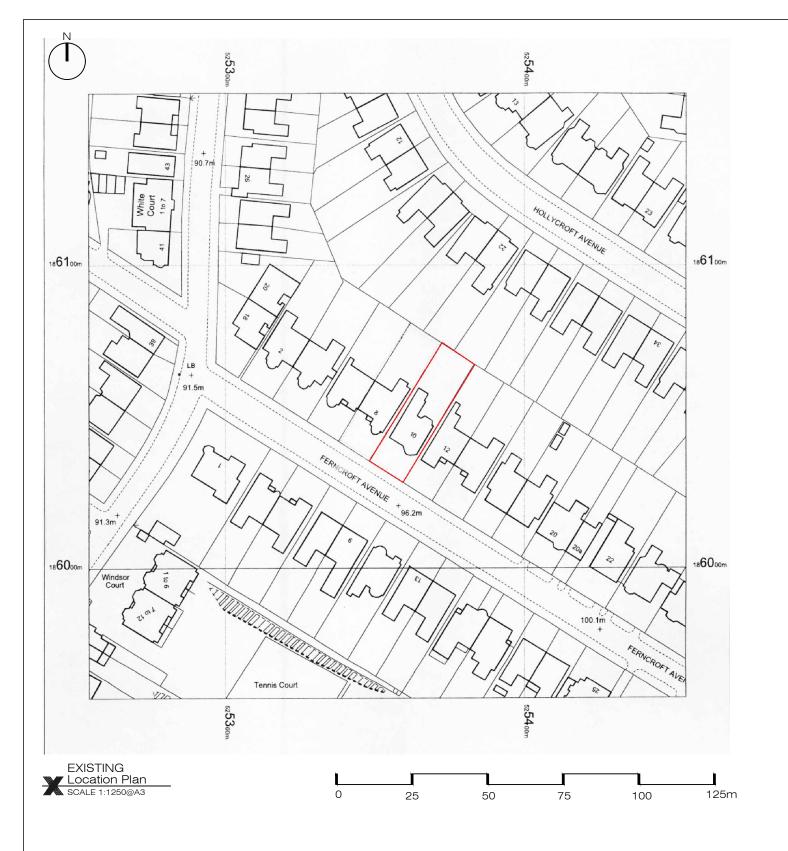

ADDITIONNAL NOTE:

Issue key: Project Adress 10 Ferncroft Avenue, NW3 7PH 20/10/19\_P-00 Scale VARIES@A3 EXISTING Location & Site Plan Rev. Date 20/10/19 Drawn ΥR Dwg. No. LP-00 Rev. P-00 18107 Checked SS Project Number