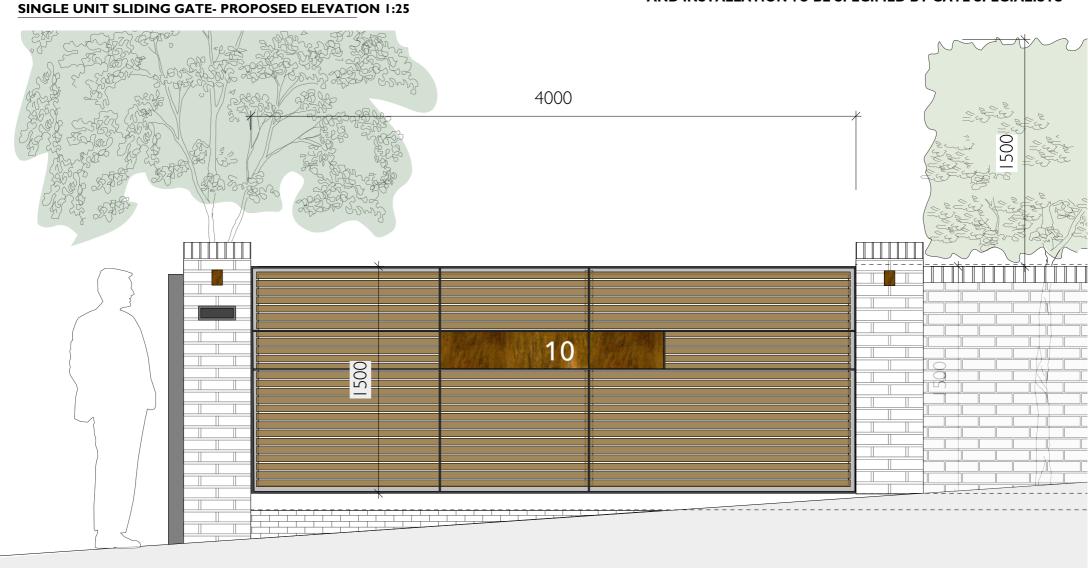

m. 0 7976 | 155 282 | sj@londongardendesigner.com | www.londongardendesigner.com

FFL + 8.2 PROPOSED LEVELS
FFL + 8.2 EXISTING LEVELS

Front garden- ELEVATION DRIVEWAY GATE

1:50, 1:25 A3

## **SINGLE UNIT SLIDING GATE - PROPOSED ELEVATION 1:50**

## PROPOSED STYLE OF GATE- WITH PAINTED FINISH