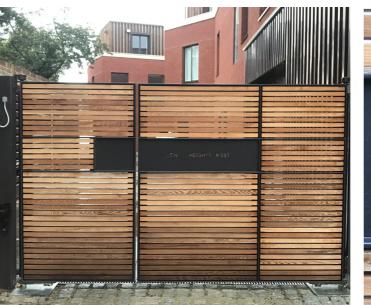

## **SINGLE UNIT SLIDING GATE - PROPOSED ELEVATION 1:50**

## PROPOSED STYLE OF GATE- WITH PAINTED FINISH