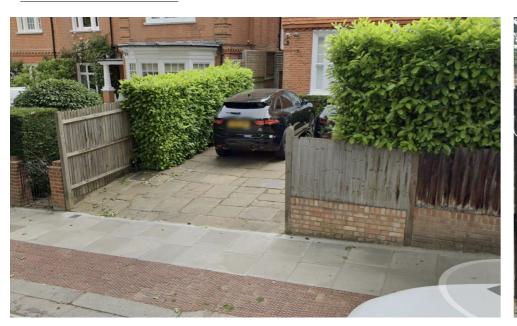

Layout Plan - Front garden

1:75 A3

LONDON

**GARDENDESIGNER** 

m. 0 7976 155 282 | sj@londongardendesigner.com | www.londongardendesigner.com

FFL + 8.2 PROPOSED LEVELS FFL + 8.2 EXISTING LEVELS





LONDON GARDENDESIGNER

m. 0 7976 | 155 282 | sj@londongardendesigner.com | www.londongardendesigner.com

FFL + 8.2 PROPOSED LEVELS
FFL + 8.2 EXISTING LEVELS



Front garden- ELEVATION DRIVEWAY GATE

1:50, 1:25 A3



## **NB \*\* ALL GATE DETAILS, AUTOMATION,** AND INSTALLATION TO BE SPECIFIED BY GATE SPECIALISTS



## **SINGLE UNIT SLIDING GATE - PROPOSED ELEVATION 1:50**



## **EXISTING ENTRANCE**



## PROPOSED STYLE OF GATE- WITH PAINTED FINISH