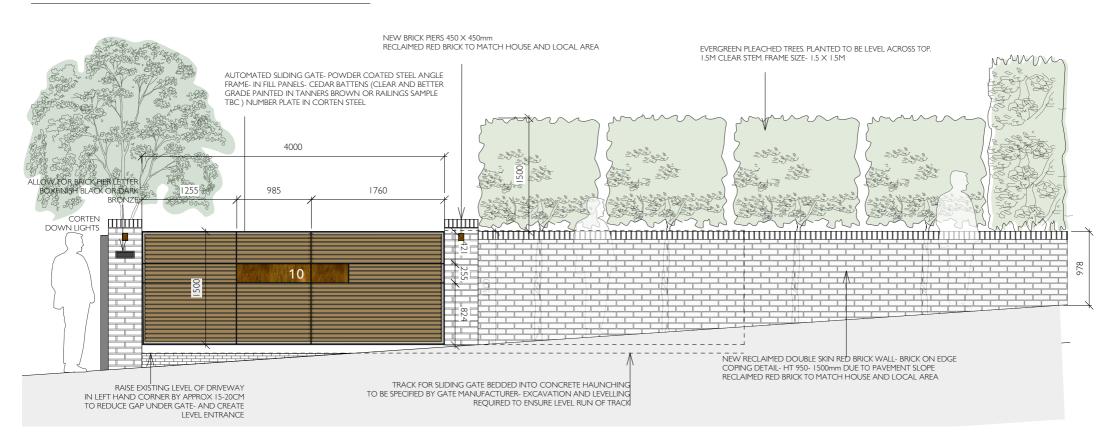

m. 0 7976 | 155 282 | sj@londongardendesigner.com | www.londongardendesigner.com

FFL + 8.2 PROPOSED LEVELS
FFL + 8.2 EXISTING LEVELS

Front garden- ELEVATION DRIVEWAY GATE

1:50, 1:25 A3

## **NB \*\* ALL GATE DETAILS, AUTOMATION,** AND INSTALLATION TO BE SPECIFIED BY GATE SPECIALISTS