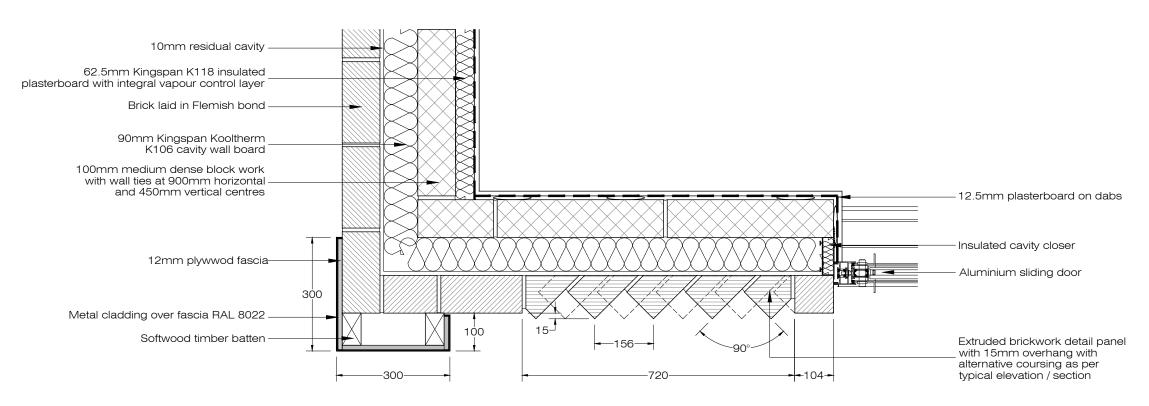

| Issue key:       | Project Adress                       |          |                               |       | Issue For: |      |
|------------------|--------------------------------------|----------|-------------------------------|-------|------------|------|
| Information (I)  | 10 Ferncroft Avenue, London, NW3 7PH |          |                               |       | PLANNING   |      |
| Planning (P)     | Scale                                | 1:10@A3  | PROPOSED                      |       |            |      |
| Tender (T)       | Rev. Date                            | 22.10.20 | Construction Detail AD-15.1-2 |       |            |      |
| Construction (C) | Drawn                                | MM       | Dwg. No.                      | AD-15 | Rev.       | T-00 |