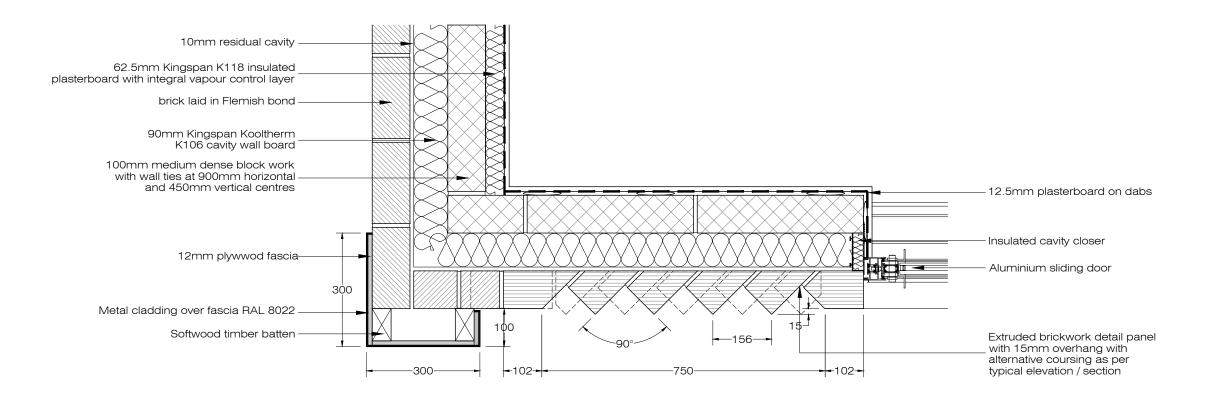

| Issue key:       | Project Adress                       |          |                               |       | Issue For: |      |
|------------------|--------------------------------------|----------|-------------------------------|-------|------------|------|
| Information (I)  | 10 Ferncroft Avenue, London, NW3 7PH |          |                               |       | PLANNING   |      |
| Planning (P)     | Scale                                | 1:10@A3  | PROPOSED                      |       |            |      |
| Tender (T)       | Rev. Date                            | 22.10.20 | Construction Detail AD-15.1-2 |       |            |      |
| Construction (C) | Drawn                                | MM       | Dwg. No.                      | AD-15 | Rev.       | T-00 |