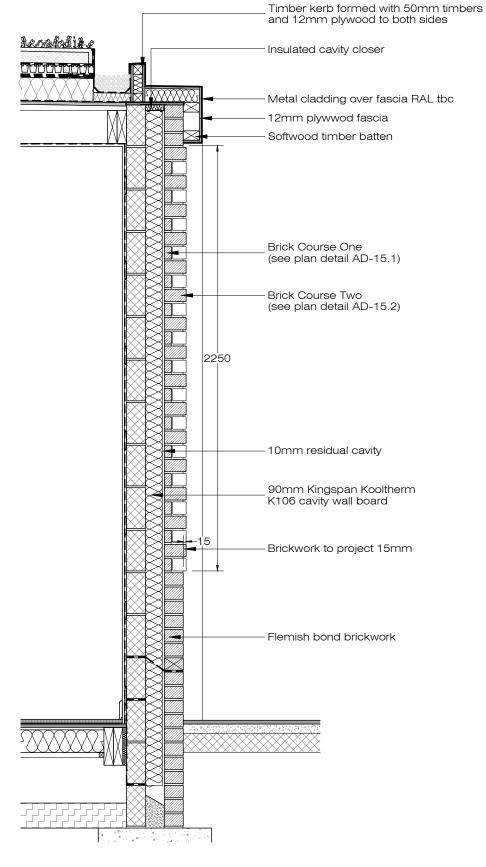

PROPOSED
BRICK FEATURE - ELEVATION DETAIL AD-14.1

PLEASE NOTE:

Ground Floor Office 33 Belsize Lane London NW3 5AS

Office: +44 (0) 207 431 9014 info@xularchitecture.co.uk www.xularchitecture.co.uk

- All dimensions to be checked on site before fabrication,
- Contractor to refer to engineers drawings before
- proceeding with works.