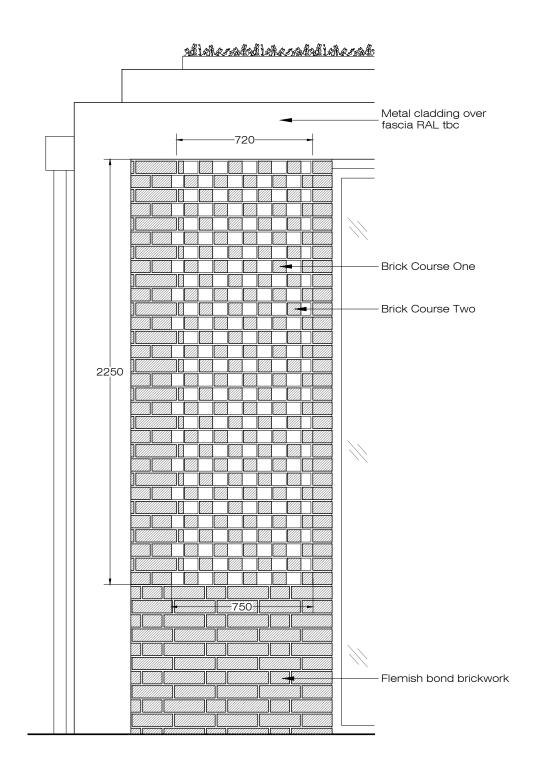

PROPOSED
BRICK FEATURE - ELEVATION DETAIL AD-14.1

PLEASE NOTE:

Ground Floor Office 33 Belsize Lane London NW3 5AS

Office: +44 (0) 207 431 9014 info@xularchitecture.co.uk www.xularchitecture.co.uk

- All dimensions to be checked on site before fabrication,
- Contractor to refer to engineers drawings before
- proceeding with works.