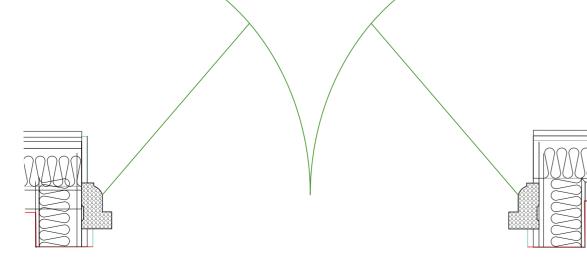

In the event of any detail or dimensional conflict between Charlton Brown Architects drawings, the matter must be referred back to Charlton Brown Architects for clairfication

1:10 BALCONY DOOR PLAN - BLACK PAINTED STEEL BALUSTRADES