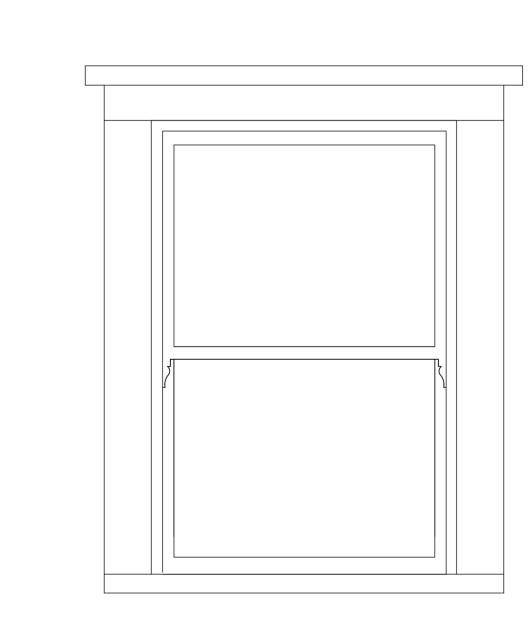

1:10 TERRACE DOOR ELEVATION - 43C WHITE PAINTED TIMBER DOORS TO MATCH EXISTING

1:10 TERRACE DOOR PLAN

1:10 DOOR SECTION DETAIL 43C

1:10 SCALE BAR

1:10 DORMER PLAN DETAIL - 43C

2000mm

1:10 DORMER ELEVATION DETAIL - 43C Charlton Brown Architecture & Interiors