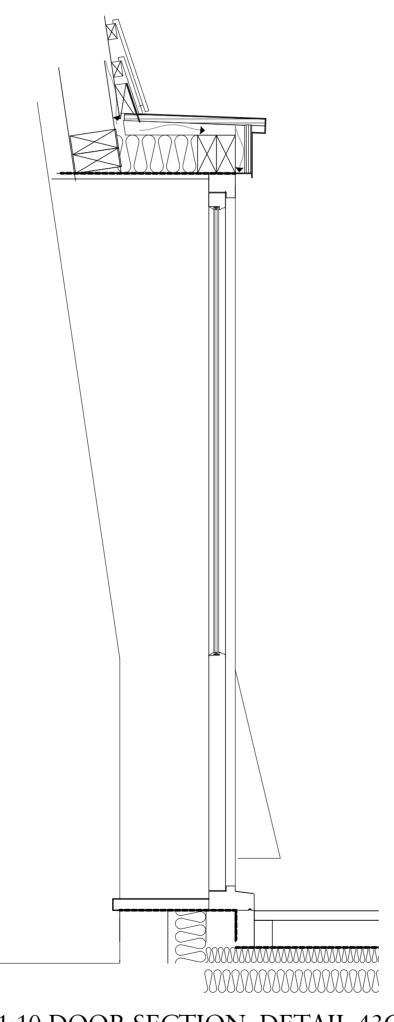

1:10 TERRACE DOOR ELEVATION - 43C WHITE PAINTED TIMBER DOORS TO MATCH EXISTING

1:10 TERRACE DOOR PLAN

1:10 DOOR SECTION DETAIL 43C

1:10 SCALE BAR

1:10 DORMER PLAN DETAIL - 43C

2000mm

1:10 DORMER ELEVATION DETAIL - 43C Charlton Brown Architecture & Interiors