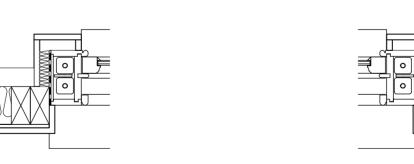

1:10 TERRACE DOOR ELEVATION - 43C WHITE PAINTED TIMBER DOORS TO MATCH EXISTING

1:10 TERRACE DOOR PLAN

1:10 DOOR SECTION DETAIL 43C

1:10 SCALE BAR

1:10 DORMER PLAN DETAIL - 43C

2000mm

1:10 DORMER ELEVATION DETAIL - 43C Charlton Brown Architecture & Interiors