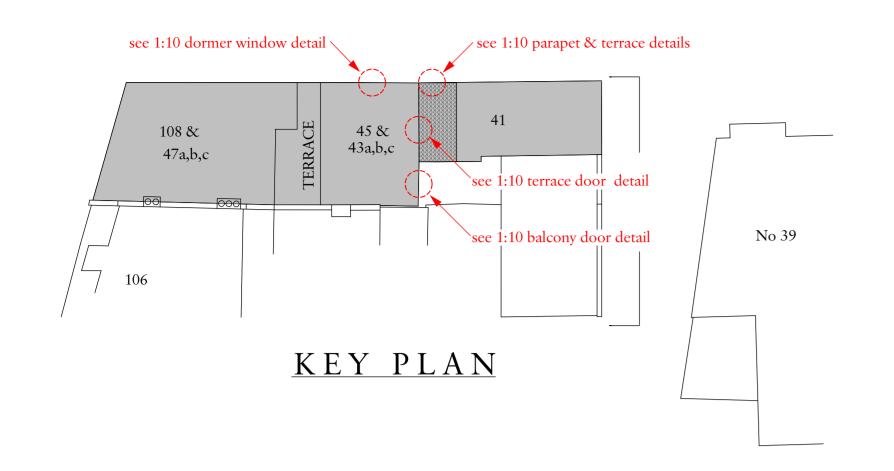

© Copyright - Charlton Brown Architects Ltd Important note

All dimensions in millimetres. Where dimensions are not given, drawings must not be scaled and the matter referred back to Charlton Brown Architects.

All dimensions and conditions are to be checked on site by the contractor prior to preparing drawings or commencing any work. The contractor is responsible for checking that there is no conflict between site dimensions and drawn dimensions.

In the event of any detail or dimensional conflict between Charlton Brown Architects drawings, the matter must be referred back to Charlton Brown Architects for clairfication







1:10 BALCONY DOOR PLAN - BLACK PAINTED STEEL BALUSTRADES



1:10 TERRACE DOOR ELEVATION - 43C WHITE PAINTED TIMBER DOORS TO MATCH EXISTING



1:10 TERRACE DOOR P