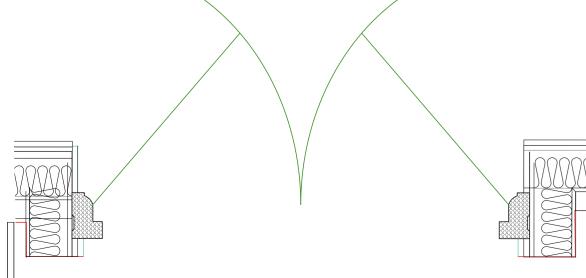

In the event of any detail or dimensional conflict between Charlton Brown Architects drawings, the matter must be referred back to Charlton Brown Architects for clairfication

1:10 BALCONY DOOR PLAN - BLACK PAINTED STEEL BALUSTRADES