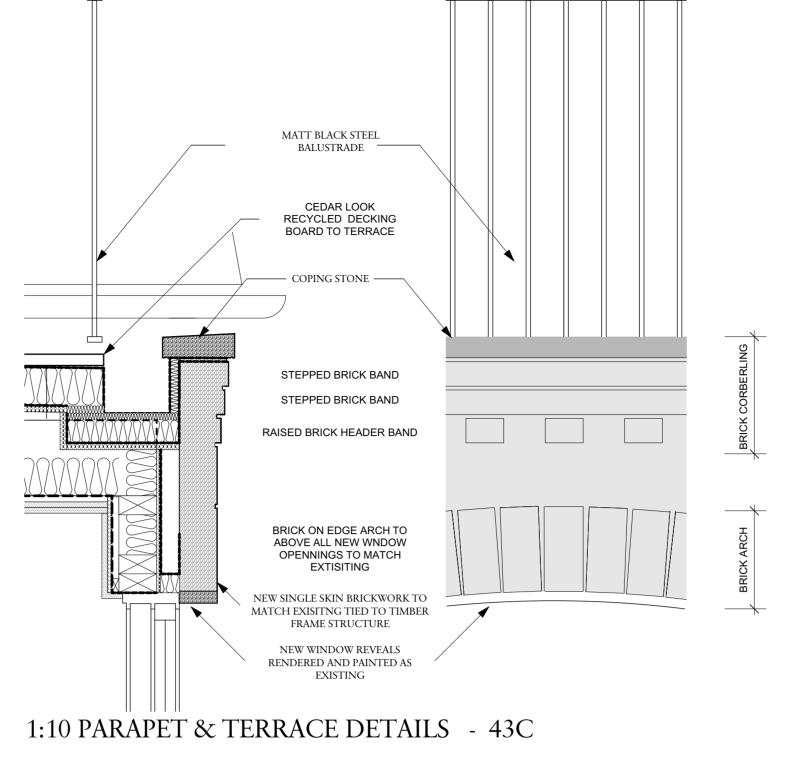

© Copyright - Charlton Brown Architects Ltd Important note

All dimensions in millimetres. Where dimensions are not given, drawings must not be scaled and the matter referred back to Charlton Brown Architects.

All dimensions and conditions are to be checked on site by the contractor prior to preparing drawings or commencing any work. The contractor is responsible for checking that there is no conflict between site dimensions and drawn dimensions.

In the event of any detail or dimensional conflict between Charlton Brown Architects drawings, the matter must be referred back to Charlton Brown Architects for clairfication







1:10 BALCONY DOOR PLAN - BLACK PAINTED STEEL BALUSTRADES



1:10 TERRACE DOOR ELEVATION - 43C WHITE PAINTED TIMBER DOORS TO MATCH EXISTING



1:10 TERRACE DOOR PLA