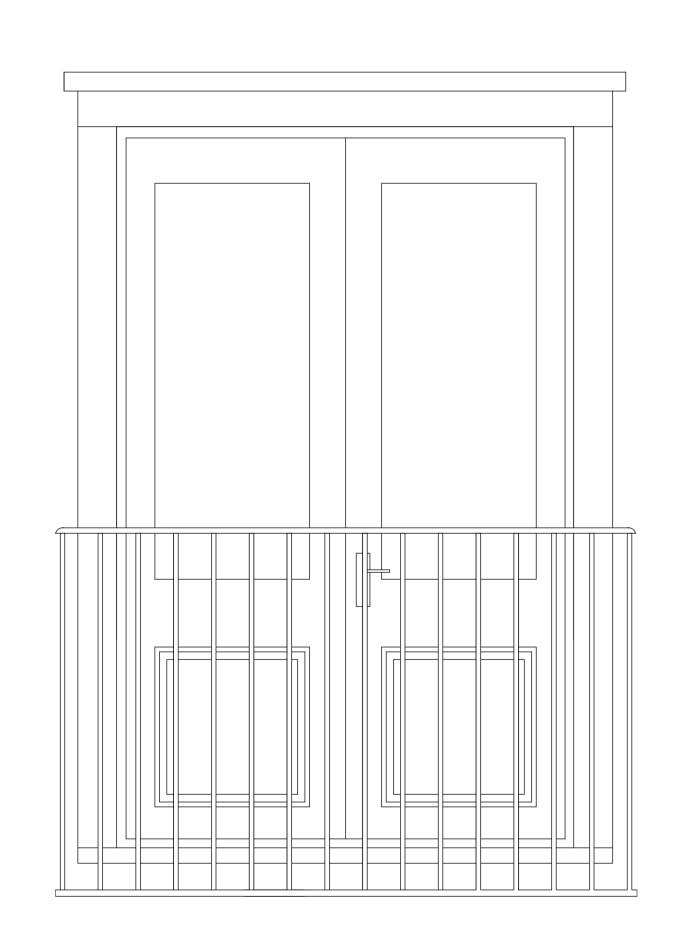

In the event of any detail or dimensional conflict between Charlton Brown Architects drawings, the matter must be referred back to Charlton Brown Architects for clairfication

1:10 BALCONY DOOR PLAN - BLACK PAINTED STEEL BALUSTRADES

1:10 TERRACE DOOR ELEVATION - 43C WHITE PAINTED TIMBER DOORS TO MATCH EXISTING

1:10 TERRACE DOOR PLAN

1:10 DOOR SECTION DETAIL 43C

1:10 SCALE BAR

1:10 DORMER PLAN DETAIL - 43C

2000mm

1:10 DORMER ELEVATION DETAIL - 43C Charlton Brown Architecture & Interiors