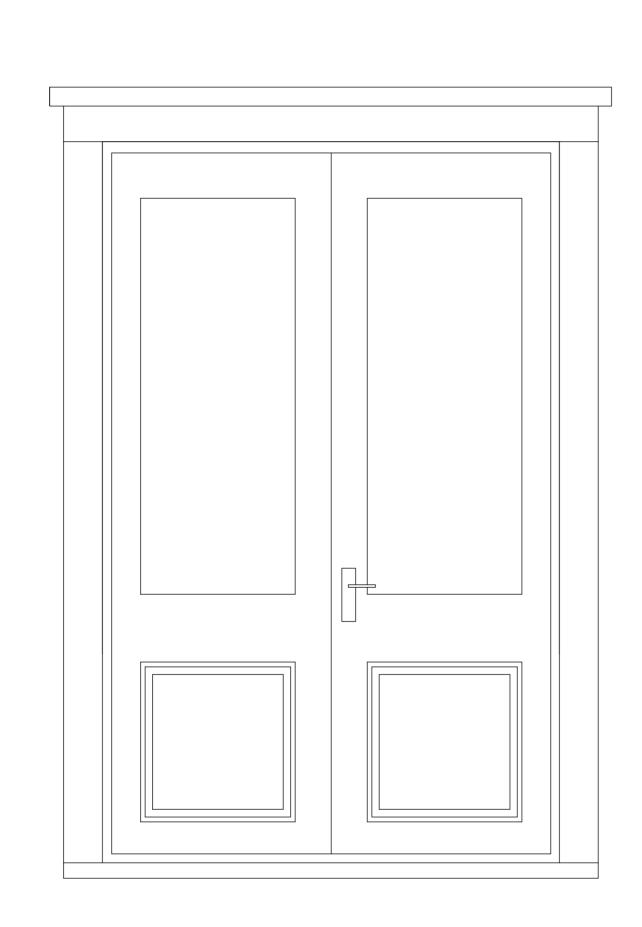

1:10 TERRACE DOOR ELEVATION - 43C WHITE PAINTED TIMBER DOORS TO MATCH EXISTING

1:10 TERRACE DOOR PLAN

1:10 DOOR SECTION DETAIL 43C

1:10 SCALE BAR

1:10 DORMER PLAN DETAIL - 43C

2000mm

1:10 DORMER ELEVATION DETAIL - 43C Charlton Brown Architecture & Interiors