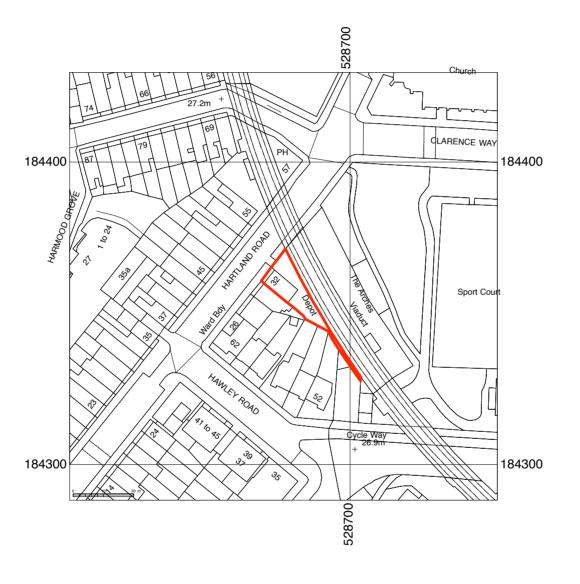

SCALE BAR

10 20 30 40 50m

Indicates site boundary

14/01/2021 Issued for Planning

All dimensions to be checked on site prior to construction or fabrication of any element. Any discrepencies between figure dimensions reported to Architect for clarrification prior to commencing work.

Job Hartland Road

Address
32 Hartland Road NW1 8DD

Status Planning

Drawing title
Location Plan

Scale 1:1250 @A3

155\_0000

+44 (0) 20 8826 1486 Suite 409, Ashley House, 235-239 High Road, London. N22 8HF