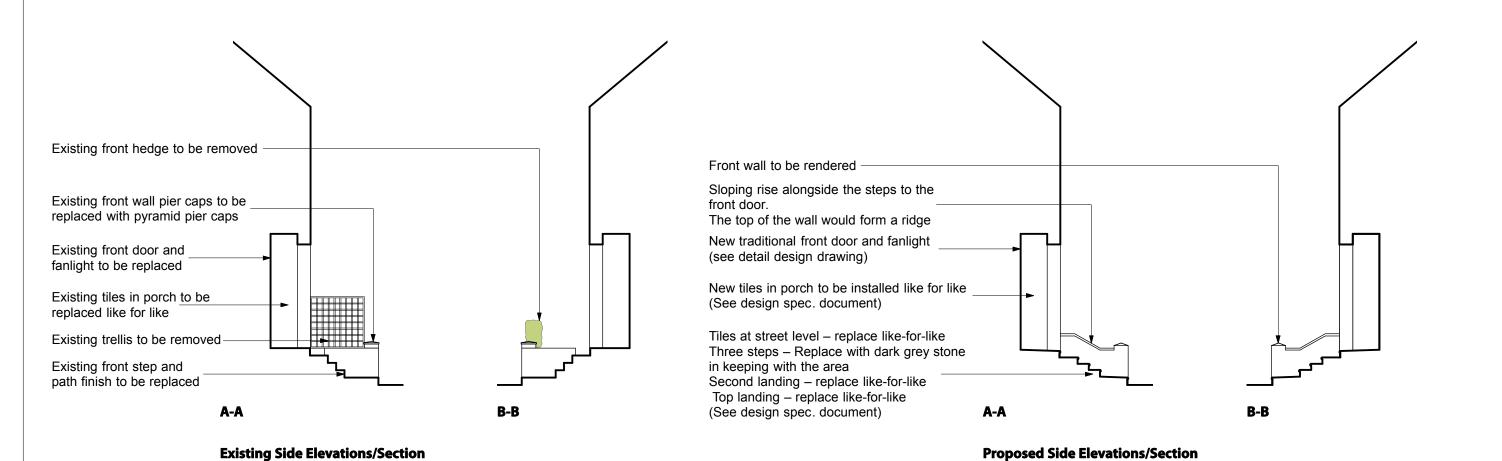

Ш

Ü

0

Ш

**DRAWING NOTES REVISION REGISTER GENERAL NOTES** 5 Bisham Gardens, London. N6 6DJ REV DATE NOTES Do not scale from this drawing - Unless for Local Authority Planning Purposes. All dimensions to be checked on site. Existing & Proposed Side Elevation/Section Structural elements shown are for reference only and Structural Engineers drawings/information must be used and takes precedence over this drawing. DATE **SCALE** If in doubt check ahead of proceeding. 08.12.20 1:100@A3 George Evennett Limited is Incorporated in England and Wales. No: 09539825 Registered office: 158 Buckingham Palace Road, London, SW1W 9TR JOB No. DRWG. No. REVISION **Copyright of George Evennett Limited** 3138 Ex/P06 A