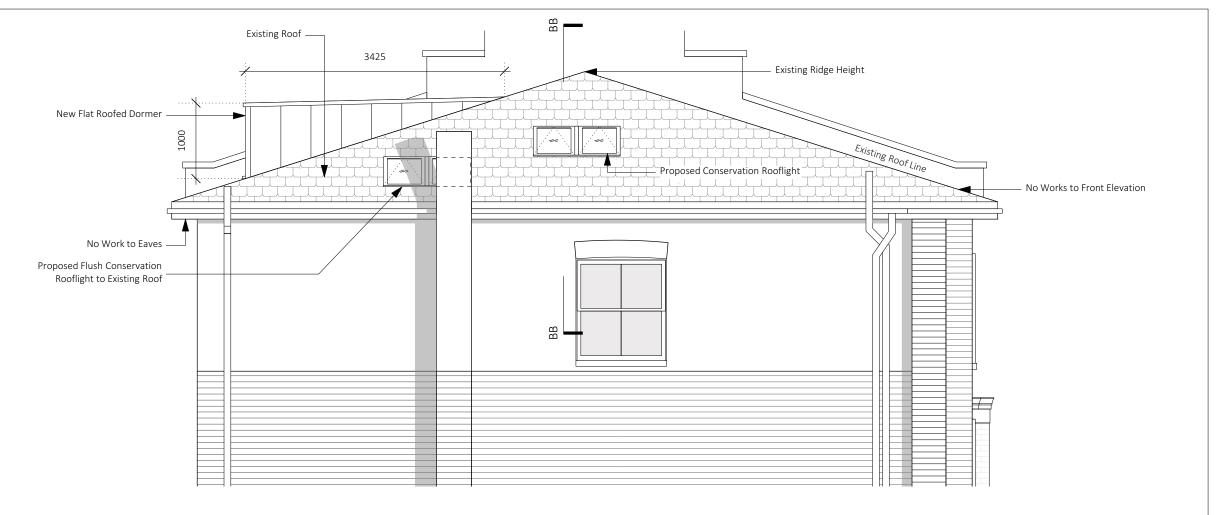

### nicholas lee architects ltd

Proposed - Section BB

### 69 St. Augustine's Rd, NW1

| Job No.        | Sheet Title                                         |
|----------------|-----------------------------------------------------|
| 1268           | Proposed - Section BB                               |
| Stage          | Scale                                               |
| Planning       | 1:50 @ A3                                           |
| Drawn By       | Date                                                |
| JT             | 06.01.2021                                          |
| Reviewed By NL | CAD File Name<br>1268 - 69 St.Augustines Road-01-AS |