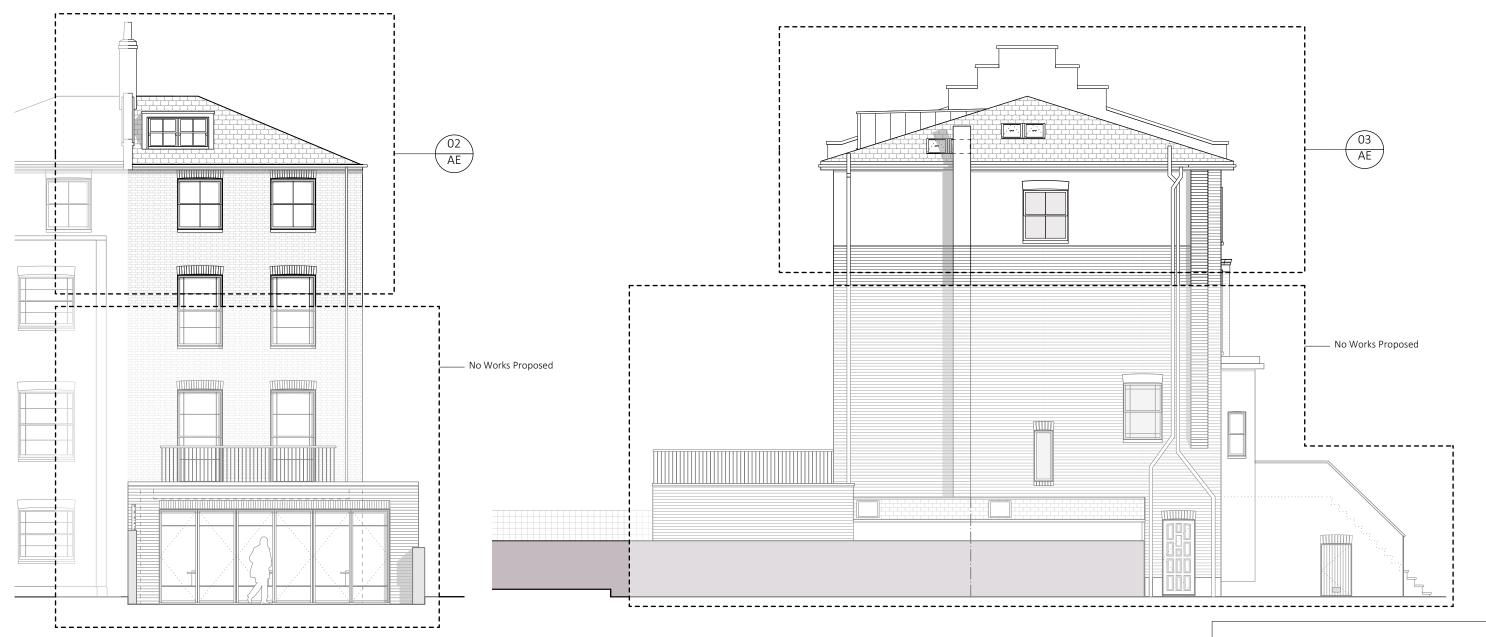

### 69 St. Augustine's Rd, NW1

| Job No.        | Sheet Title                                         |  |  |
|----------------|-----------------------------------------------------|--|--|
| 1268           | Proposed - Side Elevation & Section AA              |  |  |
| Stage          | Scale                                               |  |  |
| Planning       | 1:50 @ A3                                           |  |  |
| Drawn By       | Date                                                |  |  |
| JT             | 23.11.2020                                          |  |  |
| Reviewed By NL | CAD File Name<br>1268 - 69 St.Augustines Road-03-AE |  |  |