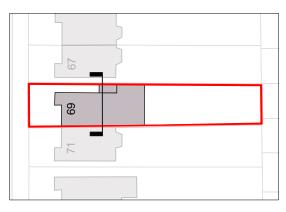

## 69 St. Augustine's Rd, NW1

| JOD NO.        | Sheet little                                        |
|----------------|-----------------------------------------------------|
| 1268           | Proposed - Rear & Side Elevation                    |
| Stage          | Scale                                               |
| Planning       | 1:100 @ A3                                          |
| Drawn By       | Date                                                |
| JT             | 23.11.2020                                          |
| Reviewed By NL | CAD File Name<br>1268 - 69 St.Augustines Road-01-AE |
|                | ŭ .                                                 |

## 69 St. Augustine's Rd, NW1

| Job No. 1268   | Proposed - Front & Rear Elevation                   |
|----------------|-----------------------------------------------------|
| Stage Planning | Scale 1:50 @ A3                                     |
| Drawn By JT    | Date 23.11.2020                                     |
| Reviewed By NL | CAD File Name<br>1268 - 69 St.Augustines Road-02-AE |