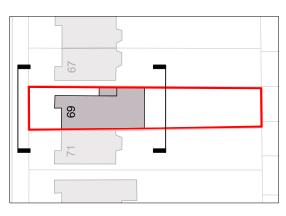

## 69 St. Augustine's Rd, NW1

| JOD NO.        | Sheet little                                        |
|----------------|-----------------------------------------------------|
| 1268           | Proposed - Rear & Side Elevation                    |
| Stage          | Scale                                               |
| Planning       | 1:100 @ A3                                          |
| Drawn By       | Date                                                |
| JT             | 23.11.2020                                          |
| Reviewed By NL | CAD File Name<br>1268 - 69 St.Augustines Road-01-AE |
|                | ŭ .                                                 |

## 69 St. Augustine's Rd, NW1

| Job No. 1268   | Proposed - Front & Rear Elevation                   |
|----------------|-----------------------------------------------------|
| Stage Planning | Scale 1:50 @ A3                                     |
| Drawn By JT    | Date 23.11.2020                                     |
| Reviewed By NL | CAD File Name<br>1268 - 69 St.Augustines Road-02-AE |