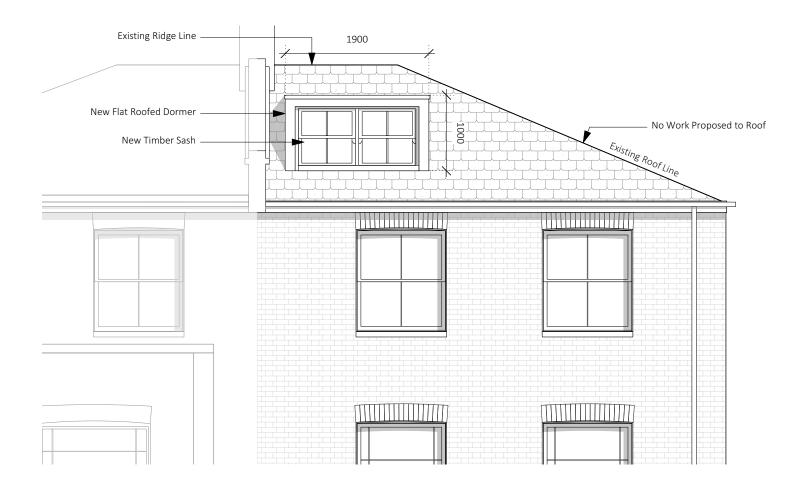

Proposed - Rear Elevation

Proposed - Side Elevation

# PLANNING

ject Title

## 69 St. Augustine's Rd, NW1

| JOD NO.        | Sheet little                                        |
|----------------|-----------------------------------------------------|
| 1268           | Proposed - Rear & Side Elevation                    |
| Stage          | Scale                                               |
| Planning       | 1:100 @ A3                                          |
| Drawn By       | Date                                                |
| JT             | 23.11.2020                                          |
| Reviewed By NL | CAD File Name<br>1268 - 69 St.Augustines Road-01-AE |
|                | ŭ .                                                 |

## nicholas lee architects ltd



Proposed - Rear Elevation



Proposed - Front Elevation





#### Notes

Do not scale from drawings

Errors to be reported immediately to the Architect.

To be read in conjunction with all relevant Architects, Services and Structural Engineers drawings.

All existing site, tree and building information has been compiled from different sources.

All dimensions to be checked on site.

#### Revisions

| P1 | Planning Revision | JT | NL | 11.01.21 |
|----|-------------------|----|----|----------|
|    |                   |    |    |          |

## **PLANNING**

Project Title

## 69 St. Augustine's Rd, NW1

| Job No. 1268   | Proposed - Front & Rear Elevation                   |
|----------------|-----------------------------------------------------|
| Stage Planning | Scale 1:50 @ A3