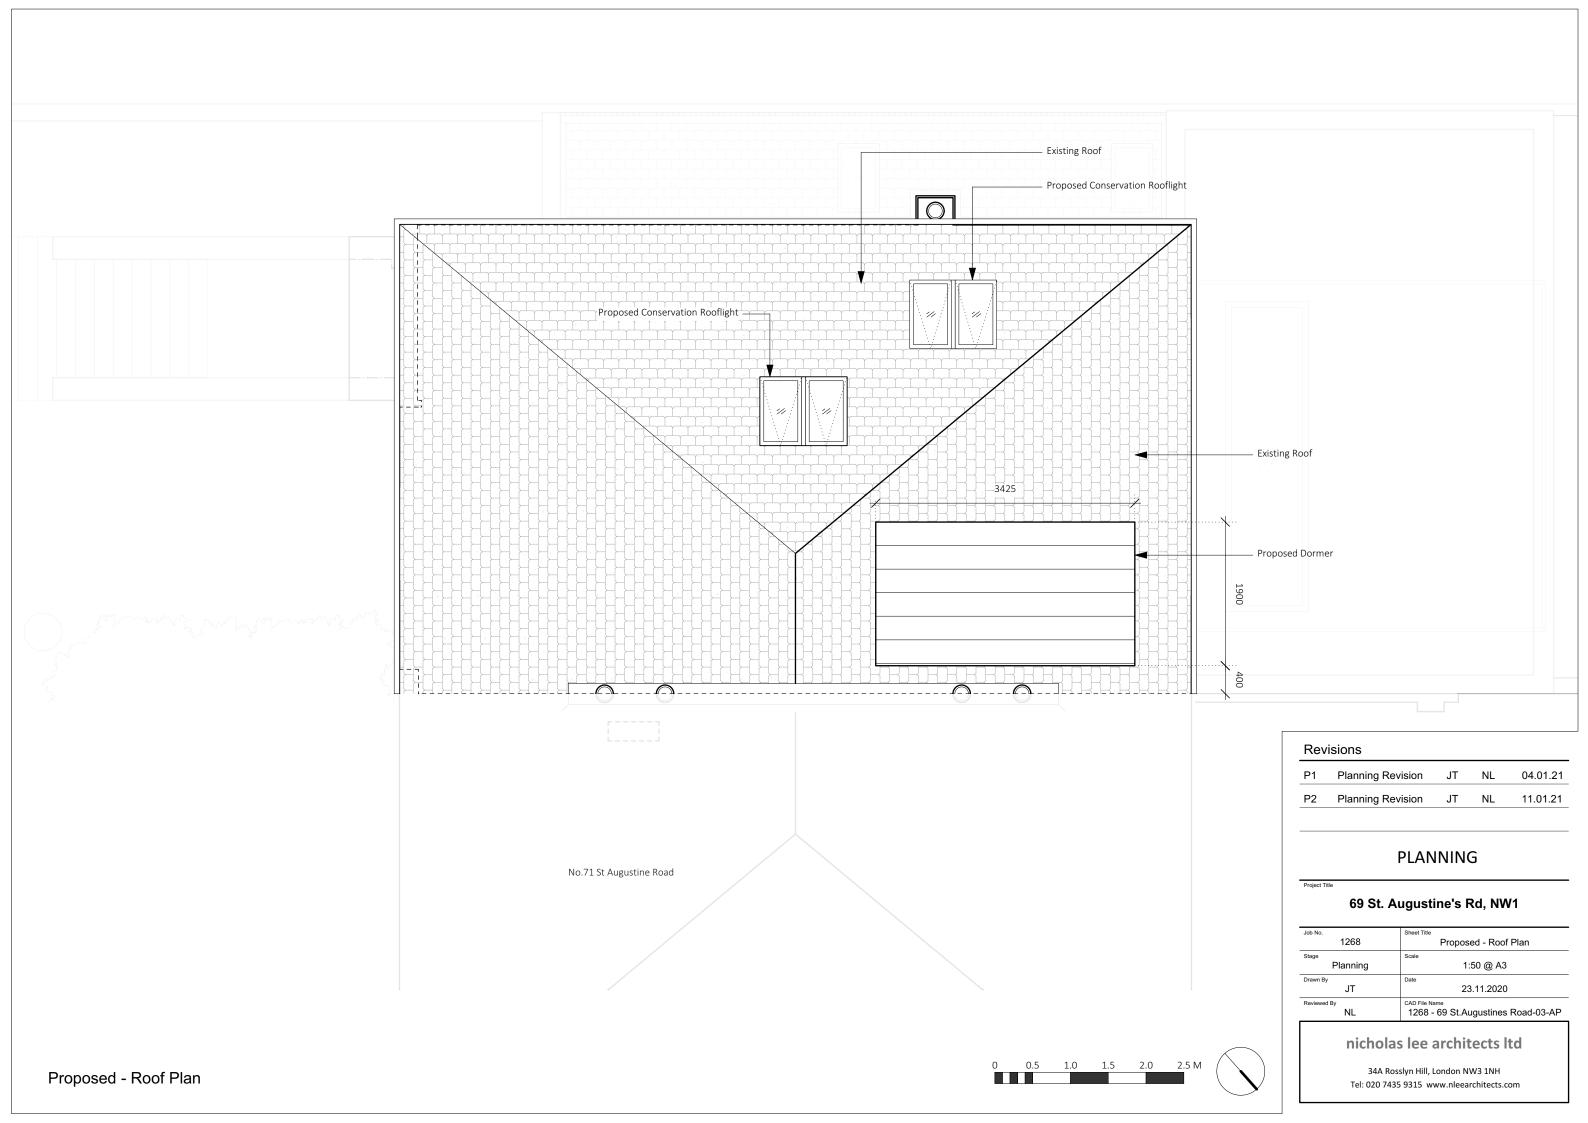

## 69 St. Augustine's Rd, NW1

| Job No. 1268   | Proposed - Front & Rear Elevation                   |
|----------------|-----------------------------------------------------|
| Stage Planning | Scale 1:50 @ A3                                     |
| Drawn By JT    | Date 23.11.2020                                     |
| Reviewed By NL | CAD File Name<br>1268 - 69 St.Augustines Road-02-AE |