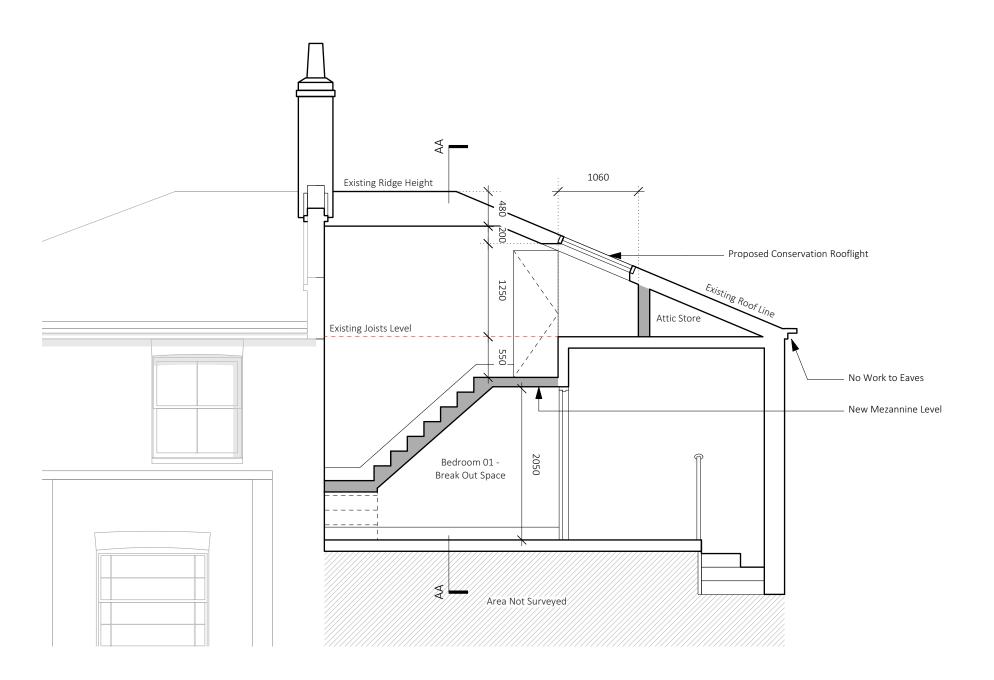

## Proposed - Side Elevation

Proposed - Section AA

#### Notes

Do not scale from drawings

Errors to be reported immediately to the Architect.

To be read in conjunction with all relevant Architects, Services and Structural Engineers drawings.

All existing site, tree and building information has been compiled from different sources.

All dimensions to be checked on site.

#### Revisions

| P1 | Planning Revision | JT | NL | 06.01.21 |
|----|-------------------|----|----|----------|
| P2 | Planning Revision | JT | NL | 11.01.21 |

## **PLANNING**

Project Title

### 69 St. Augustine's Rd, NW1

| Job No.        | Sheet Title                                         |  |  |
|----------------|-----------------------------------------------------|--|--|
| 1268           | Proposed - Side Elevation & Section AA              |  |  |
| Stage          | Scale                                               |  |  |
| Planning       | 1:50 @ A3                                           |  |  |
| Drawn By       | Date                                                |  |  |
| JT             | 23.11.2020                                          |  |  |
| Reviewed By NL | CAD File Name<br>1268 - 69 St.Augustines Road-03-AE |  |  |