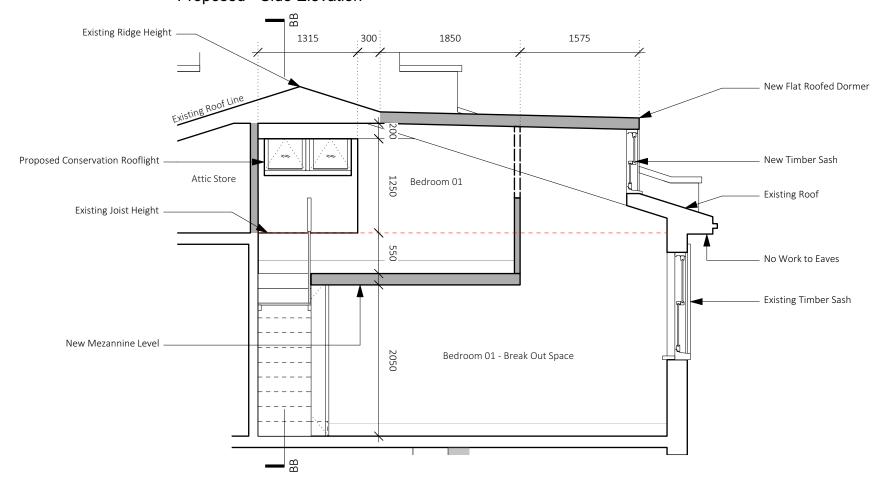

### nicholas lee architects ltd

Proposed - Section BB

#### Notes

Do not scale from drawings

Errors to be reported immediately to the Architect.

To be read in conjunction with all relevant Architects, Services and Structural Engineers drawings.

All existing site, tree and building information has been compiled from different sources.

All dimensions to be checked on site.

#### Revisions

| P1 | Planning Revision | JT | NL | 11.01.21 |
|----|-------------------|----|----|----------|
|    |                   |    |    |          |

## **PLANNING**

Project Title

### 69 St. Augustine's Rd, NW1

| Job No.        | Sheet Title                                         |
|----------------|-----------------------------------------------------|
| 1268           | Proposed - Section BB                               |
| Stage          | Scale                                               |
| Planning       | 1:50 @ A3                                           |
| Drawn By       | Date                                                |
| JT             | 06.01.2021                                          |
| Reviewed By NL | CAD File Name<br>1268 - 69 St.Augustines Road-01-AS |

### nicholas lee architects ltd