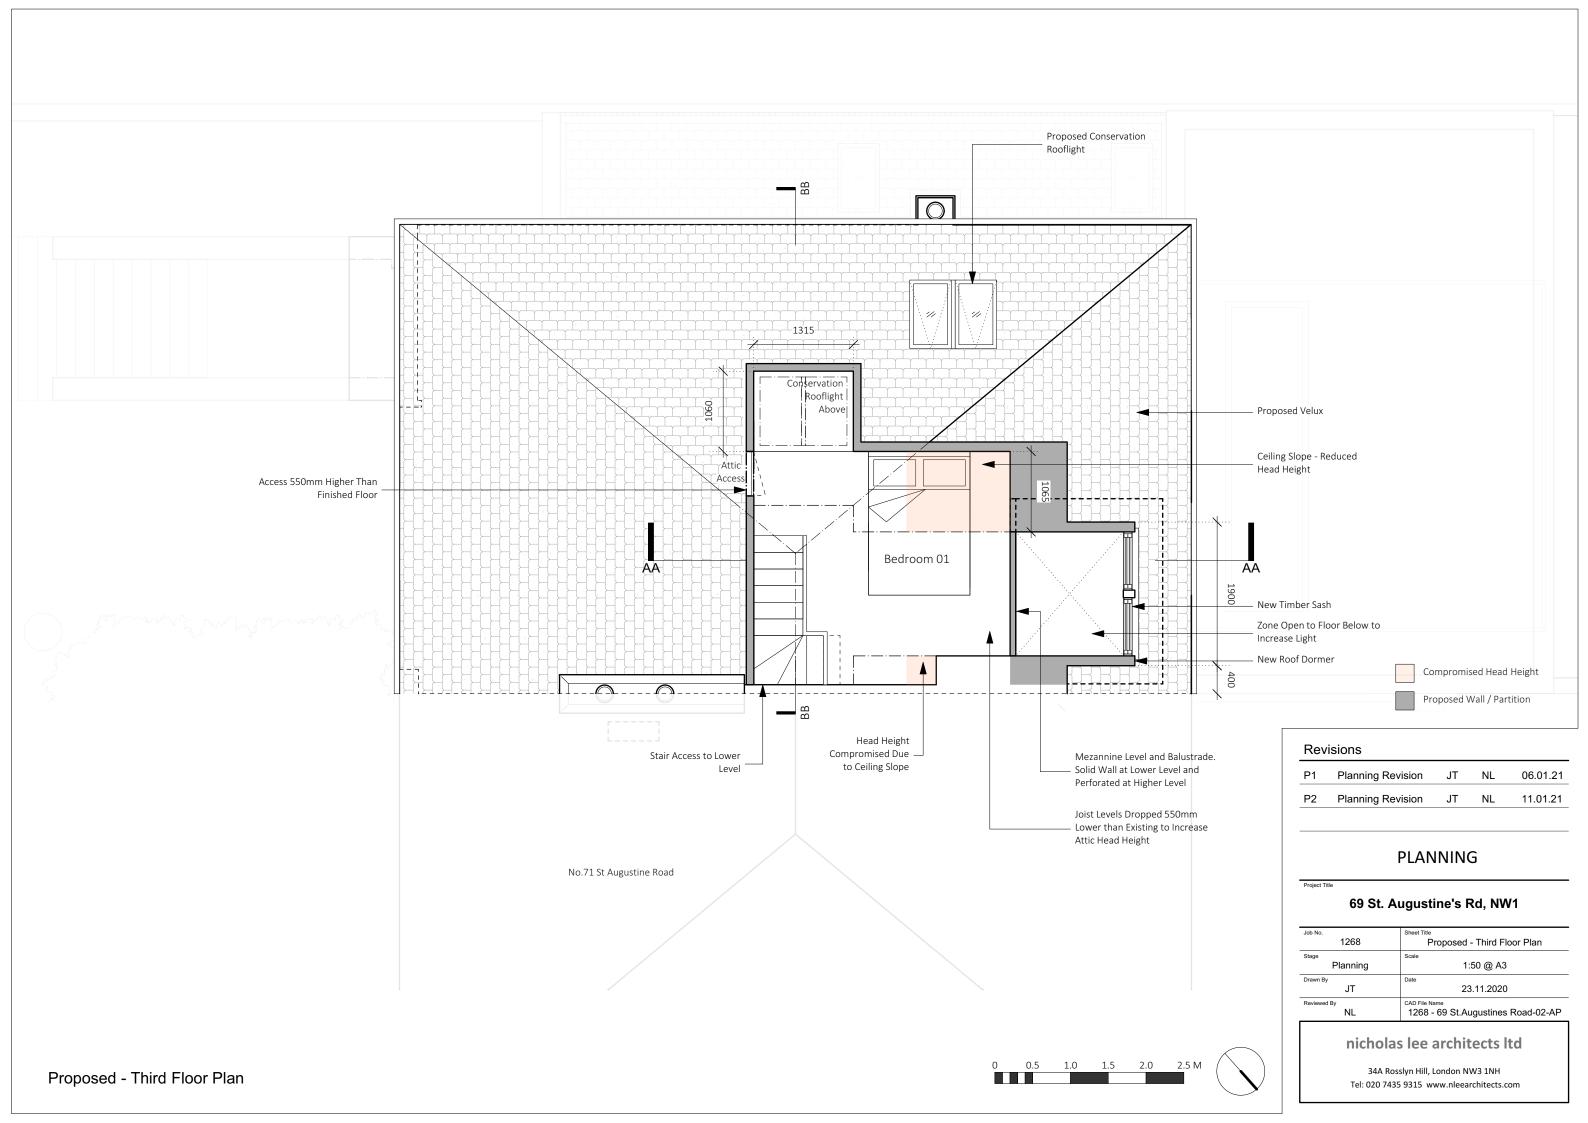

## 69 St. Augustine's Rd, NW1

| JOD NO.        | Sheet little                                        |
|----------------|-----------------------------------------------------|
| 1268           | Proposed - Rear & Side Elevation                    |
| Stage          | Scale                                               |
| Planning       | 1:100 @ A3                                          |
| Drawn By       | Date                                                |
| JT             | 23.11.2020                                          |
| Reviewed By NL | CAD File Name<br>1268 - 69 St.Augustines Road-01-AE |
|                | ŭ .                                                 |