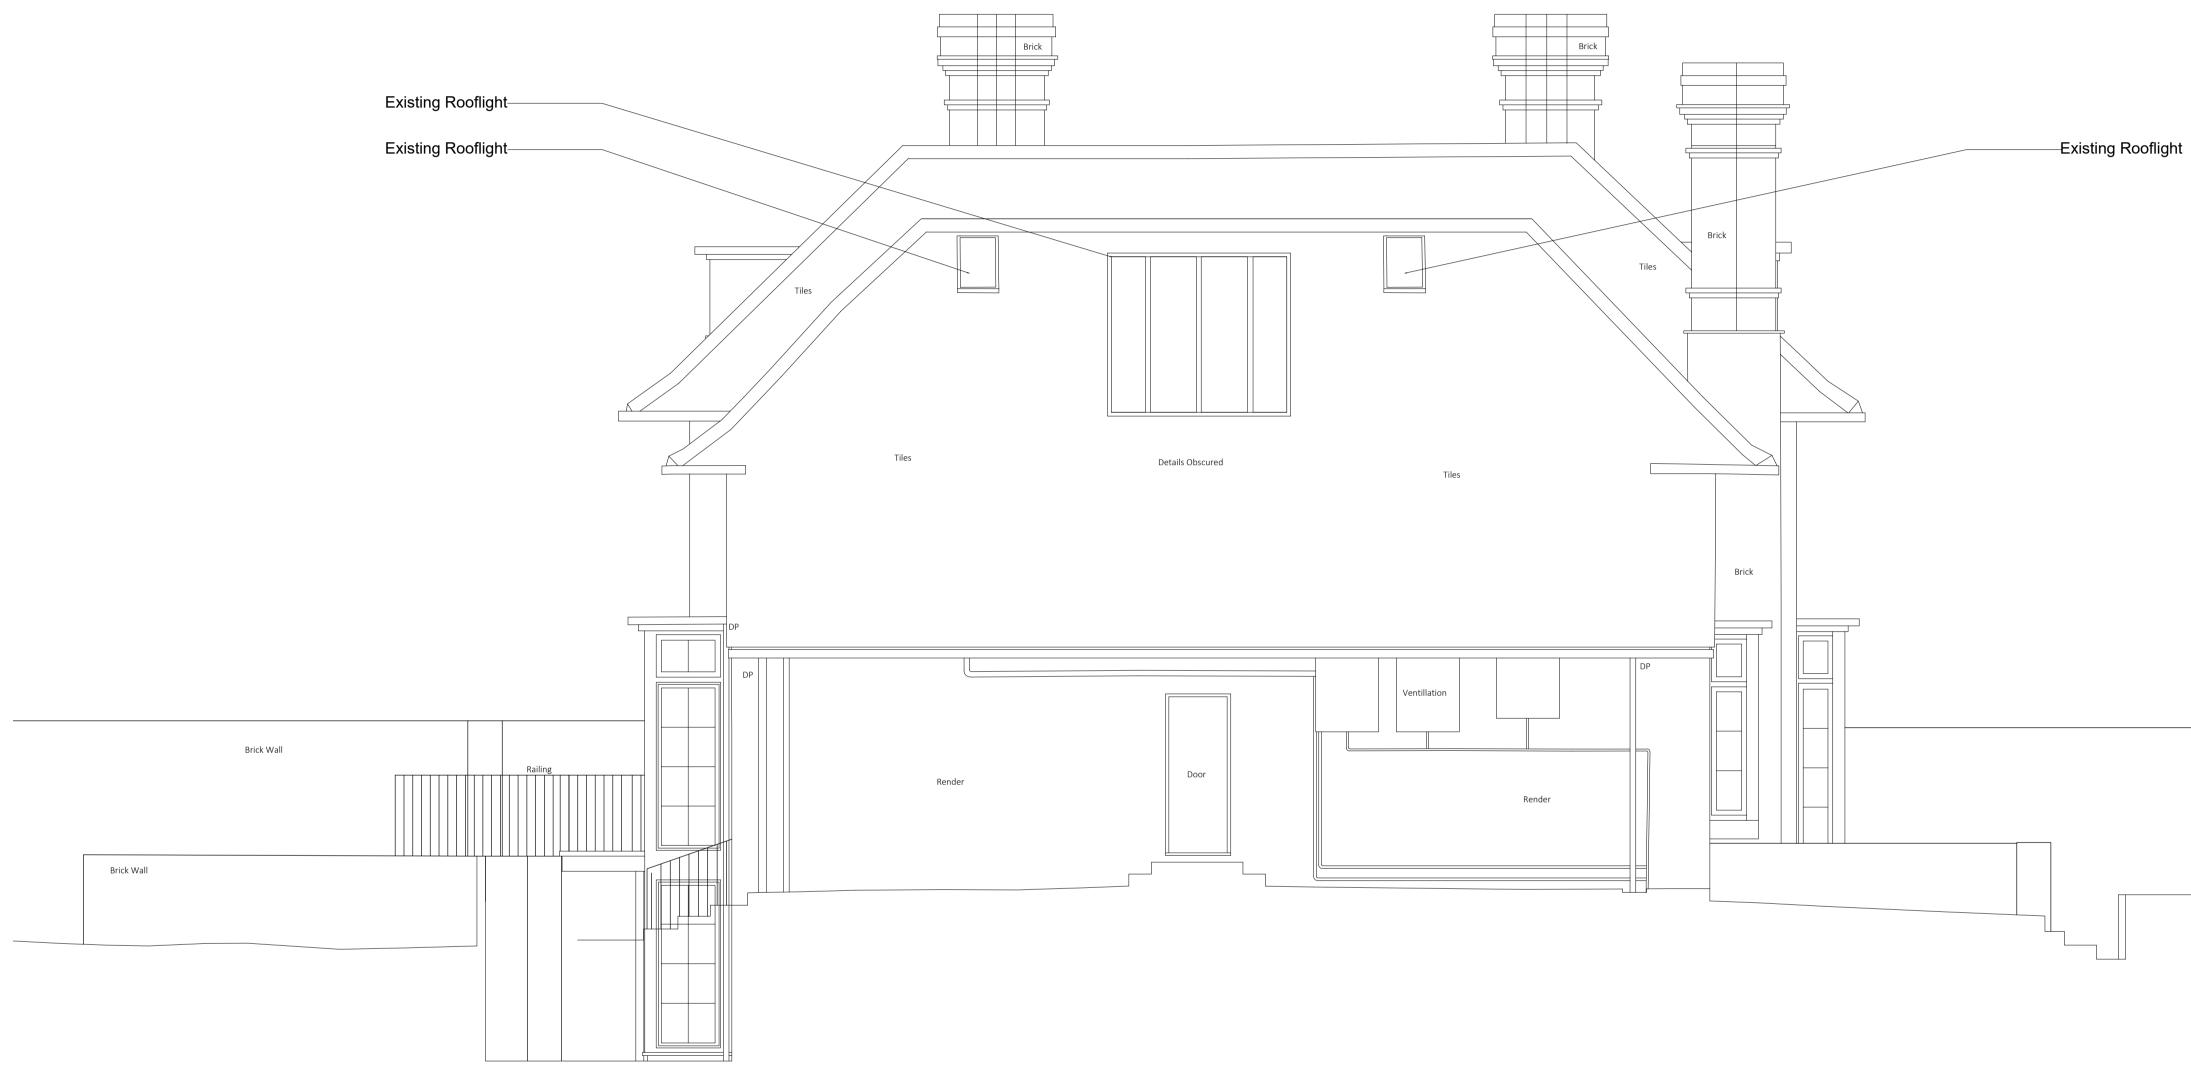

Datum=120.00m

Elevation 2-2

| 0 | 1 |  | 5m |
|---|---|--|----|
|   |   |  |    |

| a<br>rev<br>stage<br>PLANNING | 2021.0<br>date | )1.13                | description<br>drawing title | ng rooflights added to drawing                                                                                             | RS<br>revised by        | audited by suitability code ###                                                                     |
|-------------------------------|----------------|----------------------|------------------------------|----------------------------------------------------------------------------------------------------------------------------|-------------------------|-----------------------------------------------------------------------------------------------------|
|                               |                | LIPT<br>PLAN<br>ARCI |                              | CONTRACTORS ARE NOT TO SCALE D<br>Seatem House<br>39 Morelands St<br>London<br>EC1V 8BB<br>client<br>Mr & Mrs M Walkingtor | E r<br>W                | T +44 (0)20 7288 1333<br>F +44 (0)20 7288 0333<br>nail@lparchitects.co.uk<br>www.lparchitects.co.uk |
|                               |                |                      | WING IS COPYRIGHT            |                                                                                                                            |                         |                                                                                                     |
| scale<br>1:50@A1<br>1:100@A3  | drawn by<br>GB | audited<br><b>RS</b> |                              | ginator zone level type<br>PA - ZZ - XX - DR                                                                               | role dwg r<br>- A - 300 |                                                                                                     |