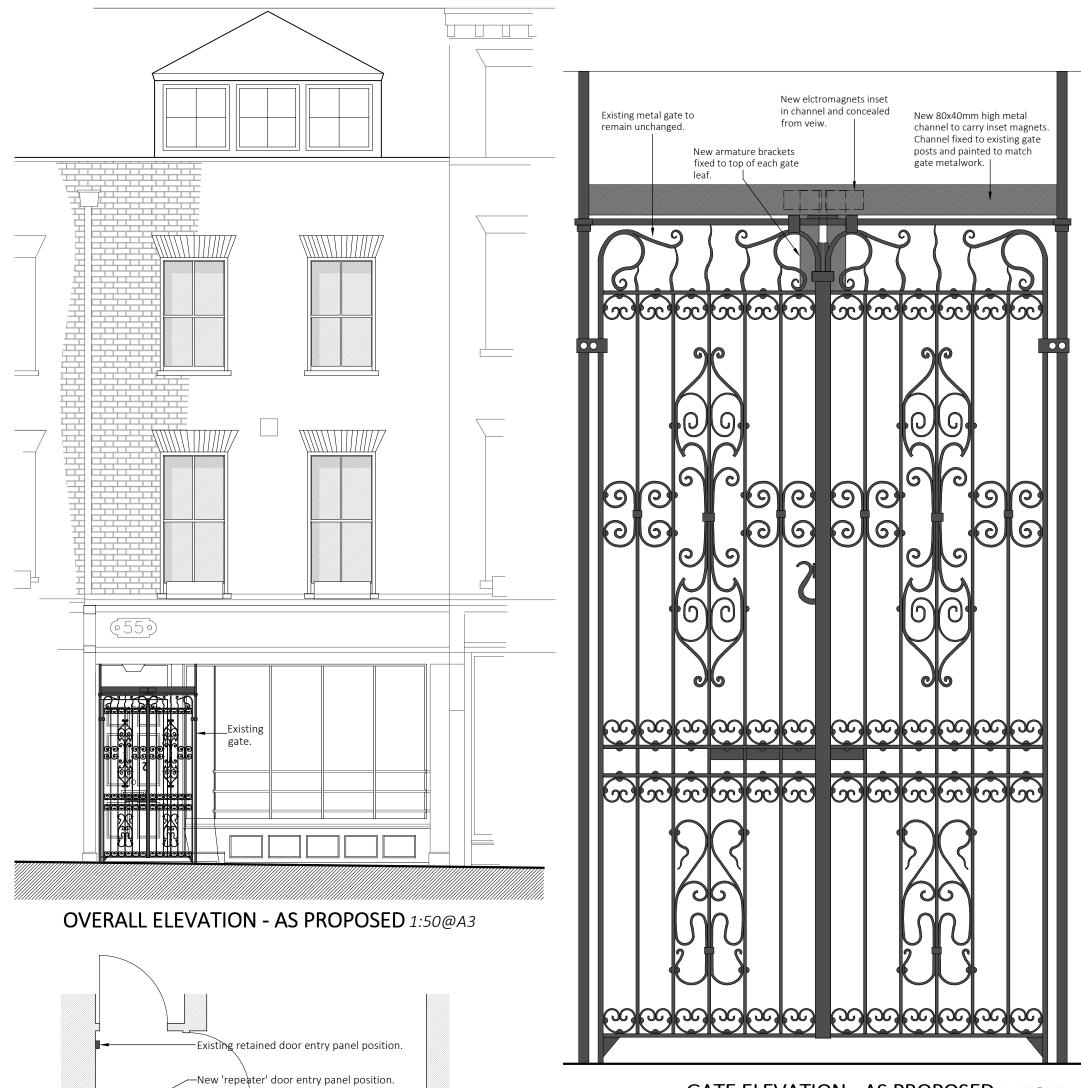

e referent mendatively to resonand Tee. Alwave photode to read in conjunction with all other contract documents and specifications and all events and the read in conjunction with all other contract documents and specifications and all photogenergy and an experimental systems and the specification of the sources photogenergy and an experimental systems and the specification of the sources experimental comprise the specification of the conjunction of information. The electronic resonance and the specification of the conjunction of information and the electronic comprise the specification of advances of a specification of the sources of the specification of the specification of the specification of the transformation of the specification of the transformation of the specification of the spe



## GATE ELEVATION - AS PROPOSED 1:10@A3





## PARTIAL PLAN - AS PROPOSED 1:50@A3