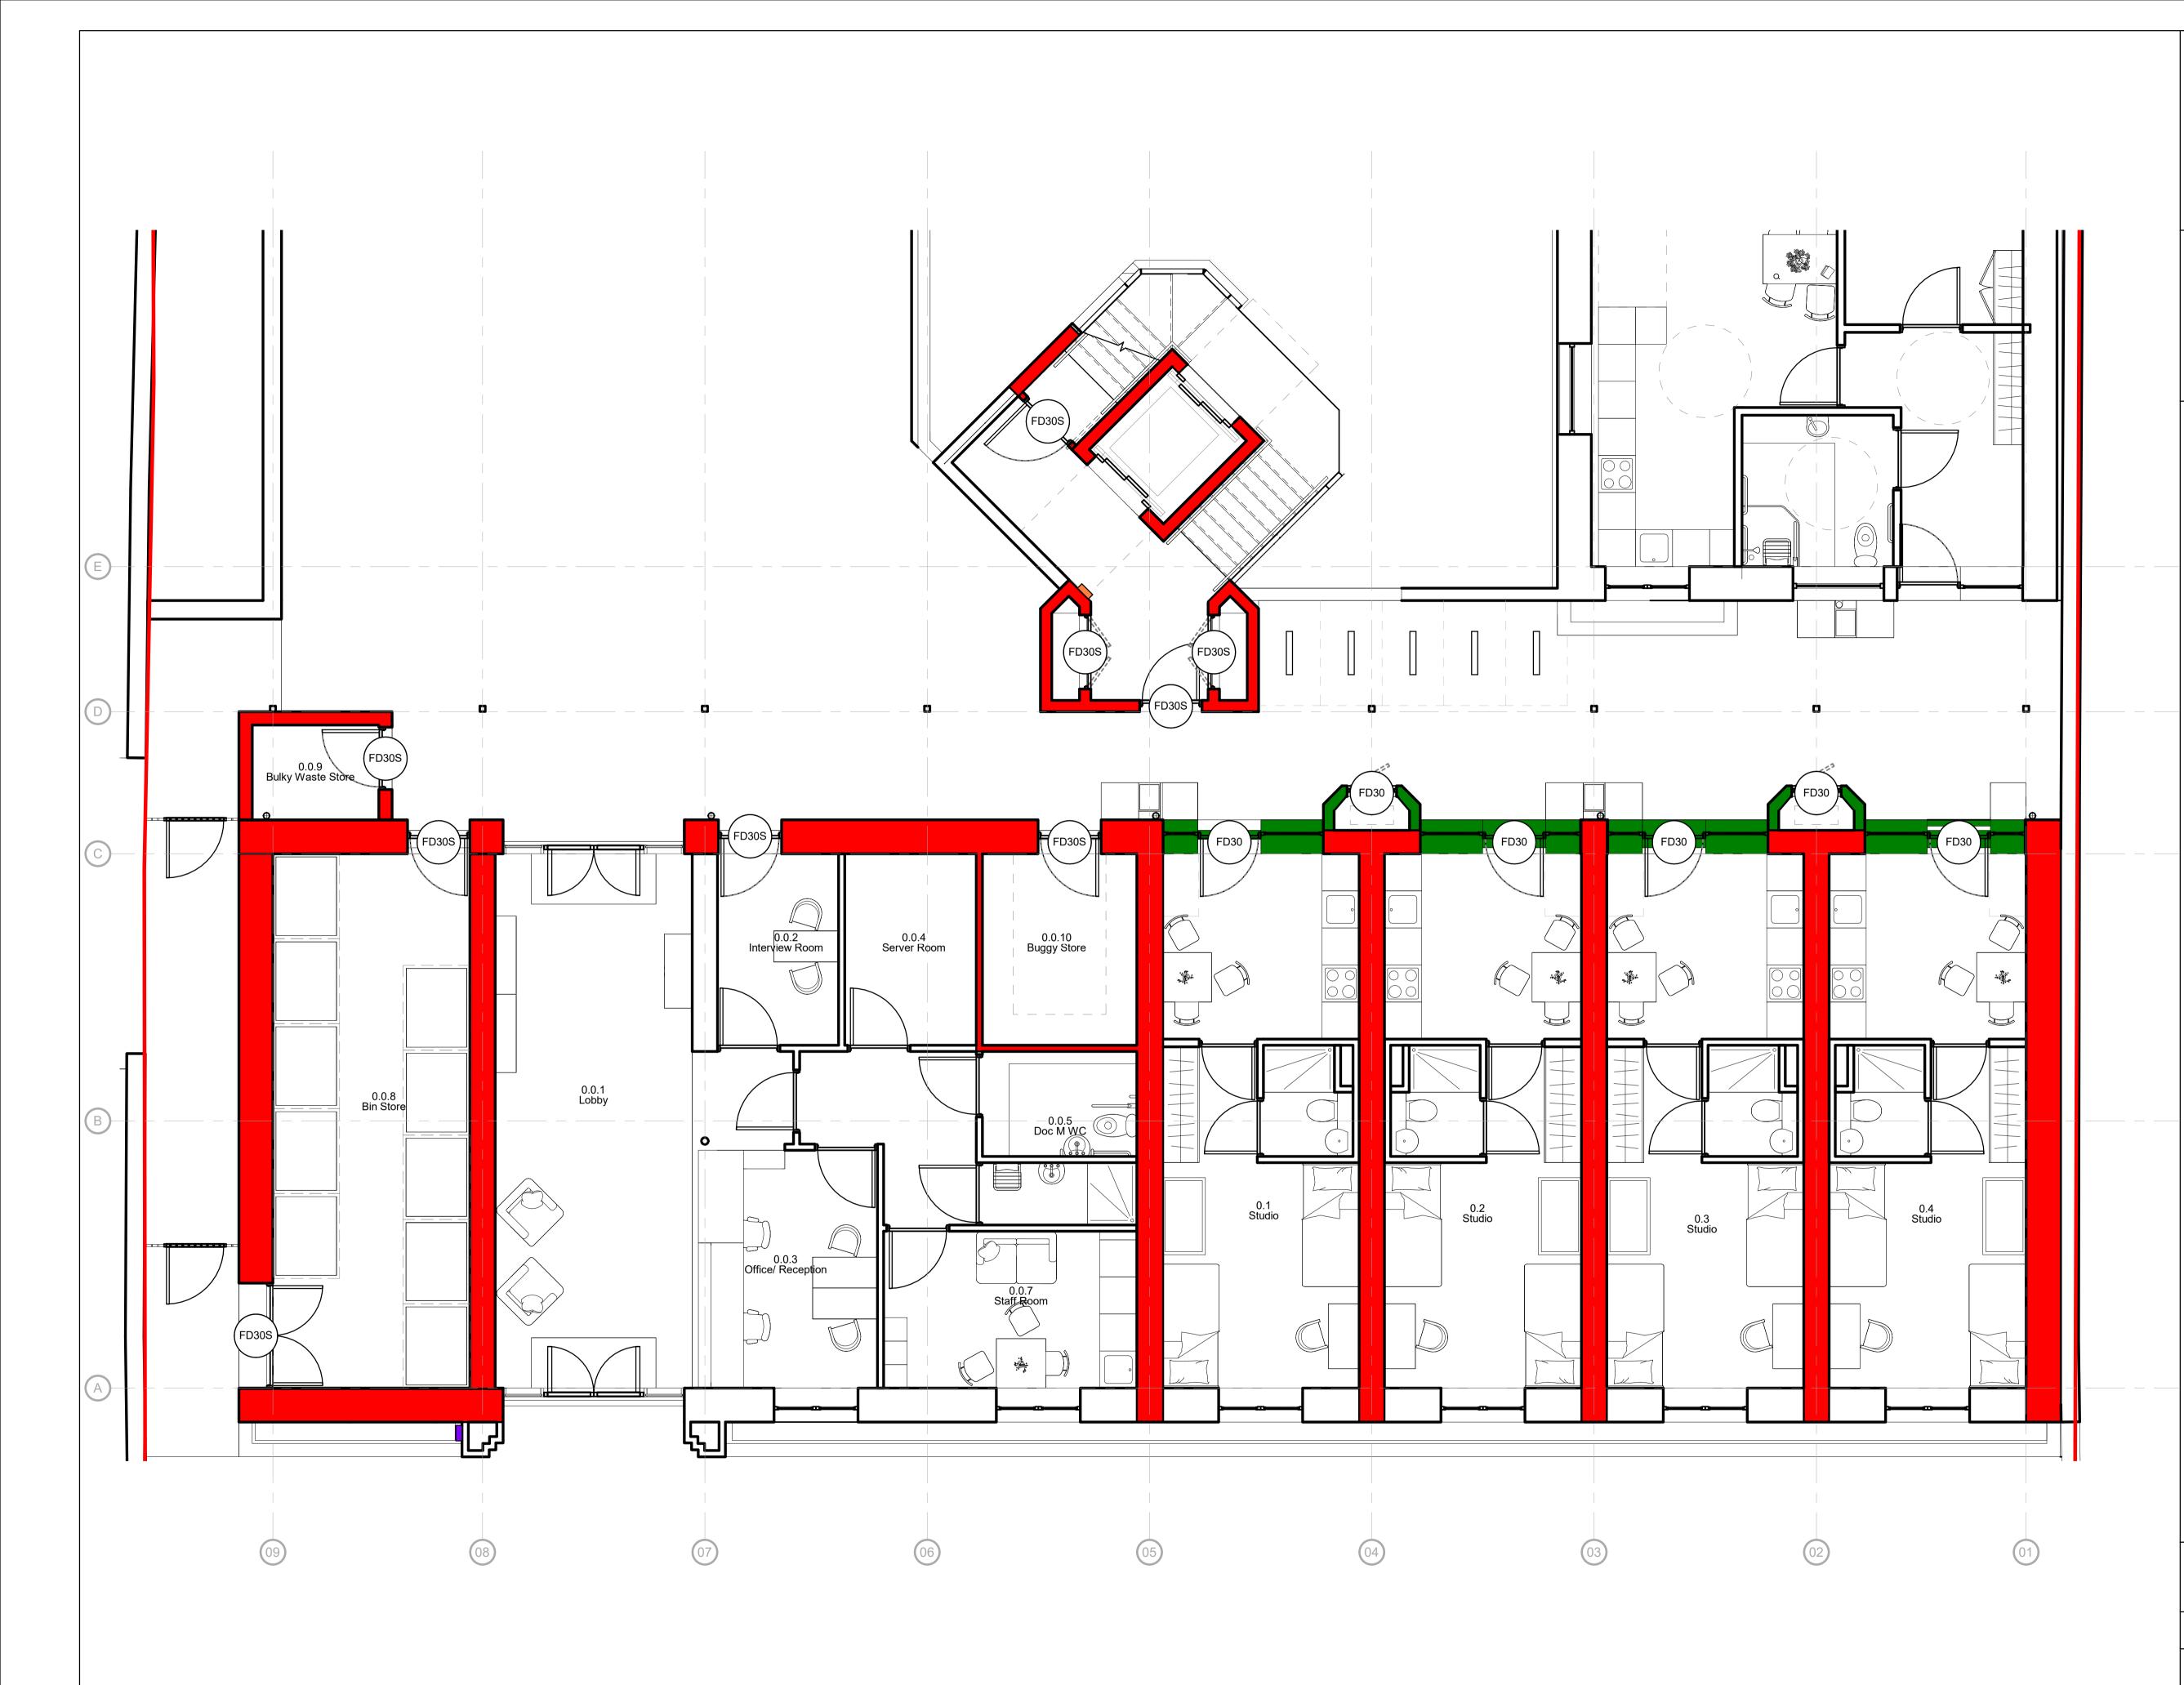

| 0 5m<br>0.5m 1m 2m 3m                                                                                                                                                                                                                             |
|---------------------------------------------------------------------------------------------------------------------------------------------------------------------------------------------------------------------------------------------------|
|                                                                                                                                                                                                                                                   |
| Drawing Notes:                                                                                                                                                                                                                                    |
| KEY:<br>Site Boundary                                                                                                                                                                                                                             |
| FD 00S Door Fire Rating Tags                                                                                                                                                                                                                      |
| 60mins Fire Resistance                                                                                                                                                                                                                            |
| 30mins Fire Resistance                                                                                                                                                                                                                            |
| Dry Riser Inlet                                                                                                                                                                                                                                   |
| Dry Riser Outlet                                                                                                                                                                                                                                  |
| <ul> <li>NOTES:</li> <li>All structure 60mins Fire Resistance</li> <li>30 mins Fire Resistance to deck access</li> <li>All parts of building sprinklered to BS9251</li> <li>Building covered by L1 Fire Alarm System to BS 5839 Part 1</li> </ul> |
| <ul> <li>Read in conjuction with BWC's Camden Road - Fire<br/>Safety Overview - v5 - 101120, dated 10/11/20</li> <li>Drawing produced by RCKa based on fire strategy<br/>developed by BWC</li> </ul>                                              |
|                                                                                                                                                                                                                                                   |
| 29-31 Cowper St<br>London<br>EC2A 4AT<br>T +44 (0) 20 7831 7002<br>W www.rcka.co.uk                                                                                                                                                               |
| job title<br>Camden Road Hostel                                                                                                                                                                                                                   |
| drawing title/location<br>Fire Strategy Level 00                                                                                                                                                                                                  |
| scale As indicated @ A1                                                                                                                                                                                                                           |
| suitability status description<br>S2 Issued for Information                                                                                                                                                                                       |
| project originator zone level type role dwg no revision<br>1931 - RCK - ZZ - 00 - DR - A - 90101 P02                                                                                                                                              |