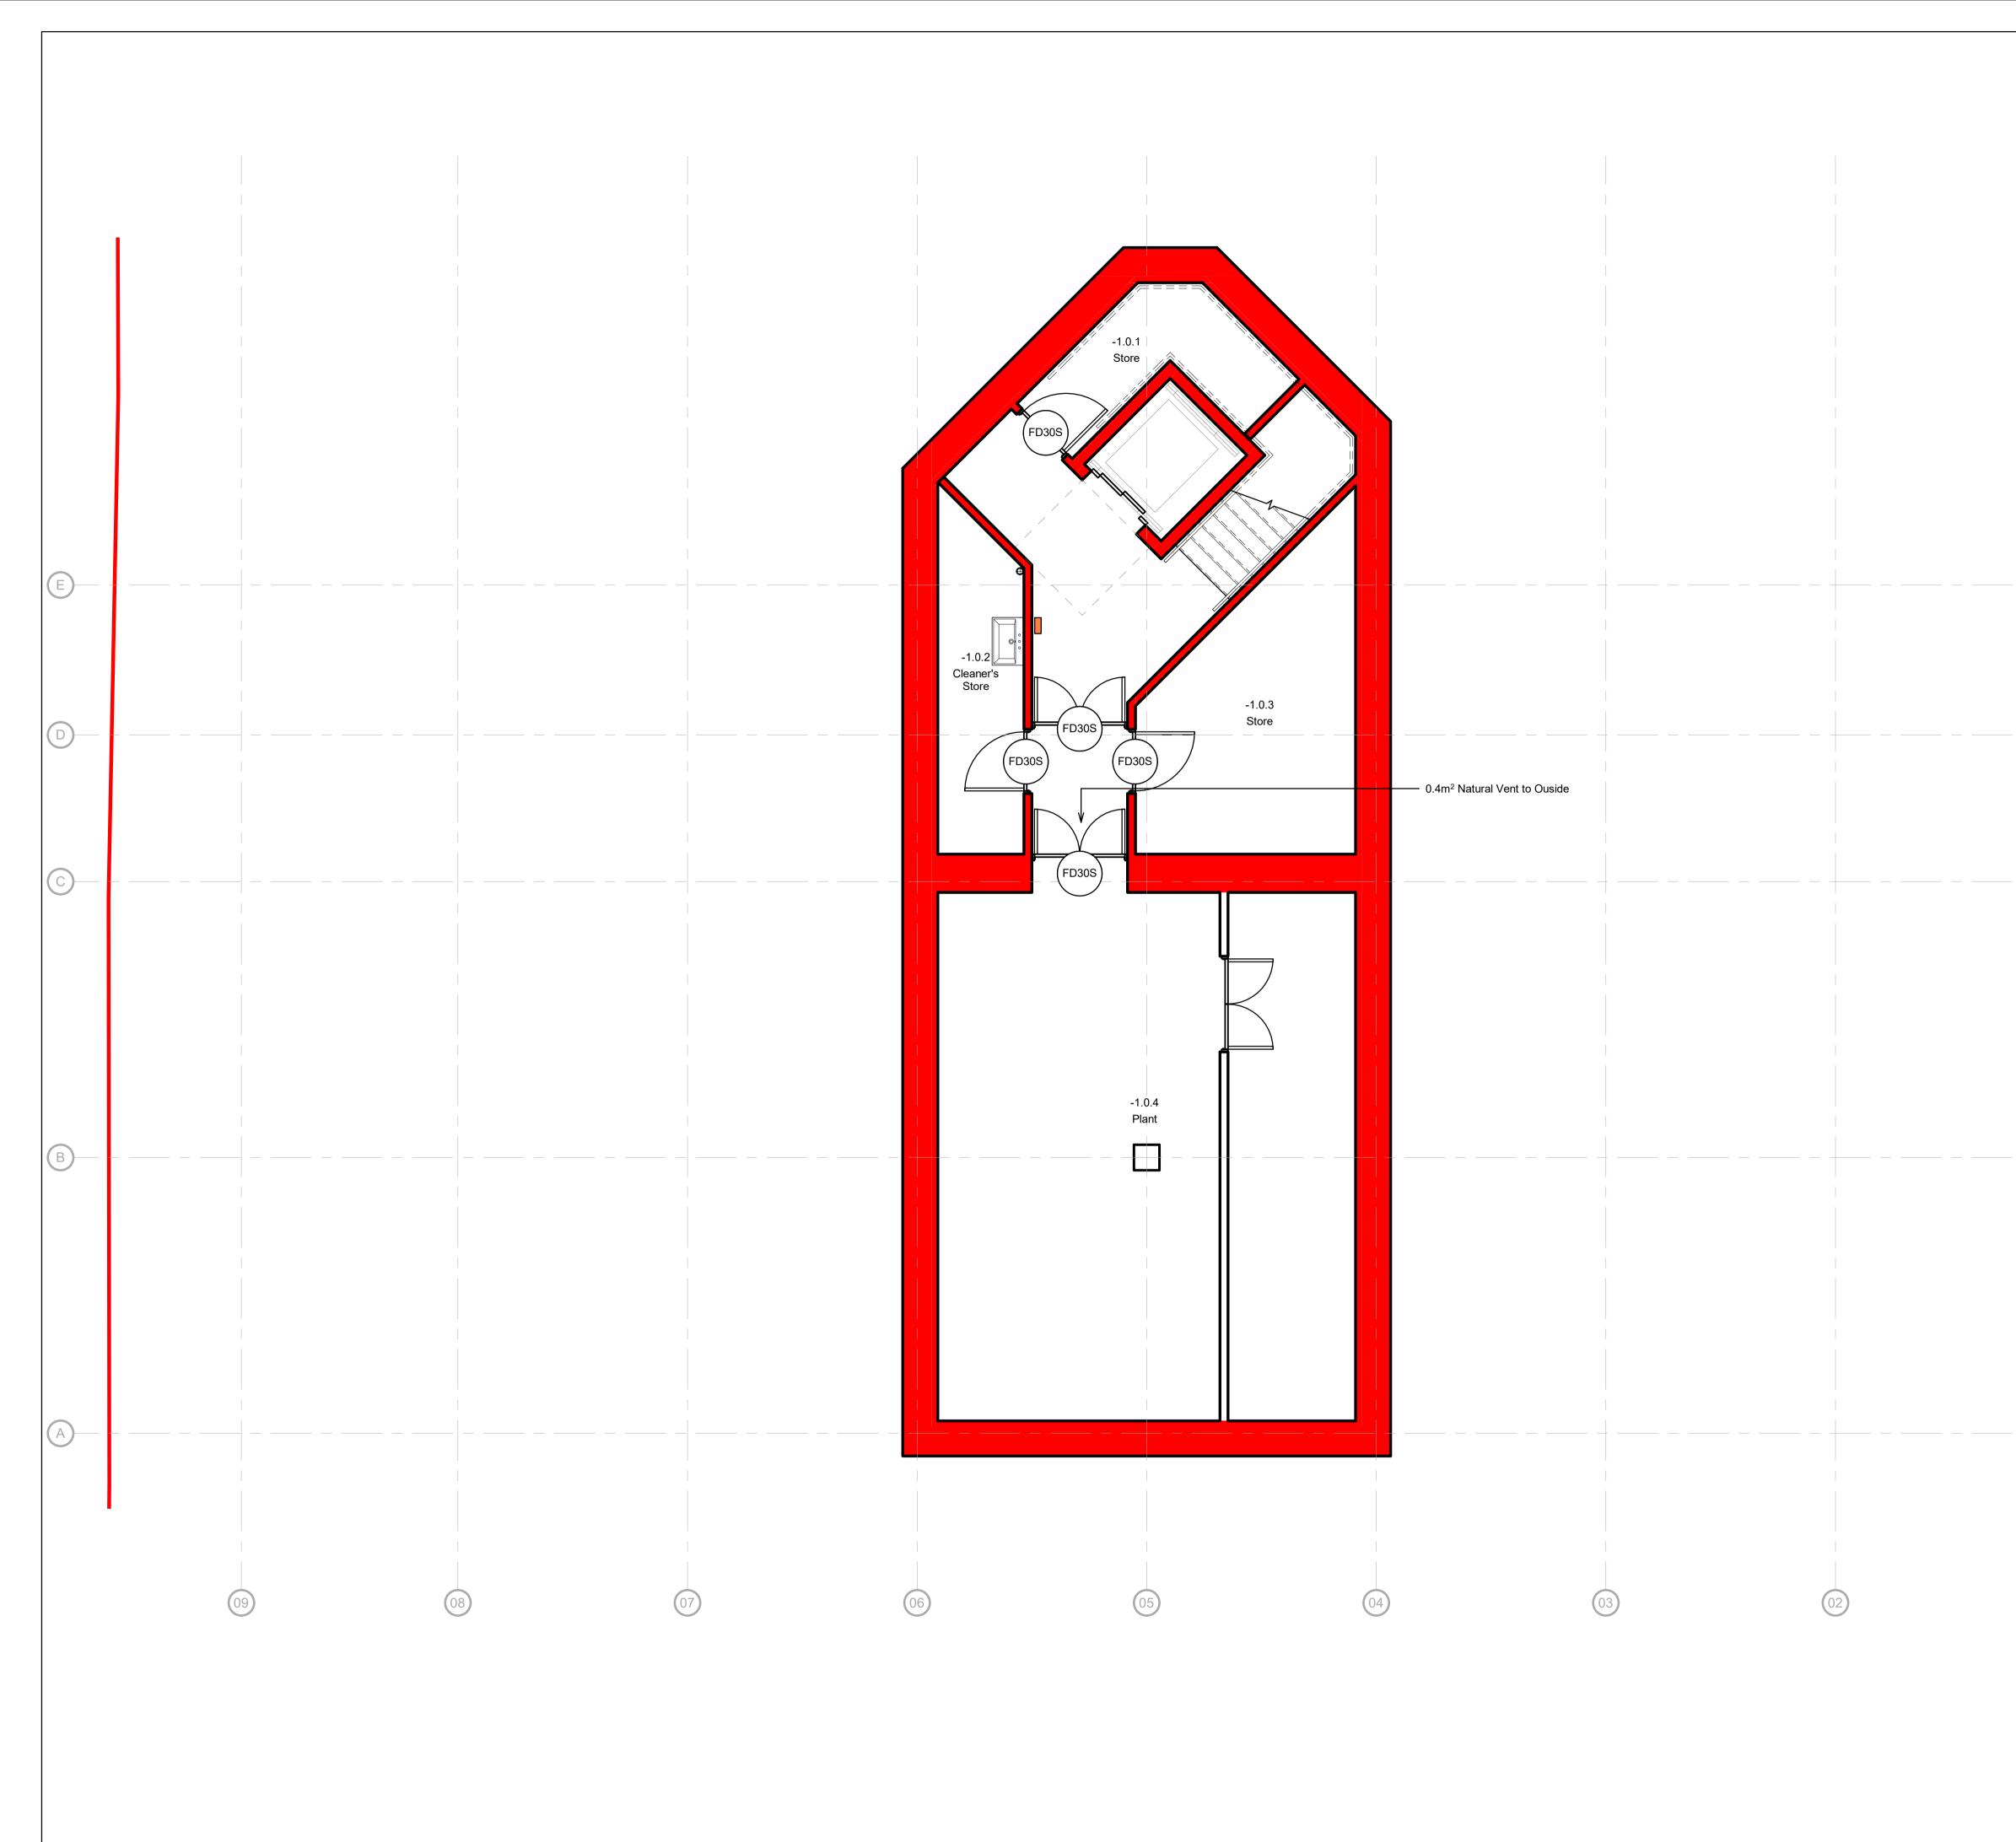

|      | General Notes:                                                                                                                                                                                                                                                                                                                          |
|------|-----------------------------------------------------------------------------------------------------------------------------------------------------------------------------------------------------------------------------------------------------------------------------------------------------------------------------------------|
|      | © RCKa Architects. No implied licence exists. This drawing should not be used to<br>calculate areas for the purposes of valuation. Do not scale this drawing. All<br>dimensions to be checked on the site by the contractor and such dimensions to be<br>their responsibility. All work must comply with relevant British Standards and |
|      | Building Regulations requirements. Drawing errors and omissions to be reported to<br>the architect. To be read in conjunction with Architect's specification and other<br>consultant information.                                                                                                                                       |
|      |                                                                                                                                                                                                                                                                                                                                         |
|      |                                                                                                                                                                                                                                                                                                                                         |
|      | 0 5m<br>0.5m 1m 2m 3m                                                                                                                                                                                                                                                                                                                   |
|      |                                                                                                                                                                                                                                                                                                                                         |
|      |                                                                                                                                                                                                                                                                                                                                         |
|      |                                                                                                                                                                                                                                                                                                                                         |
|      | Drawing Notes:                                                                                                                                                                                                                                                                                                                          |
|      | KEY: Site Boundary                                                                                                                                                                                                                                                                                                                      |
|      | (FD 00S) Door Fire Rating Tags                                                                                                                                                                                                                                                                                                          |
|      |                                                                                                                                                                                                                                                                                                                                         |
|      | 60mins Fire Resistance                                                                                                                                                                                                                                                                                                                  |
|      | 30mins Fire Resistance                                                                                                                                                                                                                                                                                                                  |
|      | Dry Riser Inlet                                                                                                                                                                                                                                                                                                                         |
|      | Dry Riser Outlet                                                                                                                                                                                                                                                                                                                        |
|      | NOTES:     All structure 60mins Fire Resistance                                                                                                                                                                                                                                                                                         |
|      | <ul> <li>30 mins Fire Resistance to deck access</li> <li>All parts of building sprinklered to BS9251</li> <li>Building covered by L1 Fire Alarm System to BS<br/>5839 Part 1</li> </ul>                                                                                                                                                 |
|      | <ul> <li>Read in conjuction with BWC's Camden Road - Fire<br/>Safety Overview - v5 - 101120, dated 10/11/20</li> </ul>                                                                                                                                                                                                                  |
|      | Drawing produced by RCKa based on fire strategy<br>developed by BWC                                                                                                                                                                                                                                                                     |
|      |                                                                                                                                                                                                                                                                                                                                         |
|      |                                                                                                                                                                                                                                                                                                                                         |
|      |                                                                                                                                                                                                                                                                                                                                         |
|      |                                                                                                                                                                                                                                                                                                                                         |
|      |                                                                                                                                                                                                                                                                                                                                         |
|      |                                                                                                                                                                                                                                                                                                                                         |
|      |                                                                                                                                                                                                                                                                                                                                         |
|      |                                                                                                                                                                                                                                                                                                                                         |
|      |                                                                                                                                                                                                                                                                                                                                         |
|      |                                                                                                                                                                                                                                                                                                                                         |
|      |                                                                                                                                                                                                                                                                                                                                         |
|      |                                                                                                                                                                                                                                                                                                                                         |
|      |                                                                                                                                                                                                                                                                                                                                         |
| (01) |                                                                                                                                                                                                                                                                                                                                         |
|      | 29-31 Cowper St<br>London<br>EC2A 4AT<br>T +44 (0) 20 7831 7002<br>W www.rcka.co.uk                                                                                                                                                                                                                                                     |
|      | job title<br>Camden Road Hostel                                                                                                                                                                                                                                                                                                         |
|      | drawing title/location<br>Fire Strategy Level B1                                                                                                                                                                                                                                                                                        |
| -    | scale     As indicated @ A1       suitability     status                                                                                                                                                                                                                                                                                |
|      | project originator zone level type role dwg no revision                                                                                                                                                                                                                                                                                 |
|      | 1931 - RCK - ZZ - B1 - DR - A - 90100   P02                                                                                                                                                                                                                                                                                             |