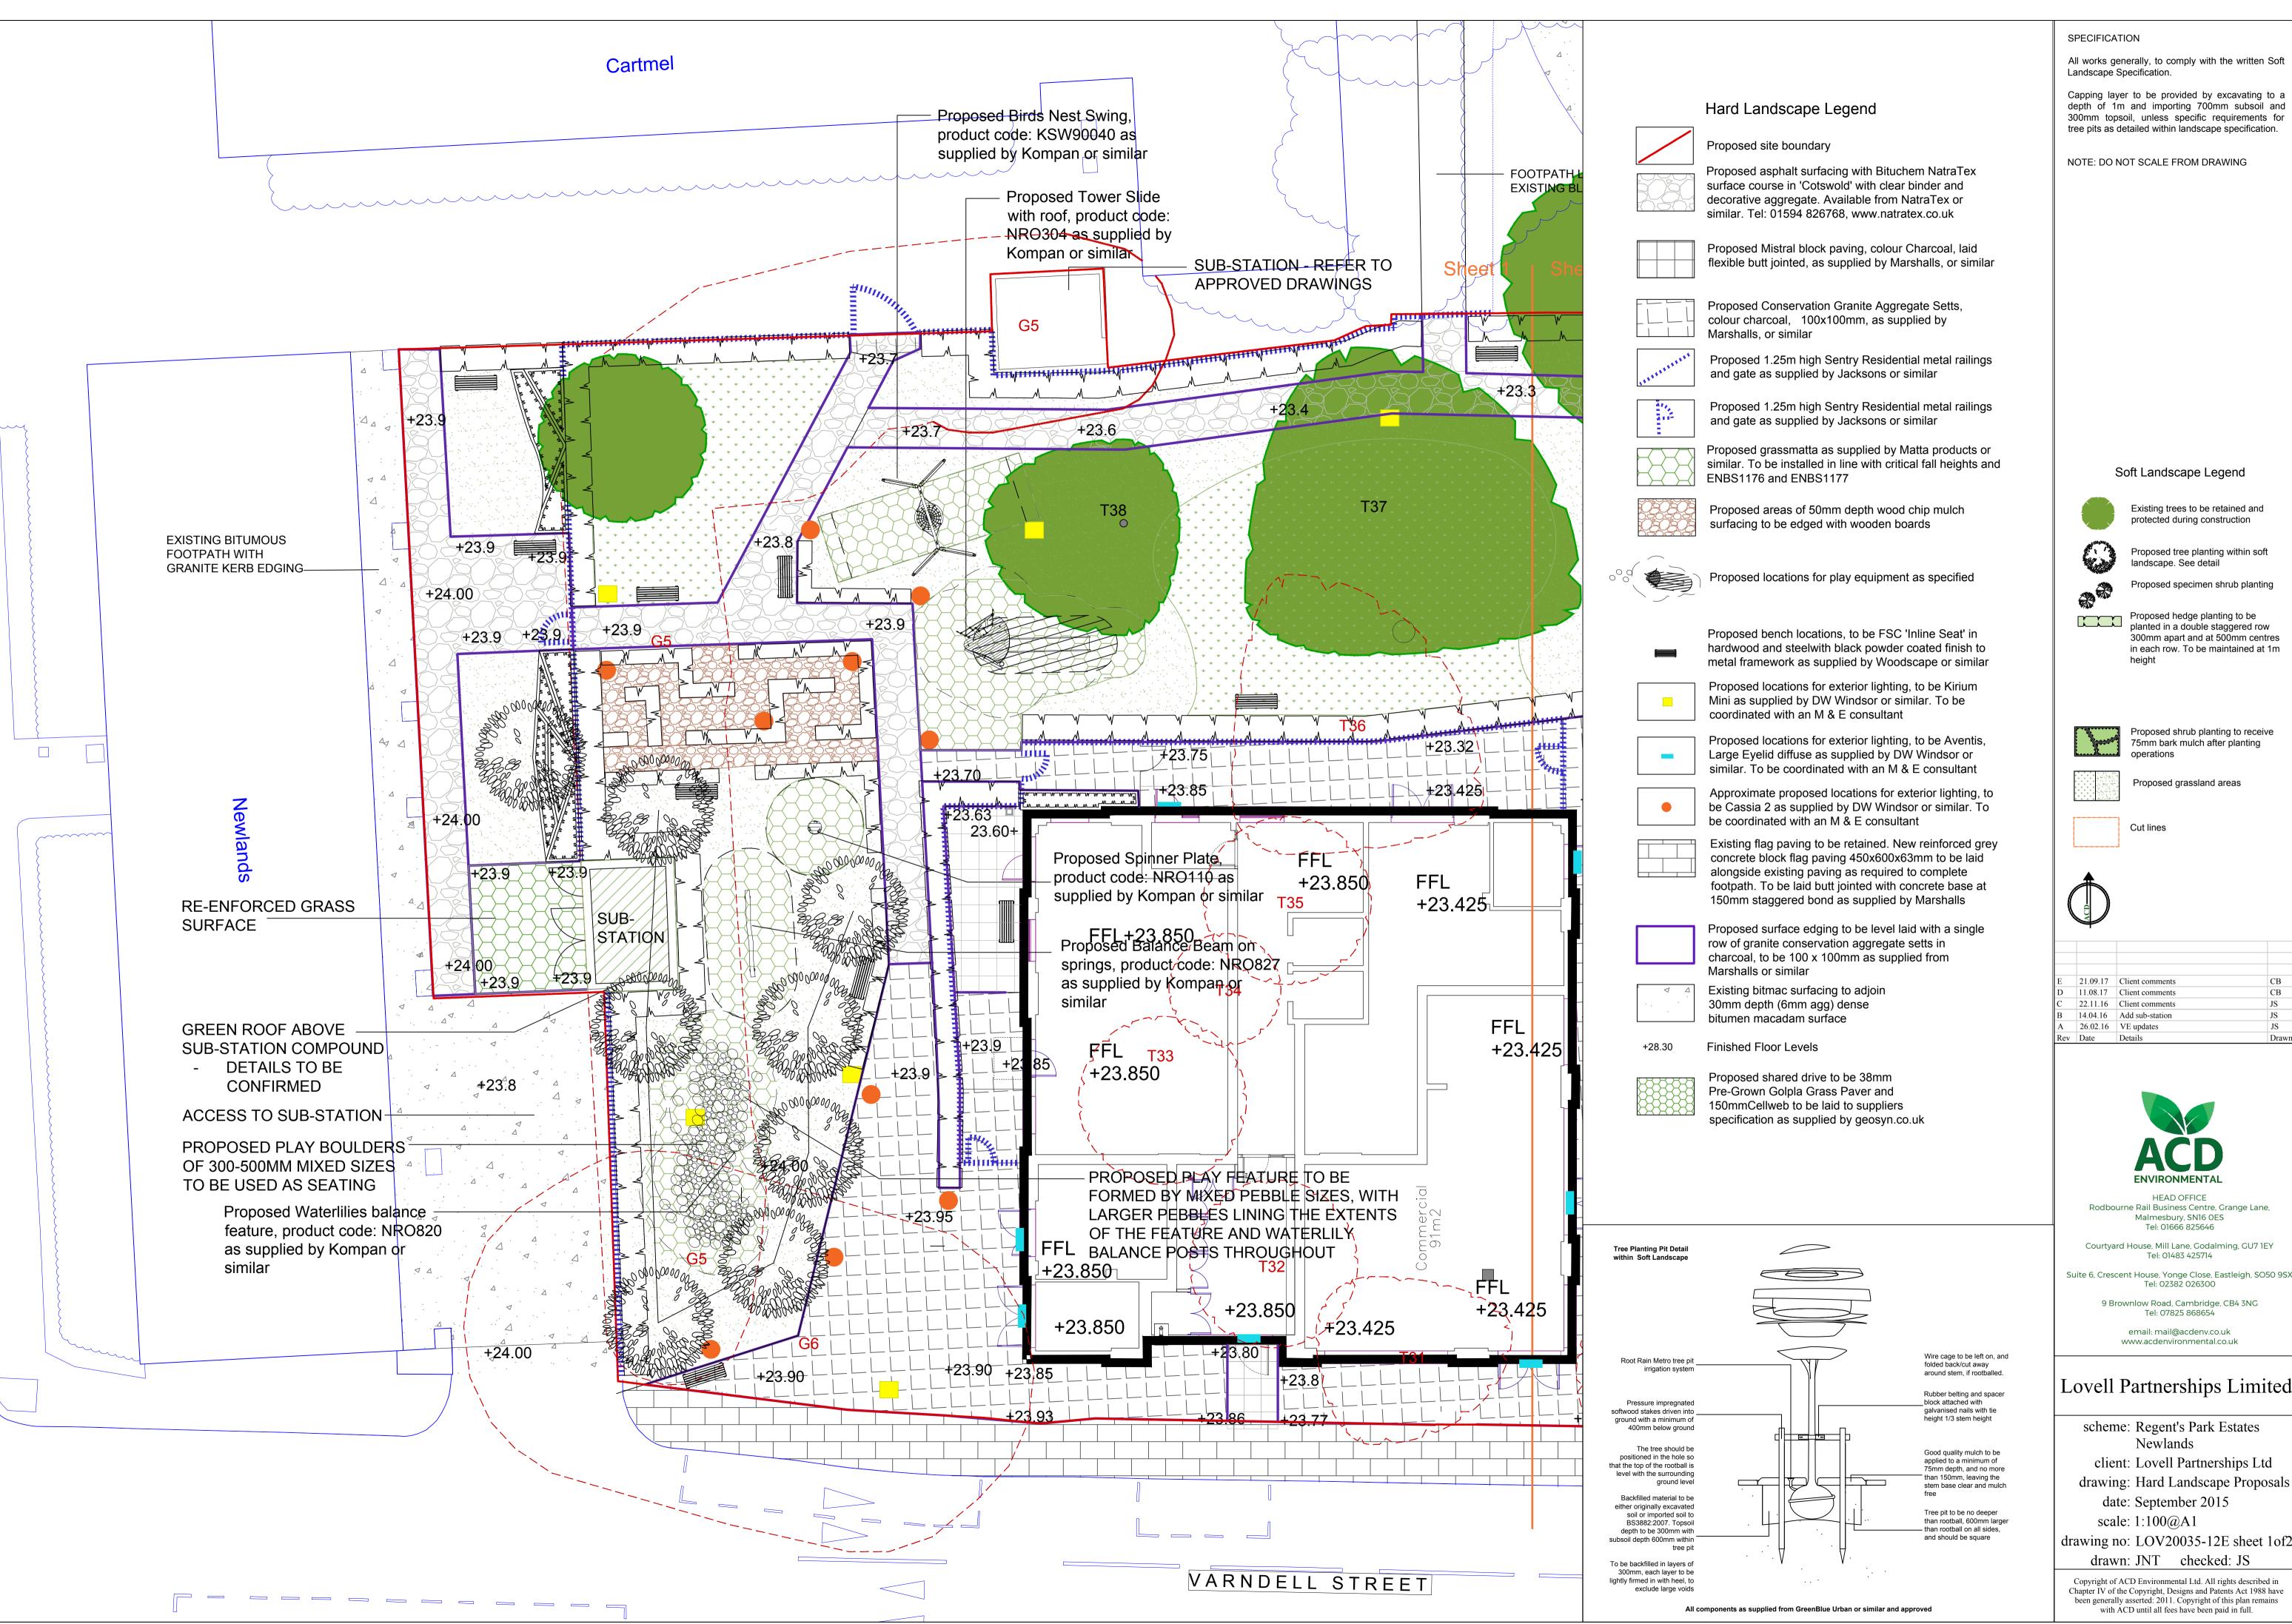

All works generally, to comply with the written Soft

Capping layer to be provided by excavating to a depth of 1m and importing 700mm subsoil and 300mm topsoil, unless specific requirements for

Existing trees to be retained and protected during construction

Proposed tree planting within soft

in each row. To be maintained at 1m

Rodbourne Rail Business Centre, Grange Lane, Malmesbury, SN16 OES

Courtyard House, Mill Lane, Godalming, GU7 1EY

Suite 6, Crescent House, Yonge Close, Eastleigh, SO50 9SX

9 Brownlow Road, Cambridge, CB4 3NG

email: mail@acdenv.co.uk

## Lovell Partnerships Limited

client: Lovell Partnerships Ltd

date: September 2015

drawing no: LOV20035-12E sheet 1of2

Copyright of ACD Environmental Ltd. All rights described in Chapter IV of the Copyright, Designs and Patents Act 1988 have been generally asserted: 2011. Copyright of this plan remains