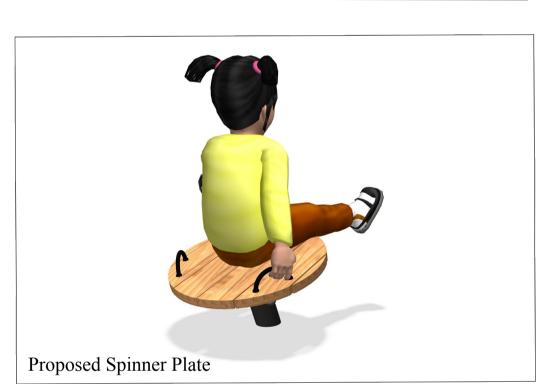

# Images of proposed play equipment, as supplied by kompan or similar

Proposed Waterlilies stepping stone, balancing play feature to be set within pebble feature

Proposed grassmatta as supplied by Matta products or similar. To be installed in line with critical fall heights and

Proposed locations for play equipment as specified