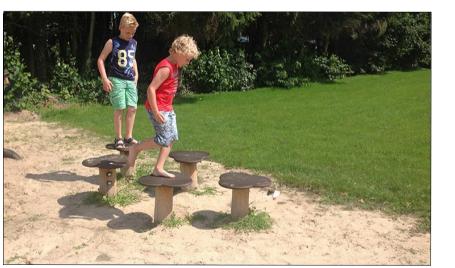

# Images of proposed play equipment, as supplied by kompan or similar

Proposed Waterlilies stepping stone, balancing play feature to be set within pebble feature