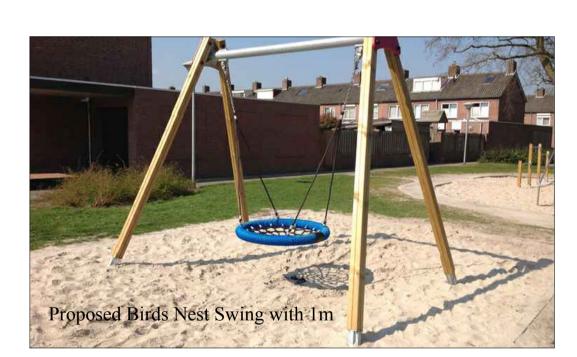

Proposed grassmatta as supplied by Matta products or similar. To be installed in line with critical fall heights and

Proposed locations for play equipment as specified