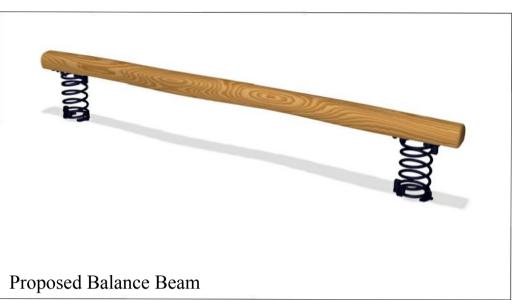

# Images of proposed play equipment, as supplied by kompan or similar

Proposed Waterlilies stepping stone, balancing play feature to be set within pebble feature

Proposed grassmatta as supplied by Matta products or similar. To be installed in line with critical fall heights and

Proposed locations for play equipment as specified