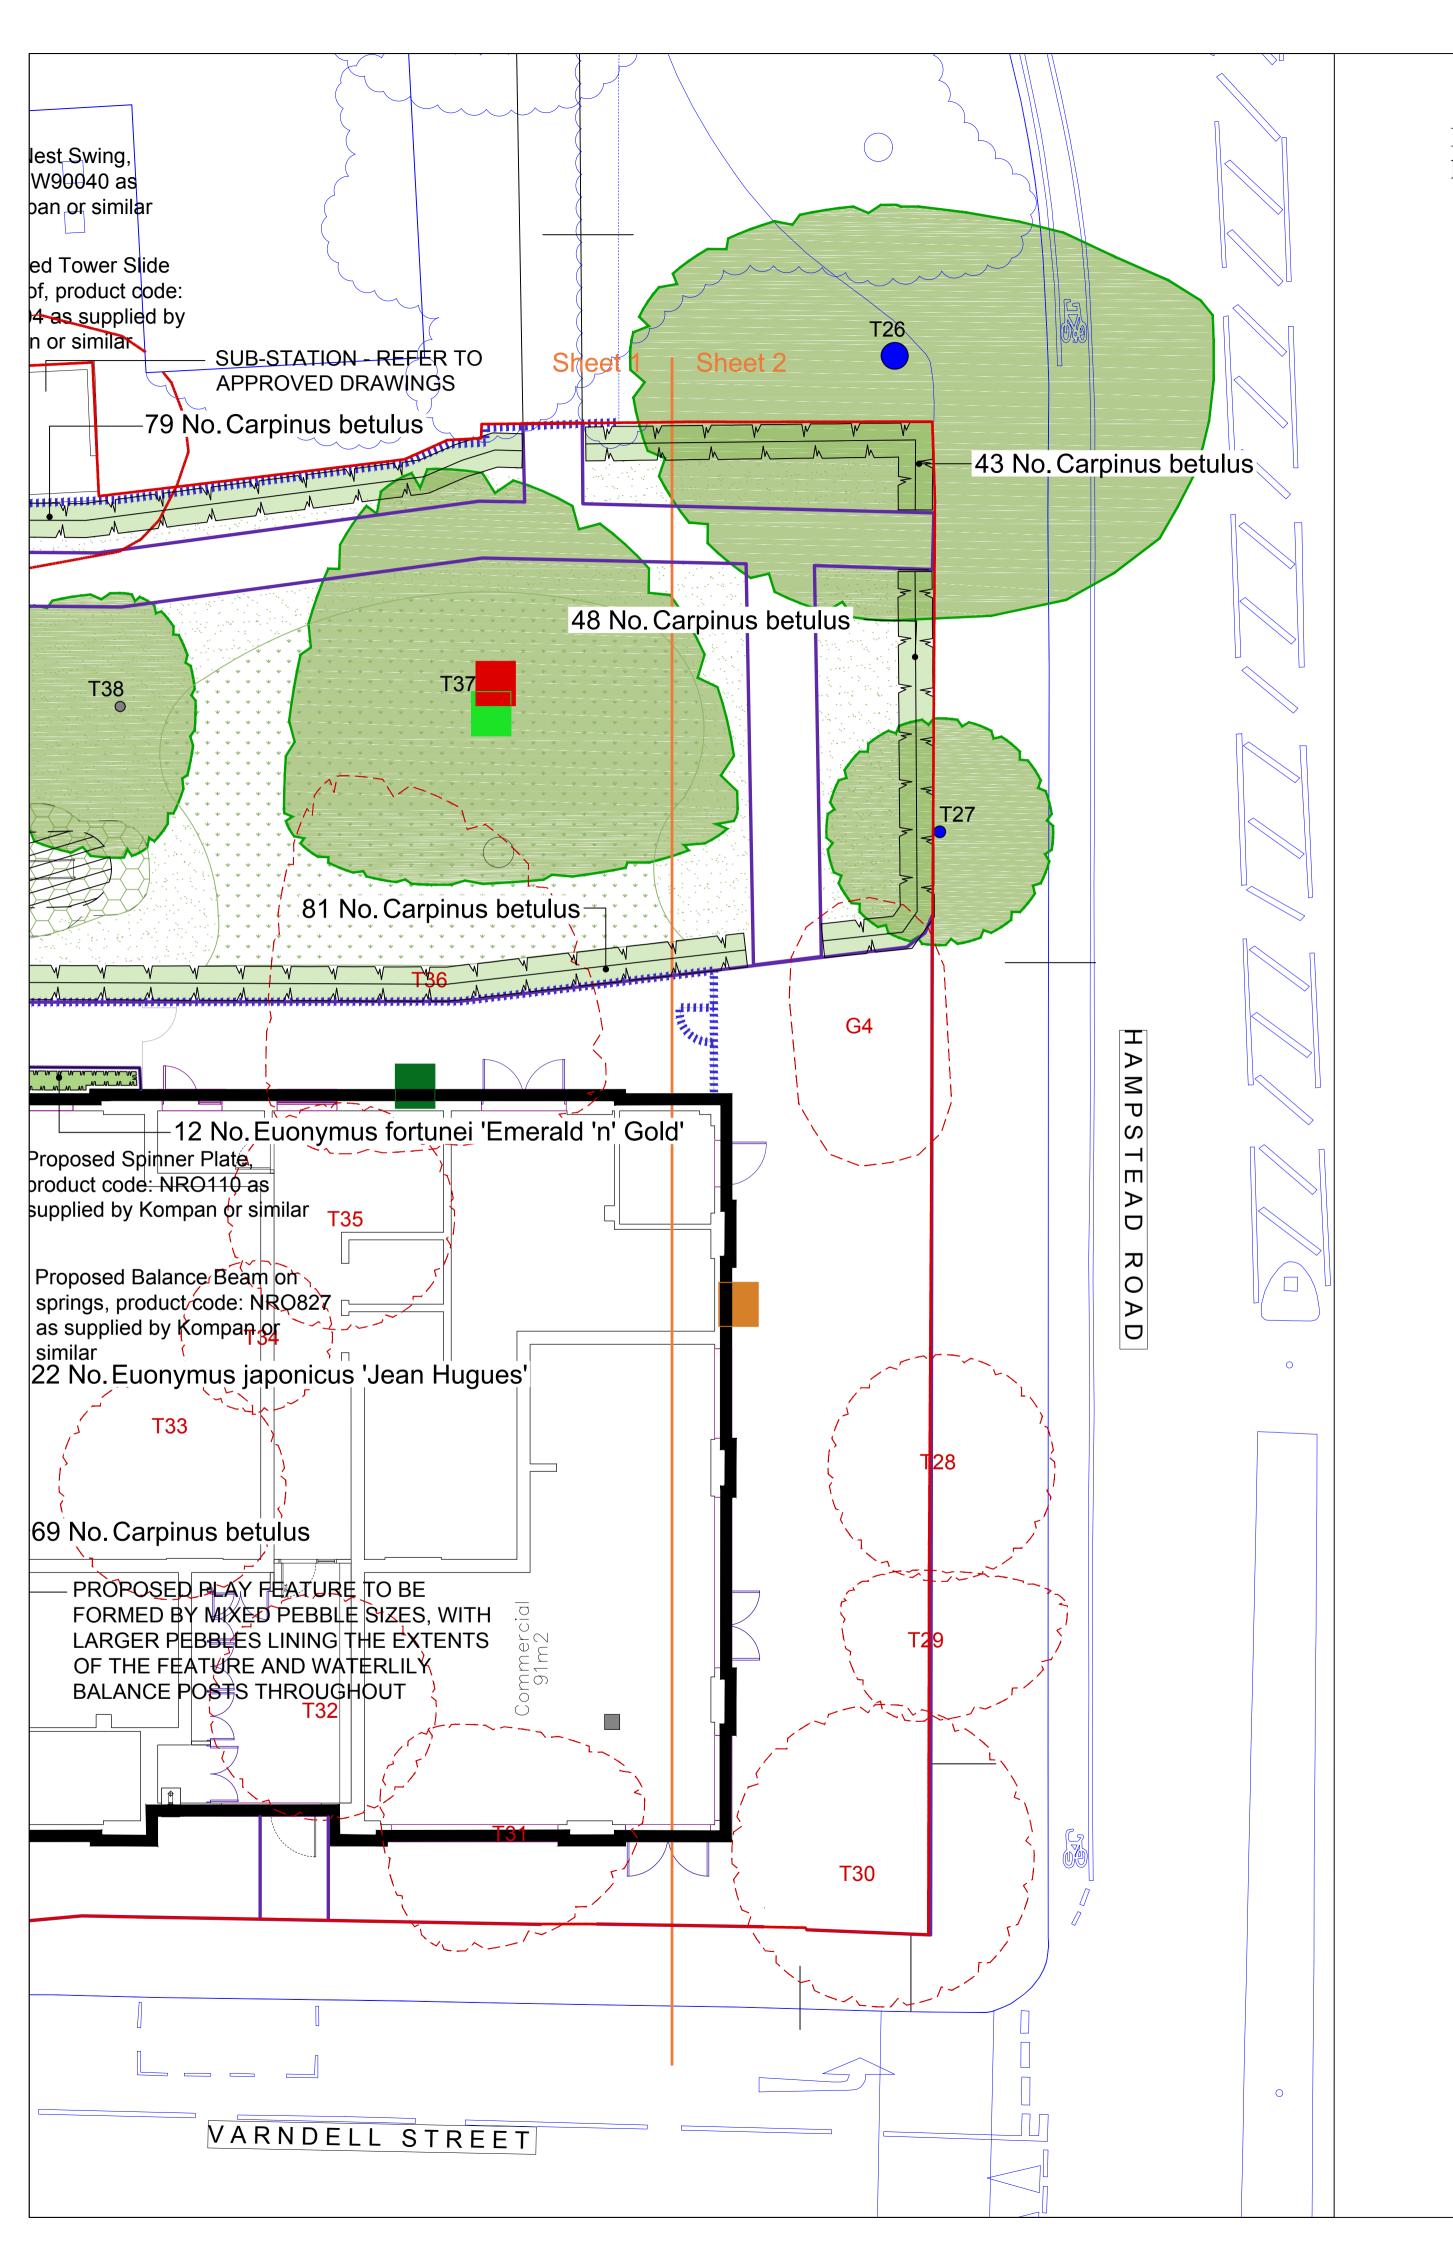

# Images of proposed play equipment, as supplied by kompan or similar

Proposed Waterlilies stepping stone, balancing play feature to be set within pebble feature

Proposed grassmatta as supplied by Matta products or similar. To be installed in line with critical fall heights and

Proposed locations for play equipment as specified