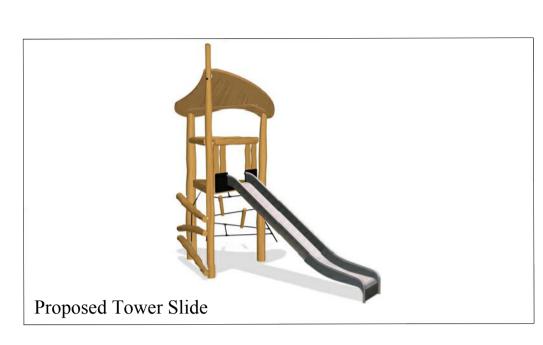

# Images of proposed play equipment, as supplied by kompan or similar

Proposed Waterlilies stepping stone, balancing play feature to be set within pebble feature

Proposed grassmatta as supplied by Matta products or similar. To be installed in line with critical fall heights and

Proposed locations for play equipment as specified