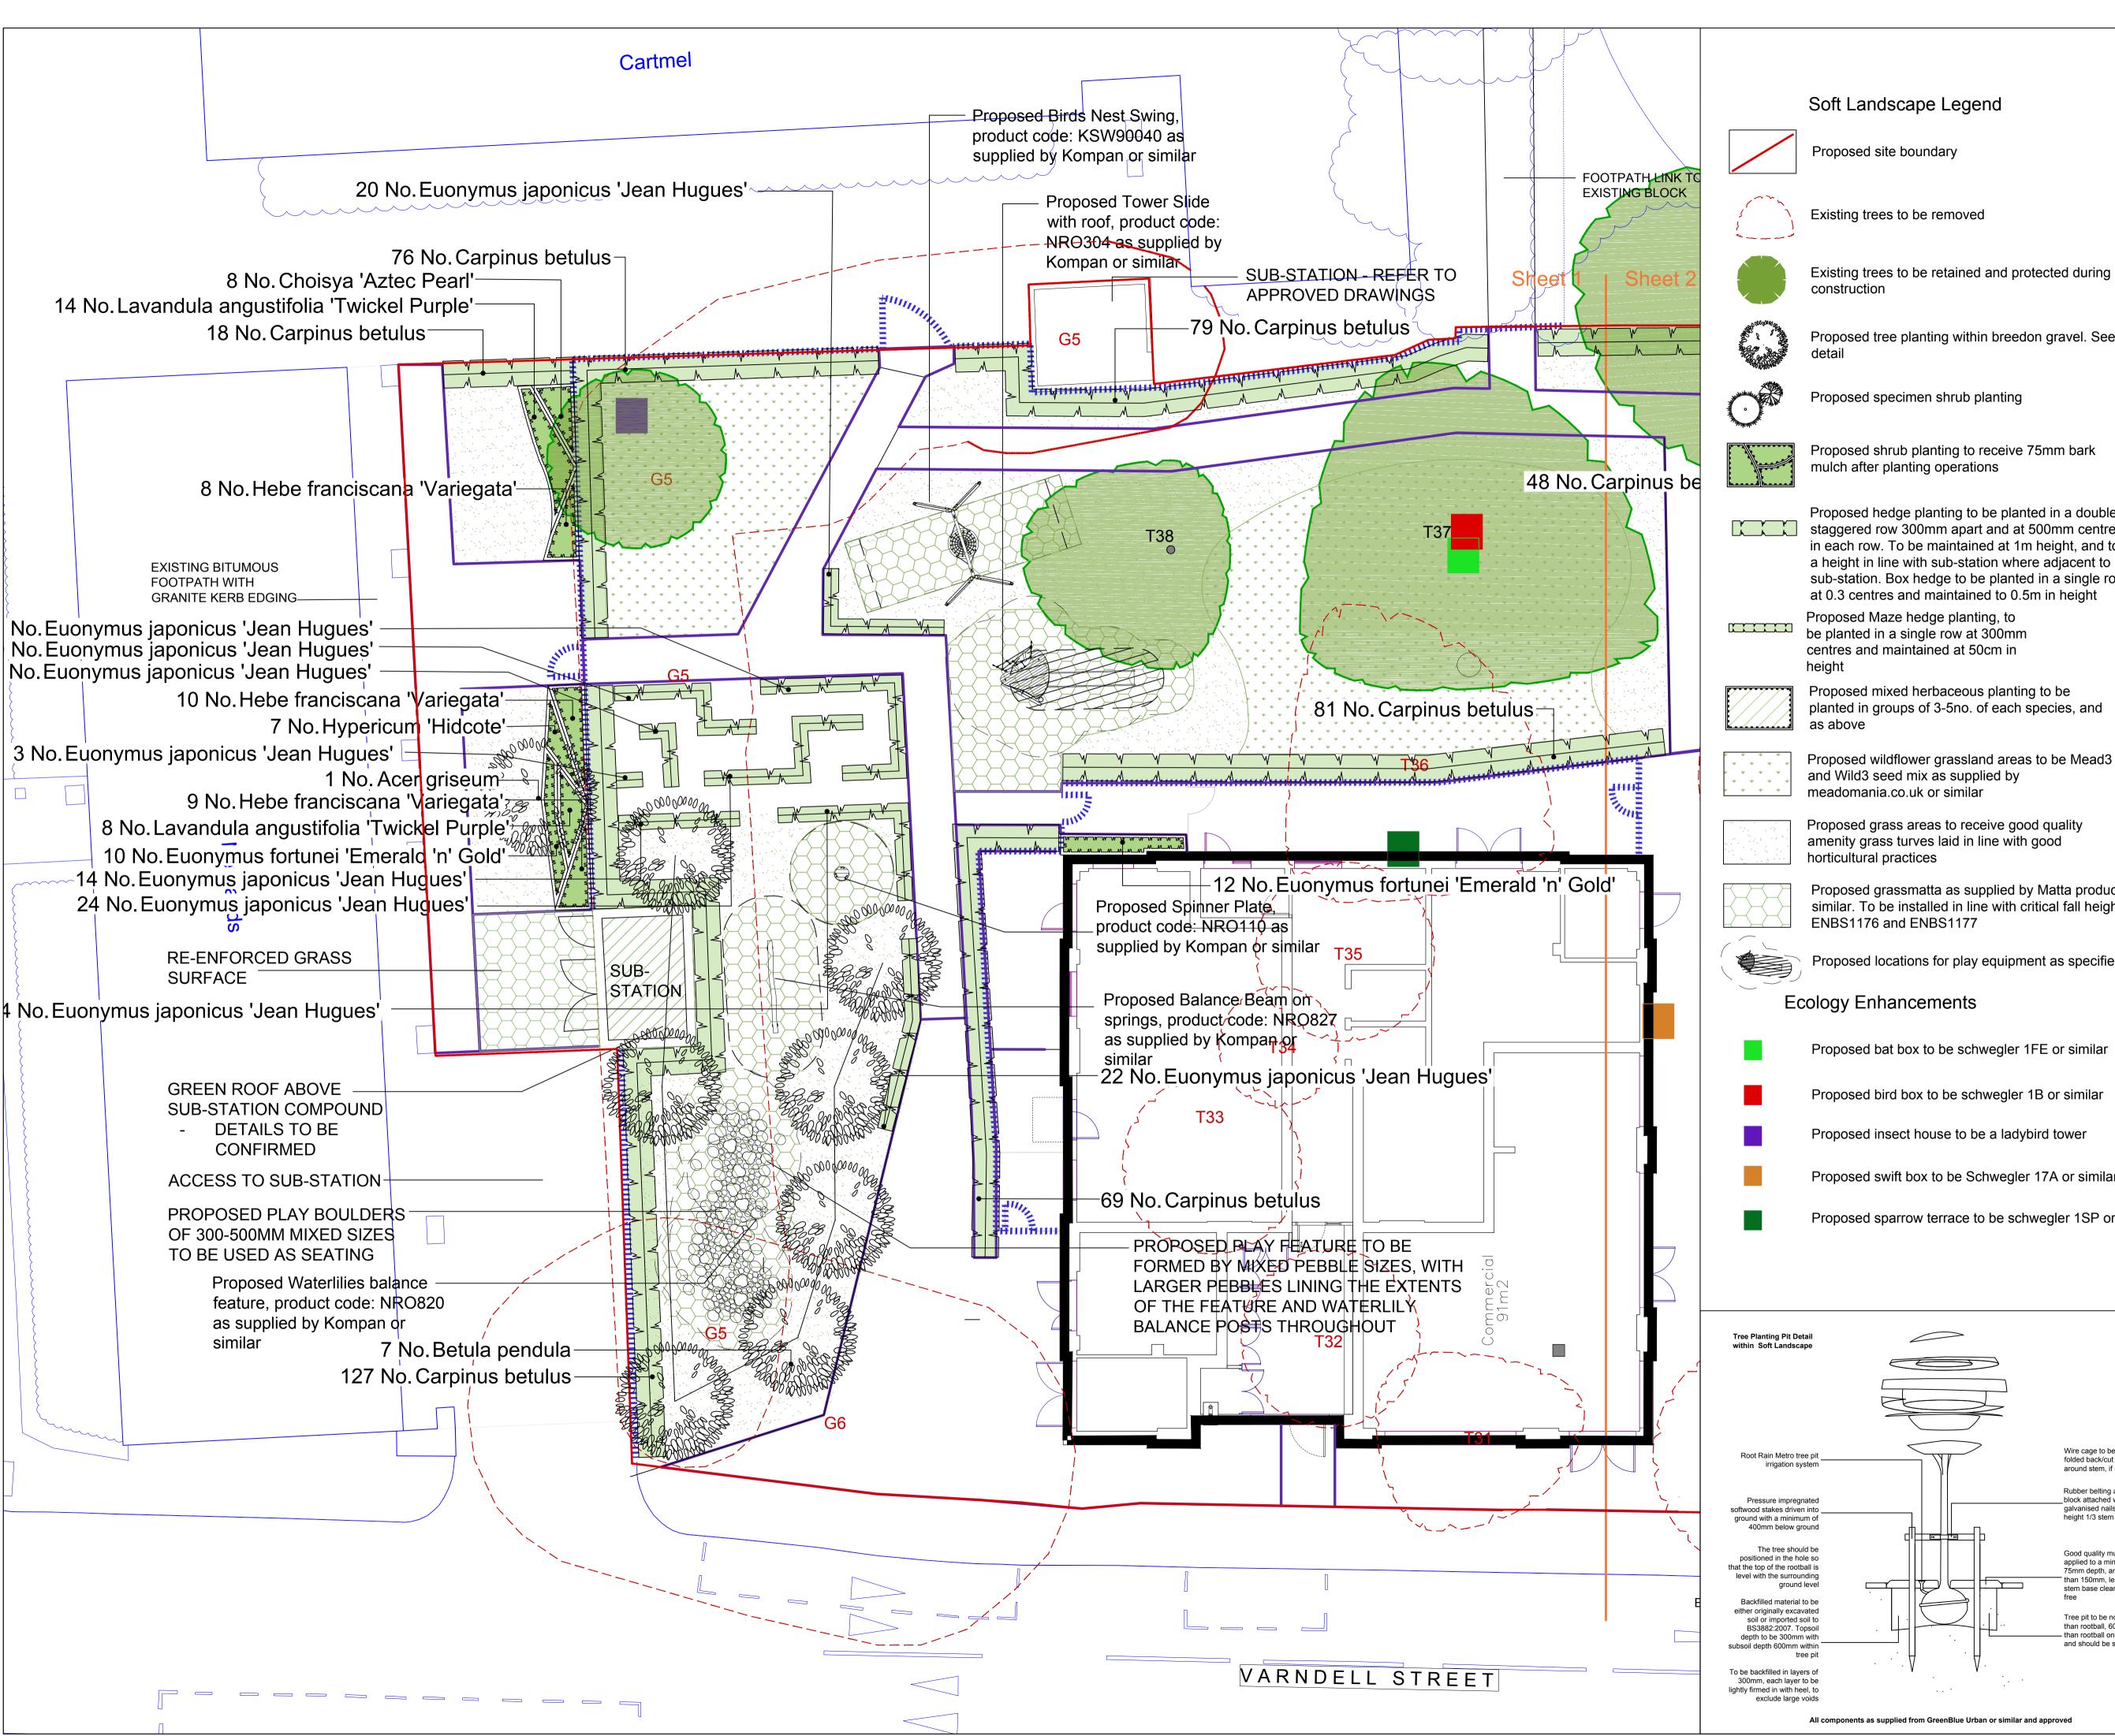

Proposed tree planting within breedon gravel. See

Proposed shrub planting to receive 75mm bark

Proposed hedge planting to be planted in a double staggered row 300mm apart and at 500mm centres in each row. To be maintained at 1m height, and to a height in line with sub-station where adjacent to sub-station. Box hedge to be planted in a single row at 0.3 centres and maintained to 0.5m in height

be planted in a single row at 300mm centres and maintained at 50cm in

planted in groups of 3-5no. of each species, and

Proposed wildflower grassland areas to be Mead3 and Wild3 seed mix as supplied by

amenity grass turves laid in line with good

Proposed grassmatta as supplied by Matta products or similar. To be installed in line with critical fall heights and

Proposed locations for play equipment as specified

Proposed bat box to be schwegler 1FE or similar

Proposed insect house to be a ladybird tower

Proposed swift box to be Schwegler 17A or similar

Proposed sparrow terrace to be schwegler 1SP or similar

All works generally, to comply with the written Soft