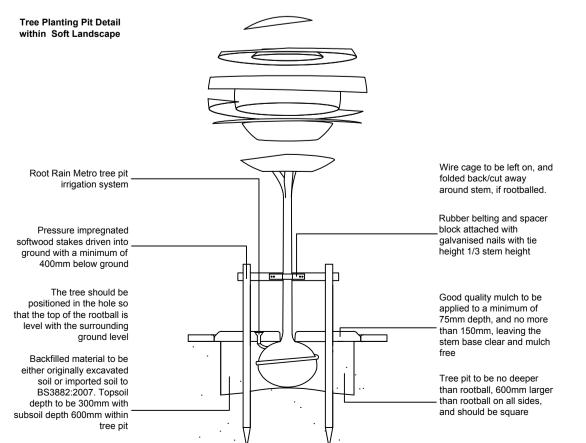

Landscape Specification.

SPECIFICATION

Capping layer to be provided by excavating to a depth of 1m and importing 700mm subsoil and 300mm topsoil, unless specific requirements for tree pits as detailed within landscape specification.