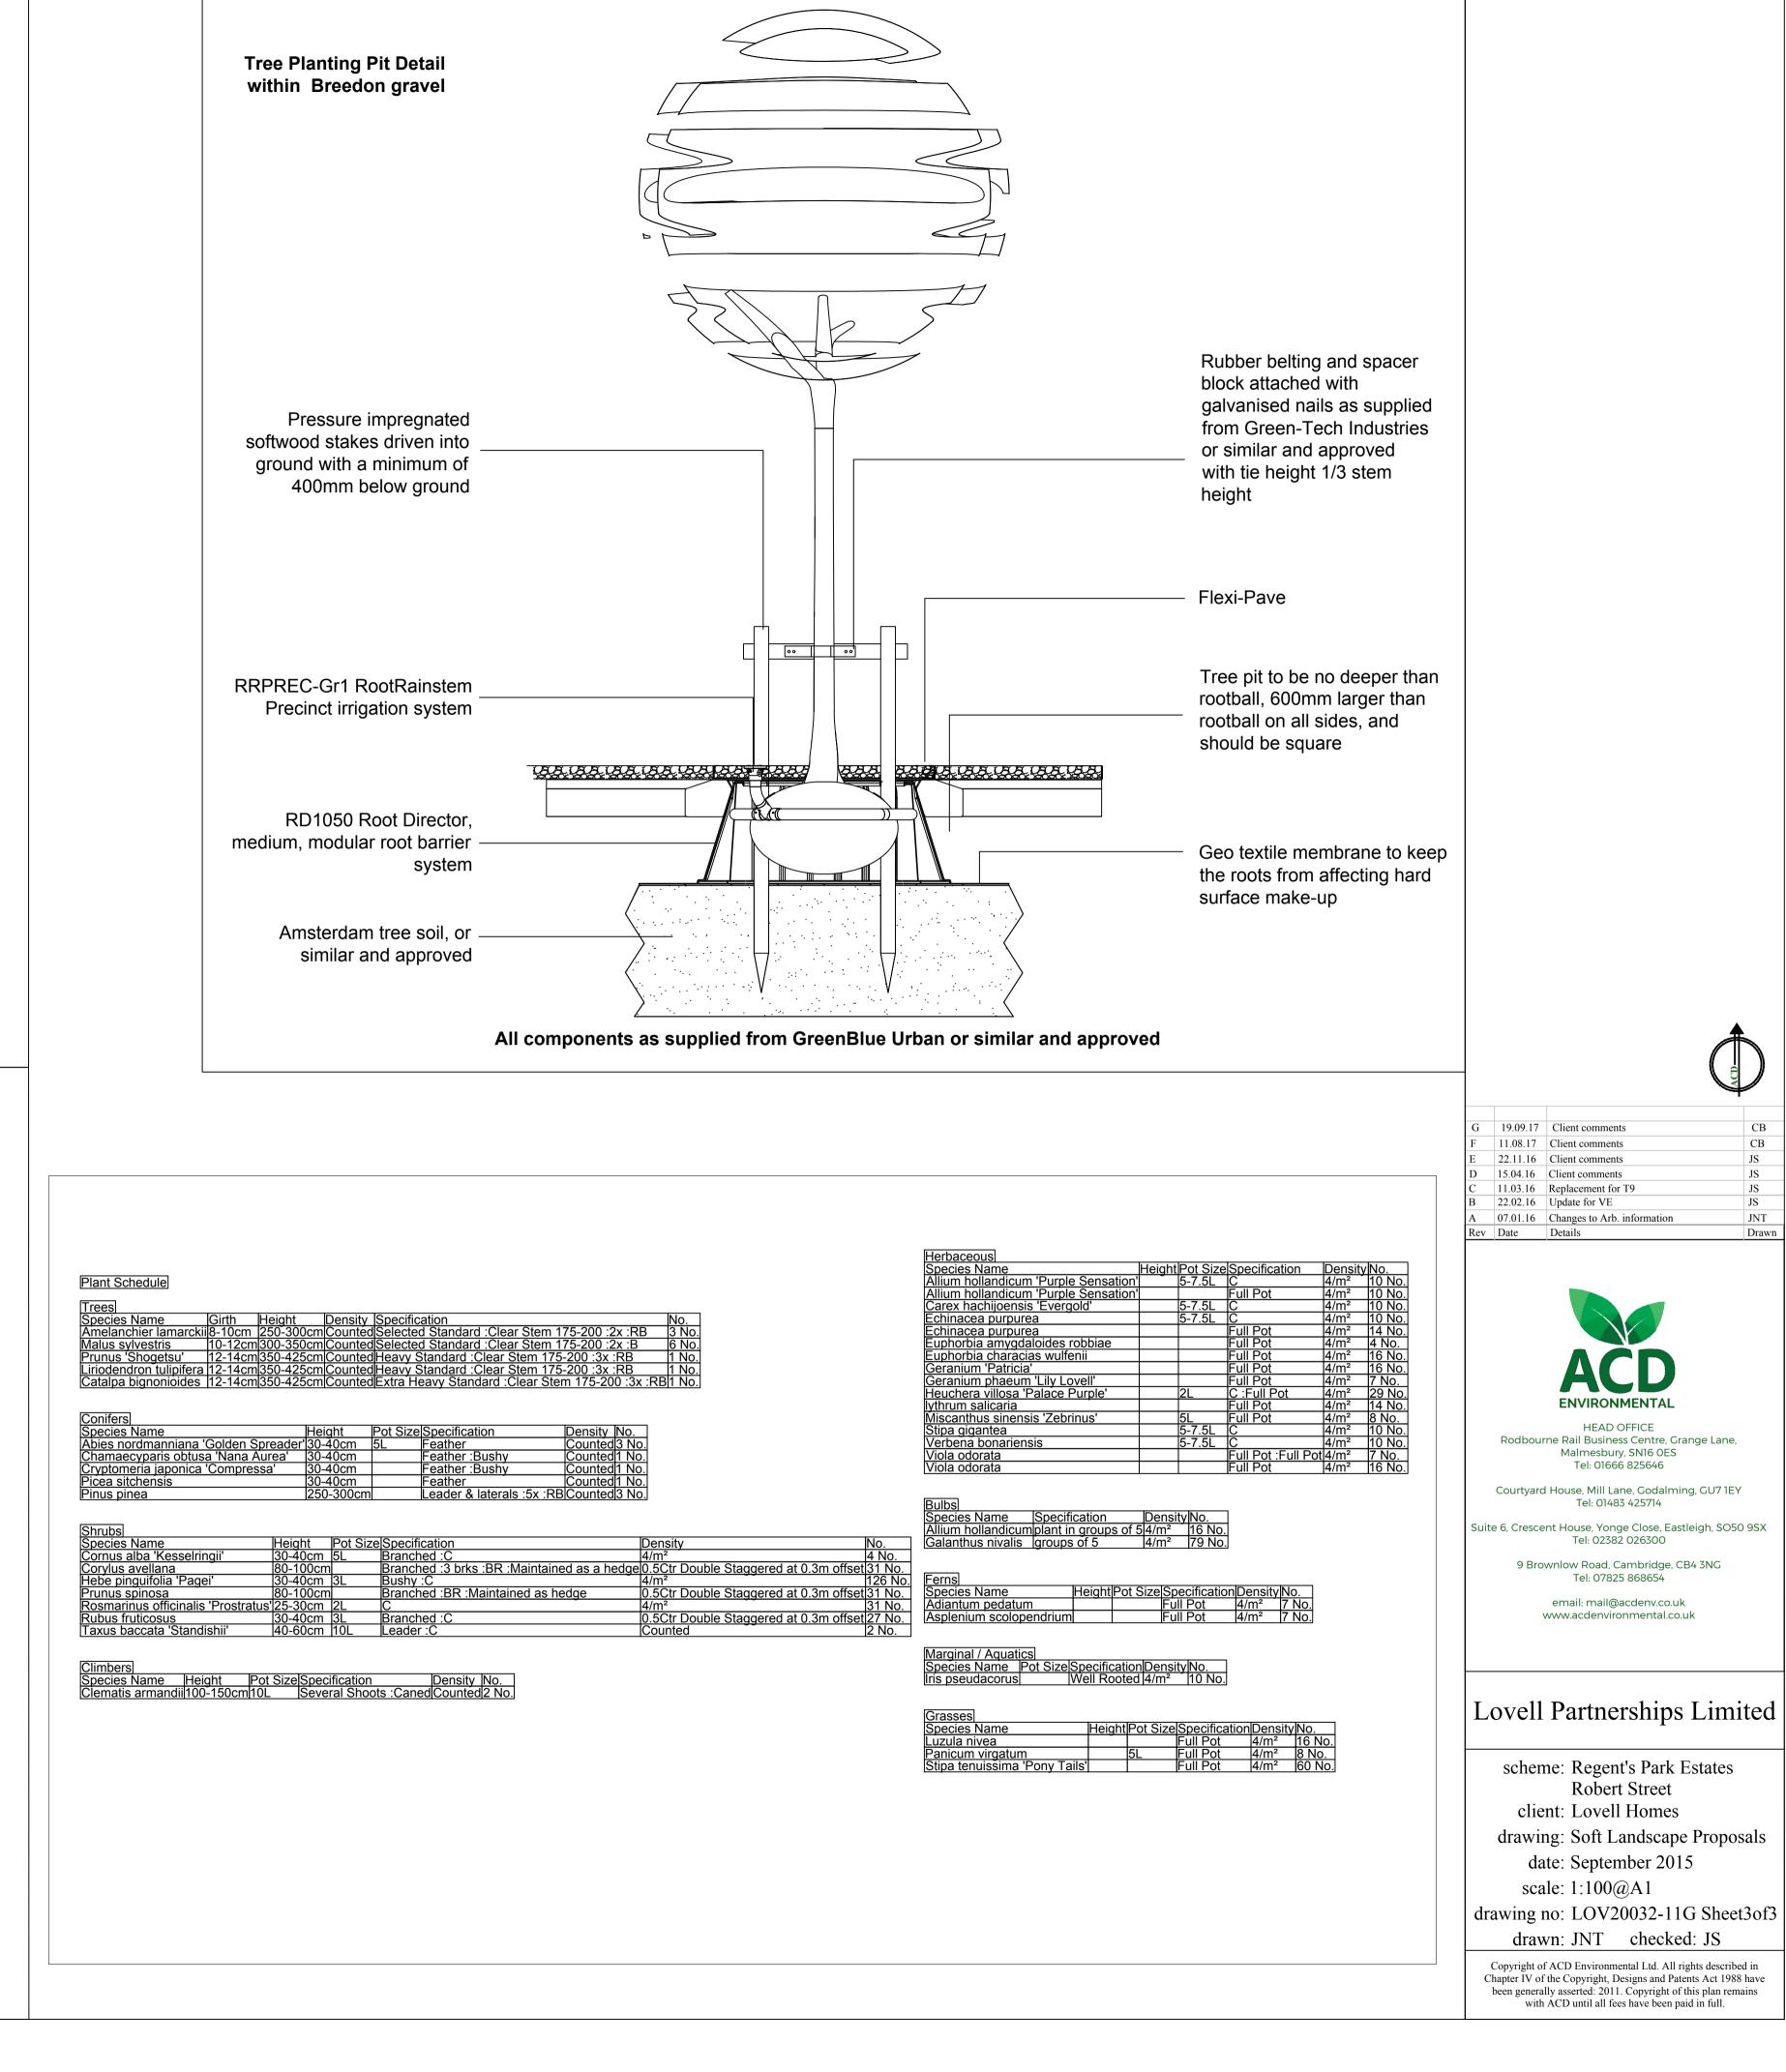

## All components as supplied from GreenBlue Urban or similar and approved

|                                    |                      |                                                                          |                                     |         | Herbaceous<br>Species Name           |
|------------------------------------|----------------------|--------------------------------------------------------------------------|-------------------------------------|---------|--------------------------------------|
| Plant Schedule                     |                      |                                                                          |                                     |         | Allium hollandicur                   |
|                                    |                      |                                                                          |                                     |         | Allium hollandicur                   |
| Trees                              |                      |                                                                          |                                     |         | Carex hachijoensi                    |
| Species Name Girth H               | leight Density       | Specification                                                            | No.                                 |         | Echinacea purpur                     |
| Amelanchier lamarckill8-10cm 2     | 50-300cm Counte      | dSelected Standard :Clear Stem 17                                        | 5-200 :2x :RB 3 No.                 |         | Echinacea purpur<br>Euphorbia amygda |
|                                    |                      | dSelected Standard :Clear Stem 17                                        |                                     |         | Euphorbia characi                    |
| Prunus 'Shogetsu' 12-14cm3         | 50-425cmCounte       | d Heavy Standard :Clear Stem 175-2<br>d Heavy Standard :Clear Stem 175-2 | 200 :3x :RB 1 No.                   |         | Geranium 'Patricia                   |
| Catalpa bignonioides 12-14cm3      | 50-425cmCounte       | dExtra Heavy Standard :Clear Stem 175-2                                  | 175-200 ·3x ·PB1 No                 |         | Geranium phaeun                      |
| Catalpa bignomoldes 112-14cmp      | 50-425cm/Counte      |                                                                          | 175-200 .5X .RD[1 NO.]              |         | Heuchera villosa '                   |
|                                    |                      |                                                                          |                                     |         | lythrum salicaria                    |
| Conifers                           |                      |                                                                          |                                     |         | Miscanthus sinens                    |
| Species Name                       | Height               | Pot Size Specification                                                   | Density No.                         |         | Stipa gigantea                       |
| Abies nordmanniana 'Golden Spi     |                      |                                                                          | Counted 3 No.                       |         | Verbena bonarien                     |
| Chamaecyparis obtusa 'Nana Au      |                      |                                                                          | Counted 1 No.                       |         | Viola odorata                        |
| Cryptomeria japonica 'Compress     | a' 30-40cm           |                                                                          | Counted 1 No.                       |         | Viola odorata                        |
| Picea sitchensis                   | 30-40cm              |                                                                          | Counted 1 No.                       |         |                                      |
| Pinus pinea                        | 250-300cm            | Leader & laterals :5x :RBC                                               | Counted 3 No.                       |         |                                      |
| · · · ·                            |                      |                                                                          |                                     |         | Bulbs                                |
|                                    |                      |                                                                          |                                     |         | Species Name                         |
| Shrubs                             |                      |                                                                          |                                     |         | Allium hollandicur                   |
| Species Name                       |                      | zeSpecification                                                          | Density                             | No.     | Galanthus nivalis                    |
| Cornus alba 'Kesselringii'         | 30-40cm 5L           | Branched :C                                                              | 4/m²                                | 4 No.   |                                      |
| Corylus avellana                   | 80-100cm             |                                                                          | as a hedge0.5Ctr Double Staggered a |         |                                      |
| Hebe pinguifolia 'Pagei'           | 30-40cm 3L           | Bushy :C                                                                 | 4/m <sup>2</sup>                    | 126 No. | Ferns                                |
| Prunus spinosa                     | 80-100cm             | Branched :BR :Maintained as hec                                          |                                     |         | Species Name                         |
| Rosmarinus officinalis 'Prostratus |                      |                                                                          | 4/m <sup>2</sup>                    | 31 No.  | Adiantum pedatur<br>Asplenium scolop |
| Rubus fruticosus                   | 30-40cm 3L           | Branched :C                                                              | 0.5Ctr Double Staggered a           |         | Aspienium scolop                     |
| Taxus baccata 'Standishii'         | 40-60cm 10L          | Leader :C                                                                | Counted                             | 2 No.   |                                      |
|                                    |                      |                                                                          |                                     |         | Marginal / Aguatic                   |
| Climbers                           |                      |                                                                          |                                     |         | Species Name F                       |
|                                    | t Size Specification | Density No.                                                              |                                     |         | Iris pseudacorus                     |
| Clematis armandii100-150cm10       | Several Sho          | ots :Caned Counted 2 No.                                                 |                                     |         |                                      |
|                                    |                      |                                                                          |                                     |         |                                      |
|                                    |                      |                                                                          |                                     |         | Grasses                              |
|                                    |                      |                                                                          |                                     |         | Species Name                         |
|                                    |                      |                                                                          |                                     |         | Luzula nivea                         |
|                                    |                      |                                                                          |                                     |         | Panicum virgatum                     |
|                                    |                      |                                                                          |                                     |         | Stipa tenuissima '                   |
|                                    |                      |                                                                          |                                     |         |                                      |
|                                    |                      |                                                                          |                                     |         |                                      |
|                                    |                      |                                                                          |                                     |         |                                      |
|                                    |                      |                                                                          |                                     |         |                                      |