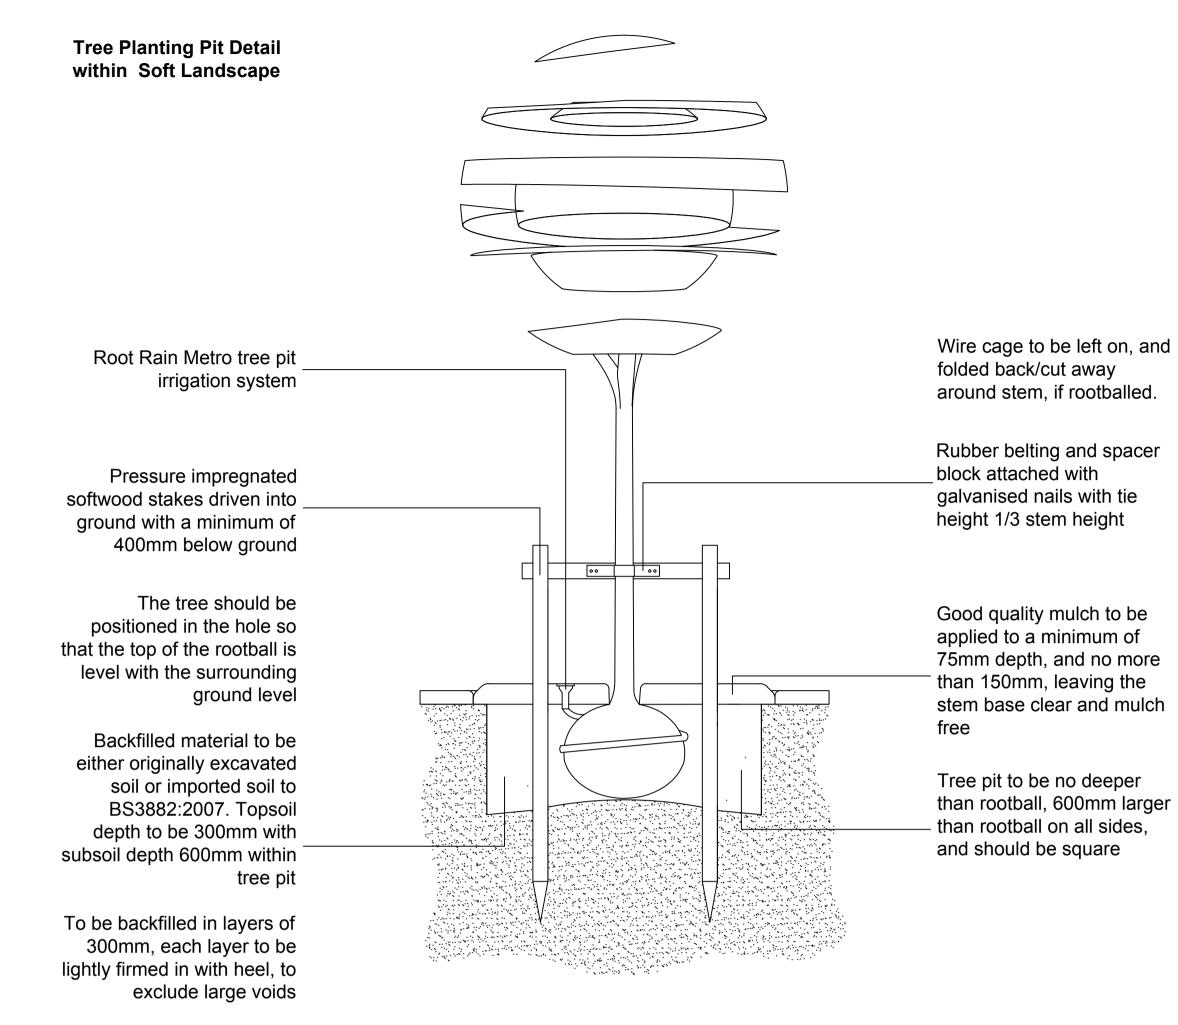

## All components as supplied from GreenBlue Urban or similar and approved

|                                    |                      |                                                                          |                                     |         | Herbaceous<br>Species Name           |
|------------------------------------|----------------------|--------------------------------------------------------------------------|-------------------------------------|---------|--------------------------------------|
| Plant Schedule                     |                      |                                                                          |                                     |         | Allium hollandicur                   |
|                                    |                      |                                                                          |                                     |         | Allium hollandicur                   |
| Trees                              |                      |                                                                          |                                     |         | Carex hachijoensi                    |
| Species Name Girth H               | leight Density       | Specification                                                            | No.                                 |         | Echinacea purpur                     |
| Amelanchier lamarckill8-10cm 2     | 50-300cm Counte      | dSelected Standard :Clear Stem 17                                        | 5-200 :2x :RB 3 No.                 |         | Echinacea purpur<br>Euphorbia amygda |
|                                    |                      | dSelected Standard :Clear Stem 17                                        |                                     |         | Euphorbia characi                    |
| Prunus 'Shogetsu' 12-14cm3         | 50-425cmCounte       | d Heavy Standard :Clear Stem 175-2<br>d Heavy Standard :Clear Stem 175-2 | 200 :3x :RB 1 No.                   |         | Geranium 'Patricia                   |
| Catalpa bignonioides 12-14cm3      | 50-425cmCounte       | dExtra Heavy Standard :Clear Stem 175-2                                  | 175-200 ·3x ·PB1 No                 |         | Geranium phaeun                      |
| Catalpa bignomoldes 112-14cmp      | 50-425cm/Counte      |                                                                          | 175-200 .5X .RD[1 NO.]              |         | Heuchera villosa '                   |
|                                    |                      |                                                                          |                                     |         | lythrum salicaria                    |
| Conifers                           |                      |                                                                          |                                     |         | Miscanthus sinens                    |
| Species Name                       | Height               | Pot Size Specification                                                   | Density No.                         |         | Stipa gigantea                       |
| Abies nordmanniana 'Golden Spi     |                      |                                                                          | Counted 3 No.                       |         | Verbena bonarien                     |
| Chamaecyparis obtusa 'Nana Au      |                      |                                                                          | Counted 1 No.                       |         | Viola odorata                        |
| Cryptomeria japonica 'Compress     | a' 30-40cm           |                                                                          | Counted 1 No.                       |         | Viola odorata                        |
| Picea sitchensis                   | 30-40cm              |                                                                          | Counted 1 No.                       |         |                                      |
| Pinus pinea                        | 250-300cm            | Leader & laterals :5x :RBC                                               | Counted 3 No.                       |         |                                      |
| · · · ·                            |                      |                                                                          |                                     |         | Bulbs                                |
|                                    |                      |                                                                          |                                     |         | Species Name                         |
| Shrubs                             |                      |                                                                          |                                     |         | Allium hollandicur                   |
| Species Name                       |                      | zeSpecification                                                          | Density                             | No.     | Galanthus nivalis                    |
| Cornus alba 'Kesselringii'         | 30-40cm 5L           | Branched :C                                                              | 4/m²                                | 4 No.   |                                      |
| Corylus avellana                   | 80-100cm             |                                                                          | as a hedge0.5Ctr Double Staggered a |         |                                      |
| Hebe pinguifolia 'Pagei'           | 30-40cm 3L           | Bushy :C                                                                 | 4/m <sup>2</sup>                    | 126 No. | Ferns                                |
| Prunus spinosa                     | 80-100cm             | Branched :BR :Maintained as hec                                          |                                     |         | Species Name                         |
| Rosmarinus officinalis 'Prostratus |                      |                                                                          | 4/m <sup>2</sup>                    | 31 No.  | Adiantum pedatur<br>Asplenium scolop |
| Rubus fruticosus                   | 30-40cm 3L           | Branched :C                                                              | 0.5Ctr Double Staggered a           |         | Aspienium scolop                     |
| Taxus baccata 'Standishii'         | 40-60cm 10L          | Leader :C                                                                | Counted                             | 2 No.   |                                      |
|                                    |                      |                                                                          |                                     |         | Marginal / Aguatic                   |
| Climbers                           |                      |                                                                          |                                     |         | Species Name F                       |
|                                    | t Size Specification | Density No.                                                              |                                     |         | Iris pseudacorus                     |
| Clematis armandii100-150cm10       | Several Sho          | ots :Caned Counted 2 No.                                                 |                                     |         |                                      |
|                                    |                      |                                                                          |                                     |         |                                      |
|                                    |                      |                                                                          |                                     |         | Grasses                              |
|                                    |                      |                                                                          |                                     |         | Species Name                         |
|                                    |                      |                                                                          |                                     |         | Luzula nivea                         |
|                                    |                      |                                                                          |                                     |         | Panicum virgatum                     |
|                                    |                      |                                                                          |                                     |         | Stipa tenuissima '                   |
|                                    |                      |                                                                          |                                     |         |                                      |
|                                    |                      |                                                                          |                                     |         |                                      |
|                                    |                      |                                                                          |                                     |         |                                      |
|                                    |                      |                                                                          |                                     |         |                                      |