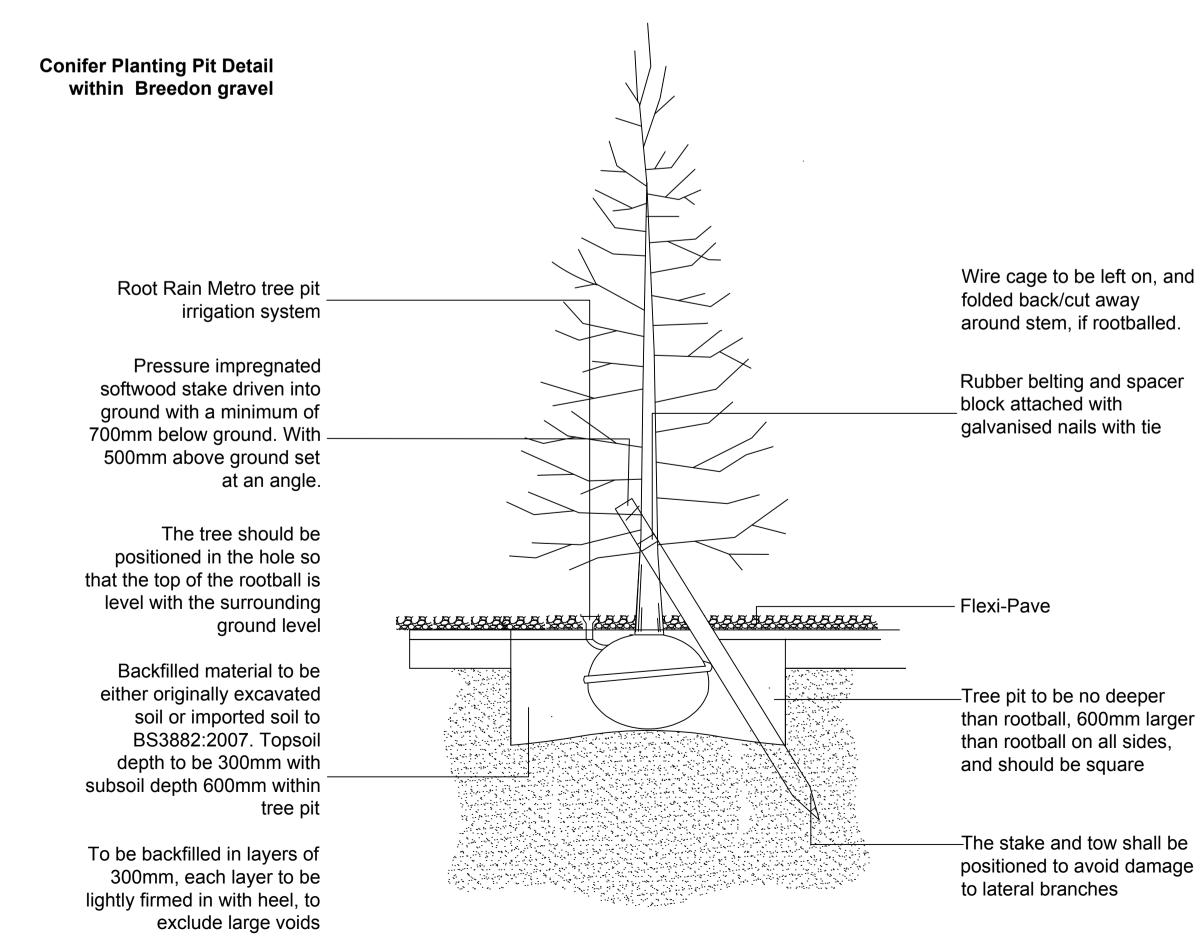

## All components as supplied from GreenBlue Urban or similar and approved

|                                    |                      |                                                                          |                                     |         | Herbaceous<br>Species Name           |
|------------------------------------|----------------------|--------------------------------------------------------------------------|-------------------------------------|---------|--------------------------------------|
| Plant Schedule                     |                      |                                                                          |                                     |         | Allium hollandicur                   |
|                                    |                      |                                                                          |                                     |         | Allium hollandicur                   |
| Trees                              |                      |                                                                          |                                     |         | Carex hachijoensi                    |
| Species Name Girth H               | leight Density       | Specification                                                            | No.                                 |         | Echinacea purpur                     |
| Amelanchier lamarckill8-10cm 2     | 50-300cm Counte      | dSelected Standard :Clear Stem 17                                        | 5-200 :2x :RB 3 No.                 |         | Echinacea purpur<br>Euphorbia amygda |
|                                    |                      | dSelected Standard :Clear Stem 17                                        |                                     |         | Euphorbia characi                    |
| Prunus 'Shogetsu' 12-14cm3         | 50-425cmCounte       | d Heavy Standard :Clear Stem 175-2<br>d Heavy Standard :Clear Stem 175-2 | 200 :3x :RB 1 No.                   |         | Geranium 'Patricia                   |
| Catalpa bignonioides 12-14cm3      | 50-425cmCounte       | dExtra Heavy Standard :Clear Stem 175-2                                  | 175-200 ·3x ·PB1 No                 |         | Geranium phaeun                      |
| Catalpa bignomoldes 112-14cmp      | 50-425cm/Counte      |                                                                          | 175-200 .5X .RD[1 NO.]              |         | Heuchera villosa '                   |
|                                    |                      |                                                                          |                                     |         | lythrum salicaria                    |
| Conifers                           |                      |                                                                          |                                     |         | Miscanthus sinens                    |
| Species Name                       | Height               | Pot Size Specification                                                   | Density No.                         |         | Stipa gigantea                       |
| Abies nordmanniana 'Golden Spi     |                      |                                                                          | Counted 3 No.                       |         | Verbena bonarien                     |
| Chamaecyparis obtusa 'Nana Au      |                      |                                                                          | Counted 1 No.                       |         | Viola odorata                        |
| Cryptomeria japonica 'Compress     | a' 30-40cm           |                                                                          | Counted 1 No.                       |         | Viola odorata                        |
| Picea sitchensis                   | 30-40cm              |                                                                          | Counted 1 No.                       |         |                                      |
| Pinus pinea                        | 250-300cm            | Leader & laterals :5x :RBC                                               | Counted 3 No.                       |         |                                      |
| · · · ·                            |                      |                                                                          |                                     |         | Bulbs                                |
|                                    |                      |                                                                          |                                     |         | Species Name                         |
| Shrubs                             |                      |                                                                          |                                     |         | Allium hollandicur                   |
| Species Name                       |                      | zeSpecification                                                          | Density                             | No.     | Galanthus nivalis                    |
| Cornus alba 'Kesselringii'         | 30-40cm 5L           | Branched :C                                                              | 4/m²                                | 4 No.   |                                      |
| Corylus avellana                   | 80-100cm             |                                                                          | as a hedge0.5Ctr Double Staggered a |         |                                      |
| Hebe pinguifolia 'Pagei'           | 30-40cm 3L           | Bushy :C                                                                 | 4/m <sup>2</sup>                    | 126 No. | Ferns                                |
| Prunus spinosa                     | 80-100cm             | Branched :BR :Maintained as hec                                          |                                     |         | Species Name                         |
| Rosmarinus officinalis 'Prostratus |                      |                                                                          | 4/m <sup>2</sup>                    | 31 No.  | Adiantum pedatur<br>Asplenium scolop |
| Rubus fruticosus                   | 30-40cm 3L           | Branched :C                                                              | 0.5Ctr Double Staggered a           |         | Aspienium scolop                     |
| Taxus baccata 'Standishii'         | 40-60cm 10L          | Leader :C                                                                | Counted                             | 2 No.   |                                      |
|                                    |                      |                                                                          |                                     |         | Marginal / Aguatic                   |
| Climbers                           |                      |                                                                          |                                     |         | Species Name F                       |
|                                    | t Size Specification | Density No.                                                              |                                     |         | Iris pseudacorus                     |
| Clematis armandii100-150cm10       | Several Sho          | ots :Caned Counted 2 No.                                                 |                                     |         |                                      |
|                                    |                      |                                                                          |                                     |         |                                      |
|                                    |                      |                                                                          |                                     |         | Grasses                              |
|                                    |                      |                                                                          |                                     |         | Species Name                         |
|                                    |                      |                                                                          |                                     |         | Luzula nivea                         |
|                                    |                      |                                                                          |                                     |         | Panicum virgatum                     |
|                                    |                      |                                                                          |                                     |         | Stipa tenuissima '                   |
|                                    |                      |                                                                          |                                     |         |                                      |
|                                    |                      |                                                                          |                                     |         |                                      |
|                                    |                      |                                                                          |                                     |         |                                      |
|                                    |                      |                                                                          |                                     |         |                                      |